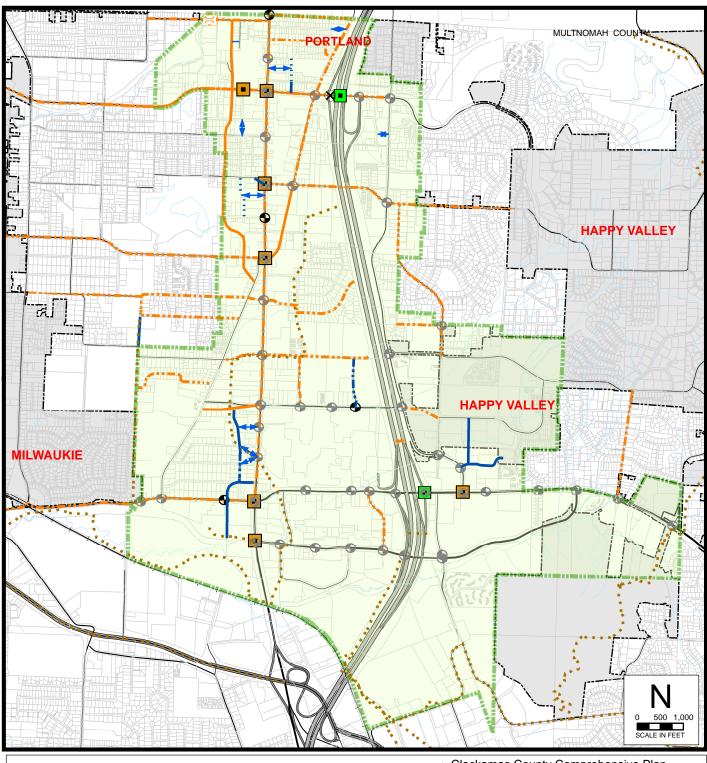

## **Transportation Network (Public and Private)**

Clackamas County Comprehensive Plan

Map 10-CRC-4

## Signalized Intersections Projects on 20-Year CIP\* Other Projects in CRC Plan Clackamas Regional Center Area Design Plan New Road (Public) New Road (Public) Existing Road Improvement Road Improvement Planned Incorporated City Multi-use Path To be Removed New Local Road (Public or Private) Bridge Replacement **New Local Road** Intersection Improvement location to be determined (Public or Private) Department of Transportation & Development 150 Beavercreek Rd. Oregon City, OR 97045 **ODOT** Interchange Improvement