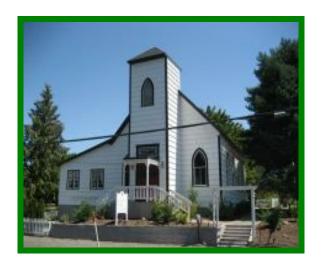

## Big leaf maple, Acer macrophyllum

Location: 13360 SE Richey Rd, Boring Oregon

- Significance: Specimen: A tree of exceptional size, Historic: Associated with a Clackamas County Historic Landmark, Methodist Episcopal Church of Boring Junction, built 1907.
- Measurements (approximate)

o Height: 50'

o Circumference & 4 ½": 6'6"

o Crown spread: 50'

o Age: 90 + years

♣ Dedication Ceremony: May 1, 2008

Additional Information: Very large old maple accents the historic church and provides shade for outdoor functions. Focal point in community of Boring.