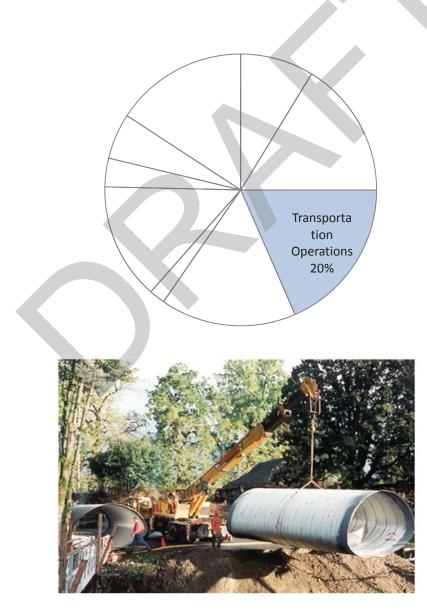

The County's Transportation Program Budget for 2013-14 is \$35.8 million, with \$23.2 million of that from the Road Fund.

Transportation Program expenses fall into three primary categories:

- 1. Maintaining County Roads (60%)
- 2. Related Programs (24%)
- 3. Emergency Response & Account Balance (16%)