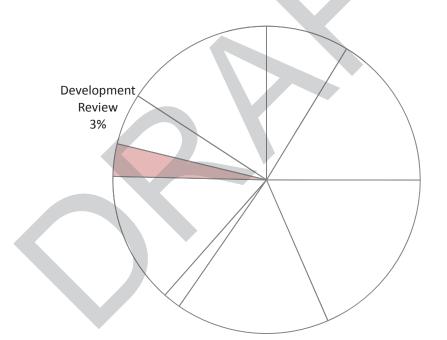

The County's Transportation Program Budget for 2013-14 is \$35.8 million, with \$23.2 million of that from the Road Fund.

Transportation Program expenses fall into three primary categories:

- 1. Maintaining County Roads (60%)
- 2. Related Programs (24%)
- 3. Emergency Response & Account Balance (16%)