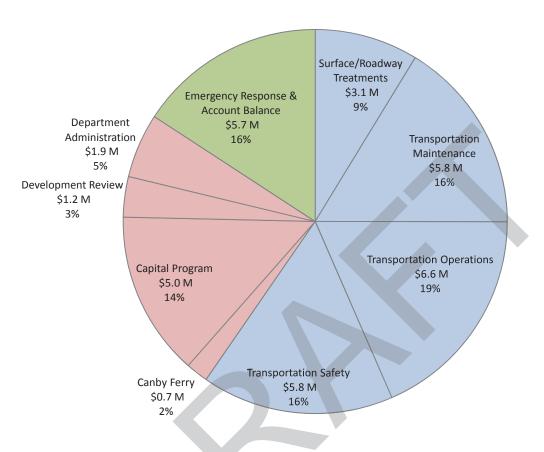

The County's Transportation Program Budget for 2013-14 is \$35.8 million, with \$23.2 million of that from the Road Fund.

Transportation Program expenses fall into three primary categories:

- 1. Maintaining County Roads (60%)
- 2. Related Programs (24%)
- 3. Emergency Response & Account Balance (16%)