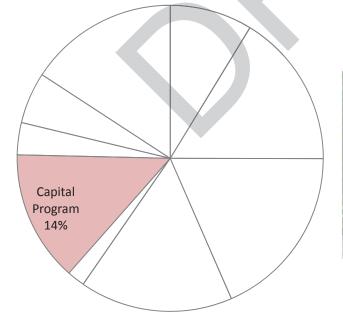

ojects:

- Salmon River (Arrah Wanna Road) Bridge (C)
- Clackamas River (Springwater Road) Bridge (C)
- Salmon River (Elk Park Road) Bridge (C)
- Pudding River (Whiskey Hill Road) Bridge (C)

#### Storm drain projects:

- Henrici Road at Athens Drive (D)
- Rock Creek (Wilhoit Road MP 2.23) Streambank (D)

- Lawnfield Phase 3 (C)
- Hwy 212/Lawnfield (102nd & Lawnfield/Mather Connection) ((
- Monterey Extension (82nd to Fuller) (D)
- Sunrise-Lawnfield (D)
- SE 122nd & 132nd Sidewalks (D)
- Kellogg Ave & Risley Ave Safety Improvements (D)
- Rock Creek (Wilhoit Road MP 1.82) Bridge Replacement (C)
- Rock Creek (Barlow Road) Bank Stabilzation (C)
- Tolbert Street SE 82nd Drive-Minuteman Way (D)
- Deep Creek (Amisigger Road) Bridge Phase 2 (D)
- Rock Creek (Wilhoit Road MP 2.23) Streambank (D)





Road Fund: current year State & Federal Motor Vehicle Fund and US Forest Reserve receipts. Related Programs

#### **Development Review - \$1.2 Million**

#### Program Description

Review and process applications for development in unincorporated areas to comply with the Zoning and Development Ordinance, County Road Standards, and state and local regulations. Developers are often required to design and construct roadway improvements as part of their land use approval to mitigate their impacts as well as meet the regulatory requirements for storm water and roadway facilities.

This program also administers Clackamas County Service District No. 5, which provides street lighting in the urban area, Local Improvement Districts for neighborhood road improvements and Zone of Benefit Cost Recov