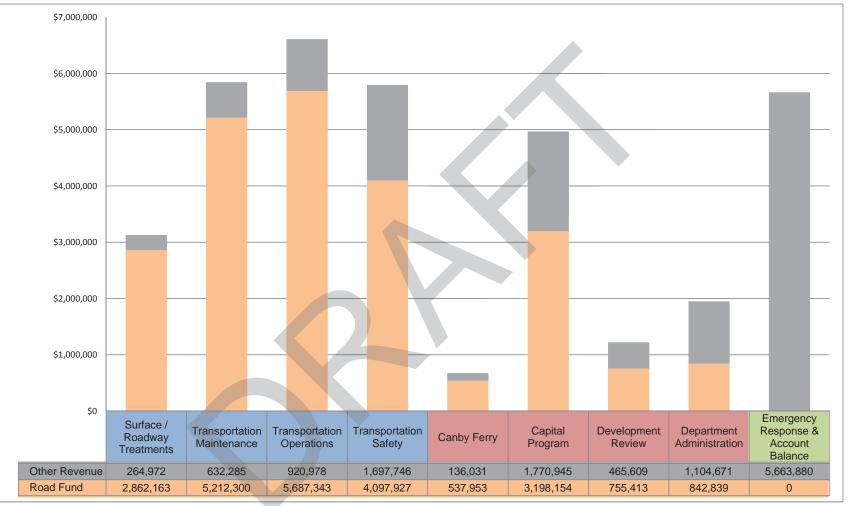

The County's Transportation Program Budget for 2013-14 is \$35.8 million, with \$23.2 million of that from the Road Fund.

Transportation Program expenses fall into three primary categories:

- 1. Maintaining County Roads (60%)
- 2. Related Programs (24%)
- 3. Emergency Response & Account Balance (16%)

### Attachment A - Table