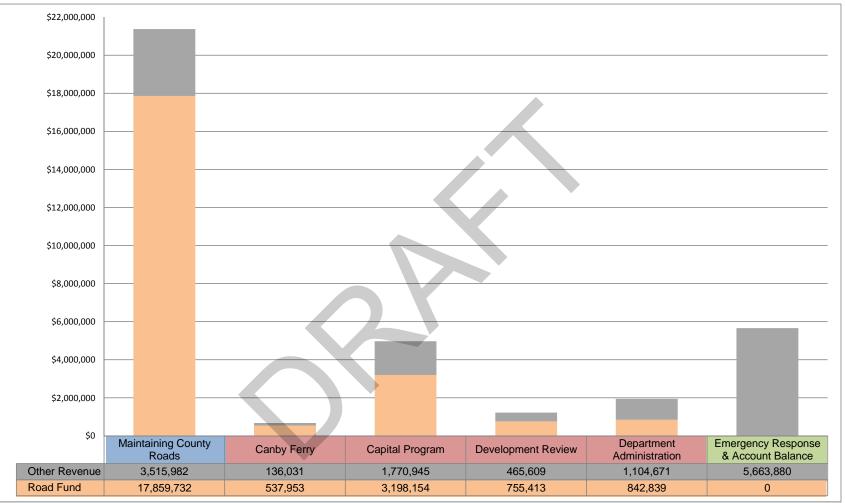

The County's Transportation Program Budget for 2013-14 is \$35.8 million, with \$23.2 million of that from the Road Fund.

Transportation Program expenses fall into three primary categories:

- 1. Maintaining County Roads (60%)
- 2. Related Programs (24%)
- 3. Emergency Response & Account Balance (16%)

### Attachment A - Table