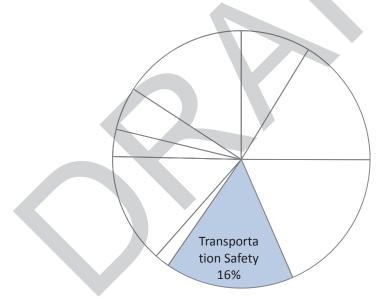

The County's Transportation Program Budget for 2013-14 is \$35.8 million, with \$23.2 million of that from the Road Fund.

Transportation Program expenses fall into three primary categories:

- 1. Maintaining County Roads (60%)
- 2. Related Programs (24%)
- 3. Emergency Response & Account Balance (16%)