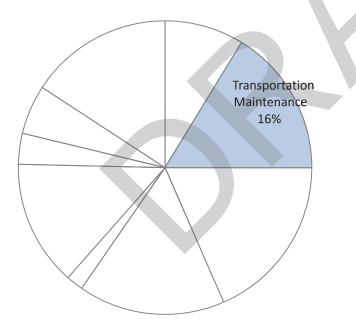

The County's Transportation Program Budget for 2013-14 is \$35.8 million, with \$23.2 million of that from the Road Fund.

Transportation Program expenses fall into three primary categories:

- 1. Maintaining County Roads (60%)
- 2. Related Programs (24%)
- 3. Emergency Response & Account Balance (16%)