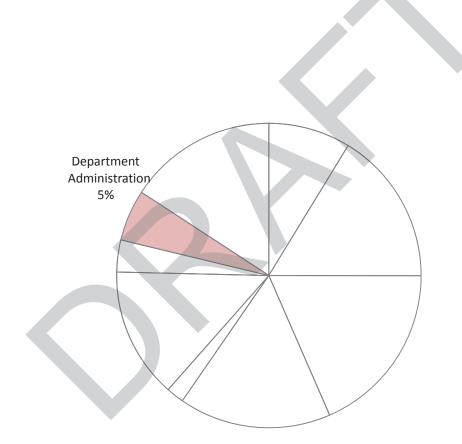

The County's Transportation Program Budget for 2013-14 is \$35.8 million, with \$23.2 million of that from the Road Fund.

Transportation Program expenses fall into three primary categories:

- 1. Maintaining County Roads (60%)
- 2. Related Programs (24%)
- 3. Emergency Response & Account Balance (16%)