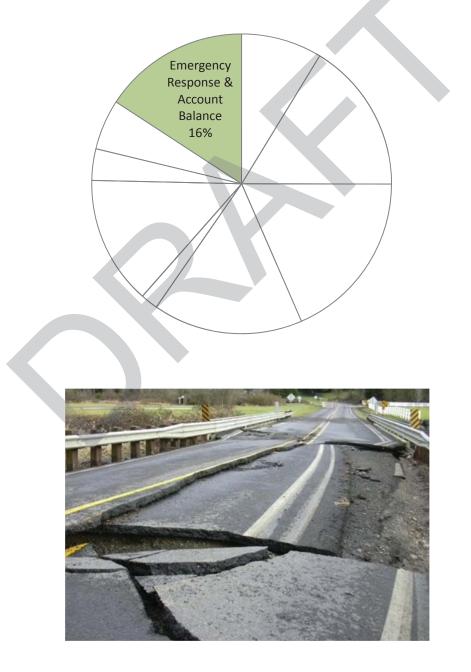

The County's Transportation Program Budget for 2013-14 is \$35.8 million, with \$23.2 million of that from the Road Fund.

Transportation Program expenses fall into three primary categories:

- 1. Maintaining County Roads (60%)
- 2. Related Programs (24%)
- 3. Emergency Response & Account Balance (16%)