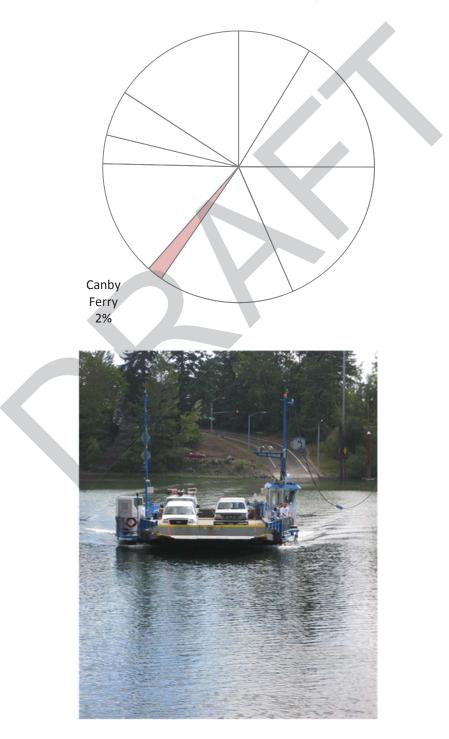

Fabricate, install and maintain county road signs
- · Enforce motorcarrier regulations
- Safe Communities





Road Fund: current year State & Federal Motor Vehicle Fund and US Forest Reserve receipts. Related Programs

#### Canby Ferry - \$670,000

#### Program Description

The Canby Ferry travels between Canby and the Stafford area near Wilsonville -- the only crossing of the Willamette River between the bridge at Oregon City and the Interstate 5 Bridge at Wilsonville.

Amount Paid for with Road Fund

\$540,000

#### 13/14 Activities Include:

A Ferry operations team of three full-time employees and five relief operators with two work shifts daily (15 hours total), seven days a week. The Ferry transports approximately 80,000 vehicles and on average makes 25,000 river crossings yearly.



# Capital Program - \$5.0 Million Amount Paid for with Road Fund \$3.2 Million

#### Program Description

Road improvements, bridge rehabilitation and replacement, traffic engineering, traffic safety, fish-friendly culvert replacements and bike/ped projects to address capacity and safety improvements and major maintenance projects to extend the life of the infrastructure system (contract paving and road reconstruction, culvert replacement, bridge painting).

#### 13/14 Activities Include:

D - Design; C - Construction

#### Road projects:

- East Barlow Trail Rd-Permanent Restoration (D)
- Sunrise JTA Project Coordination (C)
- Evelyn/Jennifer Intersection (D)
- Hwy 224 @ Springwater Temporary Signal (D)

#### **Bike/pedestrian projects:**

Harmony Rd ITS & Pedestrian Improvements (D)

#