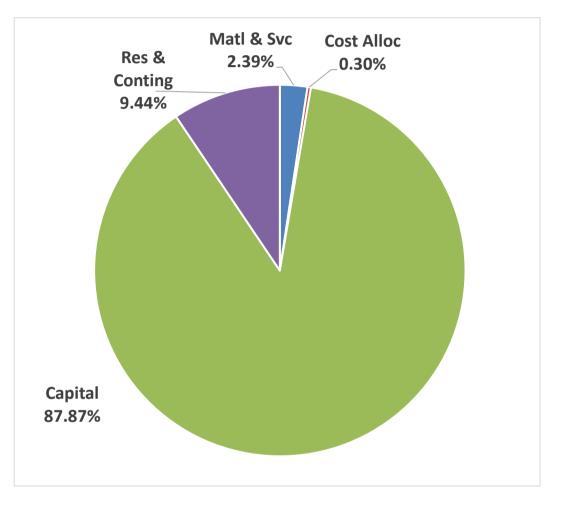

#### **Expenditure Summary**

Most expenditures in this fund are for Capital Outlay. The Materials and Services items consist of professional services associated with the capital projects. Recent projects includes remodeling in the Development Services Building and Public Services Building, refurbishing interior clinic space at the Beavercreek Clinic, roof top HVAC replacements units, and the design of a new facility for the Extension and 4-H Service District and other projects to be determined. For the complete project list, see pages 5-7.