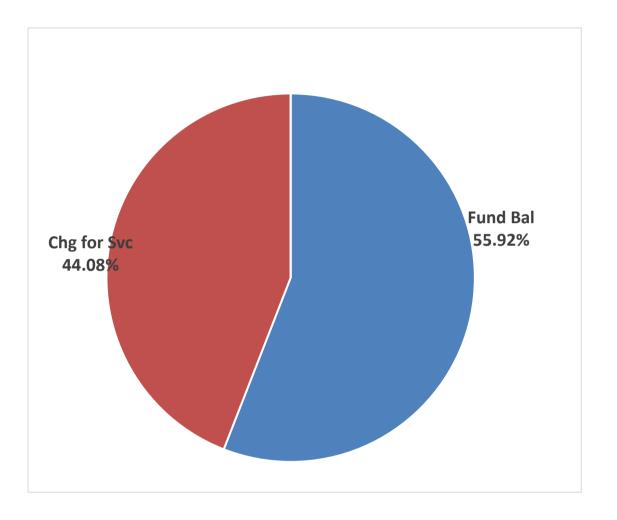

#### **Revenue Summary**

Beginning Fund Balance represents accumulated funds from prior years and balances of dollars for approved projects that are not yet complete.

Fee for Services to other Agencies represents the budgeted revenue for the OSU Extension and 4-H project and Other Internal County Services represents departmental contributions toward their requested projects.