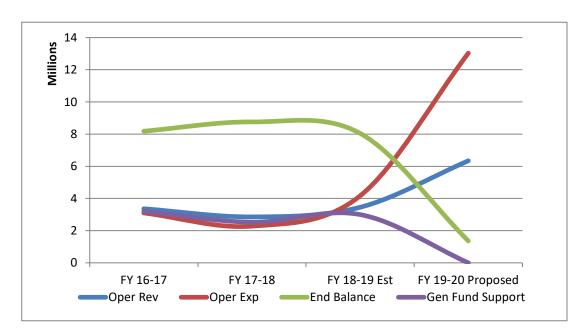

#### **Revenue Summary**

Beginning Fund Balance represents accumulated funds from prior years and balances of dollars for approved projects that are not yet complete.

Fee for Services to other Agencies represents the budgeted revenue for the OSU Extension and 4-H project and Other Internal County Services represents departmental contributions toward their requested projects.

There are no Interfund Transfers from the General Fund budgeted for FY 2019-20. Projects will be paid for with existing resources such as Fund Balance.

#### Significant Issues & Changes

Due to our need to balance the proposed budget for FY 2019-20, the General Fund did not transfer resources to the Capital Project Reserve Fund. We expect this to be a onetime only occurrence as the County will continue to have ongoing future maintenance for its assets and those assets must be preserved.