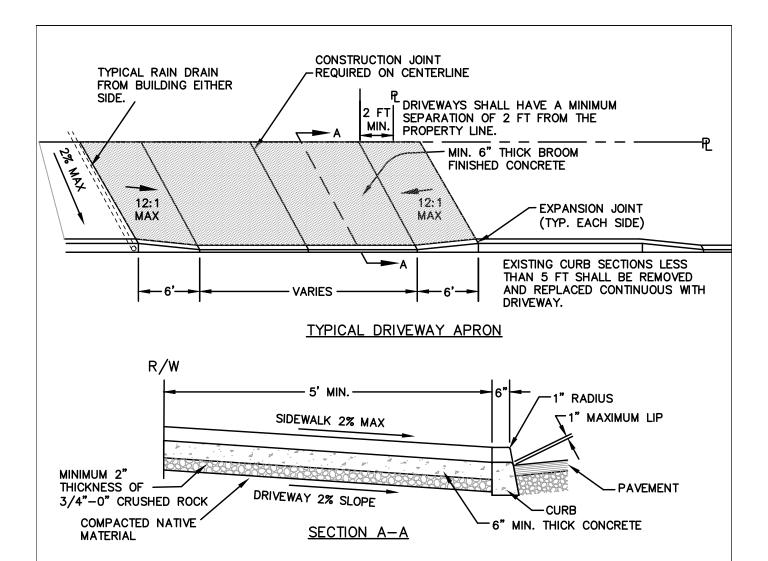

## <u>NOTES</u>

- LOCATION AND WIDTH TO BE APPROVED BY THE COUNTY ON A SITE SPECIFIC BASIS. PLACE A MARKER, AS
  INDICATED, AT THE CENTER OF THE PROPOSED DRIVEWAY FOR INITIAL INSPECTION BY THE COUNTY.
- 2. RESIDENTIAL DRIVEWAY WIDTH SHALL BE MIN. 12' TO 35' MAX.
- 3. COMMERCIAL DRIVEWAY WIDTH SHALL BE MINIMUM 28' FOR TWO LANES AND 42' FOR THREE LANES. THIS DETAIL CAN BE USED FOR COMMERCIAL ACCESS WHETHER OR NOT THE SIDEWALK IS CURB TIGHT. JUST BE SURE TO LOWER THE SIDEWALK PANELS TO THE DRIVEWAY TO MEET ADA STANDARDS.
- 4. MATERIALS USED IN CONSTRUCTION SHALL CONFORM TO CURRENT ODOT/APWA STANDARD SPECIFICATIONS.
- 5. AT CORNER LOTS, DRIVEWAY ENTRANCE SHALL BE PLACED ON THE SECONDARY ROADWAY AND NO PORTION OF THE DRIVEWAY SHALL BE PERMITTED WITHIN 25 FEET OF THE PROPERTY CORNER OR INTERSECTION OF RIGHT-OF-WAY LINES.
- SEE SECTION 220 FOR ACCESS SPACING BETWEEN DRIVEWAYS, TO AN INTERSECTION AND TO A PROPERTY LINE ALSO FOR MULTIPLE ACCESSES TO ON PROPERTY.
- SPECIFICATIONS FOR CONCRETE AND MISC. MATERIALS USED IN CONSTRUCTION SHALL CONFORM TO CURRENT ODOT/APWA STANDARD SPECIFICATIONS. CONCRETE SHALL HAVE A MINIMUM COMPRESSIVE STRENGTH OF 3300 P.S.I. IN 28 DAYS.
- 8. COMMERCIAL DRIVEWAYS SHALL HAVE 6" MINIMUM THICKNESS CONCRETE WITH #4 REBAR @ 12" O.C., ALL BARS TIED.
- 9. PROVIDE SIGHT DISTANCE PER SECTION 240.

| REVISION | DATE  |     |                                              | _         | APPROVAL DATE: XX/XX/2019          | SCALE: N.T.S. | STANDARD |
|----------|-------|-----|----------------------------------------------|-----------|------------------------------------|---------------|----------|
| REVISED  | 11/19 | AAR | DEPARTMENT OF TRANSPORTATION AND DEVELOPMENT |           | STANDARD DRIVEWAY TO CURBED COUNTY |               | DRAWING  |
|          |       |     | 150 BEAVERCREEK ROAD                         |           |                                    |               | D600     |
|          |       |     | OREGON CITY, OR 97045                        | CLACKAMAS | ROADS WITH NO LANDSCAPE STRII      | SCAPE STRIP   | Dood     |