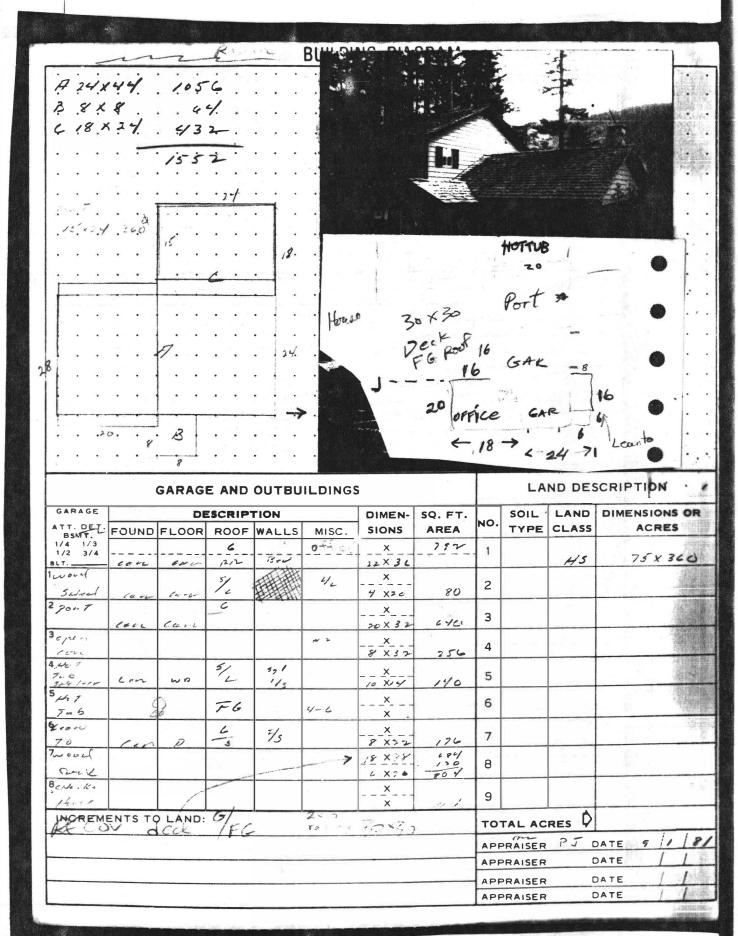

3.

On or about the 10th day of July, 2023 the Respondent violated the following laws, in the following ways:

a. Respondent violated the Clackamas County Building Code, Section 9.02.040 by adding a bedroom and bathroom in a single family residence without approved permits or approved final inspections. This violation is a Priority 1 violation pursuant to the

Clackamas County Violation Priorities.

Page 1 of 3 – COMPLAINT AND REQUEST FOR HEARING

File No. V0055622

b. Respondent violated the Clackamas County Building Code, Section 9.02.040 converting a detached garage into a bunk house without approved permits or approved final inspections. This violation is a Priority 1 violation pursuant to the Clackamas County Violation Priorities.

The correspondence was returned to the County.

December 13, 2022 Exhibit B

I researched the subject property. The County assessor tax jacket is assessing the property as a 4 bedroom 2 bathroom single family residence with a detached garage. I found an Airbnb listing showing that the single family residence was advertised as a 5 bedroom 4 bathroom house with room for 16 guests. Between December 13, 2022 and December 19, 2022 the ad had been altered to show the single family residence as a 4 bedroom, 3 bathroom home. Photos for the Airbnb listing also shows that the detached garage had been converted into a bunk house. I researched the County records and found no permits for the additional bedroom or bathroom in the single family residence or conversion of the garage.