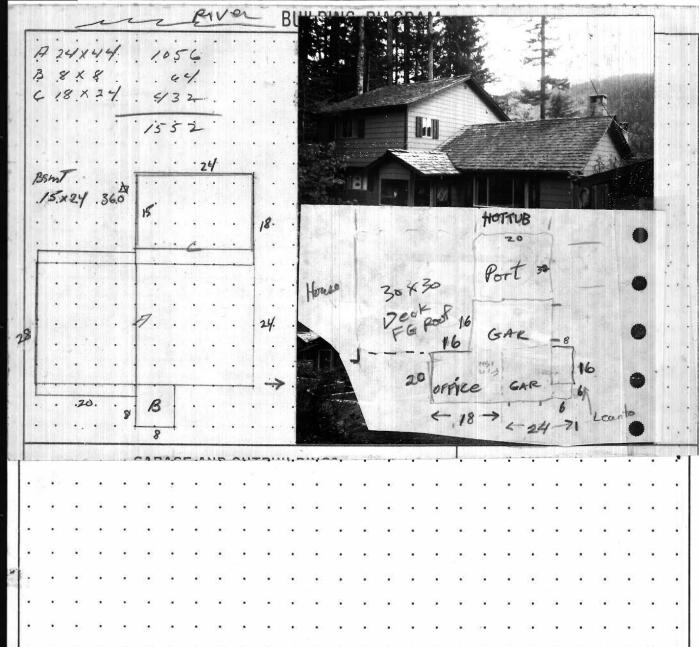

3.

On or about the 10th day of July, 2023 the Respondent violated the following laws, in the following ways:

a. Respondent violated the Clackamas County Building Code, Section 9.02.040 by adding a bedroom and bathroom in a single family residence without approved permits or approved final inspections. This violation is a Priority 1 violation pursuant to the

Clackamas County Violation Priorities.

Page 1 of 3 – COMPLAINT AND REQUEST FOR HEARING

File No. V0055622

b. Respondent violated the Clackamas County Building Code, Section 9.02.040 converting a detached garage into a bunk house without approved permits or approved final inspections. This violation is a Priority 1 violation pursuant to the Clackamas County Violation Priorities.

The correspondence was returned to the County.

December 13, 2022 Exhibit B

I researched the subject property. The County assessor tax jacket is assessing the property as a 4 bedroom 2 bathroom single family residence with a detached garage. I found an Airbnb listing showing that the single family residence was advertised as a 5 bedroom 4 bathroom house with room for 16 guests. Between December 13, 2022 and December 19, 2022 the ad had been altered to show the single family residence as a 4 bedroom, 3 bathroom home. Photos for the Airbnb listing also shows that the detached garage had been converted into a bunk house. I researched the County records and found no permits for the additional bedroom or bathroom in the single family residence or conversion of the garage.