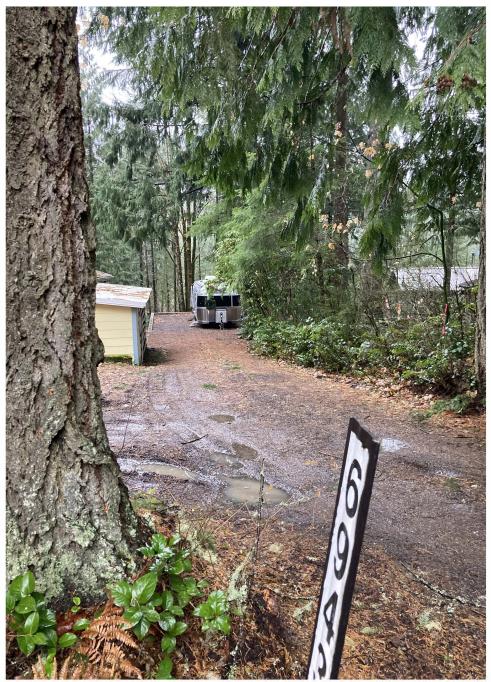

The correspondence was returned to the County.

December 13, 2022 Exhibit B

I researched the subject property. The County assessor tax jacket is assessing the property as a 4 bedroom 2 bathroom single family residence with a detached garage. I found an Airbnb listing showing that the single family residence was advertised as a 5 bedroom 4 bathroom house with room for 16 guests. Between December 13, 2022 and December 19, 2022 the ad had been altered to show the single family residence as a 4 bedroom, 3 bathroom home. Photos for the Airbnb listing also shows that the detached garage had been converted into a bunk house. I researched the County records and found no permits for the additional bedroom or bathroom in the single family residence or conversion of the garage.

December 20, 2022 Exhibit C

I conducted a site inspection and found the airstream on the subject property. I posted the alleged letter to the property requesting a response no later than December 30, 2022. I conducted online research and found another address for the owner. I mailed a copy of the alleged letter to that address which is 5166 NW 151st Terrace. The copy that was resent to the mailing address on file was returned to the County. The copy that was sent to the 151st Terrace address was not returned to the County.