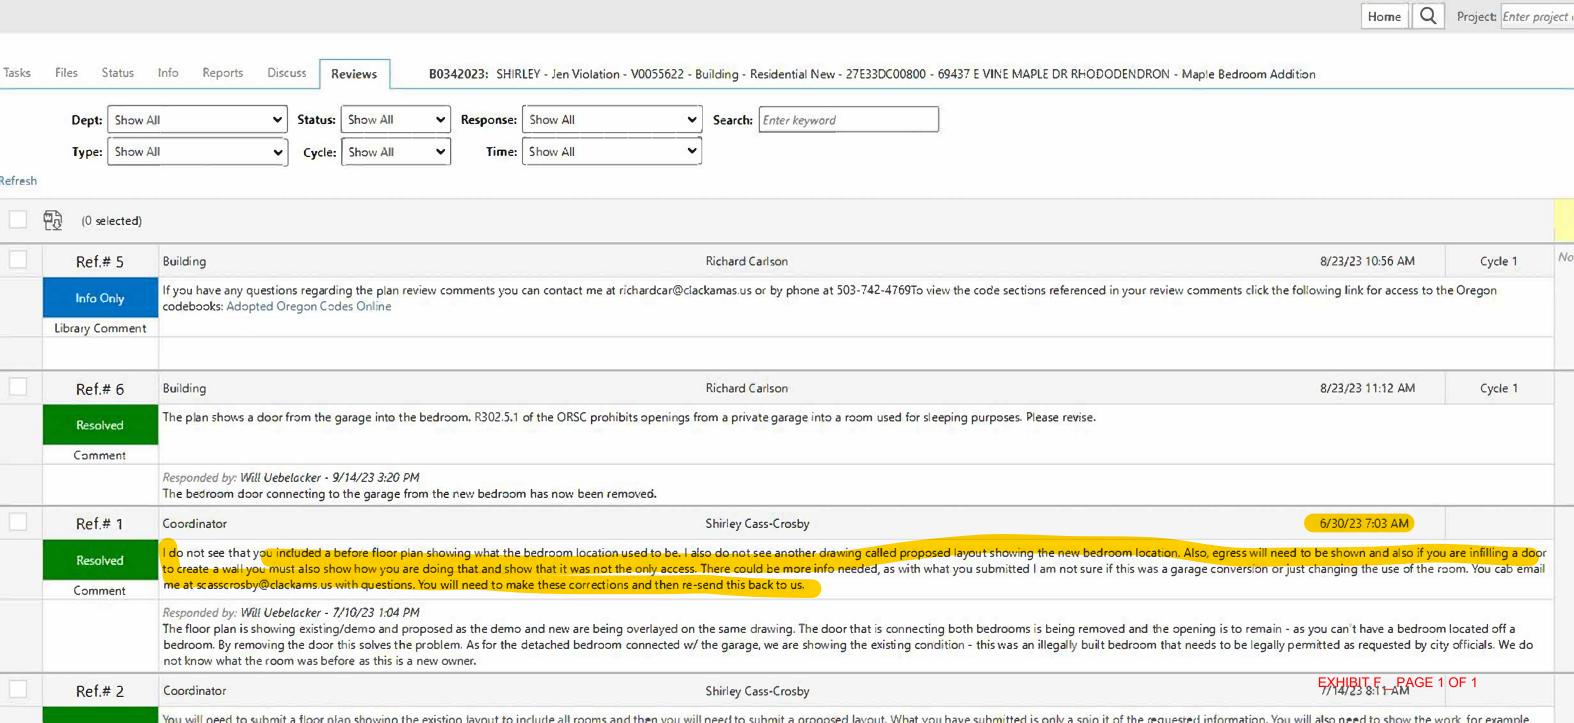

3.

On or about the 10th day of July, 2023 the Respondent violated the following laws, in the following ways:

a. Respondent violated the Clackamas County Building Code, Section 9.02.040 by adding a bedroom and bathroom in a single family residence without approved permits or approved final inspections. This violation is a Priority 1 violation pursuant to the

Clackamas County Violation Priorities.

Page 1 of 3 – COMPLAINT AND REQUEST FOR HEARING

File No. V0055622

b. Respondent violated the Clackamas County Building Code, Section 9.02.040 converting a detached garage into a bunk house without approved permits or approved final inspections. This violation is a Priority 1 violation pursuant to the Clackamas County Violation Priorities.

The correspondence was returned to the County.

December 13, 2022 Exhibit B

I researched the subject property. The County assessor tax jacket is assessing the property as a 4 bedroom 2 bathroom single family residence with a detached garage. I found an Airbnb listing showing that the single family residence was advertised as a 5 bedroom 4 bathroom house with room for 16 guests. Between December 13, 2022 and December 19, 2022 the ad had been altered to show the single family residence as a 4 bedroom, 3 bathroom home. Photos for the Airbnb listing also shows that the detached garage had been converted into a bunk house. I researched the County records and found no permits for the additional bedroom or bathroom in the single family residence or conversion of the garage.