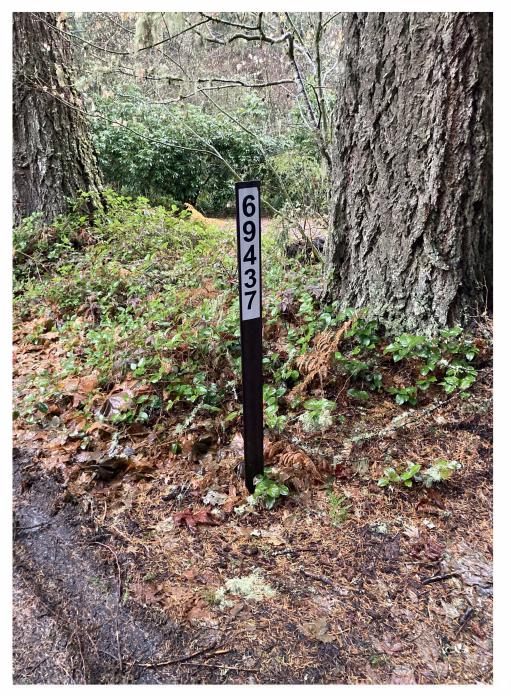

2.

The address or location of the violation(s) of law alleged in this Complaint is: 69437 E Vine Maple Drive, Rhododendron, OR 97049 also known as T2S, R7E, Section 33DC, Tax Lot 00800, and is located in Clackamas County, Oregon.

Title 12, Section 316 of the Clackamas County Code

Site Address: 69437 E Vine Maple Dr Rhododendron, OR 97049

Legal Description: T2S, R7E, Section 33DC, Tax Lot 00800

It has come to the attention of Clackamas County Code Enforcement that a commercial business may be operating from the above referenced property without land use approval.