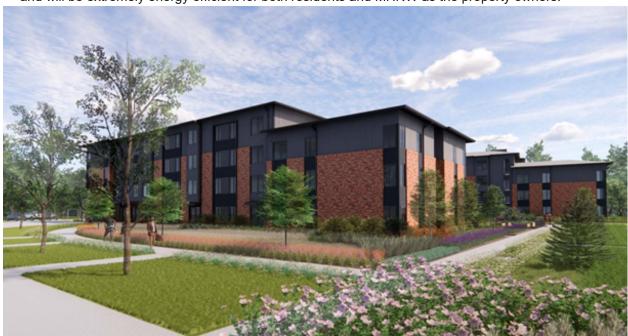

The Marylhurst Commons Affordable Housing project is a 100 unit, three- and four-story building located on the former Marylhurst University campus in Lake Oswego. The building will be located on a 4.25-acre parcel of land that Mercy Housing Northwest will lease (long-term ground lease) from the Sisters of the Holy Names, who own the former university campus. Three existing buildings will be demolished prior to starting construction on the new project.

Marylhurst Commons will be situated on a 4.25 acre parcel of land that Mercy Housing Northwest will lease (long-term ground lease) from the Sisters of the Holy Names, who own the former university campus. The building will be a large U-shape with a spacious outdoor courtyard which will contain amenity spaces for residents including a playground, seating areas, landscaped walking paths, a large plaza, and direct connections to the rest of the open space in the former university campus. Secure bike storage is also provided inside the building, along with laundry rooms located on each floor. Trauma-informed design principles will be utilized to ensure welcoming, empowering spaces.

# **Amenities**

- Transit within 1/4 mile
- Hallinan Elementary School within 1.25 miles
- · Grocery store within 1.25 miles
- Downtown Lake Oswego within two miles
- Multiple parks and recreation areas within 1/2 mile
- Direct connections former university campus open space
- · Secure bike parking
- On site community rooms and kitchen
- · Technology center
- · On site management and services offices
- Outdoor playground and garden beds
- · Whole-building heating and cooling
- 148 parking spaces
- Pursuing Passive House 2021 energy efficiency standard
- This will be the largest 100% affordable Passive House certified project in the Northwest, and will be extremely energy efficient for both residents and MHNW as the property owners.