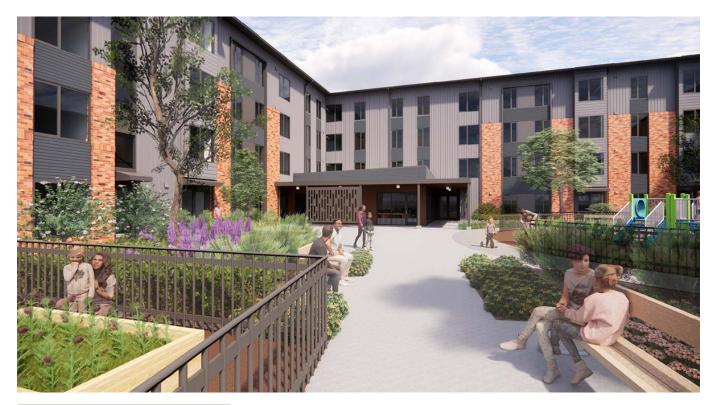

The Marylhurst Commons Affordable Housing project is a 100 unit, three- and four-story building located on the former Marylhurst University campus in Lake Oswego. The building will be located on a 4.25-acre parcel of land that Mercy Housing Northwest will lease (long-term ground lease) from the Sisters of the Holy Names, who own the former university campus. Three existing buildings will be demolished prior to starting construction on the new project.

The project will consist of 17 one-bedroom units, 61 two-bedroom units, and 22 three-bedroom units. A generous community space is centrally located on the ground floor of the building, and will include a community kitchen, a large community room with operable divider for division into two spaces, a children's play area, technology center, and offices for on-site resident services staff. The management offices and mail room are also centrally located on the ground floor near the building entrance. The building will be a large U-shape with a spacious outdoor courtyard which will contain amenity spaces for residents including a playground, seating areas, landscaped walking paths, a large plaza, and direct connections to the rest of the open space in the former university campus. Secure bike storage is also

Marylhurst Commons will be situated on a 4.25 acre parcel of land that Mercy Housing Northwest will lease (long-term ground lease) from the Sisters of the Holy Names, who own the former university campus. The building will be a large U-shape with a spacious outdoor courtyard which will contain amenity spaces for residents including a playground, seating areas, landscaped walking paths, a large plaza, and direct connections to the rest of the open space in the former university campus. Secure bike storage is also provided inside the building, along with laundry rooms located on each floor. Trauma-informed design principles will be utilized to ensure welcoming, empowering spaces.