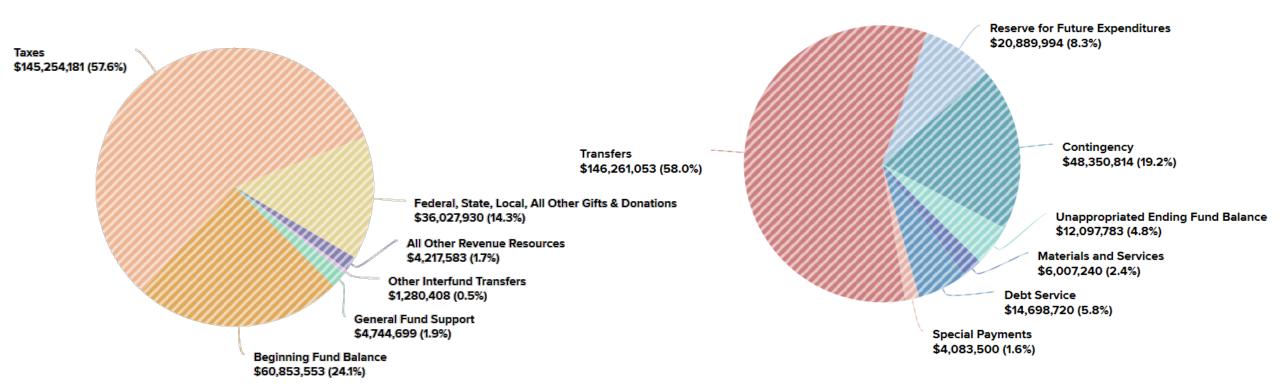

# 2021/22 Revenue and Expenses

Revenue Expenses

# Summary of Revenue & Expenses

Non Departmental (00)

|                                                     | FY 18-19<br>Actual | FY 19-20<br>Actual | FY 20-21<br>Amended<br>Budget | FY 20-21<br>Projected<br>Year End | FY 21-22<br>Proposed<br>Budget | Chg from<br>Prior Yr<br>Budget | % Chg<br>from Prior<br>Yr Budget |
|-----------------------------------------------------|--------------------|--------------------|-------------------------------|-----------------------------------|--------------------------------|--------------------------------|----------------------------------|
| Beginning Fund Balance                              | 83,633,562         | 67,996,638         | 47,583,394                    | 57,525,831                        | 60,853,553                     | 13,270,159                     | 27.9%                            |
| Taxes                                               | 135,642,866        | 137,907,105        | 141,335,098                   | 139,554,328                       | 145,254,181                    | 3,919,083                      | 2.8%                             |
| Federal, State, Local, All Other Gifts & Donations  | 7,495,285          | 5,689,731          | 6,442,770                     | 6,478,017                         | 36,027,930                     | 29,585,160                     | 459.2%                           |
| Charges, Fees, License, Permits, Fines, Assessments | 31,512             | 62,531             | 17,470                        | 25,422                            | 10,750                         | (6,720)                        | -38.5%                           |
| Revenue from Bonds & Other Debts                    | -                  | -                  | 1,300,000                     | 34,560,776                        | -                              | (1,300,000)                    | -100.0%                          |
| All Other Revenue Resources                         | 5,085,997          | 4,209,011          | 3,424,203                     | 3,522,887                         | 4,217,583                      | 793,380                        | 23.2%                            |
| Other Interfund Transfers                           | 6,818,754          | 15,250,164         | 11,430,018                    | 10,588,090                        | 1,280,408                      | (10,149,610)                   | -88.8%                           |
| General Fund Support                                |                    | -                  | -                             | -                                 | 4,744,699                      | 4,744,699                      |                                  |
| Operating Revenue                                   | 155,074,414        | 163,118,542        | 163,949,559                   | 194,729,520                       | 191,535,551                    | 27,585,992                     | 16.8%                            |
| Total Revenue                                       | 238,707,976        | 231,115,180        | 211,532,953                   | 252,255,351                       | 252,389,104                    | 40,856,151                     | 19.3%                            |
| Personnel Services                                  | 5,750              | 49,736             | 23,831                        |                                   |                                | (23,831)                       | -100.0%                          |
| Materials and Services                              | 12,124,212         | 8,012,850          | 8,819,079                     | 7,700,317                         | 6,007,240                      | (2,811,839)                    | -31.9%                           |
| Capital Outlay                                      | 282,505            | -                  | -                             | -                                 | -                              | -                              | -                                |
| Operating Expenditure                               | 12,412,467         | 8,062,586          | 8,842,910                     | 7,700,317                         | 6,007,240                      | (2,835,670)                    | -32.1%                           |
| Debt Service                                        | 13,640,760         | 13,858,688         | 16,087,913                    | 48,563,094                        | 14,698,720                     | (1,389,193)                    | -8.6%                            |
| Special Payments                                    | 18,891,068         | 18,104,459         | 10,557,954                    | 10,558,805                        | 4,083,500                      | (6,474,454)                    | -61.3%                           |
| Transfers                                           | 112,963,155        | 122,006,903        | 116,524,498                   | 115,032,500                       | 146,261,053                    | 29,736,555                     | 25.5%                            |
| Reserve for Future Expenditures                     | -                  | -                  | 20,280,112                    | -                                 | 20,889,994                     | 609,882                        | 3.0%                             |
| Contingency                                         |                    | -                  | 23,387,133                    | -                                 | 48,350,814                     | 24,963,681                     | 106.7%                           |
| Total Expense                                       | 157,907,450        | 162,032,636        | 195,680,520                   | 181,854,716                       | 240,291,321                    | 44,610,801                     | 22.8%                            |
| Revenue Less Expense *                              | 80,800,526         | 69,082,544         | 15,852,433                    | 70,400,635                        | 12,097,783                     |                                |                                  |