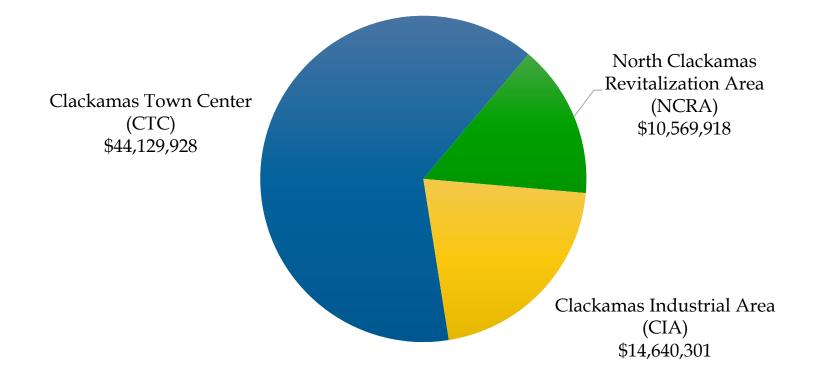

#### **Operating Budget by District** [How is the money allocated?]

Clackamas Town Center (CTC) Clackamas Industrial Area (CIA) North Clackamas Revitalization Area (NCRA)