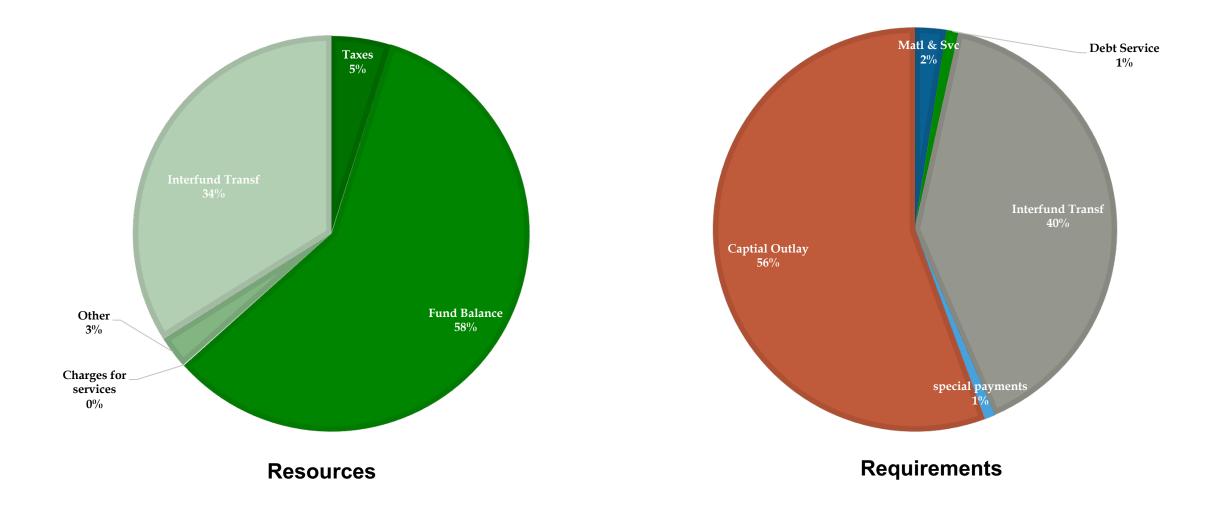

## Clackamas County Development Agency [CCDAG]



#### FY 2019-20 Budget Presentation

Presented By: Dave Queener, Program Supervisor



## **Urban Renewal** Mission Statement

The purpose of the **Urban Renewal** program is to provide **capital improvements**, **development opportunities and neighborhood enhancement programs** to **benefit residents**, **businesses and visitors in and around the urban renewal areas** so they can **enjoy an economically and socially vibrant community**.



### **Urban Renewal** Department Structure



#### Departmental Budget Request



## FY 2019-20 Proposed Budget



## **Change in Full Time Equivalents** [FTE = Staffing]

| Program                | Budgeted FTE<br>FY 2018-19 | Budgeted FTE<br>FY 2019-20 | Increase / (Decrease) | %  |
|------------------------|----------------------------|----------------------------|-----------------------|----|
| Urban Renewal          | 4.0                        | 4.0                        | 0.0                   | 0% |
| Urban Renewal<br>Total | 4.0                        | 4.0                        | 0.0                   | 0% |

#### **Operating Budget by District** [How is the money allocated?]



Clackamas Town Center (CTC) Clackamas Industrial Area (CIA) North Clackamas Revitalization Area (NCRA)



#### **Clackamas Town Center Area** [What do you get for the money?]

| Clackamas Town Center District (CTC