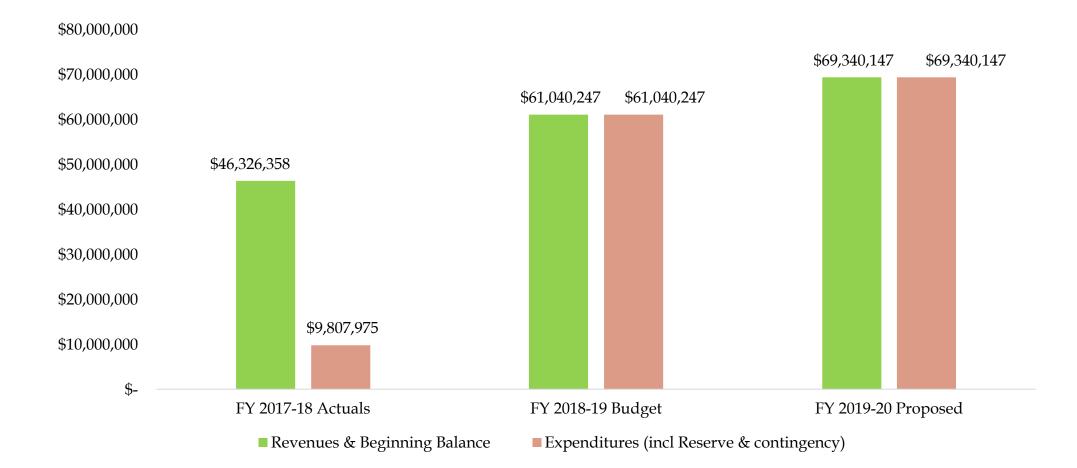

## Clackamas County Development Agency [CCDAG]



#### FY 2019-20 Budget Presentation

Presented By: Dave Queener, Program Supervisor



## **Urban Renewal** Mission Statement

The purpose of the **Urban Renewal** program is to provide **capital improvements**, **development opportunities and neighborhood enhancement programs** to **benefit residents**, **businesses and visitors in and around the urban renewal areas** so they can **enjoy an economically and socially vibrant community**.



### **Urban Renewal** Department Structure



#### Departmental Budget Request



## FY 2019-20 Proposed Budget



## **Change in Full Time Equivalents** [FTE = Staffing]

| Program                | Budgeted FTE<br>FY 2018-19 | Budgeted FTE<br>FY 2019-20 | Increase / (Decrease) | %  |
|------------------------|----------------------------|----------------------------|-----------------------|----|
| Urban Renewal          | 4.0                        | 4.0                        | 0.0                   | 0% |
| Urban Renewal<br>Total | 4.0                        | 4.0                        | 0.0                   | 0% |

#### **Operating Budget by District** [How is the money allocated?]



Clackamas Town Center (CTC) Clackamas Industrial Area (CIA) North Clackamas Revitalization Area (NCRA)



#### **Clackamas Town Center Area** [What do you get for the money?]

| Cl