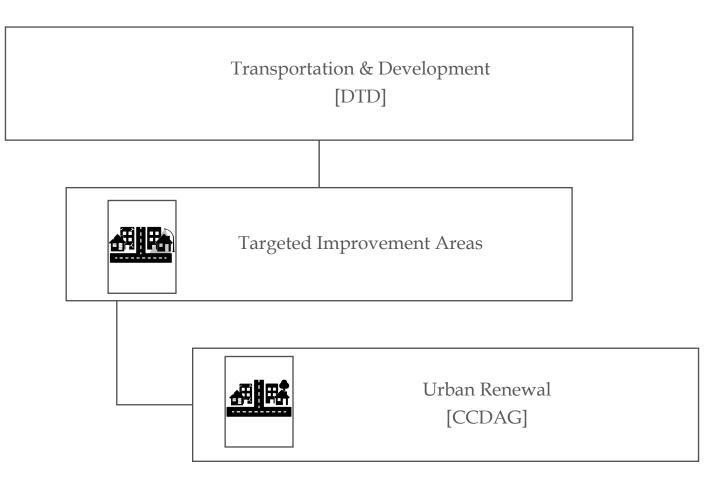

## Clackamas County Development Agency [CCDAG]



#### FY 2019-20 Budget Presentation

Presented By: Dave Queener, Program Supervisor



## **Urban Renewal** Mission Statement

The purpose of the **Urban Renewal** program is to provide **capital improvements**, **development opportunities and neighborhood enhancement programs** to **benefit residents**, **businesses and visitors in and around the urban renewal areas** so they can **enjoy an economically and socially vibrant community**.



### **Urban Renewal** Department Structure



#### Departmental Budget Request



## FY 2019-20 Proposed Budget



## **Change in Full Time Equivalents** [FTE = Staffing]

| Program                | Budgeted FTE<br>FY 2018-19 | Budgeted FTE<br>FY 2019-20 | Increase / (Decrease) | %  |
|------------------------|----------------------------|----------------------------|-----------------------|----|
| Urban Renewal          | 4.0                        | 4.0                        | 0.0                   | 0% |
| Urban Renewal<br>Total | 4.0                        | 4.0                        | 0.0                   | 0% |

#### **Operating Budget by District** [How is the money allocated?]



Clackamas Town Center (CTC) Clackamas Industrial Area (CIA) North Clackamas Revitalization Area (NCRA)



#### **Clackamas Town Center Area** [W