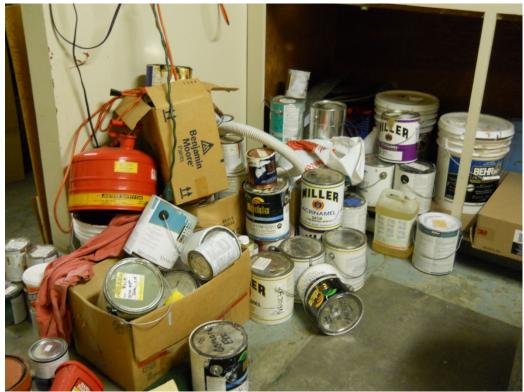

#### Hazardous Substances, Petroleum Products, Unidentified Containers

The following were observed during the site visit (see Photographs in Appendix E):

 Numerous one-quart to 5-gallon containers of cleaning supplies and latex paints were observed in the custodial storage room, as well as spray paint containers, a gasoline canister.

These materials were stored on shelving or directly on the concrete floor. The containers were labeled, none appeared to be leaking, and the storage area appeared to be generally well maintained. A floor drain was observed in the vicinity of these items in the custodial storage room. No evidence of spills or leaks from the stored containers were observed.