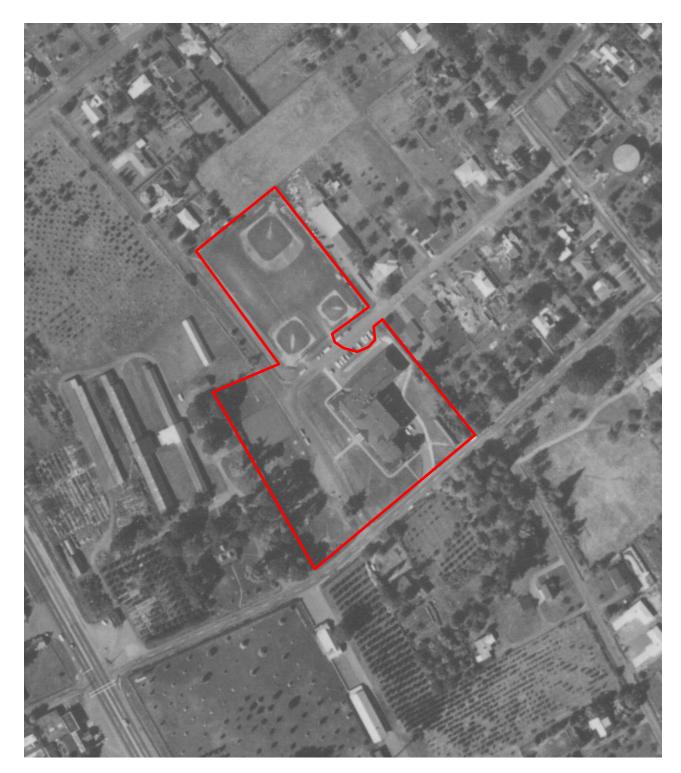

## FIGURES

Figure 1Site Vicinity MapFigure 2Site Plan

Tax lot information was obtained from Clackamas County at <u>https://cmap.clackamas.us/</u> on January 25, 2017.

A site vicinity map and a site plan are included with this report under Figures. A copy of the county assessor's tax map is included in Appendix B.

#### 5.2 Site and Vicinity General Characteristics

The subject property is the southeast portion of a 5.97-acre parcel located in a mixed-use area of Milwaukie, Oregon. The surrounding properties are occupied by residences, with commercial properties located on the west- and southwest-adjacent properties. The site is bounded by SE Concord Road to the south.

#### **Exterior Improvements**

Paved parking is located in the western, central, and southeastern portions of the subject property. The property can be accessed along the south property boundary from SE Concord Road, along the east property boundary from SE Spaulding Avenue, and the northwest corner from SE Olive Avenue.

## 5.4 Observed Current Use of Adjoining Properties

North: Residences

South: SE Concord Road; residences; restaurants/pizza parlor/salon (SW)

East: Residences

West: Walmart; Dollar Tree; Ace Hardware; Office Max; former Goodwill (vacant)