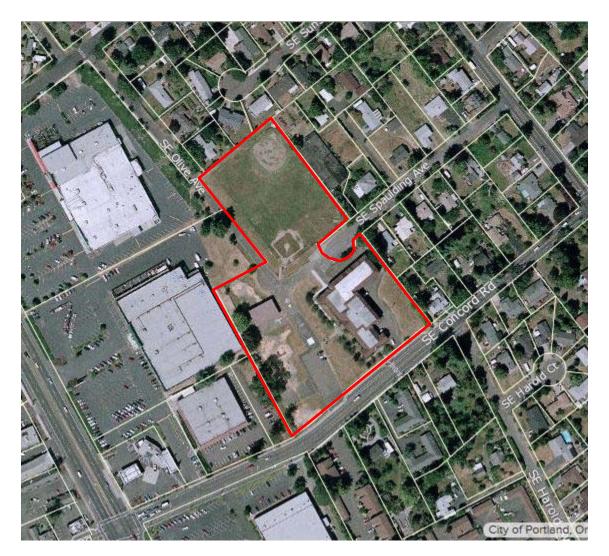

## **Property Description and Current Use**

The subject property is a 5.97-acre parcel that is occupied by a vacant two-story school building constructed in 1936. The building is heated by a steam system that is currently fueled by natural gas. Exterior areas include covered and uncovered paved play areas, landscaping, athletic fields, and paved parking. A fill port and a vent pipe related to an underground storage tank (UST) were observed along the southeast corner of the building, and these features were reported to be associated with an out-of-use heating oil UST. There is also an out-of-use gasoline tank located in the southeast portion of the property.

## 2. PROPERTY INFORMATION AND PHYSICAL SETTING

| 2.1 Site Description         |                                                                                          |
|------------------------------|------------------------------------------------------------------------------------------|
| Site Address:                | 3811 SE Concord Road, Milwaukie, Oregon 97267                                            |
| Tax Lot:                     | Clackamas County Assessor ID 21E12AD02900                                                |
| Township, Range,<br>Section: | Township 2 South, Range 1 East, SE ¼ of NE ¼ of Section 12, Willamette Base and Meridian |
| Size:                        | Approximately 5.97 acres                                                                 |
| Current Use:                 | Vacant elementary school                                                                 |

Tax lot information was obtained from Clackamas County at <u>https://cmap.clackamas.us/</u> on January 25, 2017.

A site vicinity map and a site plan are included with this report under Figures. A copy of the county assessor's tax map is included in Appendix B.

#### 5.2 Site and Vicinity General Characteristics

The subject property is the southeast portion of a 5.97-acre parcel located in a mixed-use area of Milwaukie, Oregon. The surrounding properties are occupied by residences, with commercial properties located on the west- and southwest-adjacent properties. The site is bounded by SE Concord Road to the south.

#### **Exterior Improvements**

Paved parking is located in the western, central, and southeastern portions of the subject property. The property can be accessed along the south property boundary from SE Concord Road, along the east property boundary from SE Spaulding Avenue, and the northwest corner from SE Olive Avenue.