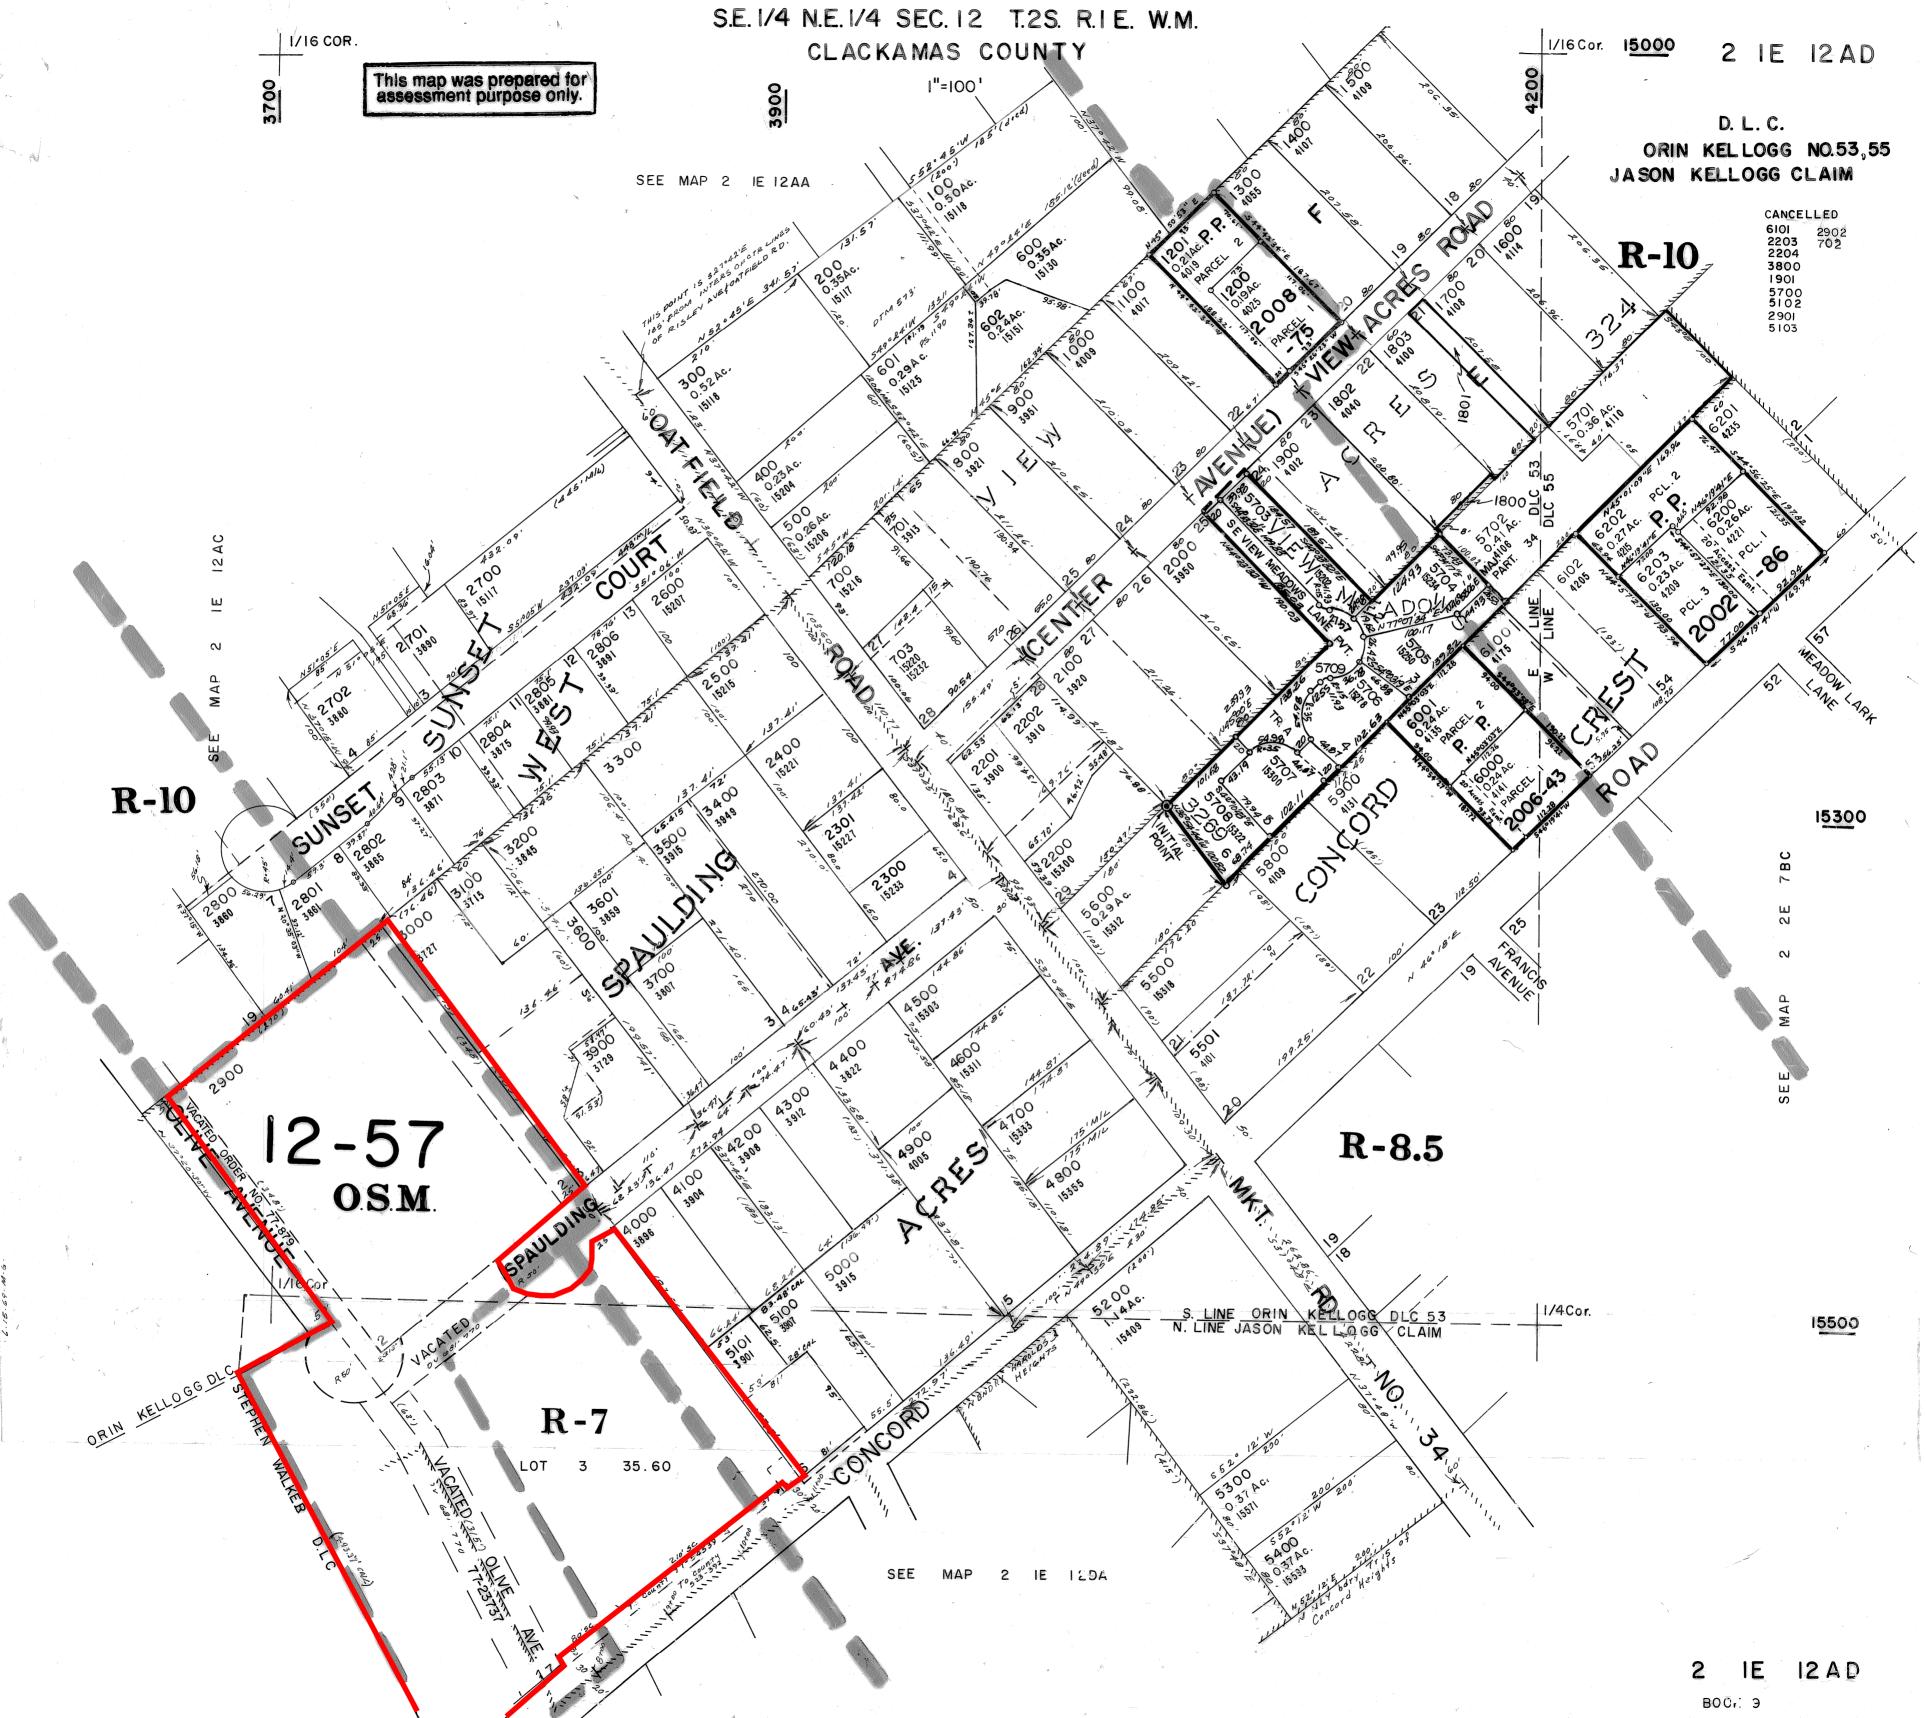

## 2. PROPERTY INFORMATION AND PHYSICAL SETTING

| 2.1 Site Description         |                                                                                          |
|------------------------------|------------------------------------------------------------------------------------------|
| Site Address:                | 3811 SE Concord Road, Milwaukie, Oregon 97267                                            |
| Tax Lot:                     | Clackamas County Assessor ID 21E12AD02900                                                |
| Township, Range,<br>Section: | Township 2 South, Range 1 East, SE ¼ of NE ¼ of Section 12, Willamette Base and Meridian |
| Size:                        | Approximately 5.97 acres                                                                 |
| Current Use:                 | Vacant elementary school                                                                 |

Tax lot information was obtained from Clackamas County at <u>https://cmap.clackamas.us/</u> on January 25, 2017.

A site vicinity map and a site plan are included with this report under Figures. A copy of the county assessor's tax map is included in Appendix B.