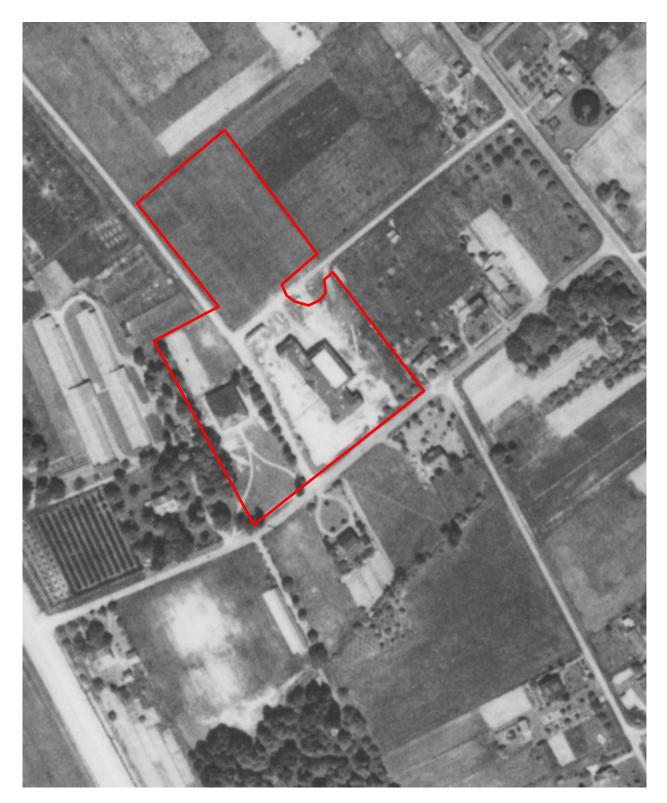

#### **Subject Property**

The earliest aerial photograph, from 1936, shows the subject property occupied by the existing school building, as well as a large building located in the western portion of the site and fallow fields located in the northern. By the early 1940s, the previously observed building in the western portion of the site was removed. In the late 1950s, the main school building was expanded and athletic fields were constructed on the northern portion of the site. The property remained relatively unchanged until the early 1980s, when the existing covered play structure and playground was constructed in the western portion of the property. No significant changes were noted on the remaining aerial photographs.

#### **Adjacent Properties**

The adjoining properties to the north and east were in agricultural use by the late 1930s, with residences also located on the east-adjacent property. The south-adjacent property was in residential use during this time, while the southwest-adjacent property was occupied by a large storage building and the adjoining property to the west was occupied by a residence and a holly and livestock farm.