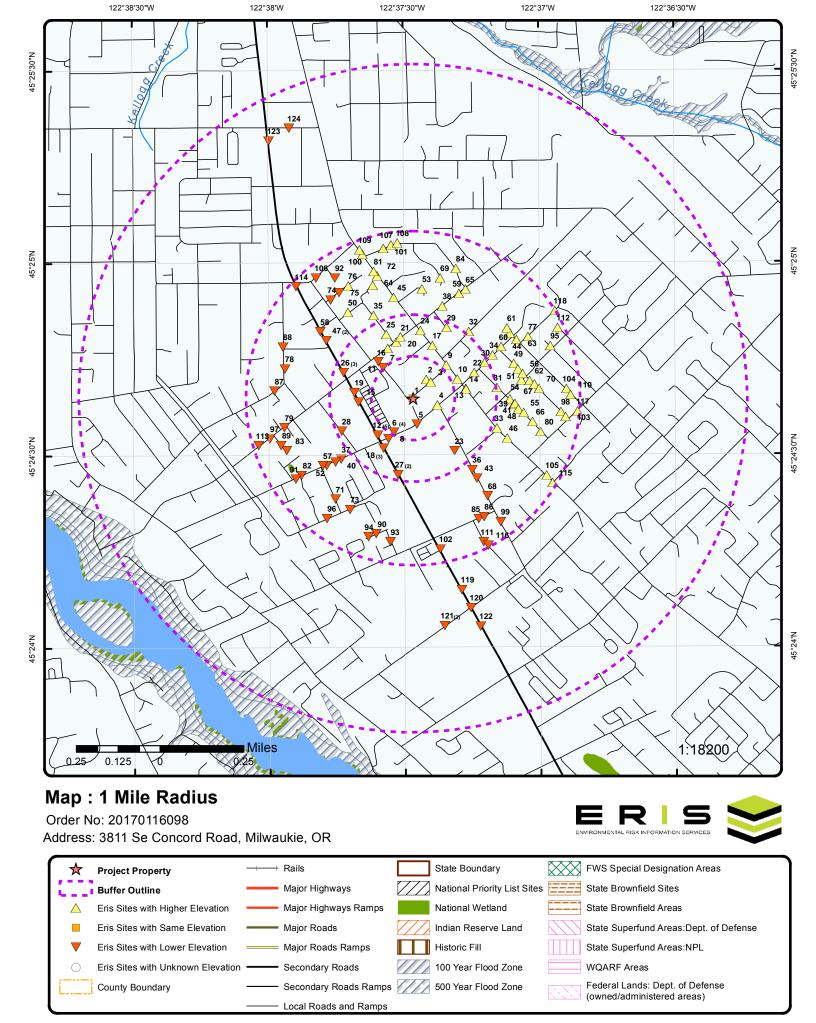

Tax lot information was obtained from Clackamas County at <u>https://cmap.clackamas.us/</u> on January 25, 2017.

A site vicinity map and a site plan are included with this report under Figures. A copy of the county assessor's tax map is included in Appendix B.

#### 2.3 Topography and Surface Features

The US Geological Survey 7.5-minute topographic map (Gladstone, OR Quadrangle, 1981, see Figure 1) for the site indicates a gentle slope to the west/southwest. The subject property elevation is approximately 230 feet above mean sea level.

The topographic map indicated that the nearest surface water is the Willamette River, located approximately one mile west/southwest of the subject property. The existing school building is illustrated on the map.

#### 3.2 Standard Environmental Record Sources

A search of EPA, state, and tribal environmental database listings was performed by a commercial database search provider (a copy of the database search report is included in Appendix C). The purpose of this search is to identify potential, suspected, or known sources of contamination on or in the area of the subject property. Various agency listings were searched for different *approximate minimum search distances* from the subject property as established in the ASTM method. Listings included *publicly available* databases of environmental liens, *activity and use limitations*, and easements and equitable servitudes, if recorded or filed.

If the subject property and/or adjacent properties are identified in the regulatory database report, the information is summarized below. Regulatory data for surrounding properties that may pose a potential risk to the subject property are also included below. Other listed sites are not considered to be of environmental concern to the subject property, based on presumed groundwater flow direction, distance from the site, regulatory status (for example, the agency file is closed), or other physical factors.

#### Adjoining Properties

Adjoining properties appear on regulatory databases and are summarized below.

| John Kinsman Company<br>3727 SE Spaulding Avenue<br>Milwaukie, Oregon                                                                                                                        | RCRA NonGen / NLR # ORQ000019760 |  |
|----------------------------------------------------------------------------------------------------------------------------------------------------------------------------------------------|----------------------------------|--|
| Located east (upgradient) of subject property                                                                                                                                                |                                  |  |
| This business is a handler and not a generator of hazardous waste and is no longer required to report their hazardous waste activities to the regulatory agencies. No violations were found. |                                  |  |

| 3901 SE Concord Road<br>Milwaukie, Oregon     | LUST # 03-98-0366 |
|-----------------------------------------------|-------------------|
| Located east (upgradient) of subject property |                   |

In May 1998, soil contamination from a home heating oil tank was discovered during a site assessment. The file is listed as unassigned.

| 3718 SE Concord Road<br>Milwaukie, Oregon          | LUST # 03-99-0413 |
|----------------------------------------------------|-------------------|
| Located south (cross-gradient) of subject property |                   |

In April 1999, soil contamination from a home heating oil tank was discovered during a site assessment. The file is listed as closed as of September 1999.

| Walmart Neighborhood Market No. 3144/GI<br>Joe's<br>15600 SE McLoughlin Boulevard<br>Milwaukie, Oregon | UST # 6809<br>RCRA-CESQG # ORQ000031798<br>Hazmat # 1305994 and 1202626 |
|--------------------------------------------------------------------------------------------------------|-------------------------------------------------------------------------|
| Leasted was to develop the discussion of the discussion of the                                         |                                                                         |

Located west (downgradient) of subject property

This property is listed as having one UST that appears to have been associated with the former GI Joes retail store at this location. No other information was provided, and the site does not appear on leaking underground storage tank databases.

#### **Surrounding Properties**

Nearby properties appear on regulatory databases and are summarized below.

| Chevron USA Inc.              | LUST # 03-93-0111 and 03-98-0959 |
|-------------------------------|----------------------------------|
| 15710 SE McLoughlin Boulevard | UST # 1107                       |
| Milwaukie, Oregon             | DTNK # 022195                    |
|                               | RCRA-CESQG # ORD987189271        |

Located 450 feet west (downgradient) of subject property

In July 1993, soil contamination from a regulated tank was discovered. The file is listed as closed as of September 1994.

In November 1998, soil and groundwater contamination from a regulated tank was discovered. The file is listed as closed as of November 2004.

| A-1 Boat Detailing<br>15555 SE McLoughlin Boulevard<br>Milwaukie, Oregon | ECSI # 4486 |
|--------------------------------------------------------------------------|-------------|
| Located 700 feet west (downgradient) of subject property                 |             |