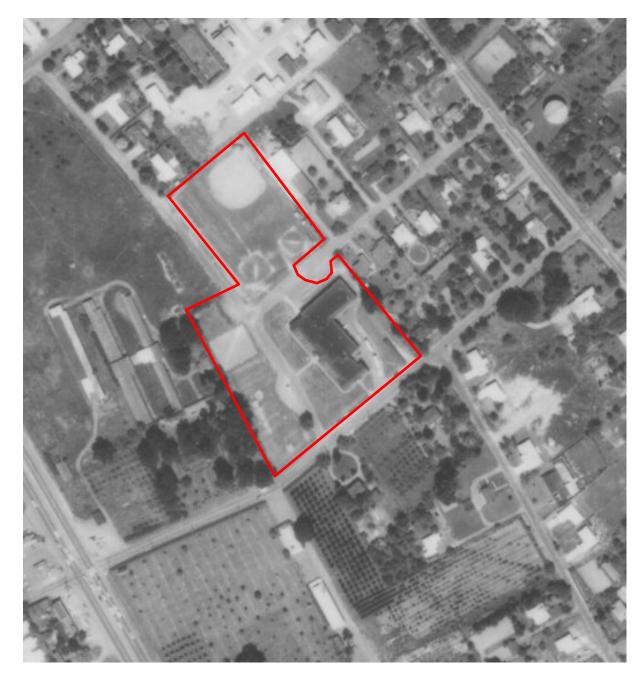

## FIGURES

Figure 1Site Vicinity MapFigure 2Site Plan

Tax lot information was obtained from Clackamas County at <u>https://cmap.clackamas.us/</u> on January 25, 2017.

A site vicinity map and a site plan are included with this report under Figures. A copy of the county assessor's tax map is included in Appendix B.

#### 5.2 Site and Vicinity General Characteristics

The subject property is the southeast portion of a 5.97-acre parcel located in a mixed-use area of Milwaukie, Oregon. The surrounding properties are occupied by residences, with commercial properties located on the west- and southwest-adjacent properties. The site is bounded by SE Concord Road to the south.

#### **Exterior Improvements**

Paved parking is located in the western, central, and southeastern portions of the subject property. The property can be accessed along the south property boundary from SE Concord Road, along the east property boundary from SE Spaulding Avenue, and the northwest corner from SE Olive Avenue.

## 5.4 Observed Current Use of Adjoining Properties

North: Residences

South: SE Concord Road; residences; restaurants/pizza parlor/salon (SW)

East: Residences

West: Walmart; Dollar Tree; Ace Hardware; Office Max; former Goodwill (vacant)