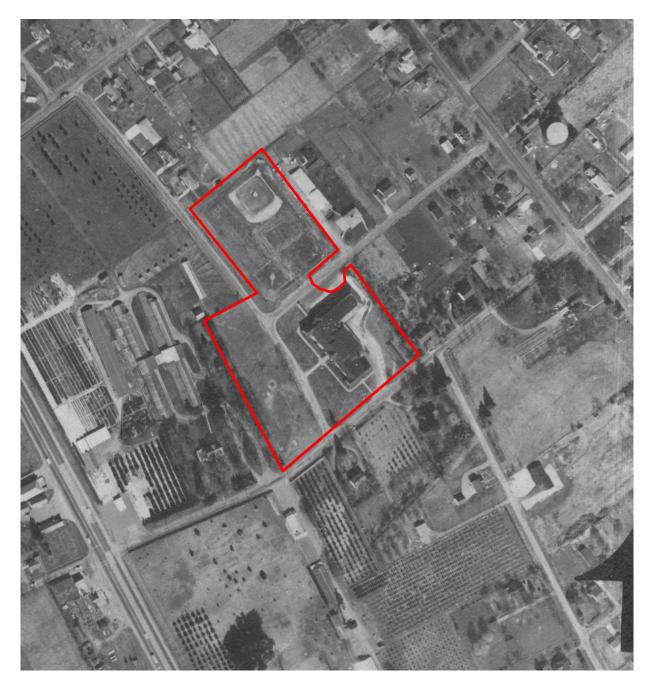

## FIGURES

Figure 1Site Vicinity MapFigure 2Site Plan

Tax lot information was obtained from Clackamas County at <u>https://cmap.clackamas.us/</u> on January 25, 2017.

A site vicinity map and a site plan are included with this report under Figures. A copy of the county assessor's tax map is included in Appendix B.

#### 5.2 Site and Vicinity General Characteristics

The subject property is the southeast portion of a 5.97-acre parcel located in a mixed-use area of Milwaukie, Oregon. The surrounding properties are occupied by residences, with commercial properties located on the west- and southwest-adjacent properties. The site is bounded by SE Concord Road to the south.

#### **Exterior Improvements**

Paved parking is located in the western, central, and southeastern portions of the subject property. The property can be accessed along the south property boundary from SE Concord Road, along the east property boundary from SE Spaulding Avenue, and the northwest corner from SE Olive Avenue.

## 5.4 Observed Current Use of Adjoining Properties

North: Residences

South: SE Concord Road; residences; restaurants/pizza parlor/salon (SW)

East: Residences

West: Walmart; Dollar Tree; Ace Hardware; Office Max; former Goodwill (vacant)