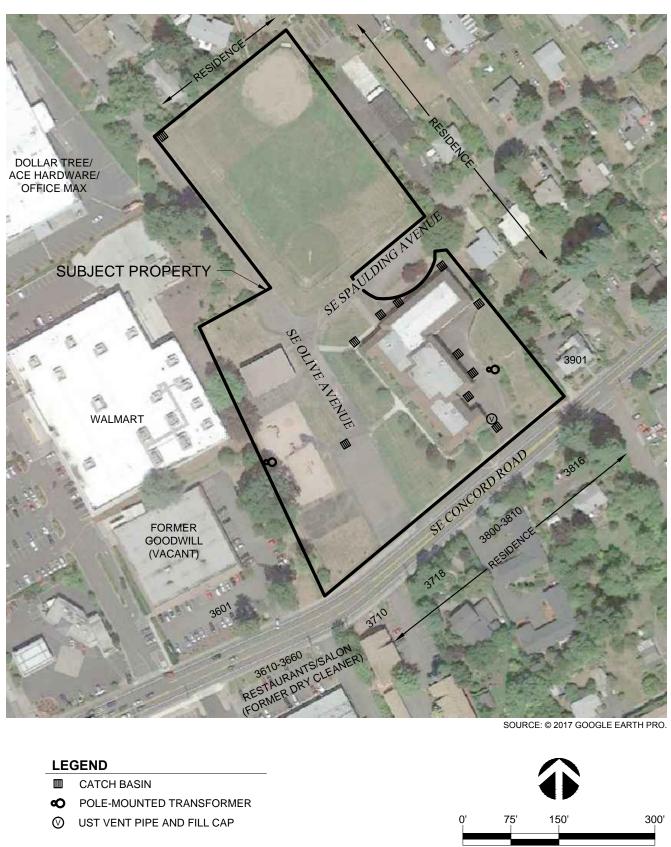

## **Property Description and Current Use**

The subject property is a 5.97-acre parcel that is occupied by a vacant two-story school building constructed in 1936. The building is heated by a steam system that is currently fueled by natural gas. Exterior areas include covered and uncovered paved play areas, landscaping, athletic fields, and paved parking. A fill port and a vent pipe related to an underground storage tank (UST) were observed along the southeast corner of the building, and these features were reported to be associated with an out-of-use heating oil UST. There is also an out-of-use gasoline tank located in the southeast portion of the property.

#### 5.2 Site and Vicinity General Characteristics

The subject property is the southeast portion of a 5.97-acre parcel located in a mixed-use area of Milwaukie, Oregon. The surrounding properties are occupied by residences, with commercial properties located on the west- and southwest-adjacent properties. The site is bounded by SE Concord Road to the south.

#### **Exterior Improvements**

Paved parking is located in the western, central, and southeastern portions of the subject property. The property can be accessed along the south property boundary from SE Concord Road, along the east property boundary from SE Spaulding Avenue, and the northwest corner from SE Olive Avenue.

#### Aboveground and Underground Storage Tanks

A UST fill port and vent pipe were observed along the southeast corner of the building. These are associated with an out-of-use oil UST.

Catch basins were observed throughout the paved parking areas and in the northwest corner of the property. No sheens, stains, or odors were noted.

## 5.4 Observed Current Use of Adjoining Properties

North: Residences

South: SE Concord Road; residences; restaurants/pizza parlor/salon (SW)

East: Residences

West: Walmart; Dollar Tree; Ace Hardware; Office Max; former Goodwill (vacant)