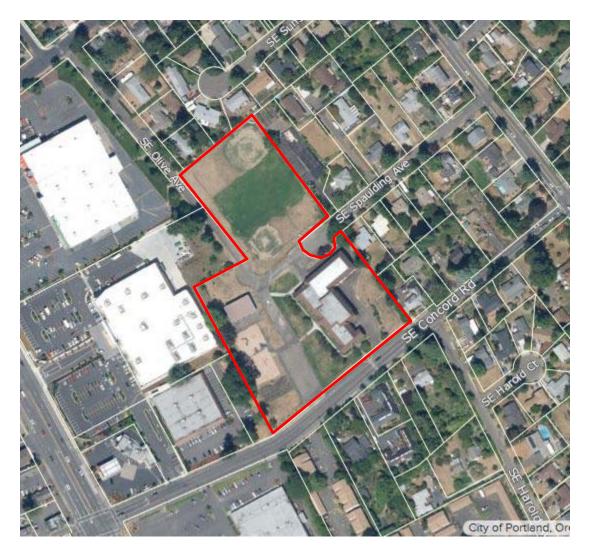

## 2. PROPERTY INFORMATION AND PHYSICAL SETTING

| 2.1 Site Description         |                                                                                          |
|------------------------------|------------------------------------------------------------------------------------------|
| Site Address:                | 3811 SE Concord Road, Milwaukie, Oregon 97267                                            |
| Tax Lot:                     | Clackamas County Assessor ID 21E12AD02900                                                |
| Township, Range,<br>Section: | Township 2 South, Range 1 East, SE ¼ of NE ¼ of Section 12, Willamette Base and Meridian |
| Size:                        | Approximately 5.97 acres                                                                 |
| Current Use:                 | Vacant elementary school                                                                 |

Tax lot information was obtained from Clackamas County at <u>https://cmap.clackamas.us/</u> on January 25, 2017.

A site vicinity map and a site plan are included with this report under Figures. A copy of the county assessor's tax map is included in Appendix B.

#### 5.2 Site and Vicinity General Characteristics

The subject property is the southeast portion of a 5.97-acre parcel located in a mixed-use area of Milwaukie, Oregon. The surrounding properties are occupied by residences, with commercial properties located on the west- and southwest-adjacent properties. The site is bounded by SE Concord Road to the south.

#### **Exterior Improvements**

Paved parking is located in the western, central, and southeastern portions of the subject property. The property can be accessed along the south property boundary from SE Concord Road, along the east property boundary from SE Spaulding Avenue, and the northwest corner from SE Olive Avenue.