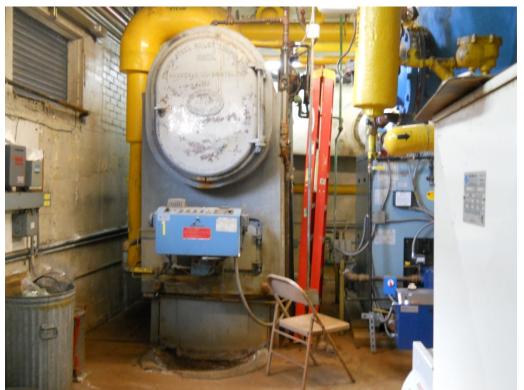

#### Site Operations/Processes

The site is currently occupied by a vacant school building (the former Concord Elementary School), paved parking, and playing fields. A natural gas steam fired boiler system is utilized for heating and cooling on the subject property.

- Ms. Wall has been working for the North Clackamas School District for approximately eight years.
- The school building has been vacant since 2014.
- Ms. Wall reported that the elevator on site is hydraulic. The elevator was last maintained in the summer of 2016.
- Ms. Wall indicated that the original boiler located in the basement has not been in use since approximately 2005. Since that time, a natural gas steam fired boiler system has been used for heating and cooling the building.
- Ms. Wall reported that a heating oil UST is located on the subject property; however, the tank has reportedly been emptied.