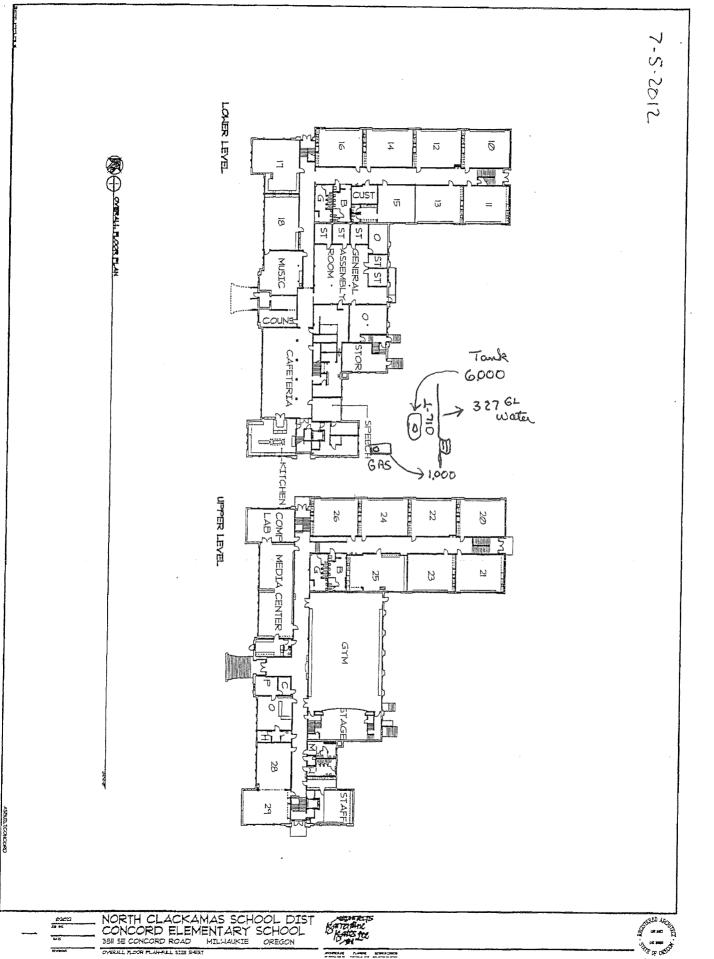

- Concord Elementary school is listed as having one heating oil tank and one gasoline tank on site as of July 2012.
- The heating oil tank was listed as 6,000 gallons (with dimensions of 8 feet by 18 feet by 11 feet), while the gasoline tank was 2,000 gallons (dimensions of 6 feet by 12 feet by 8 feet).
- The tanks are located along the southeast corner of the of the subject property.

Not all areas of the subject property were accessed. Four to five classroom spaces were viewed, as well as the main classroom corridors, the basement and storage areas, the office area, cafeteria and kitchen, and gymnasium. All exterior ground area were viewed.

#### Aboveground and Underground Storage Tanks

A UST fill port and vent pipe were observed along the southeast corner of the building. These are associated with an out-of-use oil UST.