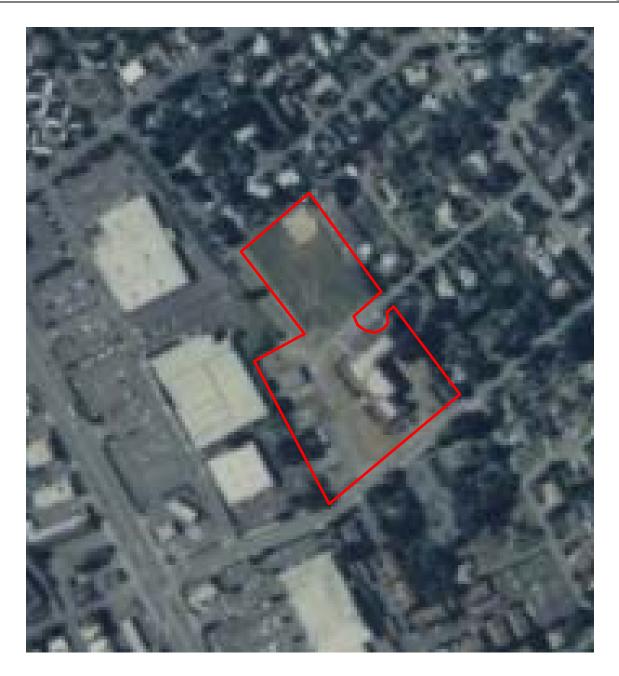

Tax lot information was obtained from Clackamas County at <u>https://cmap.clackamas.us/</u> on January 25, 2017.

A site vicinity map and a site plan are included with this report under Figures. A copy of the county assessor's tax map is included in Appendix B.

#### 5.2 Site and Vicinity General Characteristics

The subject property is the southeast portion of a 5.97-acre parcel located in a mixed-use area of Milwaukie, Oregon. The surrounding properties are occupied by residences, with commercial properties located on the west- and southwest-adjacent properties. The site is bounded by SE Concord Road to the south.