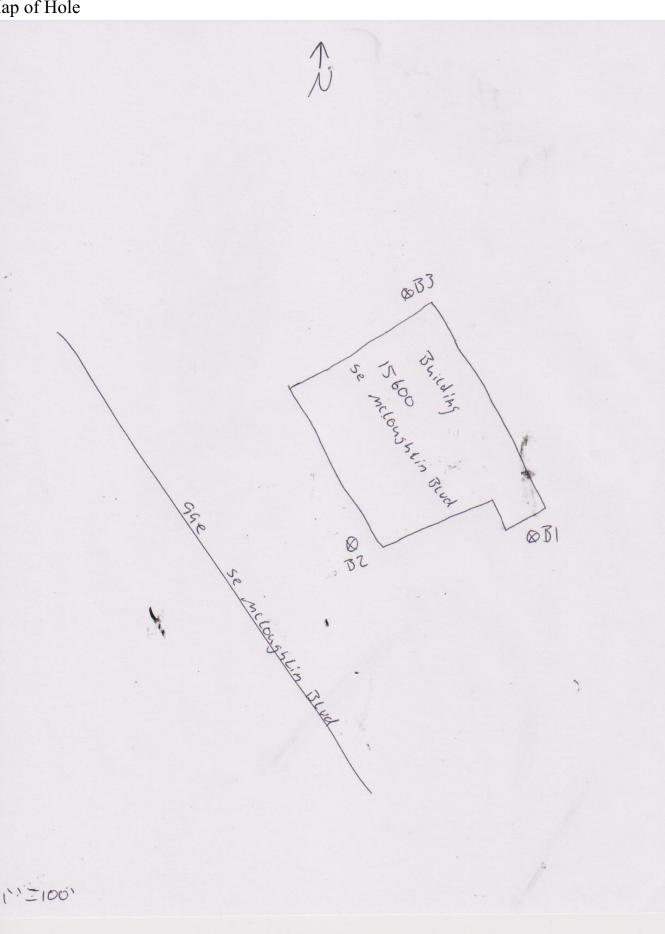

## 2. PROPERTY INFORMATION AND PHYSICAL SETTING

| 2.1 Site Description         |                                                                                          |
|------------------------------|------------------------------------------------------------------------------------------|
| Site Address:                | 3811 SE Concord Road, Milwaukie, Oregon 97267                                            |
| Tax Lot:                     | Clackamas County Assessor ID 21E12AD02900                                                |
| Township, Range,<br>Section: | Township 2 South, Range 1 East, SE ¼ of NE ¼ of Section 12, Willamette Base and Meridian |
| Size:                        | Approximately 5.97 acres                                                                 |
| Current Use:                 | Vacant elementary school                                                                 |

Tax lot information was obtained from Clackamas County at <u>https://cmap.clackamas.us/</u> on January 25, 2017.

A site vicinity map and a site plan are included with this report under Figures. A copy of the county assessor's tax map is included in Appendix B.

In April 1999, soil contamination from a home heating oil tank was discovered during a site assessment. The file is listed as closed as of September 1999.

| Walmart Neighborhood Market No. 3144/GI<br>Joe's<br>15600 SE McLoughlin Boulevard<br>Milwaukie, Oregon | UST # 6809<br>RCRA-CESQG # ORQ000031798<br>Hazmat # 1305994 and 1202626 |
|--------------------------------------------------------------------------------------------------------|-------------------------------------------------------------------------|
| Leasted was to develop the discussion of the discussion of the                                         |                                                                         |

Located west (downgradient) of subject property

This property is listed as having one UST that appears to have been associated with the former GI Joes retail store at this location. No other information was provided, and the site does not appear on leaking underground storage tank databases.