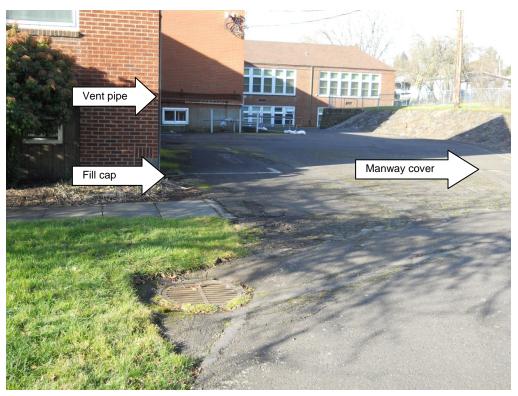

## **Property Description and Current Use**

The subject property is a 5.97-acre parcel that is occupied by a vacant two-story school building constructed in 1936. The building is heated by a steam system that is currently fueled by natural gas. Exterior areas include covered and uncovered paved play areas, landscaping, athletic fields, and paved parking. A fill port and a vent pipe related to an underground storage tank (UST) were observed along the southeast corner of the building, and these features were reported to be associated with an out-of-use heating oil UST. There is also an out-of-use gasoline tank located in the southeast portion of the property.

#### Aboveground and Underground Storage Tanks

A UST fill port and vent pipe were observed along the southeast corner of the building. These are associated with an out-of-use oil UST.