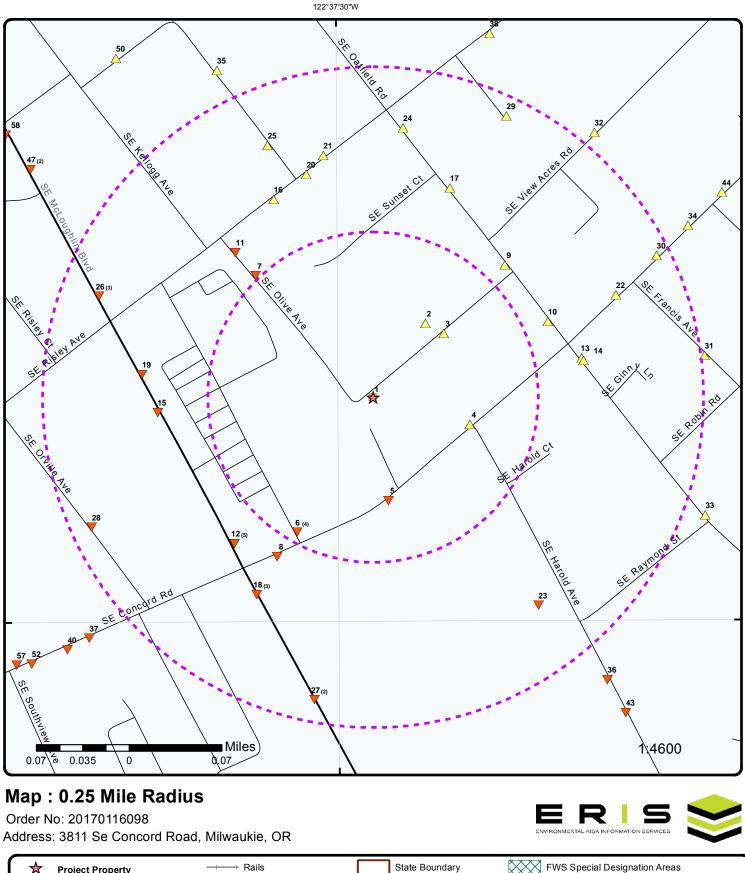

Tax lot information was obtained from Clackamas County at <u>https://cmap.clackamas.us/</u> on January 25, 2017.

A site vicinity map and a site plan are included with this report under Figures. A copy of the county assessor's tax map is included in Appendix B.

#### 3.2 Standard Environmental Record Sources

A search of EPA, state, and tribal environmental database listings was performed by a commercial database search provider (a copy of the database search report is included in Appendix C). The purpose of this search is to identify potential, suspected, or known sources of contamination on or in the area of the subject property. Various agency listings were searched for different *approximate minimum search distances* from the subject property as established in the ASTM method. Listings included *publicly available* databases of environmental liens, *activity and use limitations*, and easements and equitable servitudes, if recorded or filed.

If the subject property and/or adjacent properties are identified in the regulatory database report, the information is summarized below. Regulatory data for surrounding properties that may pose a potential risk to the subject property are also included below. Other listed sites are not considered to be of environmental concern to the subject property, based on presumed groundwater flow direction, distance from the site, regulatory status (for example, the agency file is closed), or other physical factors.