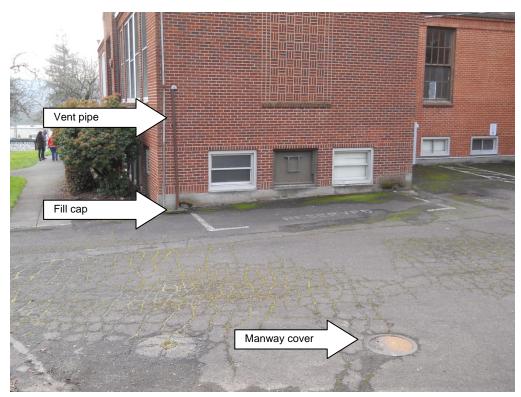

## **Property Description and Current Use**

The subject property is a 5.97-acre parcel that is occupied by a vacant two-story school building constructed in 1936. The building is heated by a steam system that is currently fueled by natural gas. Exterior areas include covered and uncovered paved play areas, landscaping, athletic fields, and paved parking. A fill port and a vent pipe related to an underground storage tank (UST) were observed along the southeast corner of the building, and these features were reported to be associated with an out-of-use heating oil UST. There is also an out-of-use gasoline tank located in the southeast portion of the property.

#### Aboveground and Underground Storage Tanks

A UST fill port and vent pipe were observed along the southeast corner of the building. These are associated with an out-of-use oil UST.