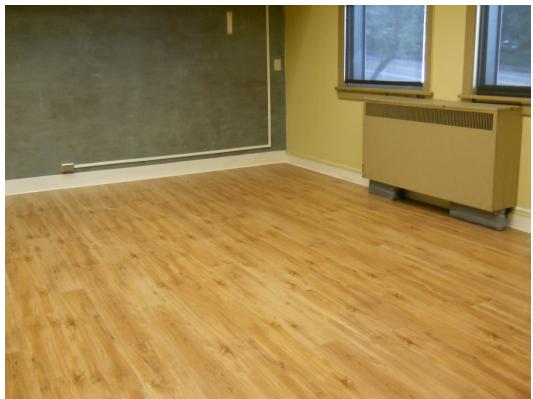

#### Aboveground and Underground Storage Tanks

A UST fill port and vent pipe were observed along the southeast corner of the building. These are associated with an out-of-use oil UST.

## **Property Description and Current Use**

The subject property is a 5.97-acre parcel that is occupied by a vacant two-story school building constructed in 1936. The building is heated by a steam system that is currently fueled by natural gas. Exterior areas include covered and uncovered paved play areas, landscaping, athletic fields, and paved parking. A fill port and a vent pipe related to an underground storage tank (UST) were observed along the southeast corner of the building, and these features were reported to be associated with an out-of-use heating oil UST. There is also an out-of-use gasoline tank located in the southeast portion of the property.

Historical records indicate that two USTs were located on the subject property, one for heating oil and the other for gasoline. Both tanks have been out of use for an unknown amount of time, and have reportedly been emptied. There is no record of the removal of the tanks.