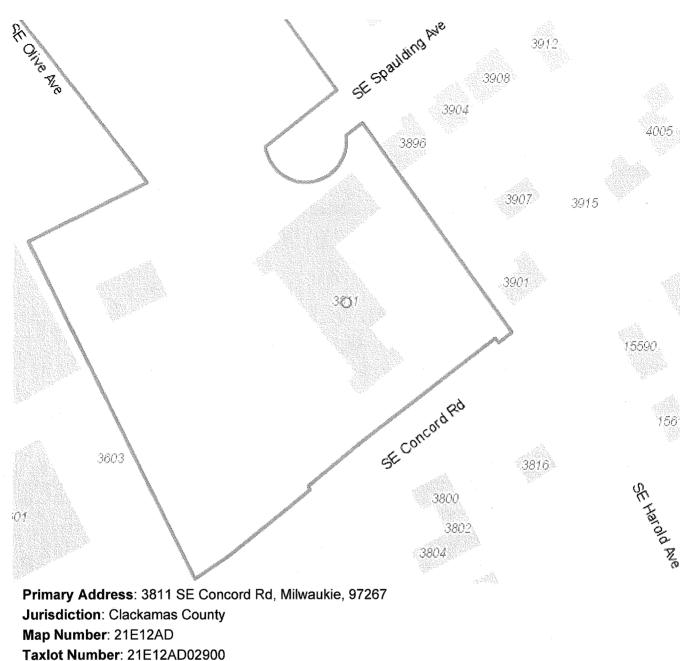

## **Property Description and Current Use**

The subject property is a 5.97-acre parcel that is occupied by a vacant two-story school building constructed in 1936. The building is heated by a steam system that is currently fueled by natural gas. Exterior areas include covered and uncovered paved play areas, landscaping, athletic fields, and paved parking. A fill port and a vent pipe related to an underground storage tank (UST) were observed along the southeast corner of the building, and these features were reported to be associated with an out-of-use heating oil UST. There is also an out-of-use gasoline tank located in the southeast portion of the property.

## 2. PROPERTY INFORMATION AND PHYSICAL SETTING

| 2.1 Site Description         |                                                                                          |
|------------------------------|------------------------------------------------------------------------------------------|
| Site Address:                | 3811 SE Concord Road, Milwaukie, Oregon 97267                                            |
| Tax Lot:                     | Clackamas County Assessor ID 21E12AD02900                                                |
| Township, Range,<br>Section: | Township 2 South, Range 1 East, SE ¼ of NE ¼ of Section 12, Willamette Base and Meridian |
| Size:                        | Approximately 5.97 acres                                                                 |
| Current Use:                 | Vacant elementary school                                                                 |

Tax lot information was obtained from Clackamas County at <u>https://cmap.clackamas.us/</u> on January 25, 2017.

A site vicinity map and a site plan are included with this report under Figures. A copy of the county assessor's tax map is included in Appendix B.

#### 5.2 Site and Vicinity General Characteristics

The subject property is the southeast portion of a 5.97-acre parcel located in a mixed-use area of Milwaukie, Oregon. The surrounding properties are occupied by residences, with commercial properties located on the west- and southwest-adjacent properties. The site is bounded by SE Concord Road to the south.

#### **Exterior Improvements**

Paved parking is located in the western, central, and southeastern portions of the subject property. The property can be accessed along the south property boundary from SE Concord Road, along the east property boundary from SE Spaulding Avenue, and the northwest corner from SE Olive Avenue.

## 5.4 Observed Current Use of Adjoining Properties

North: Residences

South: SE Concord Road; residences; restaurants/pizza parlor/salon (SW)

East: Residences

West: Walmart; Dollar Tree; Ace Hardware; Office Max; former Goodwill (vacant)