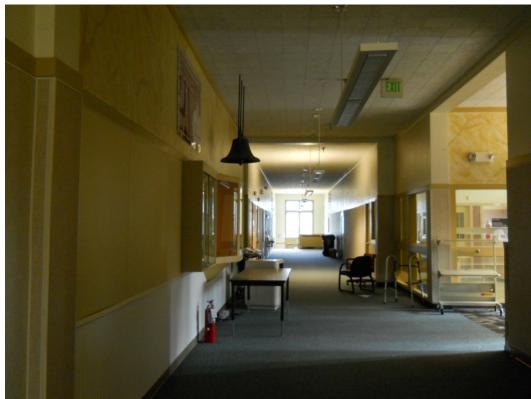

Not all areas of the subject property were accessed. Four to five classroom spaces were viewed, as well as the main classroom corridors, the basement and storage areas, the office area, cafeteria and kitchen, and gymnasium. All exterior ground area were viewed.

Site photographs are included under Appendix E.