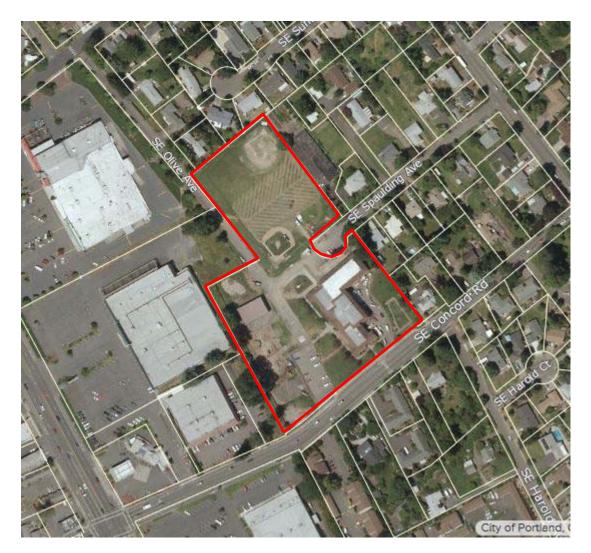

## 2. PROPERTY INFORMATION AND PHYSICAL SETTING

| 2.1 Site Description         |                                                                                          |
|------------------------------|------------------------------------------------------------------------------------------|
| Site Address:                | 3811 SE Concord Road, Milwaukie, Oregon 97267                                            |
| Tax Lot:                     | Clackamas County Assessor ID 21E12AD02900                                                |
| Township, Range,<br>Section: | Township 2 South, Range 1 East, SE ¼ of NE ¼ of Section 12, Willamette Base and Meridian |
| Size:                        | Approximately 5.97 acres                                                                 |
| Current Use:                 | Vacant elementary school                                                                 |

Tax lot information was obtained from Clackamas County at <u>https://cmap.clackamas.us/</u> on January 25, 2017.

A site vicinity map and a site plan are included with this report under Figures. A copy of the county assessor's tax map is included in Appendix B.

#### 5.2 Site and Vicinity General Characteristics

The subject property is the southeast portion of a 5.97-acre parcel located in a mixed-use area of Milwaukie, Oregon. The surrounding properties are occupied by residences, with commercial properties located on the west- and southwest-adjacent properties. The site is bounded by SE Concord Road to the south.

#### **Exterior Improvements**

Paved parking is located in the western, central, and southeastern portions of the subject property. The property can be accessed along the south property boundary from SE Concord Road, along the east property boundary from SE Spaulding Avenue, and the northwest corner from SE Olive Avenue.