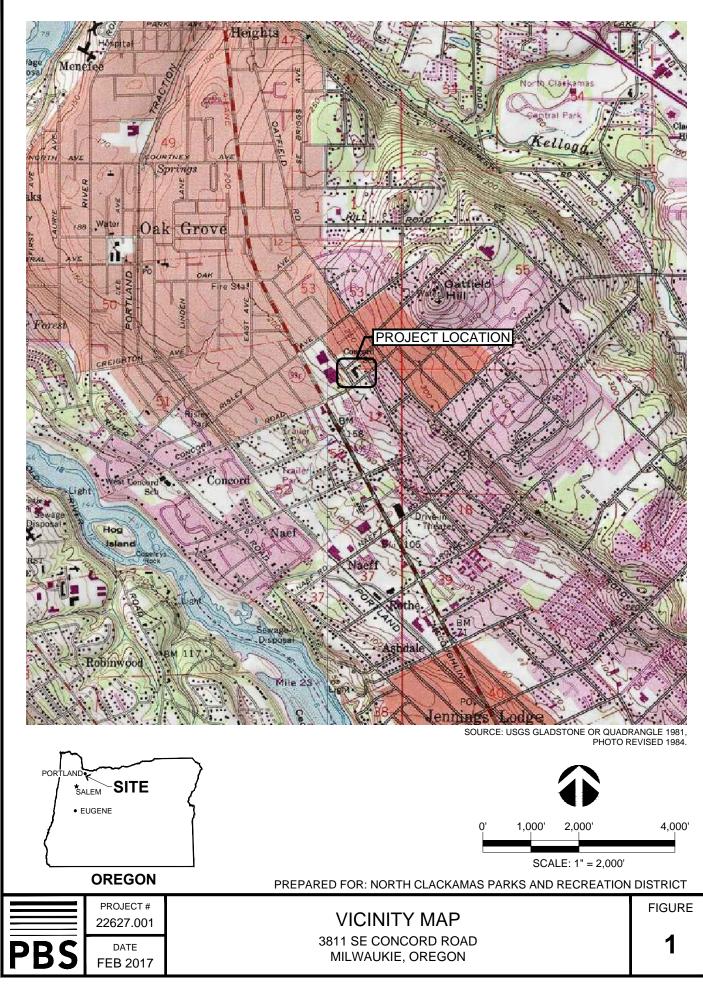

Tax lot information was obtained from Clackamas County at <u>https://cmap.clackamas.us/</u> on January 25, 2017.

A site vicinity map and a site plan are included with this report under Figures. A copy of the county assessor's tax map is included in Appendix B.

#### 2.3 Topography and Surface Features

The US Geological Survey 7.5-minute topographic map (Gladstone, OR Quadrangle, 1981, see Figure 1) for the site indicates a gentle slope to the west/southwest. The subject property elevation is approximately 230 feet above mean sea level.

The topographic map indicated that the nearest surface water is the Willamette River, located approximately one mile west/southwest of the subject property. The existing school building is illustrated on the map.