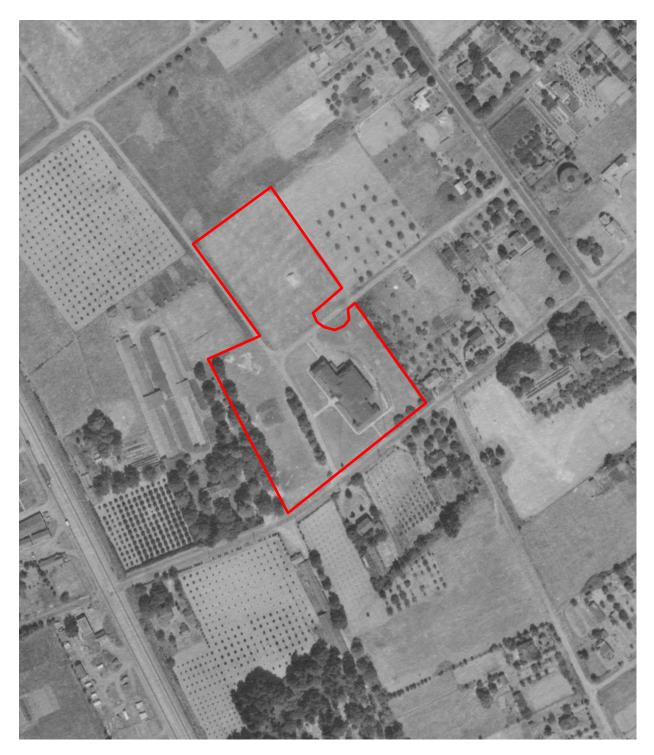

#### **Subject Property**

The earliest aerial photograph, from 1936, shows the subject property occupied by the existing school building, as well as a large building located in the western portion of the site and fallow fields located in the northern. By the early 1940s, the previously observed building in the western portion of the site was removed. In the late 1950s, the main school building was expanded and athletic fields were constructed on the northern portion of the site. The property remained relatively unchanged until the early 1980s, when the existing covered play structure and playground was constructed in the western portion of the property. No significant changes were noted on the remaining aerial photographs.

By the early 1940s, the north-adjacent property was fallow, while the adjoining properties to the east, south, and southwest were in residential and orchard use and the northwest-adjacent property was now occupied by an orchard. In the late 1950s, the adjoining properties to the north, east, and southwest were in residential use, with remnants of the previously observed orchard located on the southwest-adjacent property. The properties remained relatively unchanged until the early 1970s, when the previously observed orchard on the northwest-adjacent property was removed and the land became fallow.