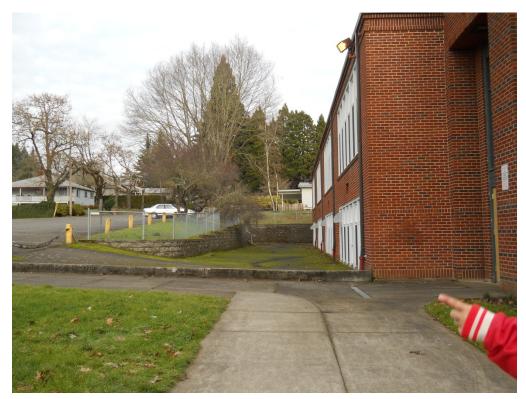

#### Aboveground and Underground Storage Tanks

A UST fill port and vent pipe were observed along the southeast corner of the building. These are associated with an out-of-use oil UST.

Catch basins were observed throughout the paved parking areas and in the northwest corner of the property. No sheens, stains, or odors were noted.