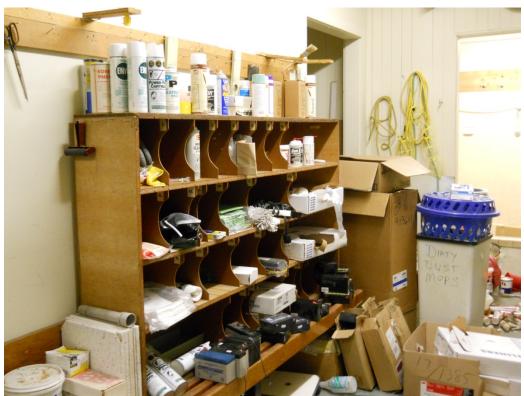

#### Hazardous Substances, Petroleum Products, Unidentified Containers

The following were observed during the site visit (see Photographs in Appendix E):

 Numerous one-quart to 5-gallon containers of cleaning supplies and latex paints were observed in the custodial storage room, as well as spray paint containers, a gasoline canister.

These materials were stored on shelving or directly on the concrete floor. The containers were labeled, none appeared to be leaking, and the storage area appeared to be generally well maintained. A floor drain was observed in the vicinity of these items in the custodial storage room. No evidence of spills or leaks from the stored containers were observed.