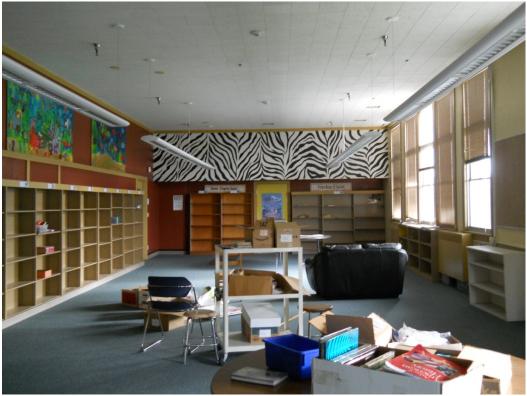

Not all areas of the subject property were accessed. Four to five classroom spaces were viewed, as well as the main classroom corridors, the basement and storage areas, the office area, cafeteria and kitchen, and gymnasium. All exterior ground area were viewed.

Site photographs are included under Appendix E.