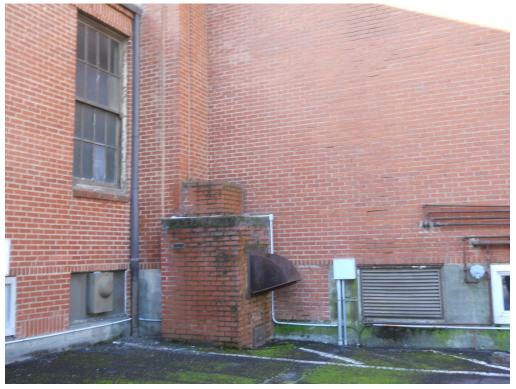

## **Property Description and Current Use**

The subject property is a 5.97-acre parcel that is occupied by a vacant two-story school building constructed in 1936. The building is heated by a steam system that is currently fueled by natural gas. Exterior areas include covered and uncovered paved play areas, landscaping, athletic fields, and paved parking. A fill port and a vent pipe related to an underground storage tank (UST) were observed along the southeast corner of the building, and these features were reported to be associated with an out-of-use heating oil UST. There is also an out-of-use gasoline tank located in the southeast portion of the property.

#### Aboveground and Underground Storage Tanks

A UST fill port and vent pipe were observed along the southeast corner of the building. These are associated with an out-of-use oil UST.