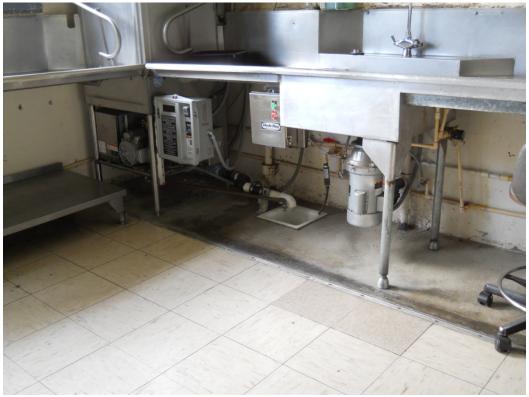

#### Floor Drains, Catch Basins, Sumps, Oil-Water Separators

Floor drains were observed in the showers, bathrooms, the custodial storage room, and the boiler room. No sheens, stains, or odors were noted. Latex paints and cleaning supplies were stored near the floor drain located in the custodial storage room, but there was no evidence of spills or leaks from the stored containers.

Catch basins were observed throughout the paved parking areas and in the northwest corner of the property. No sheens, stains, or odors were noted.