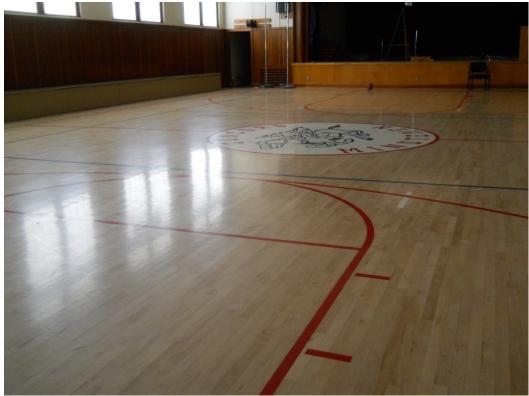

Not all areas of the subject property were accessed. Four to five classroom spaces were viewed, as well as the main classroom corridors, the basement and storage areas, the office area, cafeteria and kitchen, and gymnasium. All exterior ground area were viewed.

Site photographs are included under Appendix E.