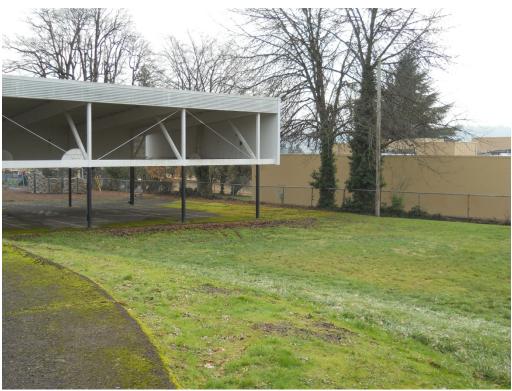

## **Property Description and Current Use**

The subject property is a 5.97-acre parcel that is occupied by a vacant two-story school building constructed in 1936. The building is heated by a steam system that is currently fueled by natural gas. Exterior areas include covered and uncovered paved play areas, landscaping, athletic fields, and paved parking. A fill port and a vent pipe related to an underground storage tank (UST) were observed along the southeast corner of the building, and these features were reported to be associated with an out-of-use heating oil UST. There is also an out-of-use gasoline tank located in the southeast portion of the property.

#### Aboveground and Underground Storage Tanks

A UST fill port and vent pipe were observed along the southeast corner of the building. These are associated with an out-of-use oil UST.