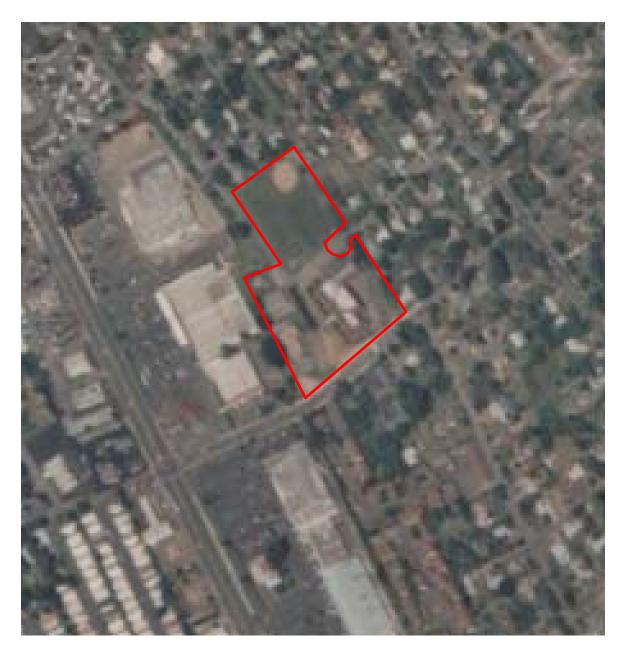

Tax lot information was obtained from Clackamas County at <u>https://cmap.clackamas.us/</u> on January 25, 2017.

A site vicinity map and a site plan are included with this report under Figures. A copy of the county assessor's tax map is included in Appendix B.

#### 5.2 Site and Vicinity General Characteristics

The subject property is the southeast portion of a 5.97-acre parcel located in a mixed-use area of Milwaukie, Oregon. The surrounding properties are occupied by residences, with commercial properties located on the west- and southwest-adjacent properties. The site is bounded by SE Concord Road to the south.