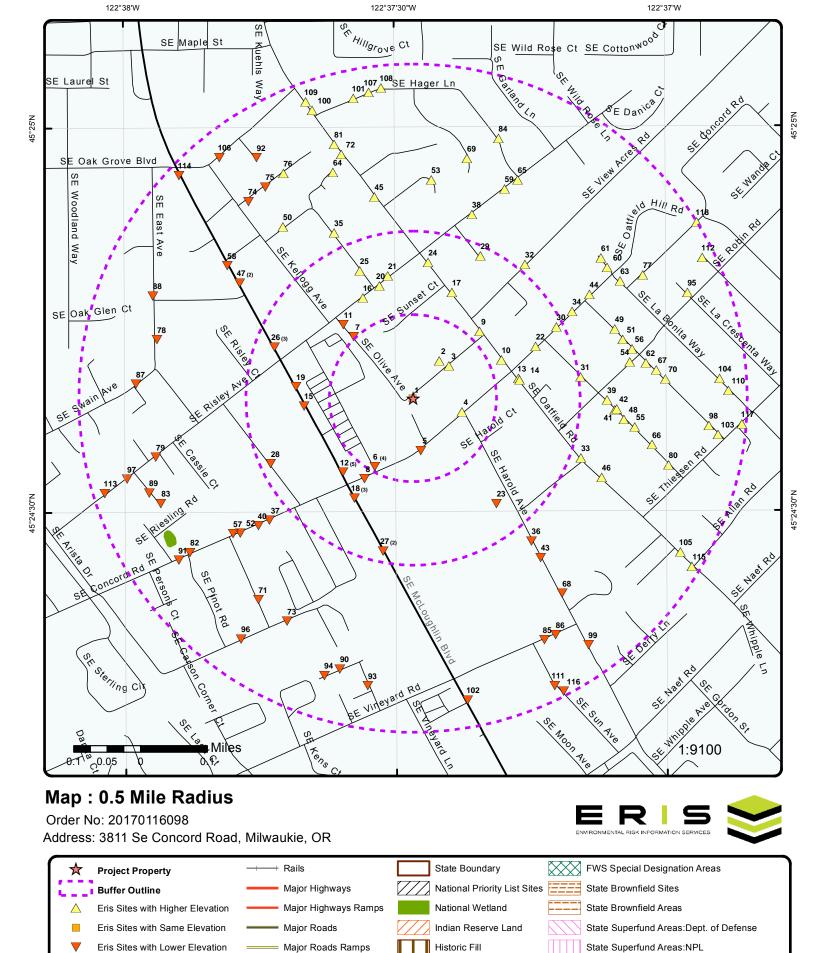

Tax lot information was obtained from Clackamas County at <u>https://cmap.clackamas.us/</u> on January 25, 2017.

A site vicinity map and a site plan are included with this report under Figures. A copy of the county assessor's tax map is included in Appendix B.

#### 3.2 Standard Environmental Record Sources

A search of EPA, state, and tribal environmental database listings was performed by a commercial database search provider (a copy of the database search report is included in Appendix C). The purpose of this search is to identify potential, suspected, or known sources of contamination on or in the area of the subject property. Various agency listings were searched for different *approximate minimum search distances* from the subject property as established in the ASTM method. Listings included *publicly available* databases of environmental liens, *activity and use limitations*, and easements and equitable servitudes, if recorded or filed.

If the subject property and/or adjacent properties are identified in the regulatory database report, the information is summarized below. Regulatory data for surrounding properties that may pose a potential risk to the subject property are also included below. Other listed sites are not considered to be of environmental concern to the subject property, based on presumed groundwater flow direction, distance from the site, regulatory status (for example, the agency file is closed), or other physical factors.

#### Adjoining Properties

Adjoining properties appear on regulatory databases and are summarized below.

| John Kinsman Company<br>3727 SE Spaulding Avenue<br>Milwaukie, Oregon                                                                                                                        | RCRA NonGen / NLR # ORQ000019760 |  |
|----------------------------------------------------------------------------------------------------------------------------------------------------------------------------------------------|----------------------------------|--|
| Located east (upgradient) of subject property                                                                                                                                                |                                  |  |
| This business is a handler and not a generator of hazardous waste and is no longer required to report their hazardous waste activities to the regulatory agencies. No violations were found. |                                  |  |

| 3901 SE Concord Road<br>Milwaukie, Oregon     | LUST # 03-98-0366 |
|-----------------------------------------------|-------------------|
| Located east (upgradient) of subject property |                   |

In May 1998, soil contamination from a home heating oil tank was discovered during a site assessment. The file is listed as unassigned.

| 3718 SE Concord Road<br>Milwaukie, Oregon          | LUST # 03-99-0413 |
|----------------------------------------------------|-------------------|
| Located south (cross-gradient) of subject property |                   |

In April 1999, soil contamination from a home heating oil tank was discovered during a site assessment. The file is listed as closed as of September 1999.

| Walmart Neighborhood Market No. 3144/GI<br>Joe's<br>15600 SE McLoughlin Boulevard<br>Milwaukie, Oregon | UST # 6809<br>RCRA-CESQG # ORQ000031798<br>Hazmat # 1305994 and 1202626 |
|--------------------------------------------------------------------------------------------------------|-------------------------------------------------------------------------|
| Leasted was to develop the discussion of the discussion of the                                         |                                                                         |

Located west (downgradient) of subject property

This property is listed as having one UST that appears to have been associated with the former GI Joes retail store at this location. No other information was provided, and the site does not appear on leaking underground storage tank databases.

| Alpine Cleaners<br>3640 SE Concord Road<br>Milwaukie, Oregon | Drycleaners # 100 |
|--------------------------------------------------------------|-------------------|
| Located southwest (cross-gradient) of subject property       |                   |
|                                                              |                   |

This business is listed as a closed dry cleaner location as of April 2007. No other information

was provided.

| Pep Boys No. 579<br>15550 SE McLoughlin Boulevard<br>Milwaukie, Oregon                                                                                                                       | RCRA NonGen / NLR # ORQ000009084 |
|----------------------------------------------------------------------------------------------------------------------------------------------------------------------------------------------|----------------------------------|
| Located west (downgradient) of subject property                                                                                                                                              |                                  |
| This business is a handler and not a generator of hazardous waste and is no longer required to report their hazardous waste activities to the regulatory agencies. No violations were found. |                                  |