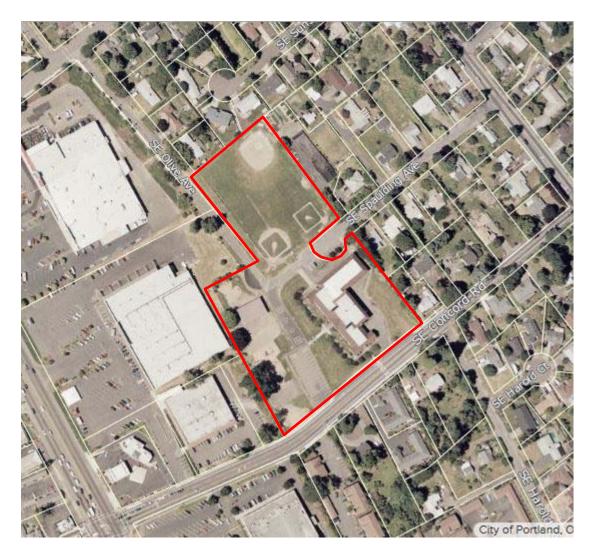

## **Property Description and Current Use**

The subject property is a 5.97-acre parcel that is occupied by a vacant two-story school building constructed in 1936. The building is heated by a steam system that is currently fueled by natural gas. Exterior areas include covered and uncovered paved play areas, landscaping, athletic fields, and paved parking. A fill port and a vent pipe related to an underground storage tank (UST) were observed along the southeast corner of the building, and these features were reported to be associated with an out-of-use heating oil UST. There is also an out-of-use gasoline tank located in the southeast portion of the property.

## 2. PROPERTY INFORMATION AND PHYSICAL SETTING

| 2.1 Site Description         |                                                                                          |
|------------------------------|------------------------------------------------------------------------------------------|
| Site Address:                | 3811 SE Concord Road, Milwaukie, Oregon 97267                                            |
| Tax Lot:                     | Clackamas County Assessor ID 21E12AD02900                                                |
| Township, Range,<br>Section: | Township 2 South, Range 1 East, SE ¼ of NE ¼ of Section 12, Willamette Base and Meridian |
| Size:                        | Approximately 5.97 acres                                                                 |
| Current Use:                 | Vacant elementary school                                                                 |

Tax lot information was obtained from Clackamas County at <u>https://cmap.clackamas.us/</u> on January 25, 2017.

A site vicinity map and a site plan are included with this report under Figures. A copy of the county assessor's tax map is included in Appendix B.

#### 5.2 Site and Vicinity General Characteristics

The subject property is the southeast portion of a 5.97-acre parcel located in a mixed-use area of Milwaukie, Oregon. The surrounding properties are occupied by residences, with commercial properties located on the west- and southwest-adjacent properties. The site is bounded by SE Concord Road to the south.

#### **Exterior Improvements**

Paved parking is located in the western, central, and southeastern portions of the subject property. The property can be accessed along the south property boundary from SE Concord Road, along the east property boundary from SE Spaulding Avenue, and the northwest corner from SE Olive Avenue.