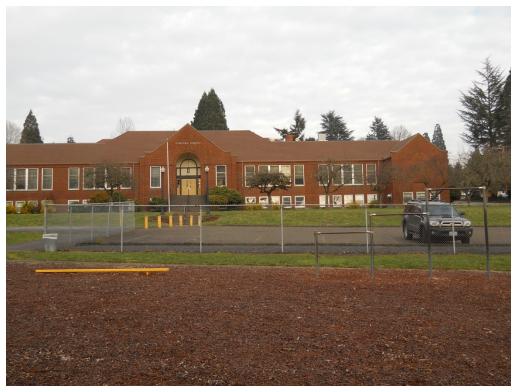

## **Property Description and Current Use**

The subject property is a 5.97-acre parcel that is occupied by a vacant two-story school building constructed in 1936. The building is heated by a steam system that is currently fueled by natural gas. Exterior areas include covered and uncovered paved play areas, landscaping, athletic fields, and paved parking. A fill port and a vent pipe related to an underground storage tank (UST) were observed along the southeast corner of the building, and these features were reported to be associated with an out-of-use heating oil UST. There is also an out-of-use gasoline tank located in the southeast portion of the property.

#### 5.2 Site and Vicinity General Characteristics

The subject property is the southeast portion of a 5.97-acre parcel located in a mixed-use area of Milwaukie, Oregon. The surrounding properties are occupied by residences, with commercial properties located on the west- and southwest-adjacent properties. The site is bounded by SE Concord Road to the south.

#### Site Operations/Processes

The site is currently occupied by a vacant school building (the former Concord Elementary School), paved parking, and playing fields. A natural gas steam fired boiler system is utilized for heating and cooling on the subject property.

#### **Exterior Improvements**

Paved parking is located in the western, central, and southeastern portions of the subject property. The property can be accessed along the south property boundary from SE Concord Road, along the east property boundary from SE Spaulding Avenue, and the northwest corner from SE Olive Avenue.