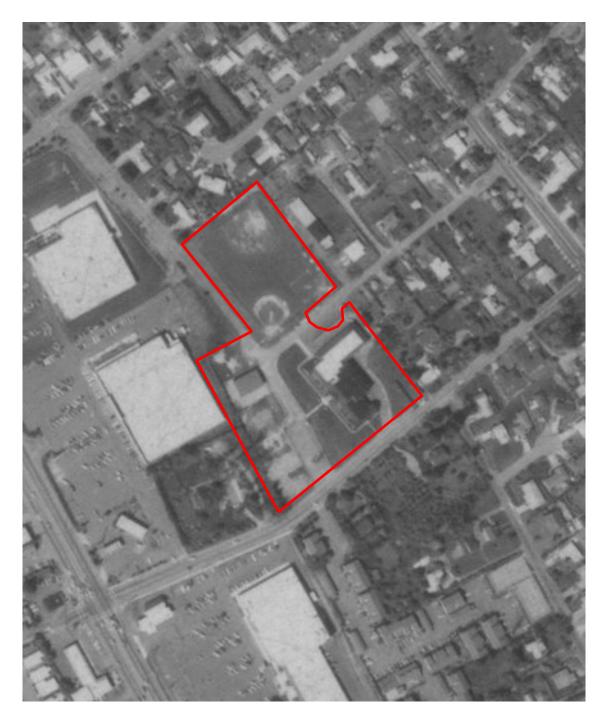

## FIGURES

Figure 1Site Vicinity MapFigure 2Site Plan

Tax lot information was obtained from Clackamas County at <u>https://cmap.clackamas.us/</u> on January 25, 2017.

A site vicinity map and a site plan are included with this report under Figures. A copy of the county assessor's tax map is included in Appendix B.

#### 5.2 Site and Vicinity General Characteristics

The subject property is the southeast portion of a 5.97-acre parcel located in a mixed-use area of Milwaukie, Oregon. The surrounding properties are occupied by residences, with commercial properties located on the west- and southwest-adjacent properties. The site is bounded by SE Concord Road to the south.

#### **Exterior Improvements**

Paved parking is located in the western, central, and southeastern portions of the subject property. The property can be accessed along the south property boundary from SE Concord Road, along the east property boundary from SE Spaulding Avenue, and the northwest corner from SE Olive Avenue.

## 5.4 Observed Current Use of Adjoining Properties

North: Residences

South: SE Concord Road; residences; restaurants/pizza parlor/salon (SW)

East: Residences

West: Walmart; Dollar Tree; Ace Hardware; Office Max; former Goodwill (vacant)