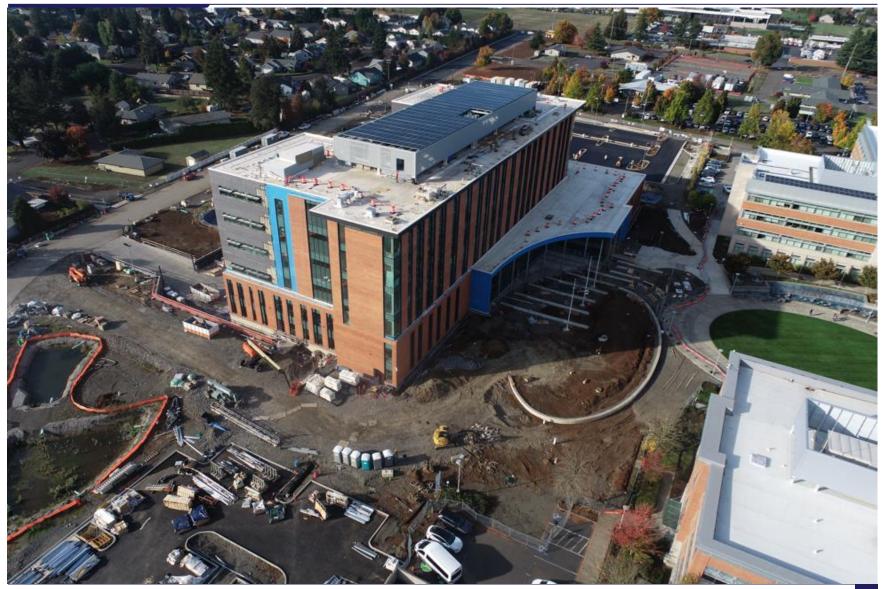

## Building Envelope – Northwest

## Building Envelope – Northeast

## Building Envelope – Southeast

## **Building Envelope - Southwest**