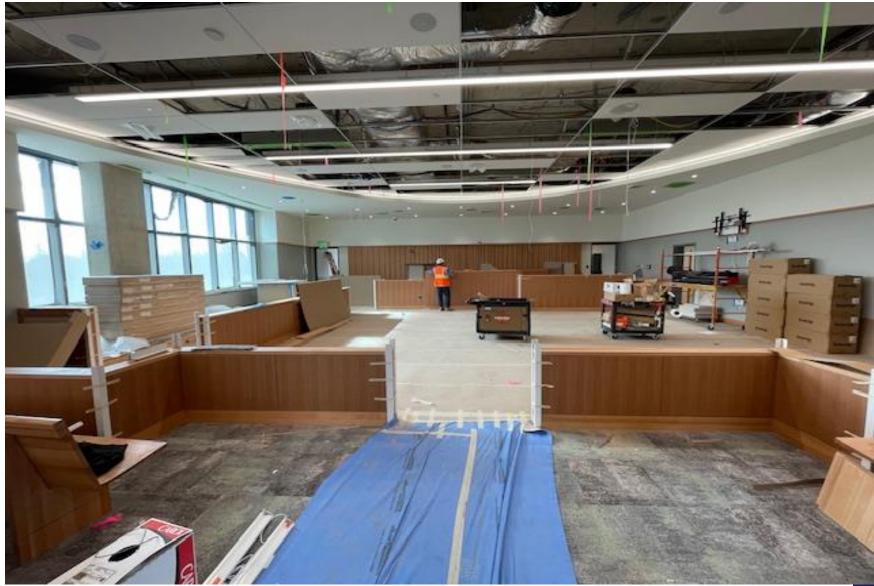

## **Status Update**

• Design & Construction

#### **Design & Construction Milestones**







## **Closeout Activities Remaining**

- Temporary Occupancy Permit (TCO) February 4, 2025
- Facilities Management Setup Period 30 days before OR
- Substantial Completion April 3, 2025
- Occupancy Readiness (OR) May 1, 2025
- Final Completion August 29, 2025

## Building Envelope – Northwest





## Building Envelope – Northeast





## Building Envelope – Southeast





## **Building Envelope - Southwest**





## Exteriors – North Parking lot





#### **Exterior – Public Entrance**





#### Interior – Public Entrance





#### Interior – Level 1 Public Services





### Interiors – Public Stair to Level 2





#### Interiors – Level 3 Public Corridor





#### Interior – Level 3 Courtroom







- Commissioning
- Closeout

# Clackamas County Circuit Courthouse Project

**County Presentation 06.13.23**