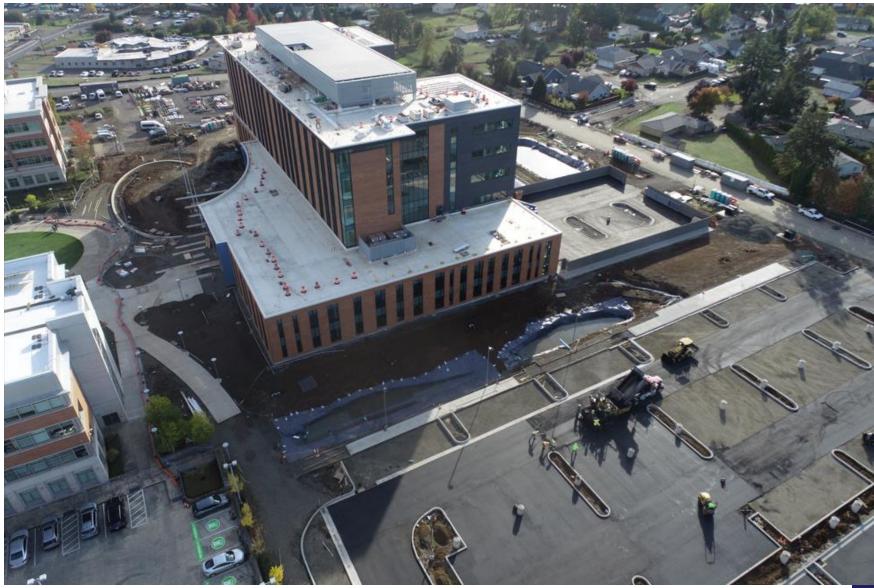

## Building Envelope – Northwest

## Building Envelope – Northeast

## Building Envelope – Southeast

## **Building Envelope - Southwest**