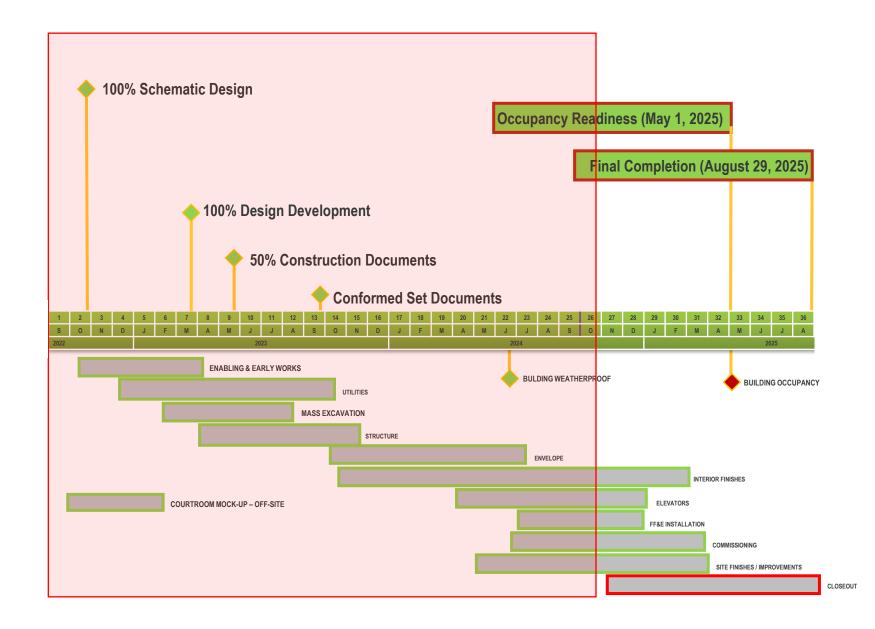

#### **Design & Construction Milestones**

## **Closeout Activities Remaining**

- Temporary Occupancy Permit (TCO) February 4, 2025
- Facilities Management Setup Period 30 days before OR
- Substantial Completion April 3, 2025
- Occupancy Readiness (OR) May 1, 2025
- Final Completion August 29, 2025