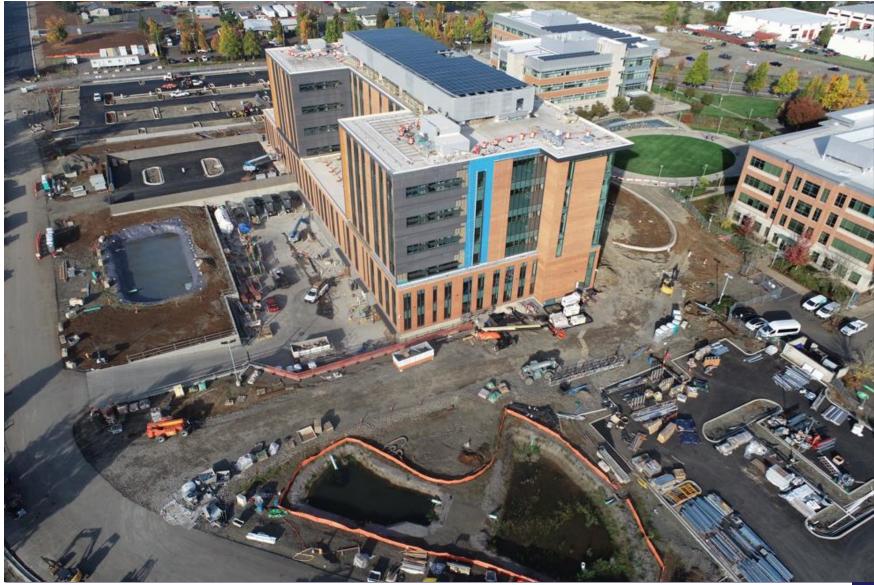

## Building Envelope – Northwest

## Building Envelope – Northeast

## Building Envelope – Southeast

## **Building Envelope - Southwest**