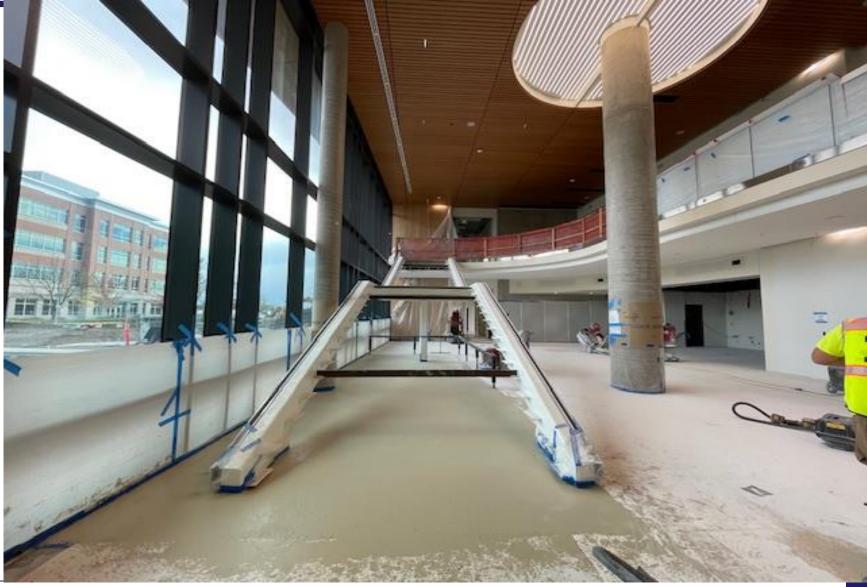

as County Circuit Courthouse Project

**County Presentation 10.29.24** 













## **Status Update**

• Design & Construction

#### **Design & Construction Milestones**







## **Closeout Activities Remaining**

- Temporary Occupancy Permit (TCO) February 4, 2025
- Facilities Management Setup Period 30 days before OR
- Substantial Completion April 3, 2025
- Occupancy Readiness (OR) May 1, 2025
- Final Completion August 29, 2025

## Building Envelope – Northwest





## Building Envelope – Northeast





## Building Envelope – Southeast





## **Building Envelope - Southwest**





## Exteriors – North Parking lot





#### **Exterior – Public Entrance**





#### Interior – Public Entrance





#### Interior – Level 1 Public Services





### Interiors – Public Stair to Level 2





#### Interiors – Level 3 Public Corridor





#### Interior – Level 3 Courtroom







- Commissioning
- Closeout

# Clackamas County Circuit Courthouse Project

**County Presentation 06.13.23**