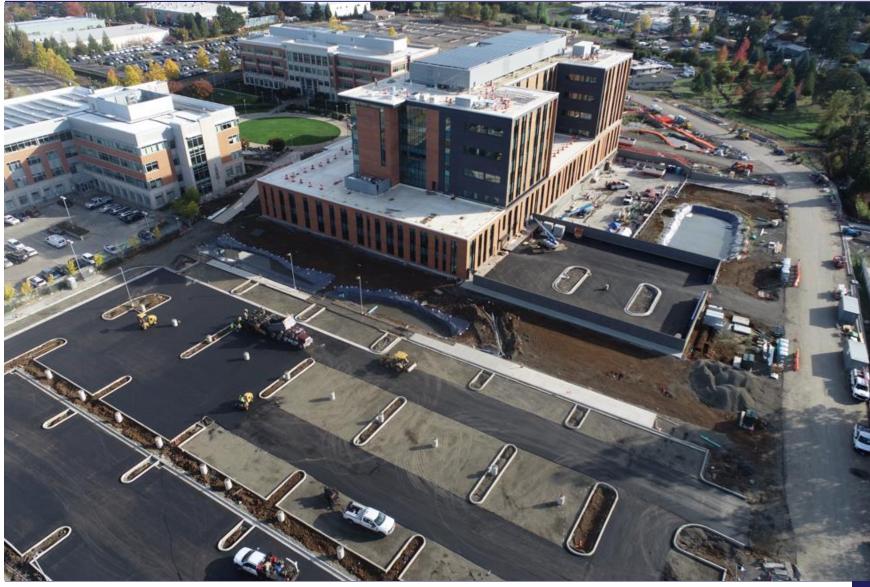

## Building Envelope – Northwest

## Building Envelope – Northeast

## Building Envelope – Southeast

## **Building Envelope - Southwest**