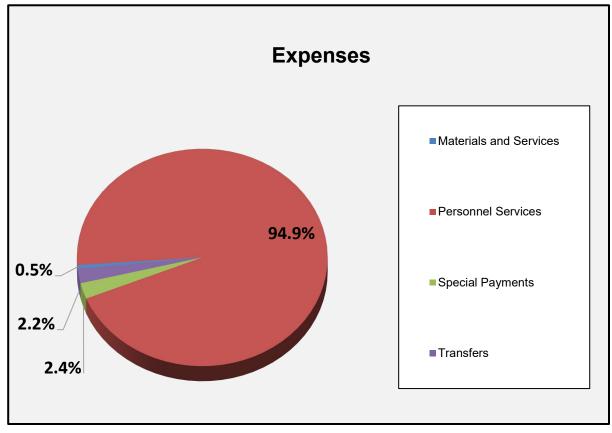

# 80-Misc/Pass-Through / 100-General Fund Summary of Revenue and Expense (Excluding PGA PEG 800217 & DTD Agency Collection 800704)

|                                                    | FY20-21<br>Actuals | FY21-22<br>Actuals | FY22-23<br>Amended<br>Budget | FY22-23<br>Projected<br>Year-End | FY23-24<br>Budget | \$ Change<br>from Prior<br>Year Budget | % Change<br>from Prior<br>Year Budget t |
|----------------------------------------------------|--------------------|--------------------|------------------------------|----------------------------------|-------------------|----------------------------------------|-----------------------------------------|
| Federal, State, Local, All Other Gifts & Donations | -                  | 282                | -                            | -                                | -                 | -                                      | -                                       |
| All Other Revenue Resources                        | 19,219,403         | 19,807,444         | 24,748,523                   | 20,235,000                       | 25,917,945        | 1,169,422                              | 5%                                      |
| Operating Revenue                                  | 19,219,403         | 19,807,726         | 24,748,523                   | 20,235,000                       | 25,917,945        | 1,169,422                              | 5%                                      |
|                                                    |                    |                    |                              |                                  |                   |                                        |                                         |
| Total Revenue                                      | 19,219,403         | 19,807,726         | 24,748,523                   | 20,235,000                       | 25,917,945        | 1,169,422                              | 5%                                      |
|                                                    |                    |                    |                              |                                  |                   |                                        |                                         |
| Personnel Services                                 | 19,390,239         | 19,659,713         | 24,748,523                   | 20,235,000                       | 25,917,945        | 1,169,422                              | 5%                                      |
| Materials and Services                             | -                  | 60                 | -                            | -                                | -                 | -                                      | -                                       |
| Operating Expenditure                              | 19,390,239         | 19,659,773         | 24,748,523                   | 20,235,000                       | 25,917,945        | 1,169,422                              | 5%                                      |
|                                                    |                    |                    |                              |                                  |                   |                                        |                                         |
| Total Expense                                      | 19,390,239         | 19,659,773         | 24,748,523                   | 20,235,000                       | 25,917,945        | 1,169,422                              | 5%                                      |