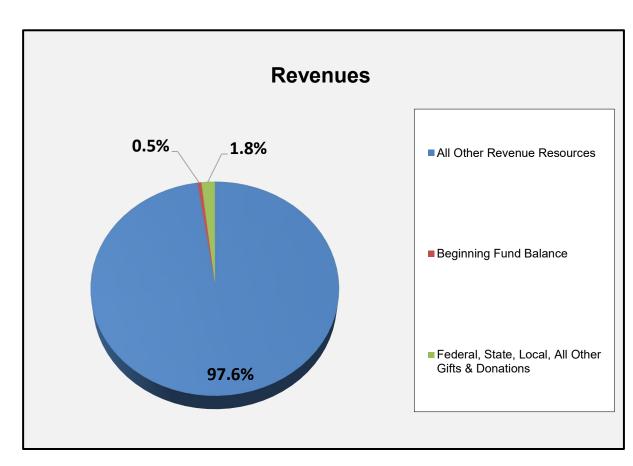

# 80-Misc/Pass-Through / 100-General Fund Summary of Revenue and Expense (Excluding PGA PEG 800217 & DTD Agency Collection 800704)

|                                                    | FY20-21<br>Actuals | FY21-22<br>Actuals | FY22-23<br>Amended<br>Budget | FY22-23<br>Projected<br>Year-End | FY23-24<br>Budget | \$ Change<br>from Prior<br>Year Budget | % Change<br>from Prior<br>Year Budget t |
|----------------------------------------------------|--------------------|--------------------|------------------------------|----------------------------------|-------------------|----------------------------------------|-----------------------------------------|
| Federal, State, Local, All Other Gifts & Donations | -                  | 282                | -                            | -                                | -                 | -                                      | -                                       |
| All Other Revenue Resources                        | 19,219,403         | 19,807,444         | 24,748,523                   | 20,235,000                       | 25,917,945        | 1,169,422                              | 5%                                      |
| Operating Revenue                                  | 19,219,403         | 19,807,726         | 24,748,523                   | 20,235,000                       | 25,917,945        | 1,169,422                              | 5%                                      |
|                                                    |                    |                    |                              |                                  |                   |                                        |                                         |
| Total Revenue                                      | 19,219,403         | 19,807,726         | 24,748,523                   | 20,235,000                       | 25,917,945        | 1,169,422                              | 5%                                      |
|                                                    |                    |                    |                              |                                  |                   |                                        |                                         |
| Personnel Services                                 | 19,390,239         | 19,659,713         | 24,748,523                   | 20,235,000                       | 25,917,945        | 1,169,422                              | 5%                                      |
| Materials and Services                             | -                  | 60                 | -                            | -                                | -                 | -                                      | -                                       |
| Operating Expenditure                              | 19,390,239         | 19,659,773         | 24,748,523                   | 20,235,000                       | 25,917,945        | 1,169,422                              | 5%                                      |
|                                                    |                    |                    |                              |                                  |                   |                                        |                                         |
| Total Expense                                      | 19,390,239         | 19,659,773         | 24,748,523                   | 20,235,000                       | 25,917,945        | 1,169,422                              | 5%                                      |