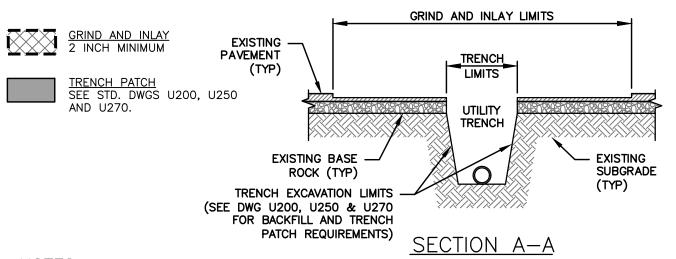

## NOTES:

DWGS\Completed\U275\

COUNTY STANDARD

Drawings\!!CLACKAMAS

Standards\2019

Roadway

Standards\2019

- 1. ALL PATCH JOINTS SHALL BE CLEANED (SWEPT/BLOWN OUT) AND TACKED BEFORE PAVING.
- 2. ALL CUTS ARE TO BE PARALLEL AND PERPENDICULAR TO DIRECTION OF TRAFFIC.
- 3. GRIND AREA WILL BE CLEANED (SWEPT/BLOWN OUT) AND TACKED WITH HOT ASPHALT TACK COAT BEFORE INLAY IS COMPLETED.
- 4. AFTER PAVING HOT LIQUID ASPHALT WILL BE USED TO SAND SEAL ALL SEAMS.
- 5. SEE STD. DWG U290 TO ADDRESS MULTIPLE AND PROPOSED TRENCHES WITHIN 5 FEET OF EXISTING TRENCH REPAIRS.
- 6. THE ROAD RIGHT-OF-WAY WILL BE LEFT IN AS GOOD AS OR BETTER CONDITION THAN WHEN THE PROJECT BEGAN.
- 7. IF THE OUTSIDE SAW CUT IS LESS THAN THREE (3) FEET FROM THE E/PT OR CURB, THE EXISTING OUTSIDE ASPHALT TO THE E/P OR CURB MUST BE REMOVED AND REPLACED AS PART OF THE GRIND & INLAY LIMITS.
- 8. TRENCH LIMITS LESS THAN ONE FOOT FROM CENTERLINE OR LANE LINE SHALL EXTEND GRIND & INLAY LIMITS.
- 9. GRIND AND INLAY ADJACENT TO CURB RAMPS MAY REQUIRE ADA IMPROVEMENTS.
- 10. THE COUNTY MAY INCREASE OR DECREASE THESE REQUIREMENTS BASED ON LOCAL CONDITIONS.
- 11. COMPLY WITH SMOOTHNESS REQUIREMENTS OF OREGON STANDARD SPECIFICATIONS FOR CONSTRUCTION SECTION 00744.70