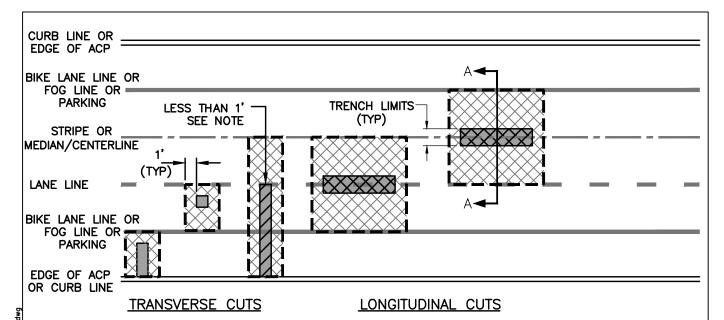

## NOTES:

DWGS\Completed\U275\

COUNTY STANDARD

Drawings\!!CLACKAMAS

Standards\2019

Roadway

Standards\2019

- 1. ALL PATCH JOINTS SHALL BE CLEANED (SWEPT/BLOWN OUT) AND TACKED BEFORE PAVING.
- 2. ALL CUTS ARE TO BE PARALLEL AND PERPENDICULAR TO DIRECTION OF TRAFFIC.
- 3. GRIND AREA WILL BE CLEANED (SWEPT/BLOWN OUT) AND TACKED WITH HOT ASPHALT TACK COAT BEFORE INLAY IS COMPLETED.
- 4. AFTER PAVING HOT LIQUID ASPHALT WILL BE USED TO SAND SEAL ALL SEAMS.
- 5. SEE STD. DWG U290 TO ADDRESS MULTIPLE AND PROPOSED TRENCHES WITHIN 5 FEET OF EXISTING TRENCH REPAIRS.
- 6. THE ROAD RIGHT-OF-WAY WILL BE LEFT IN AS GOOD AS OR BETTER CONDITION THAN WHEN THE PROJECT BEGAN.
- 7. IF THE OUTSIDE SAW CUT IS LESS THAN THREE (3) FEET FROM THE E/PT OR CURB, THE EXISTING OUTSIDE ASPHALT TO THE E/P OR CURB MUST BE REMOVED AND REPLACED AS PART OF THE GRIND & INLAY LIMITS.
- 8. TRENCH LIMITS LESS THAN ONE FOOT FROM CENTERLINE OR LANE LINE SHALL EXTEND GRIND & INLAY LIMITS.
- 9. GRIND AND INLAY ADJACENT TO CURB RAMPS MAY REQUIRE ADA IMPROVEMENTS.
- 10. THE COUNTY MAY INCREASE OR DECREASE THESE REQUIREMENTS BASED ON LOCAL CONDITIONS.
- 11. COMPLY WITH SMOOTHNESS REQUIREMENTS OF OREGON STANDARD SPECIFICATIONS FOR CONSTRUCTION SECTION 00744.70