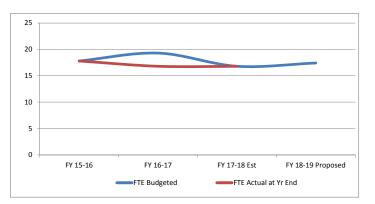

## **Performance Clackamas**

**Budget Summary** 

|                                            |                    |                    |                               |                                   |                                | Daaget                      | oumman,                          |
|--------------------------------------------|--------------------|--------------------|-------------------------------|-----------------------------------|--------------------------------|-----------------------------|----------------------------------|
|                                            | FY 15-16<br>Actual | FY 16-17<br>Actual | FY 17-18<br>Amended<br>Budget | FY 17-18<br>Projected<br>Year End | FY 18-19<br>Proposed<br>Budget | Chg from Prior<br>Yr Budget | % Chg from<br>Prior Yr<br>Budget |
| Beginning Balance                          | -                  | -                  | -                             | -                                 | -                              | -                           | 09                               |
| Prior Year Revenue                         | -                  | -                  | -                             | -                                 | -                              | -                           | 09                               |
| Taxes                                      | -                  | -                  | -                             | -                                 | -                              | -                           | 09                               |
| Licenses & Permits                         | -                  | -                  | -                             | -                                 | -                              | -                           | 0                                |
| Federal Grants & Revenues                  | -                  | -                  | -                             | -                                 | -                              | -                           | 0'                               |
| State Grants & Revenues                    | -                  | -                  | -                             | -                                 | -                              | -                           | 0                                |
| Local Grants & Revenues                    | -                  | -                  | -                             | -                                 | -                              | -                           | 0                                |
| Charges for Service                        | -                  | 190,813            | 221,823                       | 221,825                           | 209,121                        | (12,702)                    | -5.79                            |
| Fines & Penalties                          | -                  | -                  | -                             | -                                 | -                              | -                           | 0                                |
| Other Revenues                             | -                  | -                  | -                             | -                                 | -                              | -                           | 0                                |
| Interfund Transfers                        | -                  | -                  | -                             | -                                 | -                              | -                           | 09                               |
| Operating Revenue                          | -                  | 190,813            | 221,823                       | 221,825                           | 209,121                        | (12,702)                    | -5.79                            |
| Total Rev - Including Beginning Bal        | -                  | 190,813            | 221,823                       | 221,825                           | 209,121                        | (12,702)                    | -5.7                             |
|                                            |                    |                    |                               |                                   |                                |                             |                                  |
| Personnel Services                         | -                  | 181,212            | 201,027                       | 202,008                           | 209,631                        | 8,604                       | 4.3                              |
| Materials & Services                       | -                  | 13,625             | 10,756                        | 4,967                             | 8,842                          | (1,914)                     | -17.8                            |
| Indirect Costs (Internal Dept Chgs)        | -                  | -                  | -                             | -                                 | -                              | -                           | 0'                               |
| Cost Allocation Charges                    | -                  | 12,613             | 12,854                        | 12,853                            | 11,244                         | (1,610)                     | -12.5                            |
| Capital Outlay                             |                    |                    |                               |                                   |                                |                             | 0'                               |
| Operating Expenditure                      | -                  | 207,450            | 224,637                       | 219,828                           | 229,717                        | 5,080                       | 2.3                              |
| Debt Service                               | -                  | -                  | -                             | -                                 | -                              | -                           | 0                                |
| Special Payments                           | -                  | -                  | -                             | -                                 | -                              | -                           | 0'                               |
| Interfund Transfers                        | -                  | -                  | -                             | -                                 | -                              | -                           | 0                                |
| Reserve for Future Expenditures            | -                  | -                  | -                             | -                                 | -                              | -                           | 0                                |
| Contingency                                | -                  | -                  | -                             | -                                 | -                              | -                           | 0                                |
| Total Exp - Including Special Categories   | -                  | 207,450            | 224,637                       | 219,828                           | 229,717                        | 5,080                       | 2.3                              |
| General Fund Support (if applicable)       | -                  | 16,637             | 2,814                         | (1,997)                           | 20,596                         | 17,782                      | 631.9                            |
|                                            |                    |                    |                               |                                   |                                |                             |                                  |
| Full Time Equiv Pos (FTE) Budgeted         | -                  | 1.25               | 1.25                          | 1.25                              | 1.25                           | -                           | 0                                |
| Full Time Equiv Pos (FTE) Filled at Yr End | -                  | 1.25               | -                             | 1.25                              | -                              |                             |                                  |
| Full Time Equiv Pos (FTE) Vacant at Yr End | _                  | -                  | -                             | -                                 | _                              |                             |                                  |