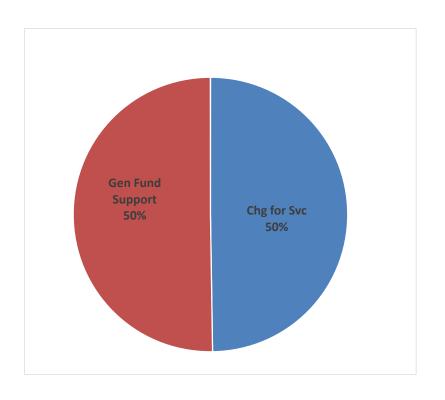

## **Performance Clackamas**

**Budget Summary** 

|                                            |                    |                    |                               |                                   |                                | Daaget                      | oumman,                          |
|--------------------------------------------|--------------------|--------------------|-------------------------------|-----------------------------------|--------------------------------|-----------------------------|----------------------------------|
|                                            | FY 15-16<br>Actual | FY 16-17<br>Actual | FY 17-18<br>Amended<br>Budget | FY 17-18<br>Projected<br>Year End | FY 18-19<br>Proposed<br>Budget | Chg from Prior<br>Yr Budget | % Chg from<br>Prior Yr<br>Budget |
| Beginning Balance                          | -                  | -                  | -                             | -                                 | -                              | -                           | 09                               |
| Prior Year Revenue                         | -                  | -                  | -                             | -                                 | -                              | -                           | 09                               |
| Taxes                                      | -                  | -                  | -                             | -                                 | -                              | -                           | 09                               |
| Licenses & Permits                         | -                  | -                  | -                             | -                                 | -                              | -                           | 0                                |
| Federal Grants & Revenues                  | -                  | -                  | -                             | -                                 | -                              | -                           | 0'                               |
| State Grants & Revenues                    | -                  | -                  | -                             | -                                 | -                              | -                           | 0                                |
| Local Grants & Revenues                    | -                  | -                  | -                             | -                                 | -                              | -                           | 0                                |
| Charges for Service                        | -                  | 190,813            | 221,823                       | 221,825                           | 209,121                        | (12,702)                    | -5.79                            |
| Fines & Penalties                          | -                  | -                  | -                             | -                                 | -                              | -                           | 0                                |
| Other Revenues                             | -                  | -                  | -                             | -                                 | -                              | -                           | 0                                |
| Interfund Transfers                        | -                  | -                  | -                             | -                                 | -                              | -                           | 09                               |
| Operating Revenue                          | -                  | 190,813            | 221,823                       | 221,825                           | 209,121                        | (12,702)                    | -5.79                            |
| Total Rev - Including Beginning Bal        | -                  | 190,813            | 221,823                       | 221,825                           | 209,121                        | (12,702)                    | -5.7                             |
|                                            |                    |                    |                               |                                   |                                |                             |                                  |
| Personnel Services                         | -                  | 181,212            | 201,027                       | 202,008                           | 209,631                        | 8,604                       | 4.3                              |
| Materials & Services                       | -                  | 13,625             | 10,756                        | 4,967                             | 8,842                          | (1,914)                     | -17.8                            |
| Indirect Costs (Internal Dept Chgs)        | -                  | -                  | -                             | -                                 | -                              | -                           | 0'                               |
| Cost Allocation Charges                    | -                  | 12,613             | 12,854                        | 12,853                            | 11,244                         | (1,610)                     | -12.5                            |
| Capital Outlay                             |                    |                    |                               |                                   |                                |                             | 0'                               |
| Operating Expenditure                      | -                  | 207,450            | 224,637                       | 219,828                           | 229,717                        | 5,080                       | 2.3                              |
| Debt Service                               | -                  | -                  | -                             | -                                 | -                              | -                           | 0                                |
| Special Payments                           | -                  | -                  | -                             | -                                 | -                              | -                           | 0'                               |
| Interfund Transfers                        | -                  | -                  | -                             | -                                 | -                              | -                           | 0                                |
| Reserve for Future Expenditures            | -                  | -                  | -                             | -                                 | -                              | -                           | 0                                |
| Contingency                                | -                  | -                  | -                             | -                                 | -                              | -                           | 0                                |
| Total Exp - Including Special Categories   | -                  | 207,450            | 224,637                       | 219,828                           | 229,717                        | 5,080                       | 2.3                              |
| General Fund Support (if applicable)       | -                  | 16,637             | 2,814                         | (1,997)                           | 20,596                         | 17,782                      | 631.9                            |
|                                            |                    |                    |                               |                                   |                                |                             |                                  |
| Full Time Equiv Pos (FTE) Budgeted         | -                  | 1.25               | 1.25                          | 1.25                              | 1.25                           | -                           | 0                                |
| Full Time Equiv Pos (FTE) Filled at Yr End | -                  | 1.25               | -                             | 1.25                              | -                              |                             |                                  |
| Full Time Equiv Pos (FTE) Vacant at Yr End | _                  | -                  | -                             | -                                 | _                              |                             |                                  |