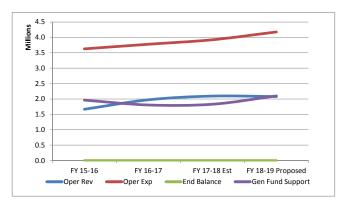

## **Performance Clackamas**

**Budget Summary** 

|                                            |                    |                    |                               |                                   |                                | Daaget                      | oumman,                          |
|--------------------------------------------|--------------------|--------------------|-------------------------------|-----------------------------------|--------------------------------|-----------------------------|----------------------------------|
|                                            | FY 15-16<br>Actual | FY 16-17<br>Actual | FY 17-18<br>Amended<br>Budget | FY 17-18<br>Projected<br>Year End | FY 18-19<br>Proposed<br>Budget | Chg from Prior<br>Yr Budget | % Chg from<br>Prior Yr<br>Budget |
| Beginning Balance                          | -                  | -                  | -                             | -                                 | -                              | -                           | 09                               |
| Prior Year Revenue                         | -                  | -                  | -                             | -                                 | -                              | -                           | 09                               |
| Taxes                                      | -                  | -                  | -                             | -                                 | -                              | -                           | 09                               |
| Licenses & Permits                         | -                  | -                  | -                             | -                                 | -                              | -                           | 0                                |
| Federal Grants & Revenues                  | -                  | -                  | -                             | -                                 | -                              | -                           | 0'                               |
| State Grants & Revenues                    | -                  | -                  | -                             | -                                 | -                              | -                           | 0                                |
| Local Grants & Revenues                    | -                  | -                  | -                             | -                                 | -                              | -                           | 0                                |
| Charges for Service                        | -                  | 190,813            | 221,823                       | 221,825                           | 209,121                        | (12,702)                    | -5.79                            |
| Fines & Penalties                          | -                  | -                  | -                             | -                                 | -                              | -                           | 0                                |
| Other Revenues                             | -                  | -                  | -                             | -                                 | -                              | -                           | 0                                |
| Interfund Transfers                        | -                  | -                  | -                             | -                                 | -                              | -                           | 09                               |
| Operating Revenue                          | -                  | 190,813            | 221,823                       | 221,825                           | 209,121                        | (12,702)                    | -5.79                            |
| Total Rev - Including Beginning Bal        | -                  | 190,813            | 221,823                       | 221,825                           | 209,121                        | (12,702)                    | -5.7                             |
|                                            |                    |                    |                               |                                   |                                |                             |                                  |
| Personnel Services                         | -                  | 181,212            | 201,027                       | 202,008                           | 209,631                        | 8,604                       | 4.3                              |
| Materials & Services                       | -                  | 13,625             | 10,756                        | 4,967                             | 8,842                          | (1,914)                     | -17.8                            |
| Indirect Costs (Internal Dept Chgs)        | -                  | -                  | -                             | -                                 | -                              | -                           | 0'                               |
| Cost Allocation Charges                    | -                  | 12,613             | 12,854                        | 12,853                            | 11,244                         | (1,610)                     | -12.5                            |
| Capital Outlay                             |                    |                    |                               |                                   |                                |                             | 0'                               |
| Operating Expenditure                      | -                  | 207,450            | 224,637                       | 219,828                           | 229,717                        | 5,080                       | 2.3                              |
| Debt Service                               | -                  | -                  | -                             | -                                 | -                              | -                           | 0                                |
| Special Payments                           | -                  | -                  | -                             | -                                 | -                              | -                           | 0'                               |
| Interfund Transfers                        | -                  | -                  | -                             | -                                 | -                              | -                           | 0                                |
| Reserve for Future Expenditures            | -                  | -                  | -                             | -                                 | -                              | -                           | 0                                |
| Contingency                                | -                  | -                  | -                             | -                                 | -                              | -                           | 0                                |
| Total Exp - Including Special Categories   | -                  | 207,450            | 224,637                       | 219,828                           | 229,717                        | 5,080                       | 2.3                              |
| General Fund Support (if applicable)       | -                  | 16,637             | 2,814                         | (1,997)                           | 20,596                         | 17,782                      | 631.9                            |
|                                            |                    |                    |                               |                                   |                                |                             |                                  |
| Full Time Equiv Pos (FTE) Budgeted         | -                  | 1.25               | 1.25                          | 1.25                              | 1.25                           | -                           | 0                                |
| Full Time Equiv Pos (FTE) Filled at Yr End | -                  | 1.25               | -                             | 1.25                              | -                              |                             |                                  |
| Full Time Equiv Pos (FTE) Vacant at Yr End | _                  | -                  | -                             | -                                 | _                              |                             |                                  |