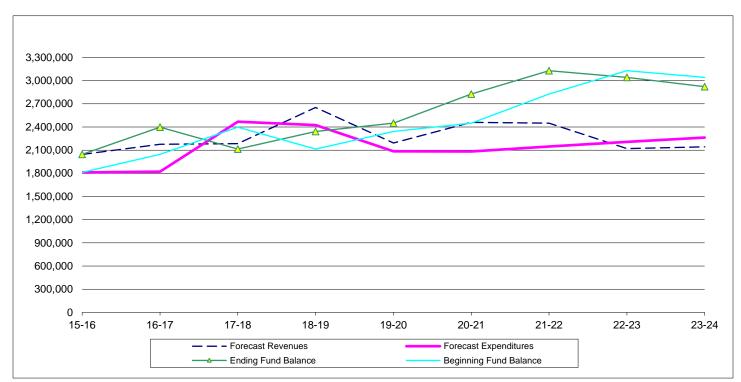

# Appendix:

| Strategic Plan: Performance Measure | 8     |
|-------------------------------------|-------|
| District Map                        | 9     |
| 5-Year Budget Forecast              |       |
| Budget Spreadsheets Detail          | 11-12 |
| Budget Spreadsheets Summary         | 13    |

#### FY 19/20 Light Emitting Diode (LED) Conversions

The District forecast for FY 20-21 shows that with a reserve for future capital projects, there are still adequate funds to cover expenditures while maintaining the necessary ending fund balance to cover electrical bills from July 2020 to November 2021.