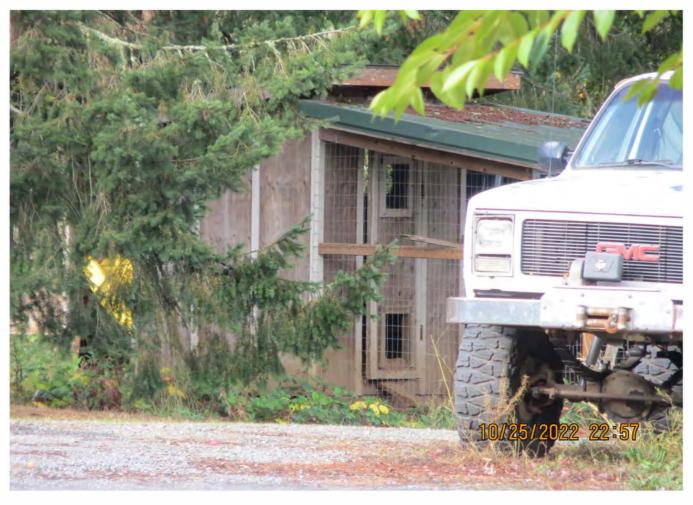

dwelling unit added to the shop.

October 26, 2022 I conducted a site inspection and found a single-family residence, shop

Exhibit A building, and a 2-story wood structure with a deck. I was unable to confirm

the accessory dwelling unit inside the shop.

October 27, 2022 I conducted research and found that Tax and Assessors show the house was Exhibit B built in 1972 as 1-story, 1056 square foot residence with 2 bedrooms and 1

obtained Building and Electrical permits B0264702 and E0414402 for a new shop. These permits have expired without approved final inspections. A review of aerials showed that an new addition was done to the shop after

2006 without permits.

October 27, 2022 Correspondence was sent to the Respondent with a deadline of November

27, 2022 to abate the building code violations.

December 29, 2022 A review of County permits showed no permits had been obtained and