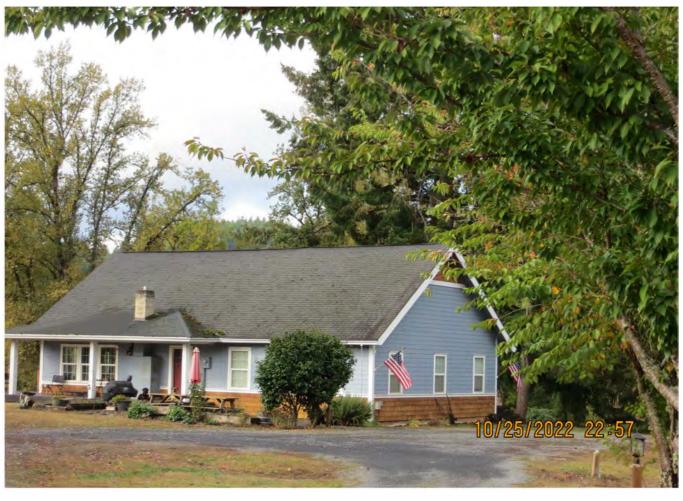

the accessory dwelling unit inside the shop.

October 27, 2022 I conducted research and found that Tax and Assessors show the house was Exhibit B built in 1972 as 1-story, 1056 square foot residence with 2 bedrooms and 1

built in 1972 as 1-story, 1056 square foot residence with 2 bedrooms and 1 bath. On August 19, 2002 the Respondent obtained building permit

B0264602 to add an additional 780 square feet to create a 3 bedroom, 2 bath residence. Building permit B0264602, Electrical permit E0414302 and Plumbing permit P0155702 for this addition expired without approved final