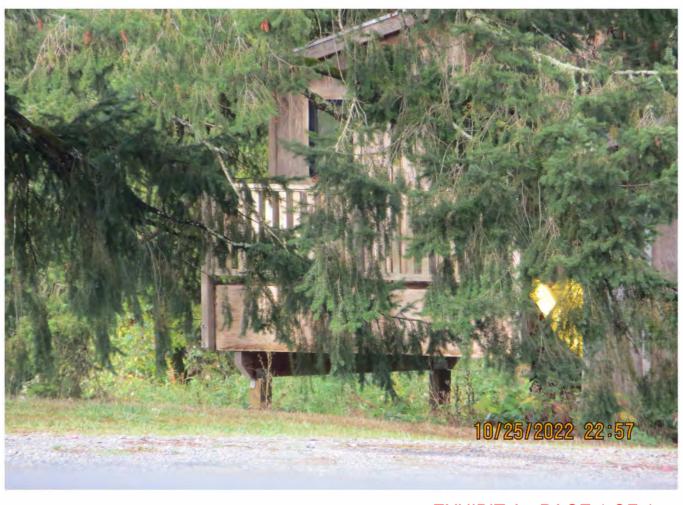

dwelling unit added to the shop.

October 26, 2022 I conducted a site inspection and found a single-family residence, shop

Exhibit A building, and a 2-story wood structure with a deck. I was unable to confirm

the accessory dwelling unit inside the shop.

October 27, 2022 I conducted research and found that Tax and Assessors show the house was Exhibit B built in 1972 as 1-story, 1056 square foot residence with 2 bedrooms and 1

obtained Building and Electrical permits B0264702 and E0414402 for a new shop. These permits have expired without approved final inspections. A review of aerials showed that an new addition was done to the shop after

2006 without permits.

October 27, 2022 Correspondence was sent to the Respondent with a deadline of November

27, 2022 to abate the building code violations.

December 29, 2022 A review of County permits showed no permits had been obtained and