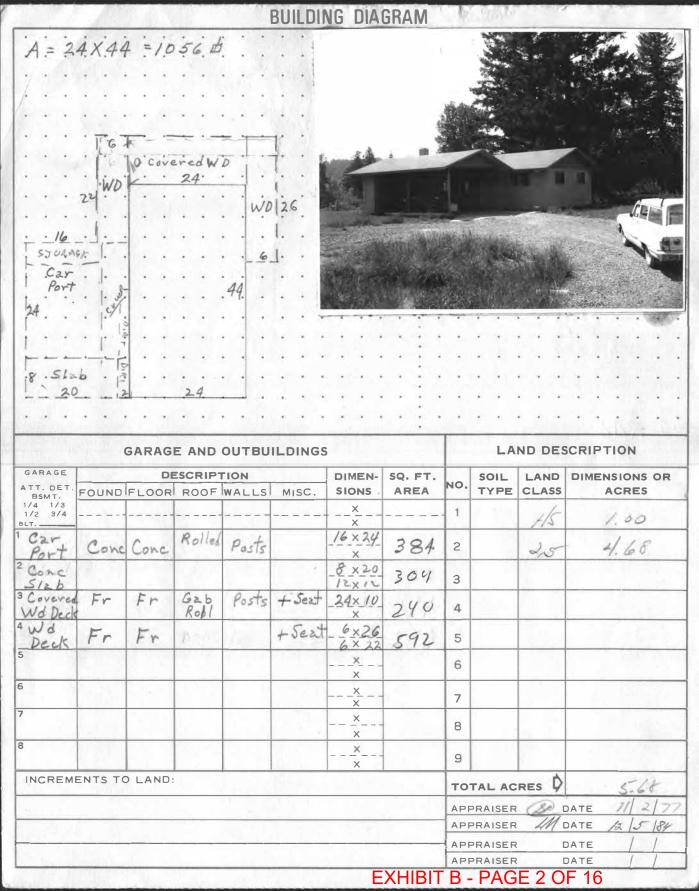

the accessory dwelling unit inside the shop.

October 27, 2022 I conducted research and found that Tax and Assessors show the house was Exhibit B built in 1972 as 1-story, 1056 square foot residence with 2 bedrooms and 1

built in 1972 as 1-story, 1056 square foot residence with 2 bedrooms and 1 bath. On August 19, 2002 the Respondent obtained building permit

B0264602 to add an additional 780 square feet to create a 3 bedroom, 2 bath residence. Building permit B0264602, Electrical permit E0414302 and Plumbing permit P0155702 for this addition expired without approved final