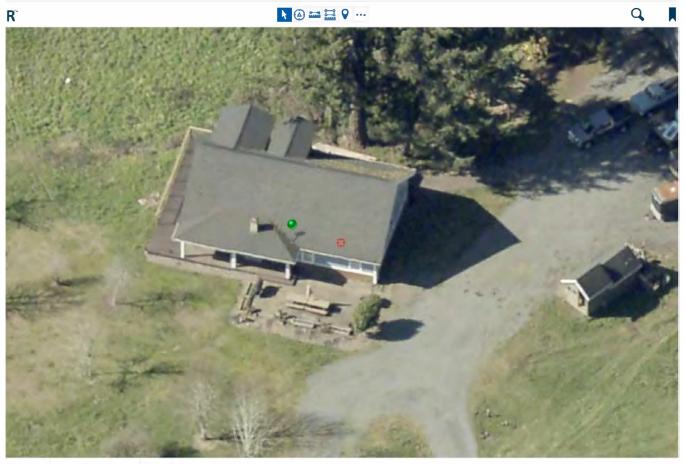

dwelling unit added to the shop.

October 26, 2022 I conducted a site inspection and found a single-family residence, shop

Exhibit A building, and a 2-story wood structure with a deck. I was unable to confirm