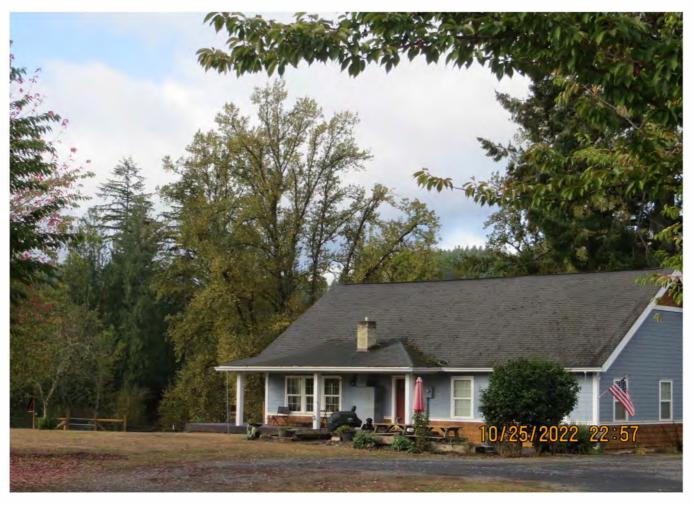

dwelling unit added to the shop.

October 26, 2022 I conducted a site inspection and found a single-family residence, shop

Exhibit A building, and a 2-story wood structure with a deck. I was unable to confirm

3.

On or about the 29th day of December, 2022 Respondent violated the following laws, in the following ways:

a. Respondent violated the Clackamas County Building Code, Title 9.02 by failing to obtain required permits and final approved inspections for the remodel to a single family residence and shop, and the construction of an accessory structure. This violation is a Priority 1 violation pursuant to the Clackamas County Violation Priorities.