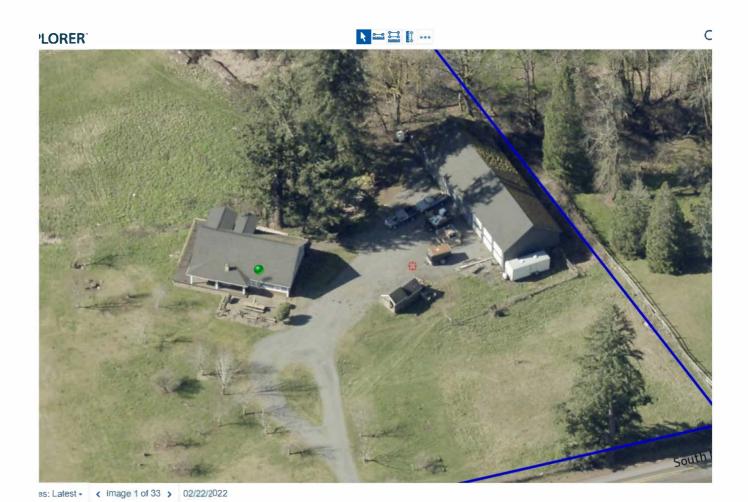

dwelling unit added to the shop.

October 26, 2022 I conducted a site inspection and found a single-family residence, shop

Exhibit A building, and a 2-story wood structure with a deck. I was unable to confirm

inspections. A review of aerial photos also showed a new roof-line including dormers was done after 2015 without permits. There were no permits for

the 2-story wood structure.

October 27, 2022 A review of County permits show that on August 19, 2002 Respondents Obtained Building and Electrical permits B0264702 and E0414402 for a ne

obtained Building and Electrical permits B0264702 and E0414402 for a new shop. These permits have expired without approved final inspections. A review of aerials showed that an new addition was done to the shop after