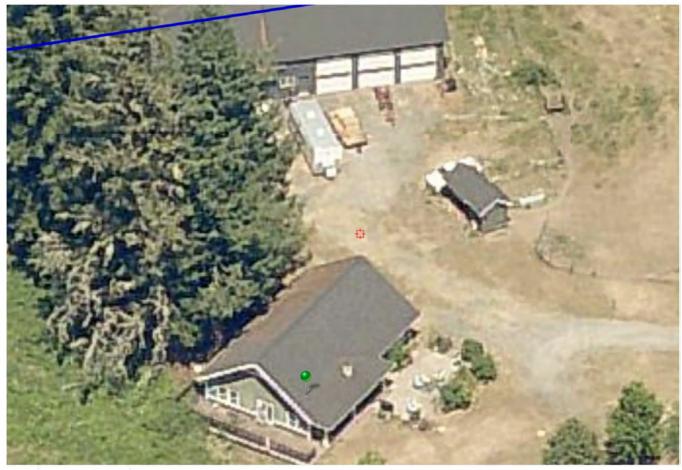

dwelling unit added to the shop.

October 26, 2022 I conducted a site inspection and found a single-family residence, shop

Exhibit A building, and a 2-story wood structure with a deck. I was unable to confirm

obtained Building and Electrical permits B0264702 and E0414402 for a new shop. These permits have expired without approved final inspections. A review of aerials showed that an new addition was done to the shop after