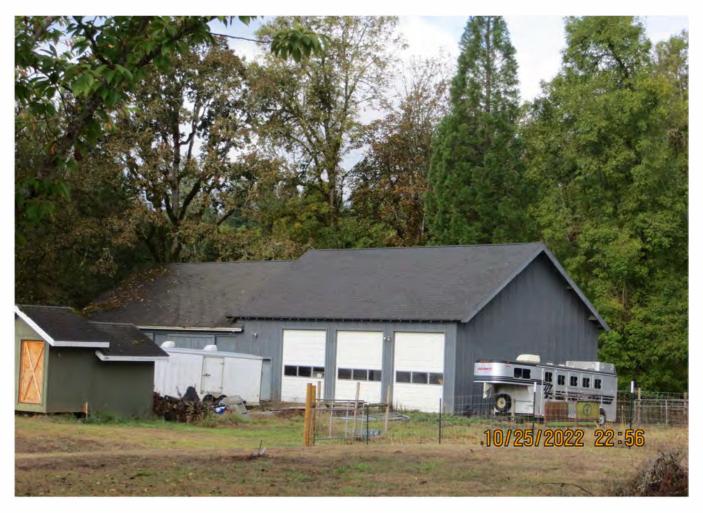

inspections. A review of aerial photos also showed a new roof-line including dormers was done after 2015 without permits. There were no permits for

the 2-story wood structure.

October 27, 2022 A review of County permits show that on August 19, 2002 Respondents Obtained Building and Electrical permits B0264702 and E0414402 for a ne

obtained Building and Electrical permits B0264702 and E0414402 for a new shop. These permits have expired without approved final inspections. A review of aerials showed that an new addition was done to the shop after

2006 without permits.

October 27, 2022 Correspondence was sent to the Respondent with a deadline of November

27, 2022 to abate the building code violations.

December 29, 2022 A review of County permits showed no permits had been obtained and