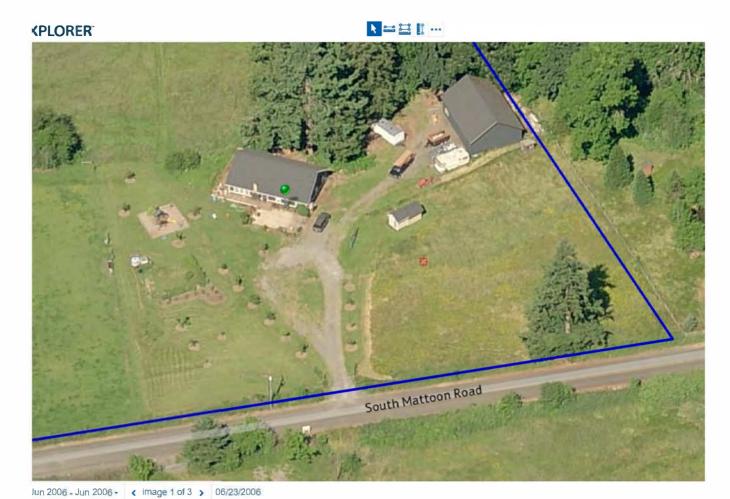

inspections. A review of aerial photos also showed a new roof-line including dormers was done after 2015 without permits. There were no permits for

the 2-story wood structure.

October 27, 2022 A review of County permits show that on August 19, 2002 Respondents Obtained Building and Electrical permits B0264702 and E0414402 for a ne

obtained Building and Electrical permits B0264702 and E0414402 for a new shop. These permits have expired without approved final inspections. A review of aerials showed that an new addition was done to the shop after