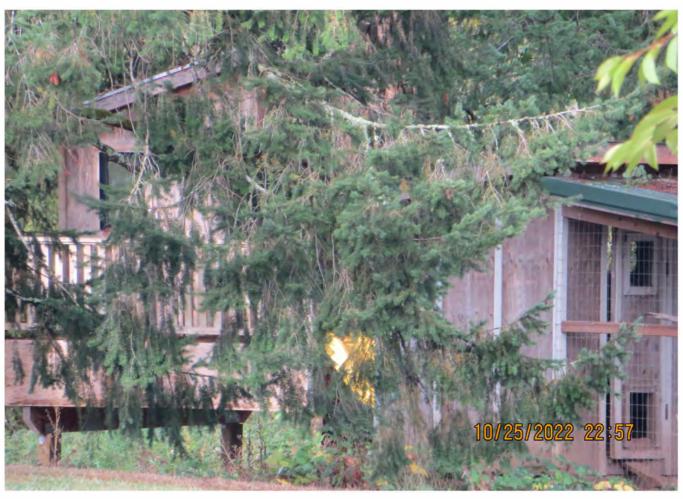

dwelling unit added to the shop.

October 26, 2022 I conducted a site inspection and found a single-family residence, shop

Exhibit A building, and a 2-story wood structure with a deck. I was unable to confirm

the accessory dwelling unit inside the shop.

October 27, 2022 I conducted research and found that Tax and Assessors show the house was Exhibit B built in 1972 as 1-story, 1056 square foot residence with 2 bedrooms and 1