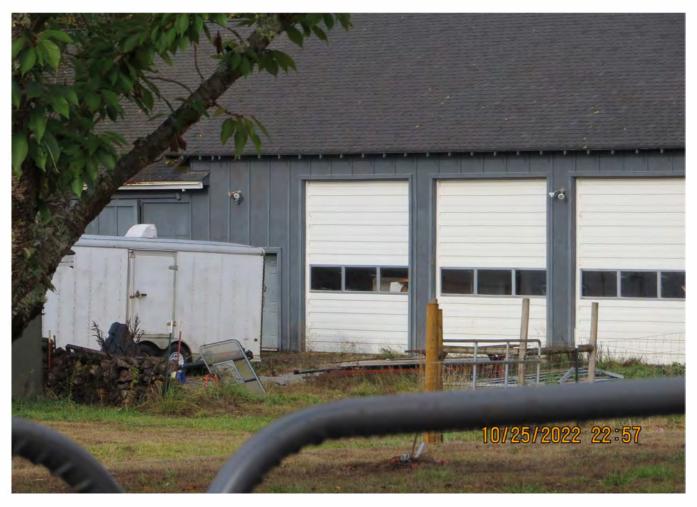

inspections. A review of aerial photos also showed a new roof-line including dormers was done after 2015 without permits. There were no permits for

the 2-story wood structure.

October 27, 2022 A review of County permits show that on August 19, 2002 Respondents Obtained Building and Electrical permits B0264702 and E0414402 for a ne

obtained Building and Electrical permits B0264702 and E0414402 for a new shop. These permits have expired without approved final inspections. A review of aerials showed that an new addition was done to the shop after

2006 without permits.

October 27, 2022 Correspondence was sent to the Respondent with a deadline of November

27, 2022 to abate the building code violations.

December 29, 2022 A review of County permits showed no permits had been obtained and