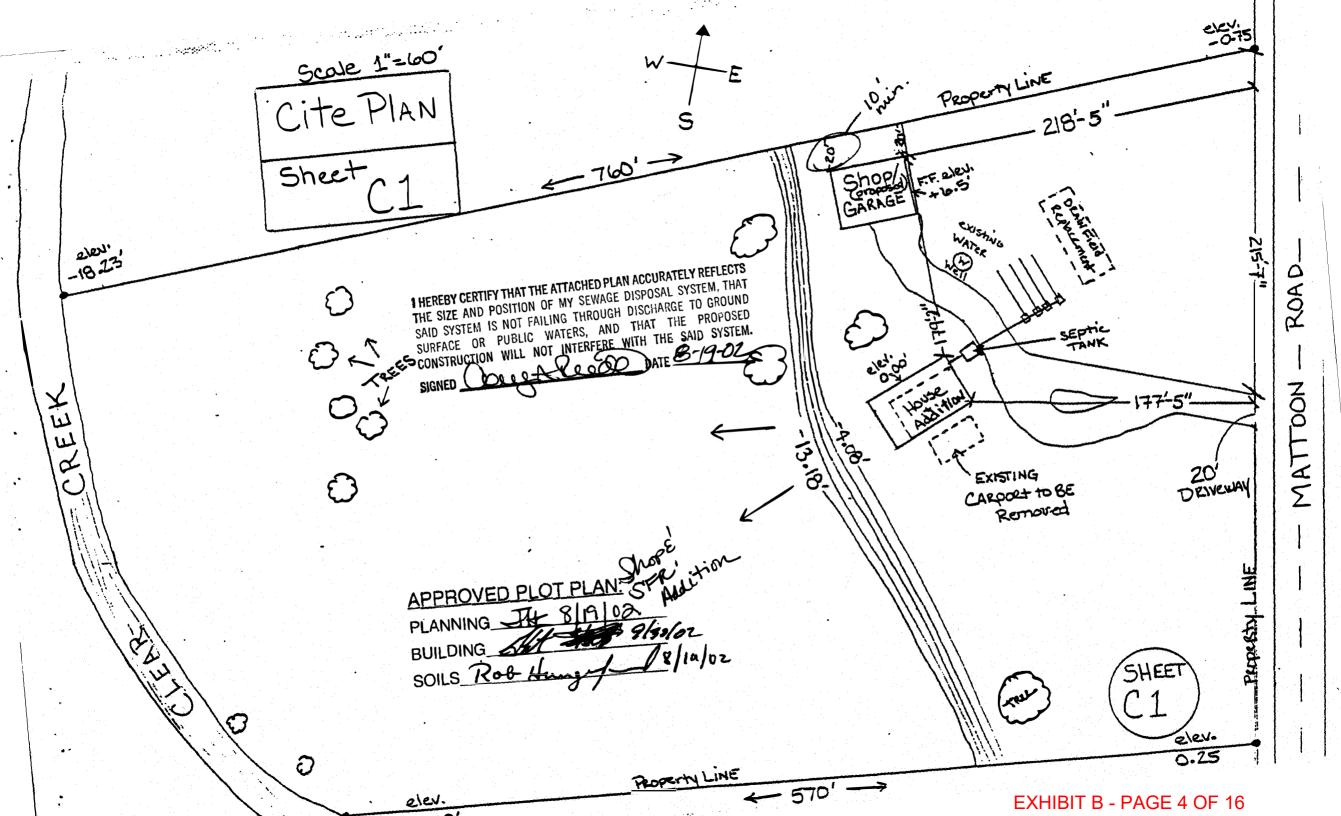

inspections. A review of aerial photos also showed a new roof-line including dormers was done after 2015 without permits. There were no permits for

the 2-story wood structure.

October 27, 2022 A review of County permits show that on August 19, 2002 Respondents Obtained Building and Electrical permits B0264702 and E0414402 for a ne

obtained Building and Electrical permits B0264702 and E0414402 for a new shop. These permits have expired without approved final inspections. A review of aerials showed that an new addition was done to the shop after

2006 without permits.

October 27, 2022 Correspondence was sent to the Respondent with a deadline of November

27, 2022 to abate the building code violations.

December 29, 2022 A review of County permits showed no permits had been obtained and