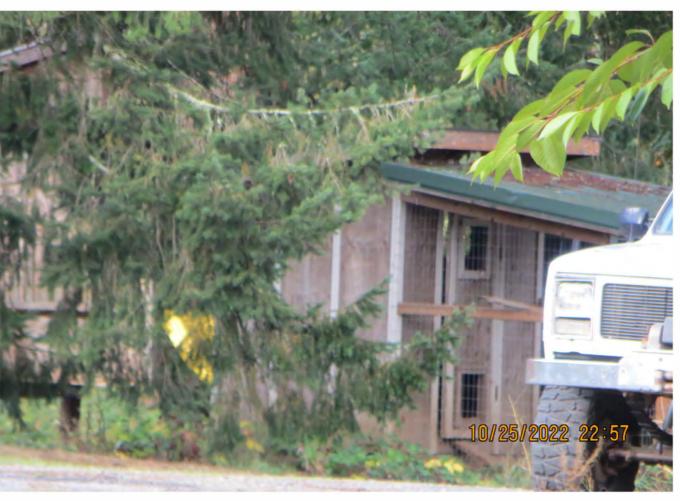

dwelling unit added to the shop.

October 26, 2022 I conducted a site inspection and found a single-family residence, shop

Exhibit A building, and a 2-story wood structure with a deck. I was unable to confirm

obtained Building and Electrical permits B0264702 and E0414402 for a new shop. These permits have expired without approved final inspections. A review of aerials showed that an new addition was done to the shop after

2006 without permits.

October 27, 2022 Correspondence was sent to the Respondent with a deadline of November

27, 2022 to abate the building code violations.

December 29, 2022 A review of County permits showed no permits had been obtained and