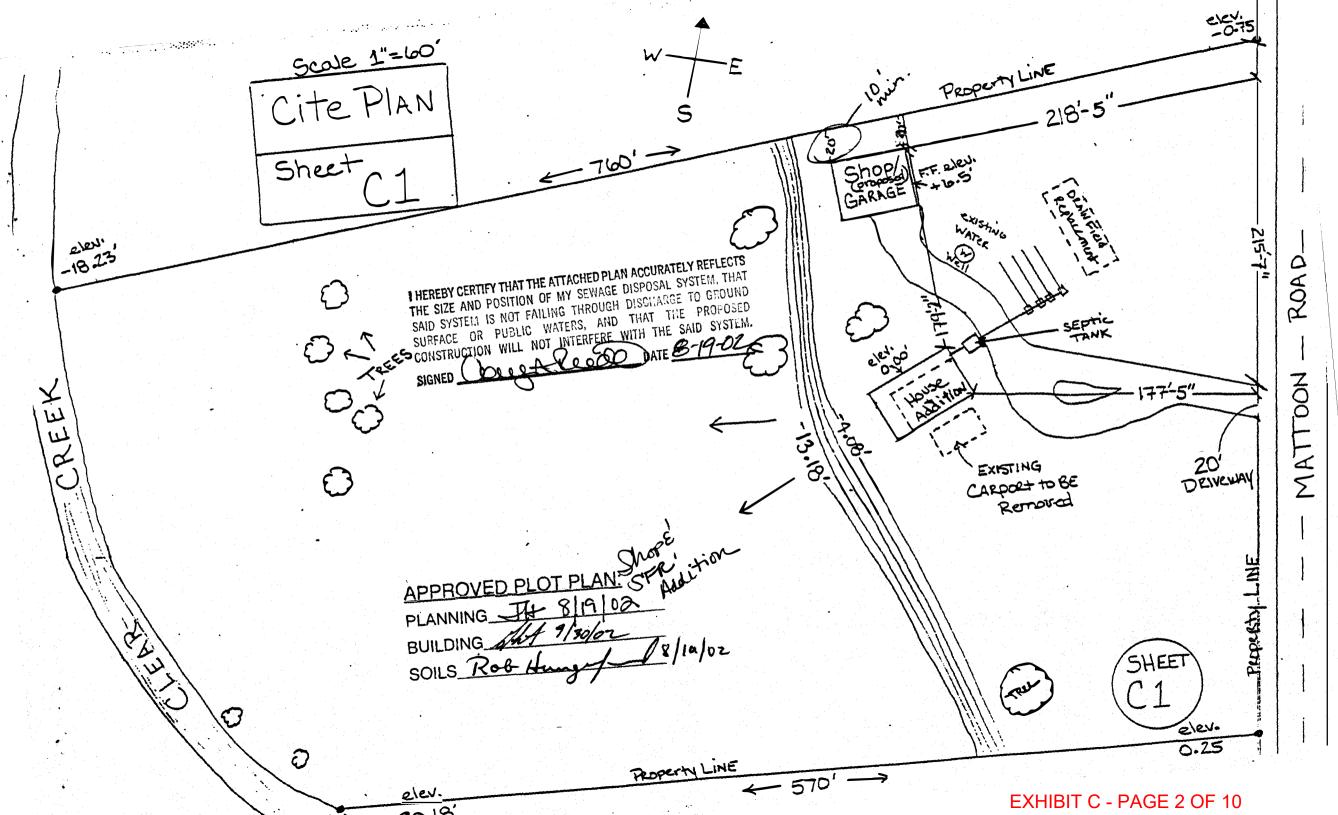

I, Diane Bautista, Code Enforcement Specialist for Clackamas County, allege the following:

1.

Respondent's mailing address is: 21003 S. Mattoon Rd., Estacada, OR 97023.

2.

The location of the violation(s) of law alleged in this Complaint is: 21003 S. Mattoon Rd., Estacada, OR 97023, also known as T3S, R3E, Section 22, Tax Lot 00500, and is located in Clackamas County, Oregon.

3.

On or about the 29th day of December, 2022 Respondent violated the following laws, in the following ways:

a. Respondent violated the Clackamas County Building Code, Title 9.02 by failing to obtain required permits and final approved inspections for the remodel to a single family residence and shop, and the construction of an accessory structure. This violation is a Priority 1 violation pursuant to the Clackamas County Violation Priorities.

built in 1972 as 1-story, 1056 square foot residence with 2 bedrooms and 1 bath. On August 19, 2002 the Respondent obtained building permit

B0264602 to add an additional 780 square feet to create a 3 bedroom, 2 bath residence. Building permit B0264602, Electrical permit E0414302 and Plumbing permit P0155702 for this addition expired without approved final

inspections. A review of aerial photos also showed a new roof-line including dormers was done after 2015 without permits. There were no permits for

the 2-story wood structure.

October 27, 2022 A review of County permits show that on August 19, 2002 Respondents Obtained Building and Electrical permits B0264702 and E0414402 for a ne

obtained Building and Electrical permits B0264702 and E0414402 for a new shop. These permits have expired without approved final inspections. A review of aerials showed that an new addition was done to the shop after