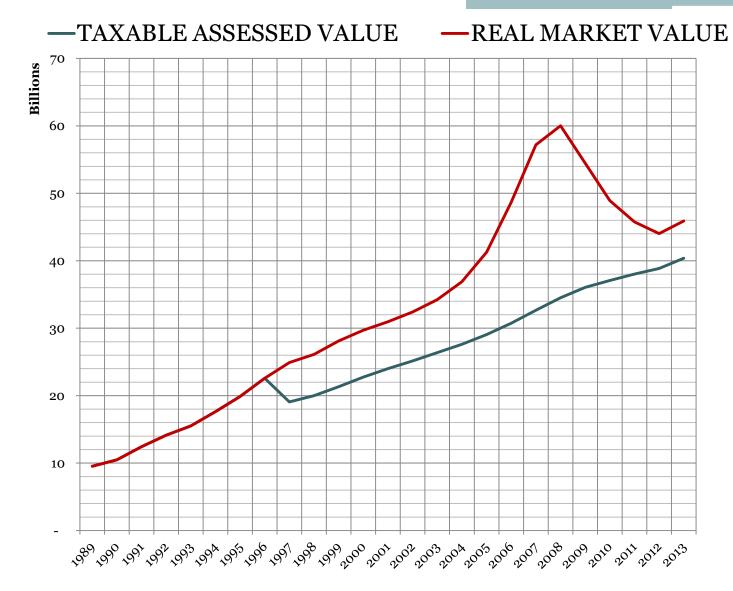

## PRESENTED BY BOB VROMAN, CLACKAMAS CO. ASSESSOR

PUBLIC SERVICE BUILDING APRIL 9, 2014

| TAX YEAR | MARKET VALUE   | GROWTH<br>RATE | *TAXABLE MEASURE 50 ASSESSED VALUE | GROWTH<br>RATE | NUMBER OF ACCOUNTS |
|----------|----------------|----------------|------------------------------------|----------------|--------------------|
| 2013     | 45,905,312,668 | 4.3%           | 40,373,491,335                     | 3.9%           | 164,068            |
| 2012     | 44,029,803,115 | -3.8%          | 38,868,044,294                     | 2.2%           | 168,862            |
| 2011     | 45,749,213,790 | -6.5%          | 38,036,050,797                     | 2.6%           | 169,200            |
| 2010     | 48,903,531,566 | -10.2%         | 37,077,595,791                     | 2.8%           | 169,236            |
| 2009     | 54,457,966,569 | -9.2%          | 36,061,920,311                     | 4.5%           | 172,525            |
| 2008     | 60,008,391,125 | 4.9%           | 34,517,930,429                     | 5.7%           | 172,406            |
| 2007     | 57,192,695,090 | 17.5%          | 32,655,970,680                     | 6.2%           | 171,261            |
| 2006     | 48,691,608,330 | 18.0%          | 30,751,633,489                     | 5.8%           | 166,468            |
| 2005     | 41,266,289,753 | 11.9%          | 29,054,205,912                     | 5.2%           | 164,638            |
| 2004     | 36,893,540,779 | 7.8%           | 27,617,467,835                     | 4.7%           | 162,685            |
| 2003     | 34,220,258,939 | 5.6%           | 26,376,755,248                     | 4.9%           | 161,458            |
| 2002     | 32,401,916,999 | 4.7%           | 25,153,450,492                     | 4.8%           | 161,002            |
| 2001     | 30,953,135,346 | 4.3%           | 23,999,616,711                     | 5.5%           | 159,662            |
| 2000     | 29,690,971,504 | 5.7%           | 22,756,576,982                     | 6.7%           | 158,226            |
| 1999     | 28,101,486,020 | 7.6%           | 21,333,379,420                     | 6.7%           | 155,876            |
| 1998     | 26,109,138,580 | 4.9%           | 20,001,415,720                     | 4.8%           | 153,105            |
| 1997     | 24,895,683,240 | 10.2%          | 19,082,415,540                     | 10.2%          | 151,357            |

CLACKAMAS COUNTY - Value Growth by Tax Year

## VALUE GROWTH BY TAX YEAR