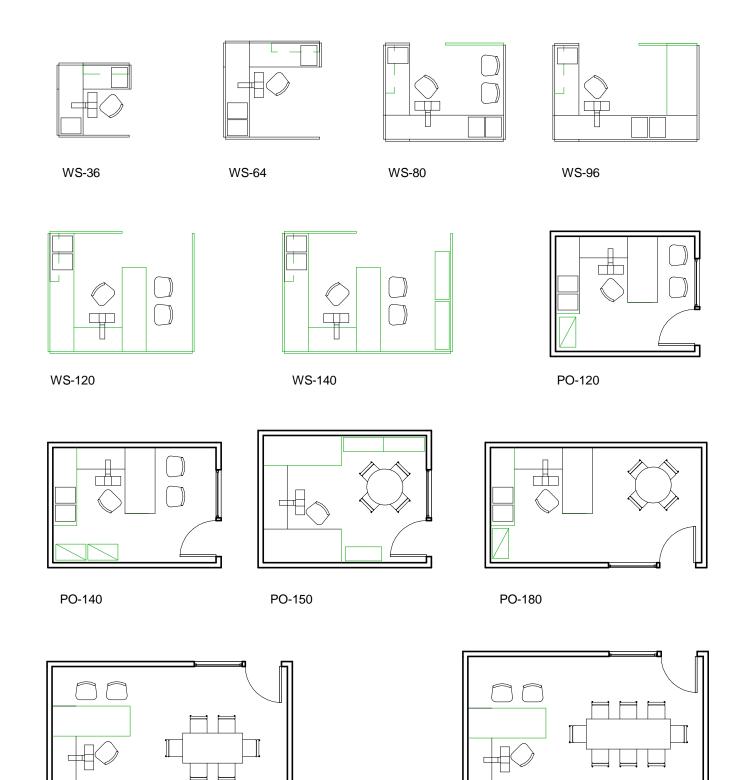

## **CLACKAMAS COUNTY SPACE STANDARDS**

|                           |                                  | <u> </u>                |                                   | T                          |                                     |
|---------------------------|----------------------------------|-------------------------|-----------------------------------|----------------------------|-------------------------------------|
| STAFF<br>CLASSIFICATION   | WORKSPACE<br>TYPE                | SPACE<br>ALLOCATION     | WORKSPACE<br>CODE                 | FURNITURE<br>TYPE          | COMMENTS                            |
| ELECTED OFFICIAL          | PRIVATE<br>OFFICE                | 260 sf                  | PO-260                            | CONVENTIONAL               | CONF. TABLE FOR 8                   |
| COUNTY<br>ADMINISTRATOR   | PRIVATE<br>OFFICE                | 240 sf                  | PO-240                            | CONVENTIONAL               | CONF. TABLE FOR 6                   |
| DEPARTMENT<br>DIRECTOR    | PRIVATE<br>OFFICE                | 180 sf                  | PO-180                            | CONVENTIONAL OR<br>SYSTEMS | CONF. TABLE FOR 4                   |
| DIVISION<br>MANAGER       | PRIVATE<br>OFFICE                | 140-180 sf              | PO-140,<br>PO-180                 | CONVENTIONAL OR<br>SYSTEMS | CONFERENCE TABLE<br>FOR 4 @ 180 sf  |
| SUPERVISOR                | PRIVATE OFFICE OR WORKSTATION    | 120- 140 sf             | PO-120, PO-140,<br>WS-120, WS-140 | CONVENTIONAL OR<br>SYSTEMS |                                     |
| PROFESSIONAL              | PRIVATE OFFICE OR<br>WORKSTATION | 80 sf, 120 sf, 150 sf   | WS- 80, PO- or<br>WS-120, PO- 150 | CONVENTIONAL<br>OR SYSTEMS | CONFERENCE TABLE<br>FOR 4 @ 150 sf  |
| TECHNICAL                 | WORKSTATION                      | 96 sf                   | WS-96                             | SYSTEMS                    | ADDITIONAL LAYOUT OR COMPUTER SPACE |
| ADMINISTRATIVE<br>SUPPORT | WORKSTATION                      | 36-80 sf                | WS - 36, WS- 64,<br>WS- 80        | SYSTEMS                    |                                     |
| PARA-<br>PROFESSIONAL     | PRIVATE OFFICE OR<br>WORKSTATION | 64 sf, 80 sf,<br>120 sf | WS- 64,<br>WS- 80,<br>PO-120      | SYSTEMS                    |                                     |