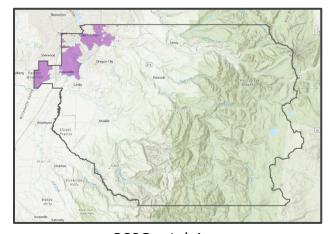

### **Jurisdiction Maps**

CCSO – Inlying 64.5 square miles

CCSO – Outlying 921.3 square miles

City of Estacada 2.2 square miles

City of Happy Valley 10.9 square miles

City of Wilsonville 7.6 square miles