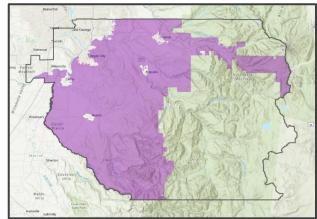

### **Jurisdiction Maps**

CCSO – Inlying 64.5 square miles

CCSO – Outlying 921.3 square miles

City of Estacada 2.2 square miles

City of Happy Valley 10.9 square miles

City of Wilsonville 7.6 square miles