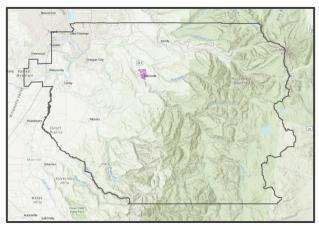

### **Jurisdiction Maps**

CCSO – Inlying 64.5 square miles

CCSO – Outlying 921.3 square miles

City of Estacada 2.2 square miles

City of Happy Valley 10.9 square miles

City of Wilsonville 7.6 square miles