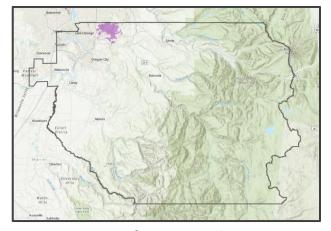

### **Jurisdiction Maps**

CCSO – Inlying 64.5 square miles

CCSO – Outlying 921.3 square miles

City of Estacada 2.2 square miles

City of Happy Valley 10.9 square miles

City of Wilsonville 7.6 square miles