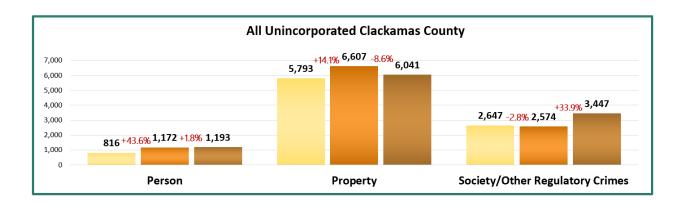

### **Reported Crimes Three-Year Trend – by Crime Type**

<sup>\*</sup>There is not a full year's worth of data available from CCSO for 2017 & 2018 for Estacada, as Estacada did not return as a contract city until October 2018.