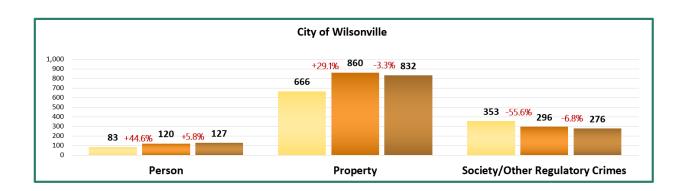

### **Reported Crimes Three-Year Trend – by Crime Type**

<sup>\*</sup>There is not a full year's worth of data available from CCSO for 2017 & 2018 for Estacada, as Estacada did not return as a contract city until October 2018.