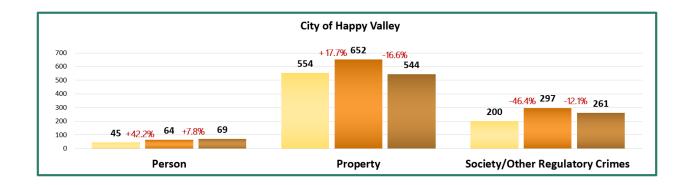

### **Reported Crimes Three-Year Trend – by Crime Type**

<sup>\*</sup>There is not a full year's worth of data available from CCSO for 2017 & 2018 for Estacada, as Estacada did not return as a contract city until October 2018.