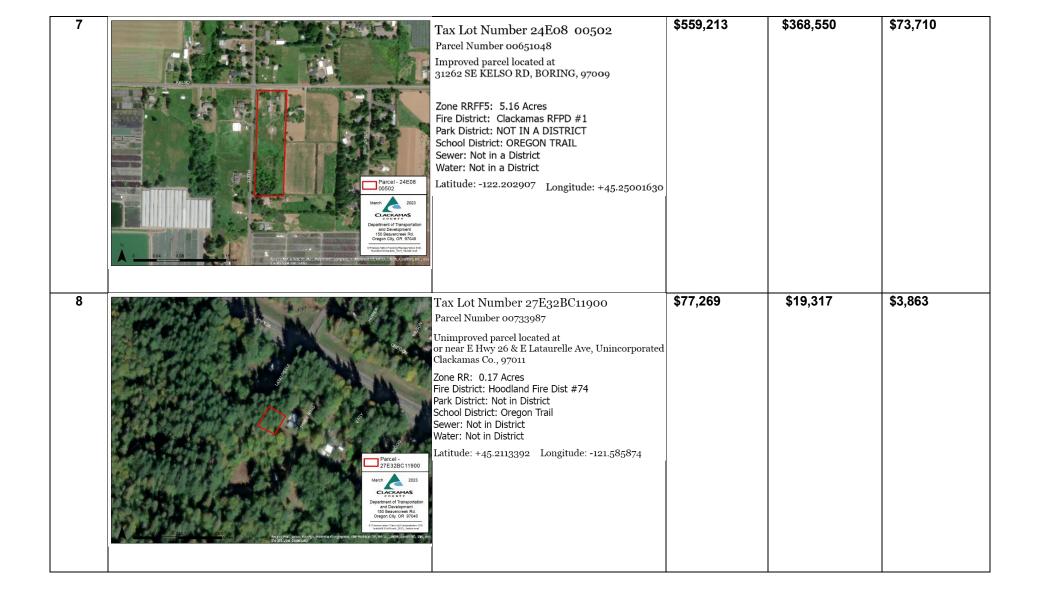

| 9  |                | Tax Lot Number 27E32BD05200, 05300 & 05400 Parcel Number 00734487, 0073496 & 00734502 Improved parcel located at 66947 E Oregon St, Welches, OR 97011 Zone RR: 0.21 Acres Fire District: Hoodland Fire Dist #74 Park District: Not in District School District: Oregon Trail Sewer: Not In District Water: Not in District Latitude: +45.2113639 Longitude: -121.583364 | \$117,834 | \$88,375  | \$17,675 |
|----|----------------|-------------------------------------------------------------------------------------------------------------------------------------------------------------------------------------------------------------------------------------------------------------------------------------------------------------------------------------------------------------------------|-----------|-----------|----------|
| 10 | WEDGAT MOUNTAN | Tax Lot Number 35E05 01401 Parcel Number 00958137 Improved parcel located at 42990 SE WILDCAT MOUNTAIN DR SANDY 97055  Zone RRFF5: 3.04 Acres Fire District: Sandy Fire Dist #72 Park District: Not in District School District: Oregon Trail Sewer: Not In District Water: Not in District Latitude: +45.2015543 Longitude: -122.131418                                | \$276,941 | \$207,705 | \$41,541 |