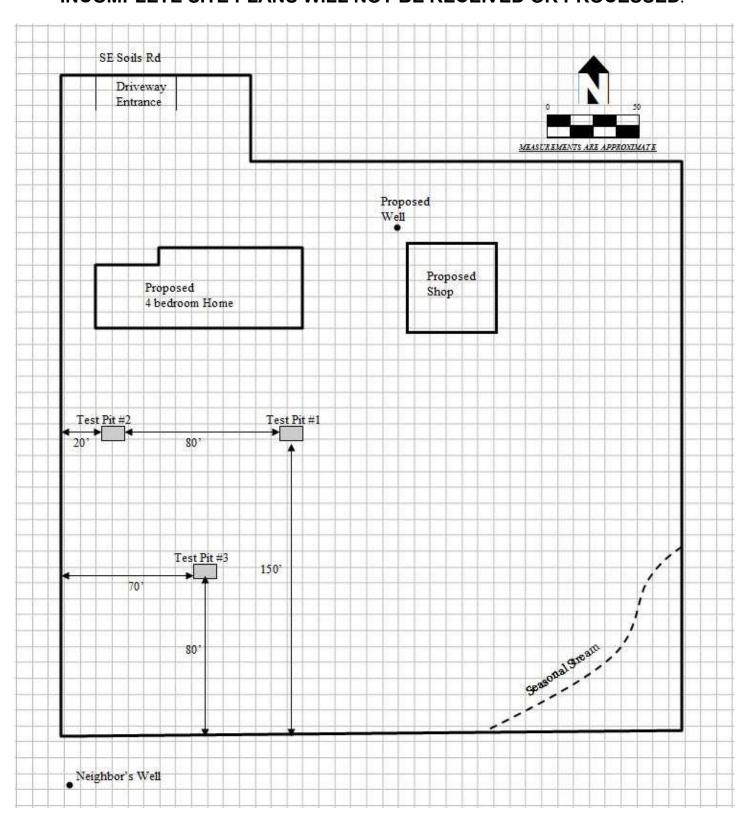

## **ITEMS THAT MUST BE ON THE SITE PLAN:**

- 1. Applicant's name and address.
- 2. Legal description of the property (Township, Range, Section and Tax Lot).
- 3. North Arrow and Scale.
- 4. Driveway (existing or proposed) location.
- 5. All relevant structures (existing or proposed) including dwellings and outbuildings.
- 6. Location of any existing or proposed wells within 200' of the septic system or test pits.
- 7. Location of any existing septic systems (tanks, drainfields, etc.) on the property.
- 8. Position of all creeks, streams, ponds, springs, or other drainage ways.
- 9. Location of the test pits (minimum of 2 and maximum of 6) with measured distances to two perpendicular lot lines.
- 10. Property lines must be accurately and clearly marked in the field

## **SITE PLAN**

| 4рр           | lica | nt_ |  |   |  |  |  |     |      |   |      |      |          |  |  | <br> | <br> |  |   |  |  |  |  |  |  |  |  |
|---------------|------|-----|--|---|--|--|--|-----|------|---|------|------|----------|--|--|------|------|--|---|--|--|--|--|--|--|--|--|
| TownshipRange |      |     |  |   |  |  |  | Sec | ctio | n | <br> | <br> | _Tax Lot |  |  |      |      |  |   |  |  |  |  |  |  |  |  |
| Address       |      |     |  |   |  |  |  |     |      |   |      |      |          |  |  |      |      |  |   |  |  |  |  |  |  |  |  |
|               |      |     |  |   |  |  |  |     |      |   |      |      |          |  |  |      |      |  |   |  |  |  |  |  |  |  |  |
|               |      |     |  |   |  |  |  |     |      |   |      |      |          |  |  |      |      |  |   |  |  |  |  |  |  |  |  |
|               |      |     |  |   |  |  |  |     |      |   |      |      |          |  |  |      |      |  |   |  |  |  |  |  |  |  |  |
|               |      |     |  |   |  |  |  |     |      |   |      |      |          |  |  |      |      |  |   |  |  |  |  |  |  |  |  |
|               |      |     |  |   |  |  |  |     |      |   |      |      |          |  |  |      |      |  |   |  |  |  |  |  |  |  |  |
|               |      |     |  |   |  |  |  |     |      |   |      |      |          |  |  |      |      |  |   |  |  |  |  |  |  |  |  |
|               |      |     |  |   |  |  |  |     |      |   |      |      |          |  |  |      |      |  |   |  |  |  |  |  |  |  |  |
|               |      |     |  |   |  |  |  |     |      |   |      |      |          |  |  |      |      |  |   |  |  |  |  |  |  |  |  |
|               |      |     |  |   |  |  |  |     |      |   |      |      |          |  |  |      |      |  |   |  |  |  |  |  |  |  |  |
|               |      |     |  |   |  |  |  |     |      |   |      |      |          |  |  |      |      |  |   |  |  |  |  |  |  |  |  |
|               |      |     |  |   |  |  |  |     |      |   |      |      |          |  |  |      |      |  |   |  |  |  |  |  |  |  |  |
|               |      |     |  |   |  |  |  |     |      |   |      |      |          |  |  |      |      |  |   |  |  |  |  |  |  |  |  |
|               |      |     |  |   |  |  |  |     |      |   |      |      |          |  |  |      |      |  | Ш |  |  |  |  |  |  |  |  |
|               |      |     |  |   |  |  |  |     |      |   |      |      |          |  |  |      |      |  |   |  |  |  |  |  |  |  |  |
|               |      |     |  |   |  |  |  |     |      |   |      |      |          |  |  |      |      |  |   |  |  |  |  |  |  |  |  |
|               |      |     |  |   |  |  |  |     |      |   |      |      |          |  |  |      |      |  |   |  |  |  |  |  |  |  |  |
|               |      |     |  |   |  |  |  |     |      |   |      |      |          |  |  |      |      |  |   |  |  |  |  |  |  |  |  |
|               |      |     |  |   |  |  |  |     |      |   |      |      |          |  |  |      |      |  |   |  |  |  |  |  |  |  |  |
|               |      |     |  |   |  |  |  |     |      |   |      |      |          |  |  |      |      |  |   |  |  |  |  |  |  |  |  |
|               |      |     |  |   |  |  |  |     |      |   |      |      |          |  |  |      |      |  |   |  |  |  |  |  |  |  |  |
|               |      |     |  |   |  |  |  |     |      |   |      |      |          |  |  |      |      |  |   |  |  |  |  |  |  |  |  |
|               |      |     |  |   |  |  |  |     |      |   |      |      |          |  |  |      |      |  |   |  |  |  |  |  |  |  |  |
|               |      |     |  |   |  |  |  |     |      |   |      |      |          |  |  |      |      |  |   |  |  |  |  |  |  |  |  |
|               |      |     |  |   |  |  |  |     |      |   |      |      |          |  |  |      |      |  |   |  |  |  |  |  |  |  |  |
|               |      |     |  |   |  |  |  |     |      |   |      |      |          |  |  |      |      |  |   |  |  |  |  |  |  |  |  |
|               |      |     |  |   |  |  |  |     |      |   |      |      |          |  |  |      |      |  |   |  |  |  |  |  |  |  |  |
|               |      |     |  |   |  |  |  |     |      |   |      |      |          |  |  |      |      |  |   |  |  |  |  |  |  |  |  |
|               |      |     |  |   |  |  |  |     |      |   |      |      |          |  |  |      |      |  |   |  |  |  |  |  |  |  |  |
|               |      |     |  |   |  |  |  |     |      |   |      |      |          |  |  |      |      |  |   |  |  |  |  |  |  |  |  |
|               |      |     |  |   |  |  |  |     |      |   |      |      |          |  |  |      |      |  |   |  |  |  |  |  |  |  |  |
|               |      |     |  |   |  |  |  |     |      |   |      |      |          |  |  |      |      |  |   |  |  |  |  |  |  |  |  |
|               |      |     |  |   |  |  |  |     |      |   |      |      |          |  |  |      |      |  |   |  |  |  |  |  |  |  |  |
|               |      |     |  |   |  |  |  |     |      |   |      |      |          |  |  |      |      |  |   |  |  |  |  |  |  |  |  |
|               |      |     |  |   |  |  |  |     |      |   |      |      |          |  |  |      |      |  |   |  |  |  |  |  |  |  |  |
|               |      |     |  |   |  |  |  |     |      |   |      |      |          |  |  |      |      |  |   |  |  |  |  |  |  |  |  |
|               |      |     |  |   |  |  |  |     |      |   |      |      |          |  |  |      |      |  |   |  |  |  |  |  |  |  |  |
|               |      |     |  |   |  |  |  |     |      |   |      |      |          |  |  |      |      |  |   |  |  |  |  |  |  |  |  |
|               |      |     |  |   |  |  |  |     |      |   |      |      |          |  |  |      |      |  |   |  |  |  |  |  |  |  |  |
|               |      |     |  |   |  |  |  |     |      |   |      |      |          |  |  |      |      |  |   |  |  |  |  |  |  |  |  |
|               |      |     |  |   |  |  |  |     |      |   |      |      |          |  |  |      |      |  |   |  |  |  |  |  |  |  |  |
|               |      |     |  |   |  |  |  |     |      |   |      |      |          |  |  |      |      |  |   |  |  |  |  |  |  |  |  |
|               |      |     |  |   |  |  |  |     |      |   |      |      |          |  |  |      |      |  |   |  |  |  |  |  |  |  |  |
|               |      |     |  |   |  |  |  |     |      |   |      |      |          |  |  |      |      |  |   |  |  |  |  |  |  |  |  |
|               |      |     |  |   |  |  |  |     |      |   |      |      |          |  |  |      |      |  |   |  |  |  |  |  |  |  |  |
|               |      |     |  | 1 |  |  |  |     |      |   |      |      |          |  |  |      |      |  |   |  |  |  |  |  |  |  |  |