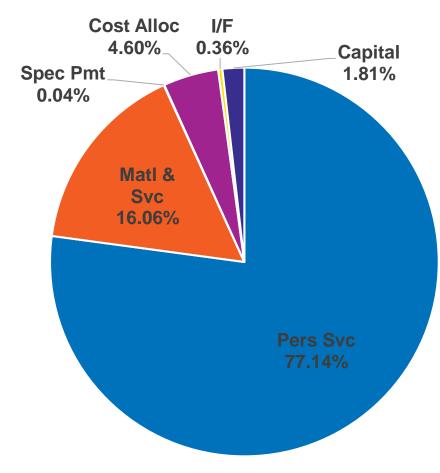

### **Expenditures**

## Clackamas County Sheriff's Office

Summary of Revenue & Expenses

|                                                                 |            |            | FY 19-20          | FY 19-20          | FY 19-20                 | FY 20-21                            | Chg from           | % Chg                   |
|-----------------------------------------------------------------|------------|------------|-------------------|-------------------|--------------------------|-------------------------------------|--------------------|-------------------------|
|                                                                 | FY 17-18   | FY 18-19   | Adopted<br>Budged | Amended<br>Budged | Projected Year<br>End V2 | Proposed<br>Budget                  | Prior Yr<br>Budget | from Prior<br>Yr Budget |
| Beginning Balance                                               | 4,069,796  | 2,586,815  | 1,294,151         | 1,495,371         |                          | 1,444,357                           | -51,014            | -3.4%                   |
| Prior Year Revenue                                              | 27,718     | 234,097    |                   | 0                 | 143,572                  | 0                                   | 0                  | 0%                      |
| Taxes                                                           | 11,560,665 | 12,394,386 | 12,444,636        | 12,444,636        | 12,194,575               | 12,855,196                          | 410,560            | 0.0%                    |
| Licenses & Permits                                              | 752,876    | 618,354    | 603,500           | 603,500           | 452,500                  | 575,000                             | -28,500            | -4.7%                   |
| Federal Grants & Revenues                                       | 656,844    | 918,498    | 940,097           | 940,097           | 751,295                  | 951,700                             | 11,603             | 1.2%                    |
| State Grants & Revenues                                         | 260,478    | 612,235    | 280,000           | 280,000           | 318,376                  | 391,000                             | 111,000            | 39.6%                   |
| Local Rev (contracts w cities, schools, Trimet)                 | 7,638,522  | 9,366,932  | 9,278,309         | 9,137,101         | 10,678,507               | 10,986,082                          | 1,848,981          | 20.2%                   |
| Charges for Service                                             | 1,929,539  | 2,163,105  | 2,207,850         | 2,207,850         | 1,554,005                | 2,141,250                           | -66,600            | -3.0%                   |
| Fines & Penalties                                               | 79,574     | 92,442     | 96,000            | 96,000            | 88,963                   | 112,500                             | 16,500             | 17.2%                   |
| Other Rev (salary reimb from Enh Law Enf Dist)                  | 5,748,174  | 6,518,706  | 6,594,267         | 6,594,267         | 6,589,522                | 6,857,429                           | 263,162            | 4.0%                    |
| Interfund Transfers Gen Fund                                    | 58,834,074 | 59,429,864 | 66,058,400        | 66,058,400        | 66,058,400               | 65,347,908                          | -710,492           | -1.1%                   |
| Operating Revenue                                               | 87,488,464 | 92,348,619 | 98,503,059        | 98,361,851        | 98,829,715               | 100,218,065                         | 1,856,214          | 1.9%                    |
| % Change                                                        | NA         | 5.6%       | 6.7%              | 6.5%              | 0.5%                     | -0.1%                               |                    |                         |
| Personnel Services                                              | 67,833,448 | 72,955,195 | 75,854,234        | 75,879,520        | 76,657,190               | 78,421,713                          | 2,542,193          | 3.4%                    |
| Materials & Services                                            | 15,262,978 | 14,381,686 | 16,955,838        | 16,945,113        | 15,388,067               | 16,323,915                          | -621,198           | -3.7%                   |
| Cost Allocation Charges                                         | 3,788,280  | 3,869,833  | 4,670,629         | 4,670,629         | 4,670,629                | 4,674,002                           | 3,373              | 0.1%                    |
| Capital Outlay (operating equip)                                | 159,936    | 458,107    | 1,818,620         | 1,893,620         | 1,696,503                | 1,836,870                           | -56,750            | -3.0%                   |
| Operating Expenditure                                           | 87,044,642 | 91,664,821 | 99,299,321        | 99,388,882        | 98,412,389               | 101,256,500                         | 1,867,618          | 1.9%                    |
| % Change                                                        | NA         | 5.3%       | 8.3%              | 8.4%              | -1.0%                    | 1.9%                                |                    |                         |
| Interfund Trans (vehicle purchases, debt svc)                   | 1,812,968  | 1,763,181  | 452,889           | 423,340           | 423,340                  | 360,922                             | -62,418            | -14.7%                  |
| Special Payments                                                | 113,835    | 12,061     | 45,000            | 45,000            | 45,000                   | 45,000                              | 0                  | 0%                      |
| Reserve for Future Expenditures                                 | 0          | 0          |                   | 0                 |                          | 0                                   | 0                  | 0%                      |
| Contingency                                                     | 0          | 0          |                   | 0                 |                          | 0                                   | 0                  | 0%                      |
| Total Expenditure                                               | 88,971,445 | 93,440,063 | 99,797,210        | 99,857,222        | 98,880,729               | 101,662,422                         | 1,805,200          | 1.8%                    |
| Ending Balance (if applicable) (includes Reserve & Contingency) | 2,586,815  | 1,495,371  | 0                 | 0                 | 1,444,357                | 0                                   | 0                  | 0.0%                    |
| General Fund Support (if applicable)                            | 58,317,402 | 59,429,864 | 65,759,514        | 65,759,514        | 65,759,514               | 65,093,998<br>include JC<br>funding | -665,516           | -1.0%                   |
| Full Time Equiv Positions (FTE) Budgeted                        | 446.6      | 456.8      | 462.0             | 462.0             | 462.0                    | 456.0                               | -6.0               | -1.3%                   |
| Full Time Equiv Positions (FTE) Filled at Yr End                | 431.6      | 436.8      |                   |                   | 448.0                    |                                     |                    |                         |
| Full Time Equiv Positions (FTE) Vacant at Yr End                | 15.0       | 20.0       |                   |                   | 14.0                     |                                     |                    |                         |
|                                                                 |            |            |                   |                   |                          |                                     |                    |                         |