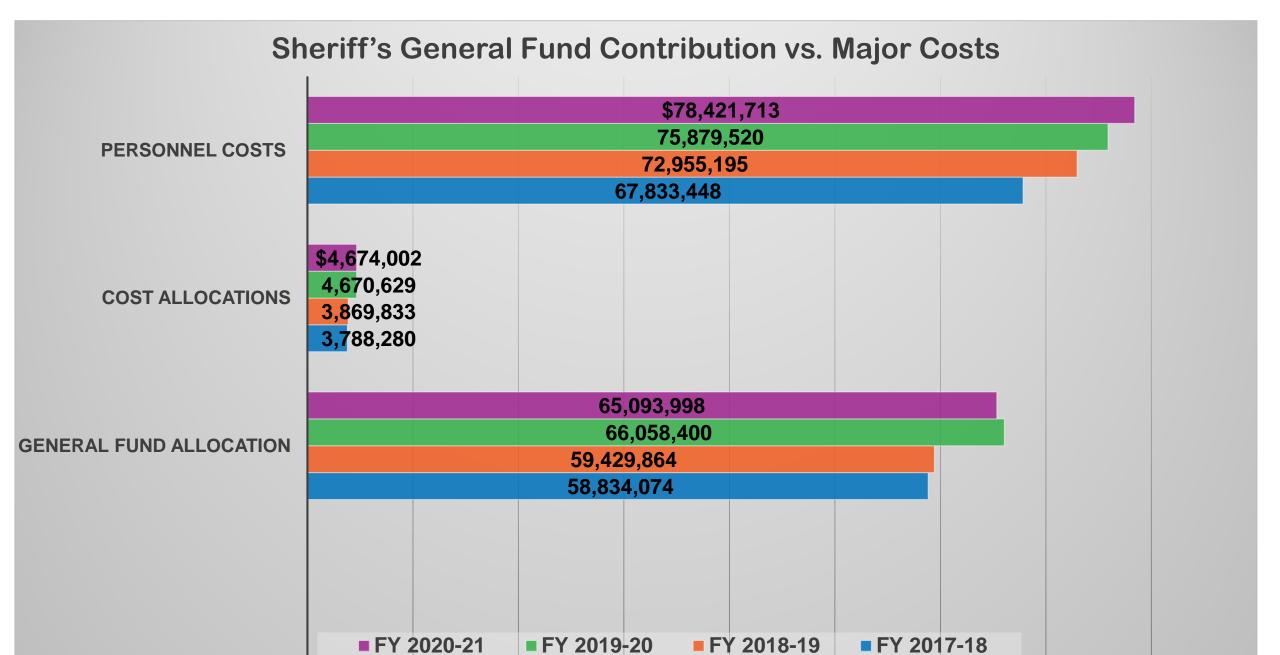

## Clackamas County Sheriff's Office

Summary of Revenue & Expenses

|                                                                 |            |            | FY 19-20          | FY 19-20          | FY 19-20                 | FY 20-21                            | Chg from           | % Chg                   |
|-----------------------------------------------------------------|------------|------------|-------------------|-------------------|--------------------------|-------------------------------------|--------------------|-------------------------|
|                                                                 | FY 17-18   | FY 18-19   | Adopted<br>Budged | Amended<br>Budged | Projected Year<br>End V2 | Proposed<br>Budget                  | Prior Yr<br>Budget | from Prior<br>Yr Budget |
| Beginning Balance                                               | 4,069,796  | 2,586,815  | 1,294,151         | 1,495,371         |                          | 1,444,357                           | -51,014            | -3.4%                   |
| Prior Year Revenue                                              | 27,718     | 234,097    |                   | 0                 | 143,572                  | 0                                   | 0                  | 0%                      |
| Taxes                                                           | 11,560,665 | 12,394,386 | 12,444,636        | 12,444,636        | 12,194,575               | 12,855,196                          | 410,560            | 0.0%                    |
| Licenses & Permits                                              | 752,876    | 618,354    | 603,500           | 603,500           | 452,500                  | 575,000                             | -28,500            | -4.7%                   |
| Federal Grants & Revenues                                       | 656,844    | 918,498    | 940,097           | 940,097           | 751,295                  | 951,700                             | 11,603             | 1.2%                    |
| State Grants & Revenues                                         | 260,478    | 612,235    | 280,000           | 280,000           | 318,376                  | 391,000                             | 111,000            | 39.6%                   |
| Local Rev (contracts w cities, schools, Trimet)                 | 7,638,522  | 9,366,932  | 9,278,309         | 9,137,101         | 10,678,507               | 10,986,082                          | 1,848,981          | 20.2%                   |
| Charges for Service                                             | 1,929,539  | 2,163,105  | 2,207,850         | 2,207,850         | 1,554,005                | 2,141,250                           | -66,600            | -3.0%                   |
| Fines & Penalties                                               | 79,574     | 92,442     | 96,000            | 96,000            | 88,963                   | 112,500                             | 16,500             | 17.2%                   |
| Other Rev (salary reimb from Enh Law Enf Dist)                  | 5,748,174  | 6,518,706  | 6,594,267         | 6,594,267         | 6,589,522                | 6,857,429                           | 263,162            | 4.0%                    |
| Interfund Transfers Gen Fund                                    | 58,834,074 | 59,429,864 | 66,058,400        | 66,058,400        | 66,058,400               | 65,347,908                          | -710,492           | -1.1%                   |
| Operating Revenue                                               | 87,488,464 | 92,348,619 | 98,503,059        | 98,361,851        | 98,829,715               | 100,218,065                         | 1,856,214          | 1.9%                    |
| % Change                                                        | NA         | 5.6%       | 6.7%              | 6.5%              | 0.5%                     | -0.1%                               |                    |                         |
| Personnel Services                                              | 67,833,448 | 72,955,195 | 75,854,234        | 75,879,520        | 76,657,190               | 78,421,713                          | 2,542,193          | 3.4%                    |
| Materials & Services                                            | 15,262,978 | 14,381,686 | 16,955,838        | 16,945,113        | 15,388,067               | 16,323,915                          | -621,198           | -3.7%                   |
| Cost Allocation Charges                                         | 3,788,280  | 3,869,833  | 4,670,629         | 4,670,629         | 4,670,629                | 4,674,002                           | 3,373              | 0.1%                    |
| Capital Outlay (operating equip)                                | 159,936    | 458,107    | 1,818,620         | 1,893,620         | 1,696,503                | 1,836,870                           | -56,750            | -3.0%                   |
| Operating Expenditure                                           | 87,044,642 | 91,664,821 | 99,299,321        | 99,388,882        | 98,412,389               | 101,256,500                         | 1,867,618          | 1.9%                    |
| % Change                                                        | NA         | 5.3%       | 8.3%              | 8.4%              | -1.0%                    | 1.9%                                |                    |                         |
| Interfund Trans (vehicle purchases, debt svc)                   | 1,812,968  | 1,763,181  | 452,889           | 423,340           | 423,340                  | 360,922                             | -62,418            | -14.7%                  |
| Special Payments                                                | 113,835    | 12,061     | 45,000            | 45,000            | 45,000                   | 45,000                              | 0                  | 0%                      |
| Reserve for Future Expenditures                                 | 0          | 0          |                   | 0                 |                          | 0                                   | 0                  | 0%                      |
| Contingency                                                     | 0          | 0          |                   | 0                 |                          | 0                                   | 0                  | 0%                      |
| Total Expenditure                                               | 88,971,445 | 93,440,063 | 99,797,210        | 99,857,222        | 98,880,729               | 101,662,422                         | 1,805,200          | 1.8%                    |
| Ending Balance (if applicable) (includes Reserve & Contingency) | 2,586,815  | 1,495,371  | 0                 | 0                 | 1,444,357                | 0                                   | 0                  | 0.0%                    |
| General Fund Support (if applicable)                            | 58,317,402 | 59,429,864 | 65,759,514        | 65,759,514        | 65,759,514               | 65,093,998<br>include JC<br>funding | -665,516           | -1.0%                   |
| Full Time Equiv Positions (FTE) Budgeted                        | 446.6      | 456.8      | 462.0             | 462.0             | 462.0                    | 456.0                               | -6.0               | -1.3%                   |
| Full Time Equiv Positions (FTE) Filled at Yr End                | 431.6      | 436.8      |                   |                   | 448.0                    |                                     |                    |                         |
| Full Time Equiv Positions (FTE) Vacant at Yr End                | 15.0       | 20.0       |                   |                   | 14.0                     |                                     |                    |                         |
|                                                                 |            |            |                   |                   |                          |                                     |                    |                         |

# Clackamas County Sheriff's Office Current Financial Position

- The Sheriff's Office was scheduled to receive a General Fund contribution of \$67,093,998 for FY 2020-21
  - The General Fund reduction to the Sheriff's budget was \$2,000,000 bringing the General Fund contribution to \$65,093,998

- The increase in the Sheriff's personnel costs alone (excluding the ELED, Levy and Contracted services) is \$1,917,985
  - This figure represents the increase after the FTE for 6 Jail Deputies was removed from the FY 2020-21 budget
  - This figure does not account for additional costs that may be bargained into the new POA Collective Bargaining Agreement

# Clackamas County Sheriff's Office Current Financial Position

• In FY 2020-21, the Sheriff's Office must mitigate the loss of \$2million in General Fund support and an increase in personnel cost of \$1.9million. This must be done with existing revenue and competing demands within the Sheriff's Office for the resources.