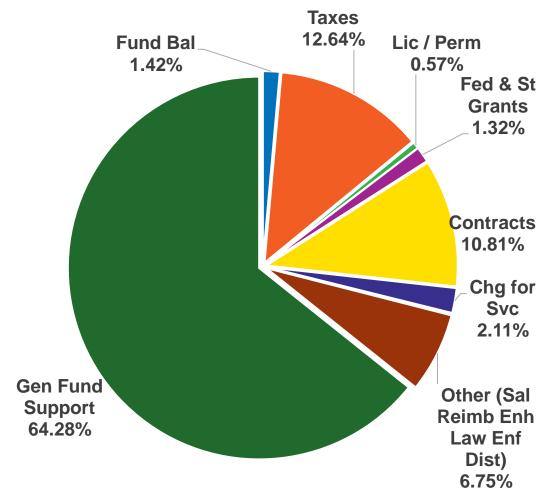

### Revenue

## Clackamas County Sheriff's Office

Summary of Revenue & Expenses

|                                                                 |            |            | FY 19-20          | FY 19-20          | FY 19-20                 | FY 20-21                            | Chg from           | % Chg                   |
|-----------------------------------------------------------------|------------|------------|-------------------|-------------------|--------------------------|-------------------------------------|--------------------|-------------------------|
|                                                                 | FY 17-18   | FY 18-19   | Adopted<br>Budged | Amended<br>Budged | Projected Year<br>End V2 | Proposed<br>Budget                  | Prior Yr<br>Budget | from Prior<br>Yr Budget |
| Beginning Balance                                               | 4,069,796  | 2,586,815  | 1,294,151         | 1,495,371         |                          | 1,444,357                           | -51,014            | -3.4%                   |
| Prior Year Revenue                                              | 27,718     | 234,097    |                   | 0                 | 143,572                  | 0                                   | 0                  | 0%                      |
| Taxes                                                           | 11,560,665 | 12,394,386 | 12,444,636        | 12,444,636        | 12,194,575               | 12,855,196                          | 410,560            | 0.0%                    |
| Licenses & Permits                                              | 752,876    | 618,354    | 603,500           | 603,500           | 452,500                  | 575,000                             | -28,500            | -4.7%                   |
| Federal Grants & Revenues                                       | 656,844    | 918,498    | 940,097           | 940,097           | 751,295                  | 951,700                             | 11,603             | 1.2%                    |
| State Grants & Revenues                                         | 260,478    | 612,235    | 280,000           | 280,000           | 318,376                  | 391,000                             | 111,000            | 39.6%                   |
| Local Rev (contracts w cities, schools, Trimet)                 | 7,638,522  | 9,366,932  | 9,278,309         | 9,137,101         | 10,678,507               | 10,986,082                          | 1,848,981          | 20.2%                   |
| Charges for Service                                             | 1,929,539  | 2,163,105  | 2,207,850         | 2,207,850         | 1,554,005                | 2,141,250                           | -66,600            | -3.0%                   |
| Fines & Penalties                                               | 79,574     | 92,442     | 96,000            | 96,000            | 88,963                   | 112,500                             | 16,500             | 17.2%                   |
| Other Rev (salary reimb from Enh Law Enf Dist)                  | 5,748,174  | 6,518,706  | 6,594,267         | 6,594,267         | 6,589,522                | 6,857,429                           | 263,162            | 4.0%                    |
| Interfund Transfers Gen Fund                                    | 58,834,074 | 59,429,864 | 66,058,400        | 66,058,400        | 66,058,400               | 65,347,908                          | -710,492           | -1.1%                   |
| Operating Revenue                                               | 87,488,464 | 92,348,619 | 98,503,059        | 98,361,851        | 98,829,715               | 100,218,065                         | 1,856,214          | 1.9%                    |
| % Change                                                        | NA         | 5.6%       | 6.7%              | 6.5%              | 0.5%                     | -0.1%                               |                    |                         |
| Personnel Services                                              | 67,833,448 | 72,955,195 | 75,854,234        | 75,879,520        | 76,657,190               | 78,421,713                          | 2,542,193          | 3.4%                    |
| Materials & Services                                            | 15,262,978 | 14,381,686 | 16,955,838        | 16,945,113        | 15,388,067               | 16,323,915                          | -621,198           | -3.7%                   |
| Cost Allocation Charges                                         | 3,788,280  | 3,869,833  | 4,670,629         | 4,670,629         | 4,670,629                | 4,674,002                           | 3,373              | 0.1%                    |
| Capital Outlay (operating equip)                                | 159,936    | 458,107    | 1,818,620         | 1,893,620         | 1,696,503                | 1,836,870                           | -56,750            | -3.0%                   |
| Operating Expenditure                                           | 87,044,642 | 91,664,821 | 99,299,321        | 99,388,882        | 98,412,389               | 101,256,500                         | 1,867,618          | 1.9%                    |
| % Change                                                        | NA         | 5.3%       | 8.3%              | 8.4%              | -1.0%                    | 1.9%                                |                    |                         |
| Interfund Trans (vehicle purchases, debt svc)                   | 1,812,968  | 1,763,181  | 452,889           | 423,340           | 423,340                  | 360,922                             | -62,418            | -14.7%                  |
| Special Payments                                                | 113,835    | 12,061     | 45,000            | 45,000            | 45,000                   | 45,000                              | 0                  | 0%                      |
| Reserve for Future Expenditures                                 | 0          | 0          |                   | 0                 |                          | 0                                   | 0                  | 0%                      |
| Contingency                                                     | 0          | 0          |                   | 0                 |                          | 0                                   | 0                  | 0%                      |
| Total Expenditure                                               | 88,971,445 | 93,440,063 | 99,797,210        | 99,857,222        | 98,880,729               | 101,662,422                         | 1,805,200          | 1.8%                    |
| Ending Balance (if applicable) (includes Reserve & Contingency) | 2,586,815  | 1,495,371  | 0                 | 0                 | 1,444,357                | 0                                   | 0                  | 0.0%                    |
| General Fund Support (if applicable)                            | 58,317,402 | 59,429,864 | 65,759,514        | 65,759,514        | 65,759,514               | 65,093,998<br>include JC<br>funding | -665,516           | -1.0%                   |
| Full Time Equiv Positions (FTE) Budgeted                        | 446.6      | 456.8      | 462.0             | 462.0             | 462.0                    | 456.0                               | -6.0               | -1.3%                   |
| Full Time Equiv Positions (FTE) Filled at Yr End                | 431.6      | 436.8      |                   |                   | 448.0                    |                                     |                    |                         |
| Full Time Equiv Positions (FTE) Vacant at Yr End                | 15.0       | 20.0       |                   |                   | 14.0                     |                                     |                    |                         |
|                                                                 |            |            |                   |                   |                          |                                     |                    |                         |