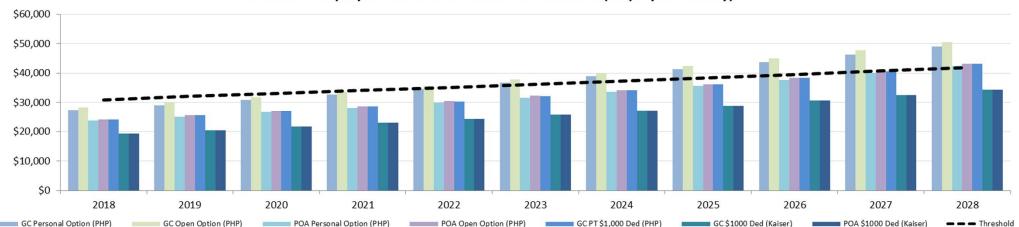

# 2018 Excise Tax Impact - Retirees Providence Health Plan (PHP) and Kaiser (KP)