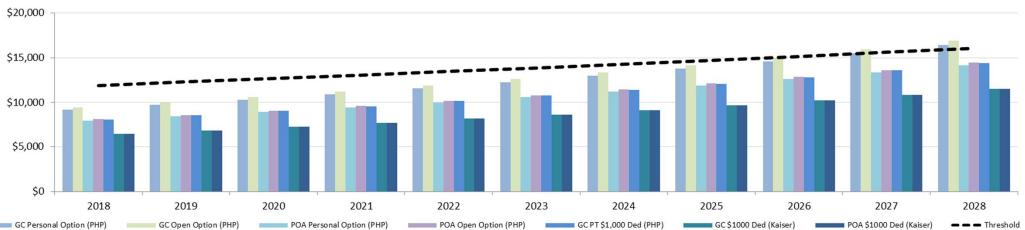

# 2018 Excise Tax Impact - Retirees Based on Current Enrollment and 8% Annual Trend (6% after 2018)

| Excise Tax (in \$'000s)<br><i>Tax begins in 2018</i> | GC Personal<br>Option (PHP) | GC Open<br>Option (PHP) | POA Personal<br>Option (PHP) | POA Open<br>Option (PHP) | GC PT \$1,000<br>Ded (PHP) | GC \$1000 Ded P<br>(Kaiser) | OA \$1000 Ded<br>(Kaiser) | Total |
|------------------------------------------------------|-----------------------------|-------------------------|------------------------------|--------------------------|----------------------------|-----------------------------|---------------------------|-------|
| 2018                                                 | \$0                         | \$0                     | \$0                          | \$0                      | \$0                        | \$0                         | \$0                       | \$0   |
| 2019                                                 | \$0                         | \$0                     | \$0                          | \$0                      | \$0                        | \$0                         | \$0                       | \$0   |
| 2020                                                 | \$0                         | \$0                     | \$0                          | \$0                      | \$0                        | \$0                         | \$0                       | \$0   |
| 2021                                                 | \$0                         | \$0                     | \$0                          | \$0                      | \$0                        | \$0                         | \$0                       | \$0   |
| 2022                                                 | \$0                         | \$0                     | \$0                          | \$0                      | \$0                        | \$0                         | \$0                       | \$0   |
| 2023                                                 | \$1                         | \$0                     | \$0                          | \$0                      | \$0                        | \$0                         | \$0                       | \$1   |
| 2024                                                 | \$2                         | \$0                     | \$0                          | \$0                      | \$0                        | \$0                         | \$0                       | \$2   |
| 2025                                                 | \$3                         | \$0                     | \$0                          | \$0                      | \$0                        | \$0                         | \$0                       | \$3   |
| 2026                                                 | \$5                         | \$0                     | \$0                          | \$0                      | \$0                        | \$0                         | \$0                       | \$5   |
| 2027                                                 | \$7                         | \$3                     | \$0                          | \$0                      | \$0                        | \$0                         | \$0                       | \$9   |
| 2028                                                 | \$13                        | \$7                     | \$0                          | \$0                      | \$1                        | \$0                         | \$0                       | \$21  |
| 2029                                                 | \$21                        | \$11                    | \$0                          | \$0                      | \$2                        | \$0                         | \$0                       | \$34  |
| 2030                                                 | \$29                        | \$16                    | \$0                          | \$0                      | \$3                        | \$0                         | \$0                       | \$49  |
| First Year of Tax                                    |                             |                         |                              |                          |                            |                             |                           |       |
| Employee Only                                        | 2028                        | 2027                    | N/A                          | N/A                      | N/A                        | N/A                         | N/A                       |       |
| Employee + Family                                    | 2023                        | N/A                     | N/A                          | N/A                      | 2028                       | N/A                         | N/A                       |       |

### Annual Per Employee Plan Cost vs. Excise Tax Threshold (Employee Only)

Annual Per Employee Plan Cost vs. Excise Tax Threshold (Employee + Family)