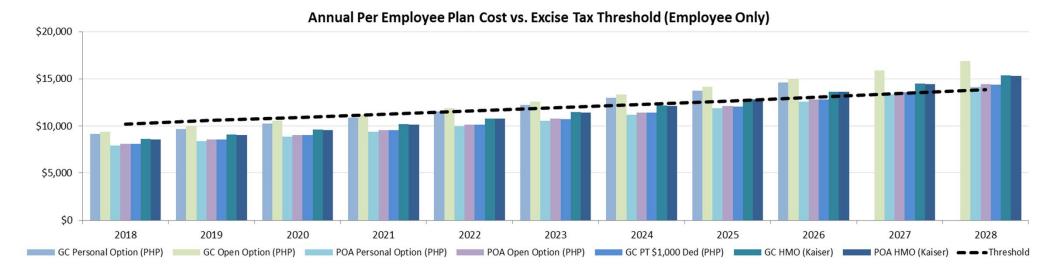

# 2018 Excise Tax Impact - Actives Based on Current Enrollment and 8% Annual Trend (6% after 2018)

| Excise Tax (in \$'000s)<br><i>Tax begins in 2018</i> | GC Personal<br>Option (PHP) | GC Open<br>Option (PHP) | POA Personal<br>Option (PHP) | POA Open<br>Option (PHP) | GC PT \$1,000<br>Ded (PHP) | GC HMO<br>(Kaiser) | POA HMO<br>(Kaiser) | Total   |
|------------------------------------------------------|-----------------------------|-------------------------|------------------------------|--------------------------|----------------------------|--------------------|---------------------|---------|
| 2018                                                 | \$0                         | \$51                    | \$0                          | \$0                      | \$0                        | \$0                | \$0                 | \$51    |
| 2019                                                 | \$43                        | \$94                    | \$0                          | \$0                      | \$0                        | \$0                | \$0                 | \$136   |
| 2020                                                 | \$124                       | \$161                   | \$0                          | \$0                      | \$0                        | \$0                | \$0                 | \$285   |
| 2021                                                 | \$210                       | \$232                   | \$0                          | \$0                      | \$0                        | \$18               | \$2                 | \$462   |
| 2022                                                 | \$305                       | \$323                   | \$0                          | \$0                      | \$0                        | \$99               | \$19                | \$745   |
| 2023                                                 | \$418                       | \$420                   | \$0                          | \$4                      | \$0                        | \$184              | \$36                | \$1,063 |
| 2024                                                 | \$544                       | \$529                   | \$6                          | \$63                     | \$0                        | \$280              | \$56                | \$1,477 |
| 2025                                                 | \$680                       | \$645                   | \$20                         | \$125                    | \$0                        | \$393              | \$79                | \$1,943 |
| 2026                                                 | \$828                       | \$771                   | \$37                         | \$196                    | \$0                        | \$525              | \$107               | \$2,463 |
| 2027                                                 | \$986                       | \$906                   | \$54                         | \$272                    | \$0                        | \$666              | \$137               | \$3,022 |
| 2028                                                 | \$1,157                     | \$1,052                 | \$74                         | \$358                    | \$0                        | \$818              | \$169               | \$3,627 |
| 2029                                                 | \$1,344                     | \$1,211                 | \$96                         | \$453                    | \$1                        | \$986              | \$204               | \$4,295 |
| 2030                                                 | \$1,542                     | \$1,381                 | \$120                        | \$554                    | \$1                        | \$1,165            | \$241               | \$5,004 |
| First Year of Tax                                    |                             |                         |                              |                          |                            |                    |                     |         |
| Employee Only                                        | 2023                        | 2022                    | 2028                         | 2027                     | 2027                       | 2025               | 2025                |         |
| Employee + Family                                    | 2019                        | 2018                    | 2024                         | 2023                     | N/A                        | 2021               | 2021                |         |

### Annual Per Employee Plan Cost vs. Excise Tax Threshold (Employee Only)

Annual Per Employee Plan Cost vs. Excise Tax Threshold (Employee + Family)