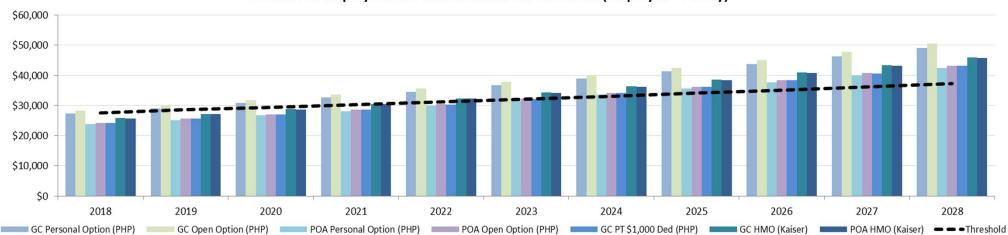

| 2027                    | N/A                          | N/A                      | N/A                        | N/A                         | N/A                       |       |
| Employee + Family                                    | 2023                        | N/A                     | N/A                          | N/A                      | 2028                       | N/A                         | N/A                       |       |

Excise tax is not expected to be tax deductible

- Under an 8% annual trend in health care cost assumption (6% after 2018), we expect Clackamas County to be subject to the excise tax
  - May be mitigated depending on plan design and cost management

# 2018 Excise Tax Impact - Actives Providence Health Plan (PHP) and Kaiser (KP)





### Annual Per Employee Plan Cost vs. Excise Tax Threshold (Employee + Family)

#### MERCER

# 2018 Excise Tax Impact - Retirees Providence Health Plan (PHP) and Kaiser (KP)



### Annual Per Employee Plan Cost vs. Excise Tax Threshold (Employee Only)



Annual Per Employee Plan Cost vs. Excise Tax Threshold (Employee + Family)

## Disclaimer Statement

Mercer has prepared these projections exclusively for Clackamas County to estimate the range of the impact of federal Health Care Reform. These estimates may not be used or relied upon by any other party or for any other purpose than for which they were issued by Mercer. Mercer is not responsible for the consequences of any unauthorized use.

All projections are based on the information and data available at a point in time and the projec