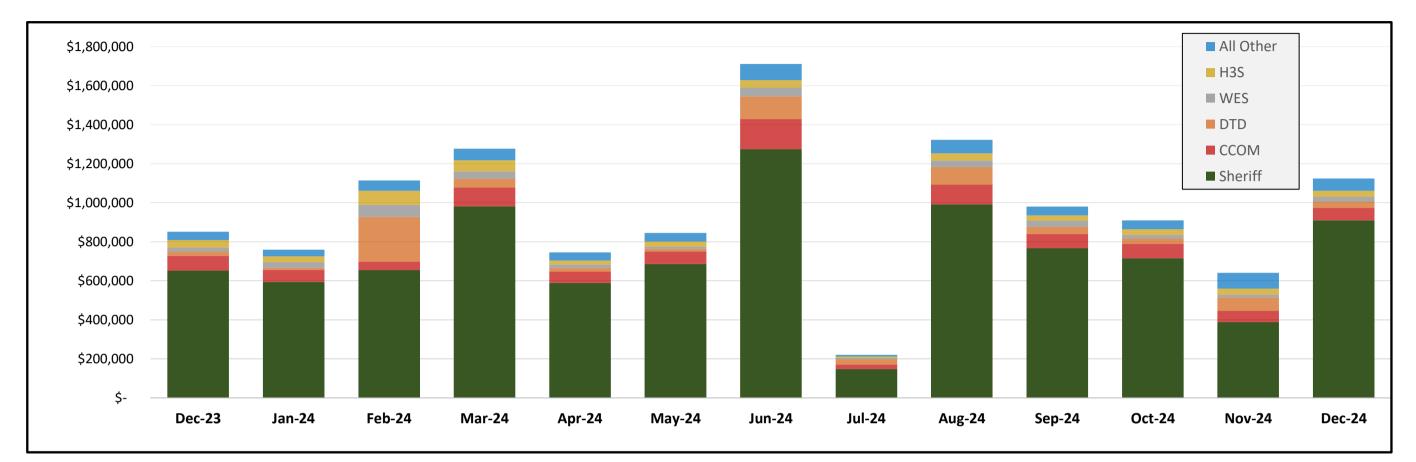

lities Management Services Agreement includes maintenance and operations of the building for 30 years including HVAC replacement, security systems and replacement, cleaning, etc.)

# **10.** Is Clackamas County in the black for **30** years or will cuts have to be made in the coming years to fund the Courthouse payment?

Based on the development of the long-term forecast, the County is in the black for the next 30 years. However, it's important to recognize that ongoing stability can be impacted by various factors, including:

- Changes in revenue assumptions that are outside of the County's control.
- Increases in ongoing expenses without the support of corresponding revenue.
- Use of one-time revenue for ongoing expenses.

# **Overtime Cost By Department**

Trailing 13 Month (Dec 2024)



| Departments | Dec-23        | Jan-24        | Feb-24          | ľ           | Mar-24   | Apr-24        | May-24        | Jun-24                | Jul-24               | Aug-24          | Sep-24                | Oct-24        | Nov-24        |      | Dec-24           |
|-------------|---------------|---------------|-----------------|-------------|----------|---------------|---------------|-----------------------|----------------------|-----------------|-----------------------|---------------|---------------|------|------------------|
| All Other   | \$<br>42,777  | \$<br>33,531  | \$<br>52,631    | \$          | 59,555   | \$<br>41,797  | \$<br>44,441  | \$<br>83,808          | \$<br>8,381          | \$<br>69,740    | \$<br>45,343          | \$<br>44,892  | \$<br>80,859  | \$   | 63 <i>,