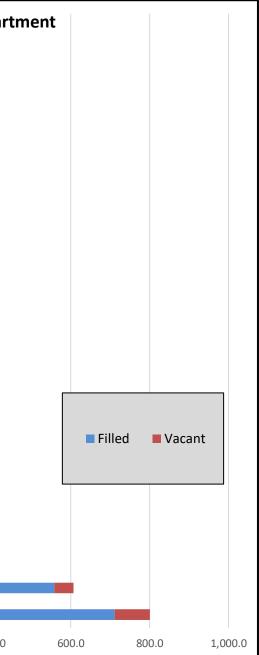

|          |        |
| Transportation & Development       | 309.2      | 35.0       | 344.2        | 10.2%           | \$<br>2,339,031               | Transportation & Development     |       |          |        |
| Sheriff                            | 558.0      | 49.0       | 607.0        | 8.1%            | \$<br>3,452,887               | Sheriff                          |       |          |        |
| Health, Housing & Human Services   | 711.1      | 89.4       | 800.4        | 11.2%           | \$<br>5,897,416               | Health, Housing & Human Services |       |          |        |
| Grand Total                        | 2,265.7    | 231.7      | 2,497.3      | 9.3%            | \$<br>15,941,646              |                                  |       | 200.0    | 400.0  |



### **Courthouse Info for Chair Roberts**

#### **Construction Costs: Direct and Related**

| Courthouse Construction Categorie               | es          |                     |                                     |
|-------------------------------------------------|-------------|---------------------|-------------------------------------|
| P3 (Private, Public, Partnership)               |             | State Contribution  | \$139,500,000                       |
| Courthouse By PCL/Fengate Construction***       | 282,559,600 | County Contribution | \$173,500,000                       |
|                                                 |             | TOTAL               | \$313,000,000                       |
| Related Construction State Match Eligible:      |             |