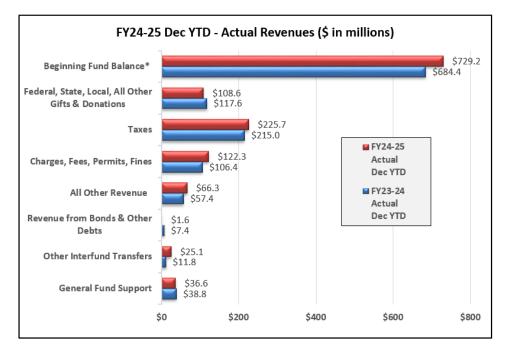

#### FY24-25 Dec YTD vs FY23-24 Dec YTD (Year to Date)

Year-over-Year Variance Commentary

#### **Total Revenue**

Total County actual revenue for the FY24-25 Dec YTD period is \$1.32 billion. This represents a 6.2% increase (or \$76.9 million) over prior year actuals during the same period. The \$76.9 million increase in total revenue is driven in large part by a \$44.9 million dollar increase in beginning fund balances, tax revenue increase of \$10.7 million, along with a \$15.9 million increase in charges, fees, permits, & fines.

#### **Beginning Fund Balance**

The \$44.9 million increase in beginning fund balance noted above is driven by our Health Services Department at \$21.2 million, Transportation Department at \$8.0 million, and Non Departmental in unspent budgeted General Fund Support of \$10.9 million.

#### Taxes

The \$10.7 million increase in taxes YTD is expected given the \$12.9 million increase in budgeted taxes. Our largest tax receipts occur in November, thus we have currently already received 92% of our budgeted taxes to date. This is in line with last year's receipts during this period having collected 93% of budgeted taxes in the FY23-24 period.

#### Charges, Fees, Permits, & Fines

The \$15.9 million increase in charges, fees, permits, & fines YTD is driven by several accounts. Cost allocations and indirect revenue accounts for \$7.1 million. Charges to other governments within CCSO account for \$2.5 million. Medicaid WRAP within Health Services accounts for \$2.1 million. Lastly system development charges within NCPR & WES account for a \$1.4 million increase.