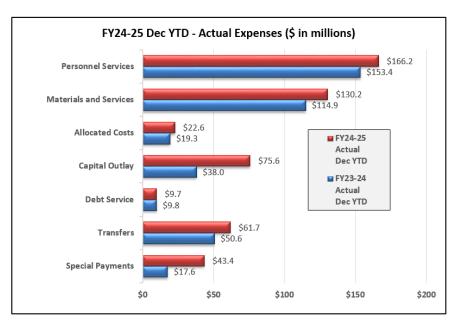

#### **Total Expense**

Total County actual expenses for the FY24-25 Dec YTD period are \$509.5 million. This represents a 26.2% increase (or \$105.9 million) over prior year actuals during the same period. The \$105.9 million increase is driven in large part by a \$37.7 million increase in capital outlay, \$25.8 million increase in special payments, and an \$18.6 million increase in materials & services.

#### **Capital Outlay**

The \$37.7 million increase in capital outlay YTD is driven by \$31.7 within WES's Capital Delivery Program, \$3.9 million in DTD's Engineering & Construction Program, and \$2.0 million within DTD's Oak Lodge Library Program. To date the capital outlay actuals represent 22% of the total annual budget amount which is slightly higher than this period last year at 18%.

#### **Special Payments**

The \$25.8 million increase in special payments YTD is driven by \$22.1 million within DTD's Library District Program and \$8.2 million in H3S's Supportive Housing Program. To date the special payments actuals represent 39% of the total budget amount which is significantly higher than this period last year at 19%.

#### **Materials & Services**

The \$18.6 million increase in materials & services YTD is driven by a \$14.3 million increase within H3S's Professional Service accounts. This includes a \$5.2 million increase in client rent assistance, a \$1.6 million increase in client utility assistance, and a \$6.5 million increase in other contracted services within H3S's Safety Off the Streets and Housing programs. In addition allocated costs increased by \$3.3 million across the total county.