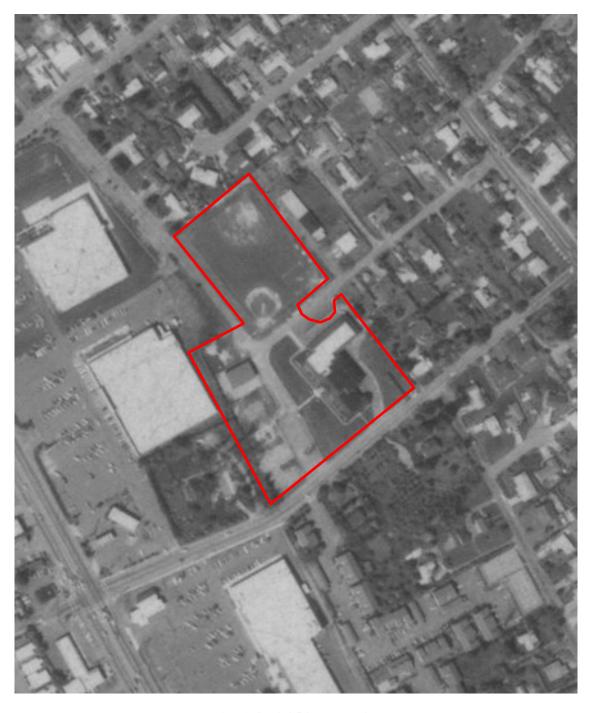

In the early 1980s, the adjoining properties to the north, east, and south were in residential use and the southwest-adjacent property was now occupied by the existing commercial building and parking lot. The previously observed residence remained on the west-adjacent property, but the holly and livestock farm was removed and the existing commercial buildings and parking lots were constructed. By the early 1990s, the residence was removed from the adjoining property to the west and the existing commercial building was built. Since that time, no significant changes in use were noted on aerial photographs.