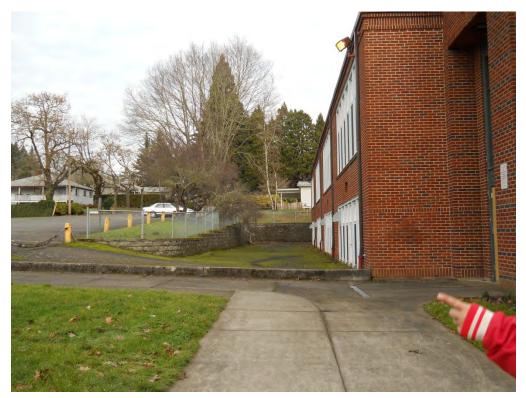

# **Aboveground and Underground Storage Tanks**

A UST fill port and vent pipe were observed along the southeast corner of the building. These are associated with an out-of-use oil UST.

#### **Property Description and Current Use**

The subject property is a 5.97-acre parcel that is occupied by a vacant two-story school building constructed in 1936. The building is heated by a steam system that is currently fueled by natural gas. Exterior areas include covered and uncovered paved play areas, landscaping, athletic fields, and paved parking. A fill port and a vent pipe related to an underground storage tank (UST) were observed along the southeast corner of the building, and these features were reported to be associated with an out-of-use heating oil UST. There is also an out-of-use gasoline tank located in the southeast portion of the property.