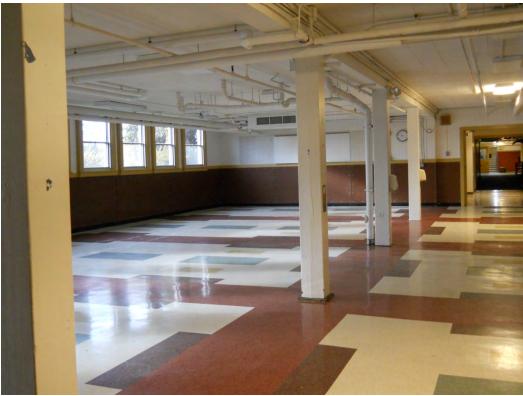

Not all areas of the subject property were accessed. Four to five classroom spaces were viewed, as well as the main classroom corridors, the basement and storage areas, the office area, cafeteria and kitchen, and gymnasium. All exterior ground area were viewed.

# 5.2 Site and Vicinity General Characteristics

The subject property is the southeast portion of a 5.97-acre parcel located in a mixed-use area of Milwaukie, Oregon. The surrounding properties are occupied by residences, with commercial properties located on the west- and southwest-adjacent properties. The site is bounded by SE Concord Road to the south.

# **Site Operations/Processes**

The site is currently occupied by a vacant school building (the former Concord Elementary School), paved parking, and playing fields. A natural gas steam fired boiler system is utilized for heating and cooling on the subject property.