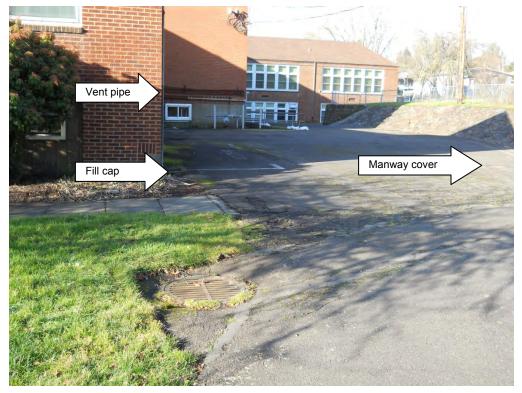

# **Aboveground and Underground Storage Tanks**

A UST fill port and vent pipe were observed along the southeast corner of the building. These are associated with an out-of-use oil UST.

- Concord Elementary school is listed as having one heating oil tank and one gasoline tank on site as of July 2012.
- The heating oil tank was listed as 6,000 gallons (with dimensions of 8 feet by 18 feet by 11 feet), while the gasoline tank was 2,000 gallons (dimensions of 6 feet by 12 feet by 8 feet).
- The tanks are located along the southeast corner of the of the subject property.