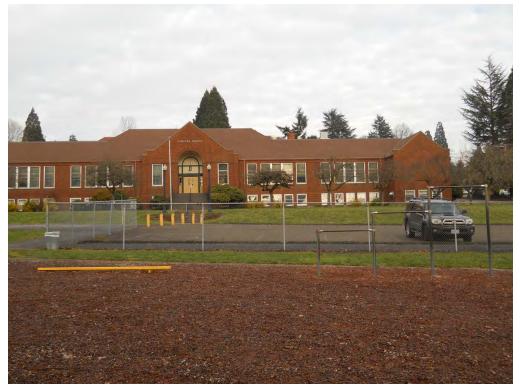

#### **Property Description and Current Use**

The subject property is a 5.97-acre parcel that is occupied by a vacant two-story school building constructed in 1936. The building is heated by a steam system that is currently fueled by natural gas. Exterior areas include covered and uncovered paved play areas, landscaping, athletic fields, and paved parking. A fill port and a vent pipe related to an underground storage tank (UST) were observed along the southeast corner of the building, and these features were reported to be associated with an out-of-use heating oil UST. There is also an out-of-use gasoline tank located in the southeast portion of the property.

# 5.2 Site and Vicinity General Characteristics

The subject property is the southeast portion of a 5.97-acre parcel located in a mixed-use area of Milwaukie, Oregon. The surrounding properties are occupied by residences, with commercial properties located on the west- and southwest-adjacent properties. The site is bounded by SE Concord Road to the south.

# **Site Operations/Processes**

The site is currently occupied by a vacant school building (the former Concord Elementary School), paved parking, and playing fields. A natural gas steam fired boiler system is utilized for heating and cooling on the subject property.