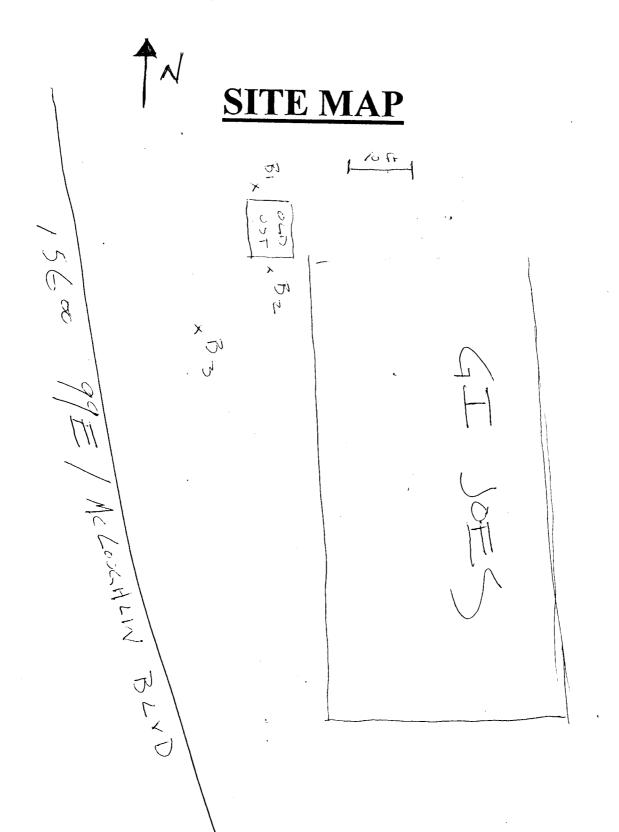

| Walmart Neighborhood Market No. 3144/GI<br>Joe's<br>15600 SE McLoughlin Boulevard<br>Milwaukie, Oregon | UST # 6809<br>RCRA-CESQG # ORQ000031798<br>Hazmat # 1305994 and 1202626 |
|--------------------------------------------------------------------------------------------------------|-------------------------------------------------------------------------|
| Milwaukie, Oregon                                                                                      |                                                                         |

Located west (downgradient) of subject property

This property is listed as having one UST that appears to have been associated with the former GI Joes retail store at this location. No other information was provided, and the site does not appear on leaking underground storage tank databases.

Walmart is listed as a conditionally exempt small quantity generator, generating 100 kilograms or less of hazardous waste per calendar month, and accumulates 1,000 kilograms or less of hazardous waste at any time. No violations were found.

In February 2012, Clackamas County Fire Department responded to a reported spill in the parking lot. A sheen was identified and was subsequently sprayed down. The site was then cleared by the fire department.

In April 2013, a natural gas line was struck while contractors were attempting to dig an irrigation line on the property. Clackamas County Fire Department responded to the scene and Northwest Natural Gas closed off the gas line. No other information was provided.