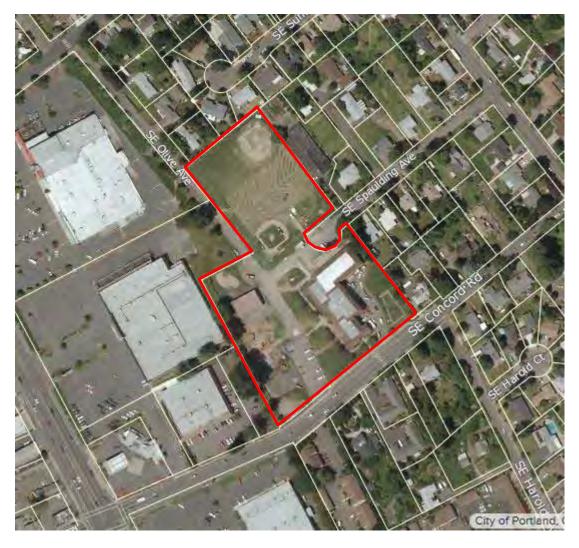

A site vicinity map and a site plan are included with this report under Figures. A copy of the county assessor's tax map is included in Appendix B.

# 5.2 Site and Vicinity General Characteristics

The subject property is the southeast portion of a 5.97-acre parcel located in a mixed-use area of Milwaukie, Oregon. The surrounding properties are occupied by residences, with commercial properties located on the west- and southwest-adjacent properties. The site is bounded by SE Concord Road to the south.

# **Exterior Improvements**

Paved parking is located in the western, central, and southeastern portions of the subject property. The property can be accessed along the south property boundary from SE Concord Road, along the east property boundary from SE Spaulding Avenue, and the northwest corner from SE Olive Avenue.

# 5.4 Observed Current Use of Adjoining Properties

North: Residences

South: SE Concord Road; residences; restaurants/pizza parlor/salon (SW)

East: Residences

West: Walmart; Dollar Tree; Ace Hardware; Office Max; former Goodwill (vacant)