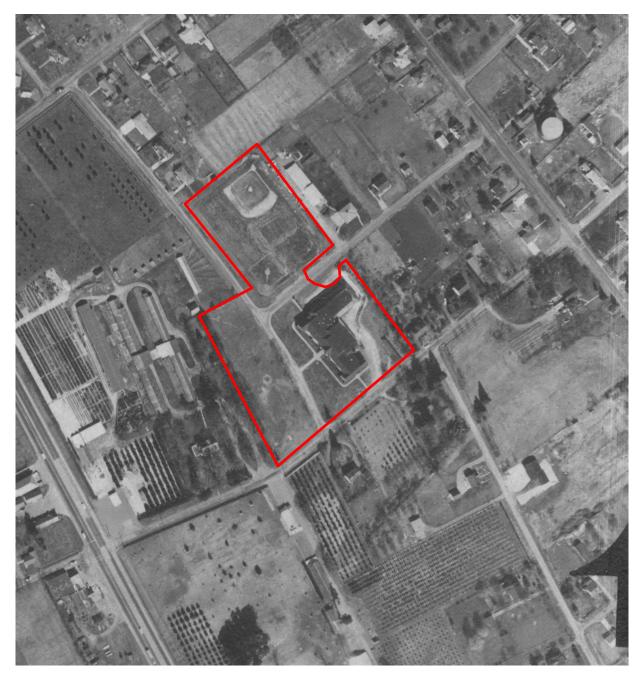

# **Subject Property**

The earliest aerial photograph, from 1936, shows the subject property occupied by the existing school building, as well as a large building located in the western portion of the site and fallow fields located in the northern. By the early 1940s, the previously observed building in the western portion of the site was removed. In the late 1950s, the main school building was expanded and athletic fields were constructed on the northern portion of the site. The property remained relatively unchanged until the early 1980s, when the existing covered play structure and playground was constructed in the western portion of the property. No significant changes were noted on the remaining aerial photographs.

# **Adjacent Properties**

The adjoining properties to the north and east were in agricultural use by the late 1930s, with residences also located on the east-adjacent property. The south-adjacent property was in residential use during this time, while the southwest-adjacent property was occupied by a large storage building and the adjoining property to the west was occupied by a residence and a holly and livestock farm.

By the early 1940s, the north-adjacent property was fallow, while the adjoining properties to the east, south, and southwest were in residential and orchard use and the northwest-adjacent property was now occupied by an orchard. In the late 1950s, the adjoining properties to the north, east, and southwest were in residential use, with remnants of the previously observed orchard located on the southwest-adjacent property. The properties remained relatively unchanged until the early 1970s, when the previously observed orchard on the northwest-adjacent property was removed and the land became fallow.

In the early 1980s, the adjoining properties to the north, east, and south were in residential use and the southwest-adjacent property was now occupied by the existing commercial building and parking lot. The previously observed residence remained on the west-adjacent property, but the holly and livestock farm was removed and the existing commercial buildings and parking lots were constructed. By the early 1990s, the residence was removed from the adjoining property to the west and the existing commercial building was built. Since that time, no significant changes in use were noted on aerial photographs.