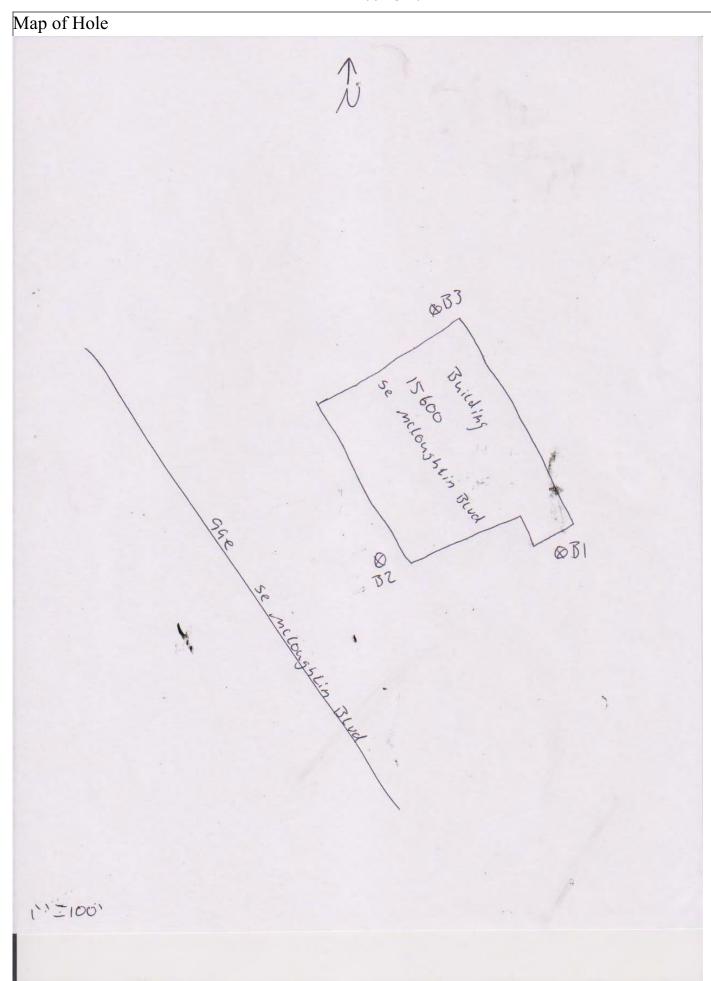

# 2.1 Site Description

Site Address: 3811 SE Concord Road, Milwaukie, Oregon 97267
Tax Lot: Clackamas County Assessor ID 21E12AD02900

Township, Range, Township 2 South, Range 1 East, SE ¼ of NE ¼ of Section 12,

Section: Willamette Base and Meridian
Size: Approximately 5.97 acres
Current Use: Vacant elementary school

Tax lot information was obtained from Clackamas County at <a href="https://cmap.clackamas.us/">https://cmap.clackamas.us/</a> on January 25, 2017.

A site vicinity map and a site plan are included with this report under Figures. A copy of the county assessor's tax map is included in Appendix B.

# 5.2 Site and Vicinity General Characteristics

The subject property is the southeast portion of a 5.97-acre parcel located in a mixed-use area of Milwaukie, Oregon. The surrounding properties are occupied by residences, with commercial properties located on the west- and southwest-adjacent properties. The site is bounded by SE Concord Road to the south.

# **Exterior Improvements**

Paved parking is located in the western, central, and southeastern portions of the subject property. The property can be accessed along the south property boundary from SE Concord Road, along the east property boundary from SE Spaulding Avenue, and the northwest corner from SE Olive Avenue.

# 5.4 Observed Current Use of Adjoining Properties

North: Residences

South: SE Concord Road; residences; restaurants/pizza parlor/salon (SW)

East: Residences

West: Walmart; Dollar Tree; Ace Hardware; Office Max; former Goodwill (vacant)