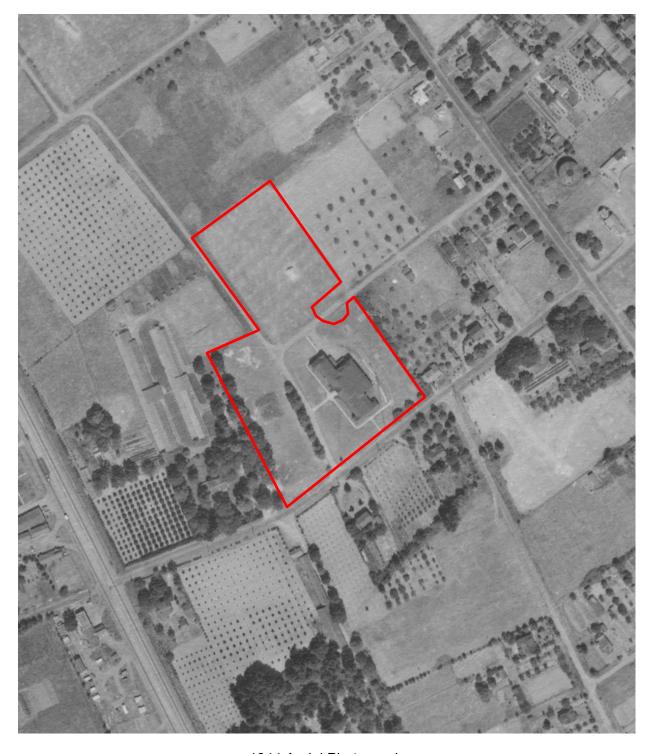

# **Subject Property**

The earliest aerial photograph, from 1936, shows the subject property occupied by the existing school building, as well as a large building located in the western portion of the site and fallow fields located in the northern. By the early 1940s, the previously observed building in the western portion of the site was removed. In the late 1950s, the main school building was expanded and athletic fields were constructed on the northern portion of the site. The property remained relatively unchanged until the early 1980s, when the existing covered play structure and playground was constructed in the western portion of the property. No significant changes were noted on the remaining aerial photographs.

By the early 1940s, the north-adjacent property was fallow, while the adjoining properties to the east, south, and southwest were in residential and orchard use and the northwest-adjacent property was now occupied by an orchard. In the late 1950s, the adjoining properties to the north, east, and southwest were in residential use, with remnants of the previously observed orchard located on the southwest-adjacent property. The properties remained relatively unchanged until the early 1970s, when the previously observed orchard on the northwest-adjacent property was removed and the land became fallow.

In the early 1980s, the adjoining properties to the north, east, and south were in residential use and the southwest-adjacent property was now occupied by the existing commercial building and parking lot. The previously observed residence remained on the west-adjacent property, but the holly and livestock farm was removed and the existing commercial buildings and parking lots were constructed. By the early 1990s, the residence was removed from the adjoining property to the west and the existing commercial building was built. Since that time, no significant changes in use were noted on aerial photographs.