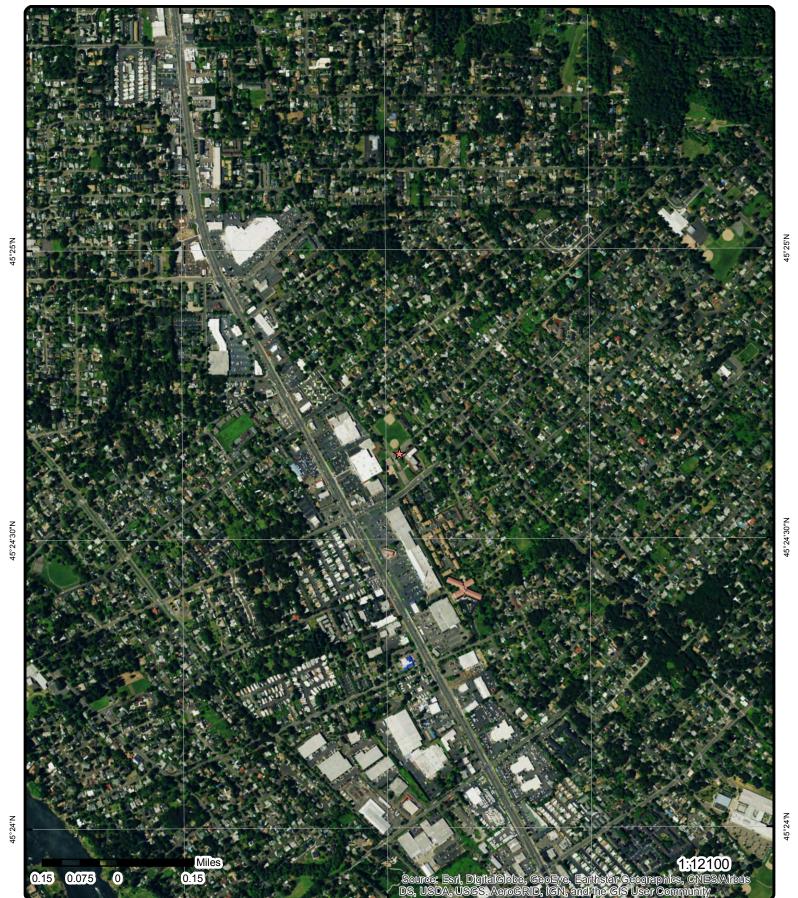

A site vicinity map and a site plan are included with this report under Figures. A copy of the county assessor's tax map is included in Appendix B.

# 2.3 Topography and Surface Features

The US Geological Survey 7.5-minute topographic map (Gladstone, OR Quadrangle, 1981, see Figure 1) for the site indicates a gentle slope to the west/southwest. The subject property elevation is approximately 230 feet above mean sea level.

The topographic map indicated that the nearest surface water is the Willamette River, located approximately one mile west/southwest of the subject property. The existing school building is illustrated on the map.

# 5.2 Site and Vicinity General Characteristics

The subject property is the southeast portion of a 5.97-acre parcel located in a mixed-use area of Milwaukie, Oregon. The surrounding properties are occupied by residences, with commercial properties located on the west- and southwest-adjacent properties. The site is bounded by SE Concord Road to the south.

# **Exterior Improvements**

Paved parking is located in the western, central, and southeastern portions of the subject property. The property can be accessed along the south property boundary from SE Concord Road, along the east property boundary from SE Spaulding Avenue, and the northwest corner from SE Olive Avenue.

# 5.4 Observed Current Use of Adjoining Properties

North: Residences

South: SE Concord Road; residences; restaurants/pizza parlor/salon (SW)

East: Residences

West: Walmart; Dollar Tree; Ace Hardware; Office Max; former Goodwill (vacant)