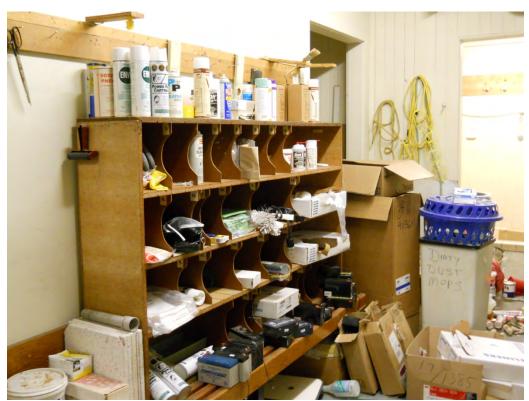

#### Hazardous Substances, Petroleum Products, Unidentified Containers

The following were observed during the site visit (see Photographs in Appendix E):

 Numerous one-quart to 5-gallon containers of cleaning supplies and latex paints were observed in the custodial storage room, as well as spray paint containers, a gasoline canister.

These materials were stored on shelving or directly on the concrete floor. The containers were labeled, none appeared to be leaking, and the storage area appeared to be generally well maintained. A floor drain was observed in the vicinity of these items in the custodial storage room. No evidence of spills or leaks from the stored containers were observed.