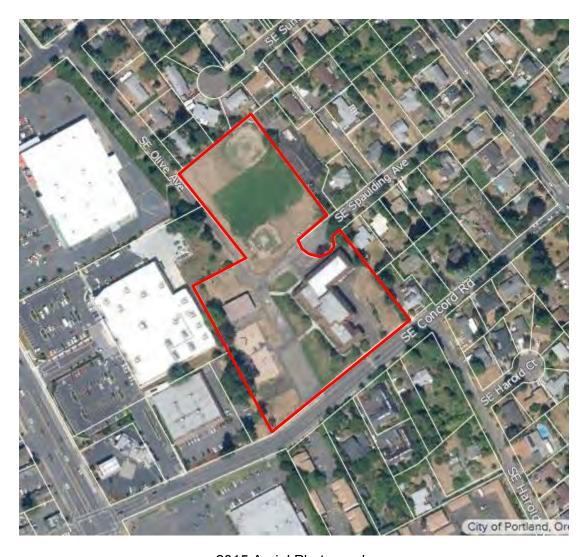

A site vicinity map and a site plan are included with this report under Figures. A copy of the county assessor's tax map is included in Appendix B.

# 5.2 Site and Vicinity General Characteristics

The subject property is the southeast portion of a 5.97-acre parcel located in a mixed-use area of Milwaukie, Oregon. The surrounding properties are occupied by residences, with commercial properties located on the west- and southwest-adjacent properties. The site is bounded by SE Concord Road to the south.

# **Exterior Improvements**

Paved parking is located in the western, central, and southeastern portions of the subject property. The property can be accessed along the south property boundary from SE Concord Road, along the east property boundary from SE Spaulding Avenue, and the northwest corner from SE Olive Avenue.

# 5.4 Observed Current Use of Adjoining Properties

North: Residences

South: SE Concord Road; residences; restaurants/pizza parlor/salon (SW)

East: Residences

West: Walmart; Dollar Tree; Ace Hardware; Office Max; former Goodwill (vacant)