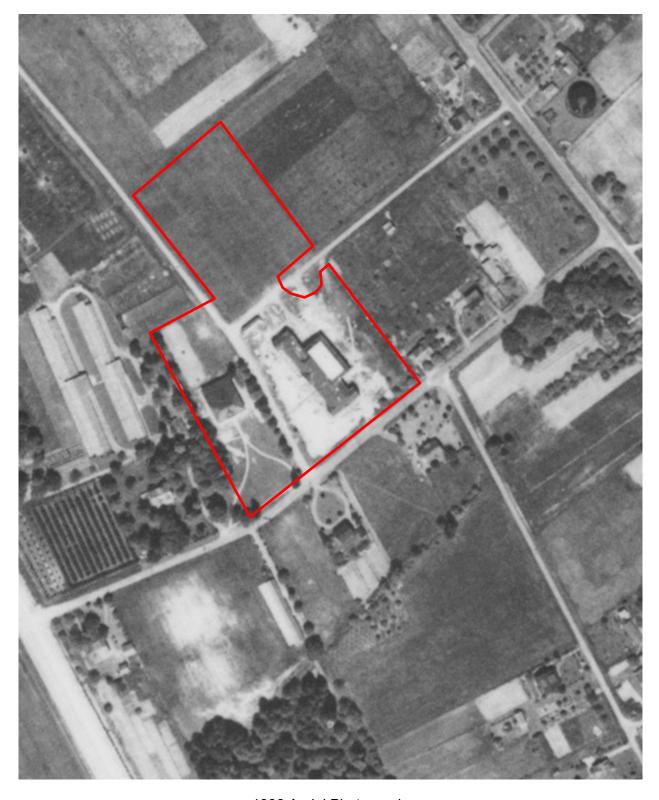

# **Subject Property**

The earliest aerial photograph, from 1936, shows the subject property occupied by the existing school building, as well as a large building located in the western portion of the site and fallow fields located in the northern. By the early 1940s, the previously observed building in the western portion of the site was removed. In the late 1950s, the main school building was expanded and athletic fields were constructed on the northern portion of the site. The property remained relatively unchanged until the early 1980s, when the existing covered play structure and playground was constructed in the western portion of the property. No significant changes were noted on the remaining aerial photographs.

# **Adjacent Properties**

The adjoining properties to the north and east were in agricultural use by the late 1930s, with residences also located on the east-adjacent property. The south-adjacent property was in residential use during this time, while the southwest-adjacent property was occupied by a large storage building and the adjoining property to the west was occupied by a residence and a holly and livestock farm.

By the early 1940s, the north-adjacent property was fallow, while the adjoining properties to the east, south, and southwest were in residential and orchard use and the northwest-adjacent property was now occupied by an orchard. In the late 1950s, the adjoining properties to the north, east, and southwest were in residential use, with remnants of the previously observed orchard located on the southwest-adjacent property. The properties remained relatively unchanged until the early 1970s, when the previously observed orchard on the northwest-adjacent property was removed and the land became fallow.