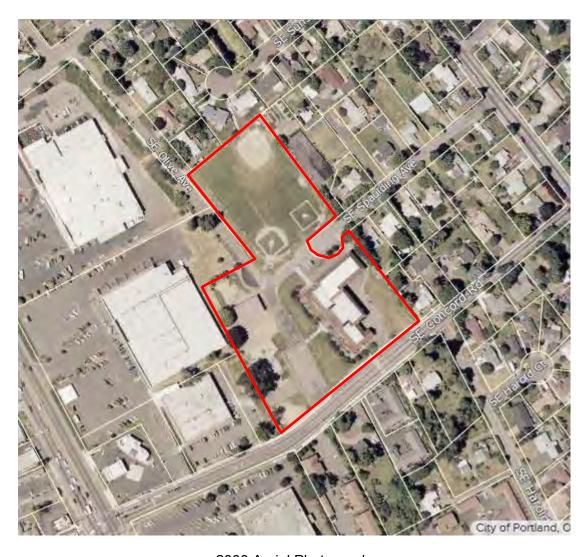

A site vicinity map and a site plan are included with this report under Figures. A copy of the county assessor's tax map is included in Appendix B.

# 5.2 Site and Vicinity General Characteristics

The subject property is the southeast portion of a 5.97-acre parcel located in a mixed-use area of Milwaukie, Oregon. The surrounding properties are occupied by residences, with commercial properties located on the west- and southwest-adjacent properties. The site is bounded by SE Concord Road to the south.

# **Exterior Improvements**

Paved parking is located in the western, central, and southeastern portions of the subject property. The property can be accessed along the south property boundary from SE Concord Road, along the east property boundary from SE Spaulding Avenue, and the northwest corner from SE Olive Avenue.

# 5.4 Observed Current Use of Adjoining Properties

North: Residences

South: SE Concord Road; residences; restaurants/pizza parlor/salon (SW)

East: Residences

West: Walmart; Dollar Tree; Ace Hardware; Office Max; former Goodwill (vacant)