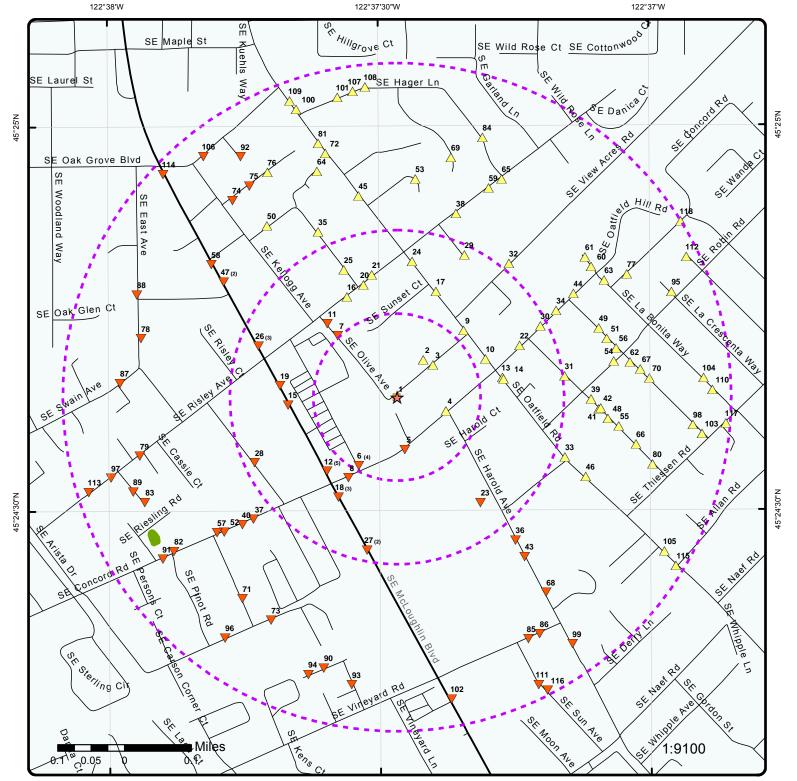

#### 3.2 Standard Environmental Record Sources

A search of EPA, state, and tribal environmental database listings was performed by a commercial database search provider (a copy of the database search report is included in Appendix C). The purpose of this search is to identify potential, suspected, or known sources of contamination on or in the area of the subject property. Various agency listings were searched for different approximate minimum search distances from the subject property as established in the ASTM method. Listings included publicly available databases of environmental liens, activity and use limitations, and easements and equitable servitudes, if recorded or filed.

If the subject property and/or adjacent properties are identified in the regulatory database report, the information is summarized below. Regulatory data for surrounding properties that may pose a potential risk to the subject property are also included below. Other listed sites are not considered to be of environmental concern to the subject property, based on presumed groundwater flow direction, distance from the site, regulatory status (for example, the agency file is closed), or other physical factors.

# **Subject Property**

The subject property appears on a regulatory database(s) and is summarized below.

| North Clackamas School District 12<br>3811 SE Concord Road<br>Milwaukie, Oregon | AST # 059845 |
|---------------------------------------------------------------------------------|--------------|
| , ,                                                                             |              |

The property is listed as having an underground tank containing home heating oil. No other information was provided. *Note: The database report has identified this listing as an aboveground tank; however, the information provided in the report indicates that the tank was underground.* 

# **Adjoining Properties**

Adjoining properties appear on regulatory databases and are summarized below.

| John Kinsman Company<br>3727 SE Spaulding Avenue<br>Milwaukie, Oregon | RCRA NonGen / NLR # ORQ000019760 |
|-----------------------------------------------------------------------|----------------------------------|
| Located east (upgradient) of subject property                         | ·                                |

This business is a handler and not a generator of hazardous waste and is no longer required to report their hazardous waste activities to the regulatory agencies. No violations were found.

| 3901 SE Concord Road<br>Milwaukie, Oregon                                                                                              | LUST # 03-98-0366 |  |
|----------------------------------------------------------------------------------------------------------------------------------------|-------------------|--|
| Located east (upgradient) of subject property                                                                                          |                   |  |
| In May 1998, soil contamination from a home heating oil tank was discovered during a site assessment. The file is listed as unassigned |                   |  |

| 3718 SE Concord Road<br>Milwaukie, Oregon                                                                                                                  | LUST # 03-99-0413 |  |
|------------------------------------------------------------------------------------------------------------------------------------------------------------|-------------------|--|
| Located south (cross-gradient) of subject property                                                                                                         |                   |  |
| In April 1999, soil contamination from a home heating oil tank was discovered during a site assessment. The file is listed as closed as of September 1999. |                   |  |

| Walmart Neighborhood Market No. 3144/GI<br>Joe's<br>15600 SE McLoughlin Boulevard<br>Milwaukie, Oregon | UST # 6809<br>RCRA-CESQG # ORQ000031798<br>Hazmat # 1305994 and 1202626 |
|--------------------------------------------------------------------------------------------------------|-------------------------------------------------------------------------|
| Milwaukie, Oregon                                                                                      |                                                                         |

Located west (downgradient) of subject property

This property is listed as having one UST that appears to have been associated with the former GI Joes retail store at this location. No other information was provided, and the site does not appear on leaking underground storage tank databases.

Walmart is listed as a conditionally exempt small quantity generator, generating 100 kilograms or less of hazardous waste per calendar month, and accumulates 1,000 kilograms or less of hazardous waste at any time. No violations were found.

In February 2012, Clackamas County Fire Department responded to a reported spill in the parking lot. A sheen was identified and was subsequently sprayed down. The site was then cleared by the fire department.

In April 2013, a natural gas line was struck while contractors were attempting to dig an irrigation line on the property. Clackamas County Fire Department responded to the scene and Northwest Natural Gas closed off the gas line. No other information was provided.

| Alpine Cleaners<br>3640 SE Concord Road<br>Milwaukie, Oregon                                    | Drycleaners # 100 |  |
|-------------------------------------------------------------------------------------------------|-------------------|--|
| Located southwest (cross-gradient) of subject property                                          |                   |  |
| This business is listed as a closed dry cleaner location as of April 2007. No other information |                   |  |

was provided.

| Pep Boys No. 579<br>15550 SE McLoughlin Boulevard<br>Milwaukie, Oregon | RCRA NonGen / NLR # ORQ000009084 |  |
|------------------------------------------------------------------------|----------------------------------|--|
| Located west (downgradient) of subject property                        |                                  |  |

Located west (downgradient) of subject property

This business is a handler and not a generator of hazardous waste and is no longer required to report their hazardous waste activities to the regulatory agencies. No violations were found.

# **Surrounding Properties**

Nearby properties appear on regulatory databases and are summarized below.

| Chevron USA Inc.              | LUST # 03-93-0111 and 03-98-0959           |
|-------------------------------|--------------------------------------------|
| 15710 SE McLoughlin Boulevard | UST # 1107                                 |
| Milwaukie, Oregon             | DTNK # 022195<br>RCRA-CESQG # ORD987189271 |

Located 450 feet west (downgradient) of subject property

In July 1993, soil contamination from a regulated tank was discovered. The file is listed as closed as of September 1994.

In November 1998, soil and groundwater contamination from a regulated tank was discovered. The file is listed as closed as of November 2004.

This property is listed as having been associated with a total of 11 USTs; three active and permitted tanks and eight decommissioned tanks. This gas station is listed as having an AST that is a delisted storage tank. No other information was provided.

The business is also listed as a conditionally exempt small quantity generator, generating 100 kilograms or less of hazardous waste per calendar month, and accumulates 1,000 kilograms or less of hazardous waste at any time. Multiple notices of noncompliance were listed in 1998 and compliance was achieved that same year.

| A-1 Boat Detailing<br>15555 SE McLoughlin Boulevard<br>Milwaukie, Oregon | ECSI # 4486 |
|--------------------------------------------------------------------------|-------------|
|--------------------------------------------------------------------------|-------------|

Located 700 feet west (downgradient) of subject property

According to the DEQ database, several 55-gallon drums and 5-gallon containers of waste oil were dumped at this site; however, the time of the release is unknown. In August 2005, this facility was referred as a cleanup site from the Hazardous Waste Program. The site is listed as requiring further investigation.

# Unmappable Sites<sup>1</sup>

Based upon the presumed location or reported regulatory status, unmappable sites listed on the EDR database report are considered to pose *de minimis* concern.

<sup>&</sup>lt;sup>1</sup> Unmappable sites are identified as "Non-Geocoded" or "Orphan" in the regulatory database report. They are categorized this way because inaccurate or incomplete site addresses prevented mapping by the database provider. PBS has reviewed and, in some cases, located these unmappable sites. Environmental risk associated with remaining unmappable sites could not be determined.