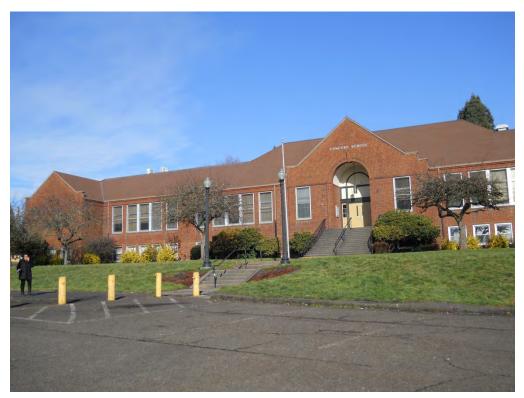

#### **Property Description and Current Use**

The subject property is a 5.97-acre parcel that is occupied by a vacant two-story school building constructed in 1936. The building is heated by a steam system that is currently fueled by natural gas. Exterior areas include covered and uncovered paved play areas, landscaping, athletic fields, and paved parking. A fill port and a vent pipe related to an underground storage tank (UST) were observed along the southeast corner of the building, and these features were reported to be associated with an out-of-use heating oil UST. There is also an out-of-use gasoline tank located in the southeast portion of the property.

# 5.2 Site and Vicinity General Characteristics

The subject property is the southeast portion of a 5.97-acre parcel located in a mixed-use area of Milwaukie, Oregon. The surrounding properties are occupied by residences, with commercial properties located on the west- and southwest-adjacent properties. The site is bounded by SE Concord Road to the south.

# **Site Operations/Processes**

The site is currently occupied by a vacant school building (the former Concord Elementary School), paved parking, and playing fields. A natural gas steam fired boiler system is utilized for heating and cooling on the subject property.