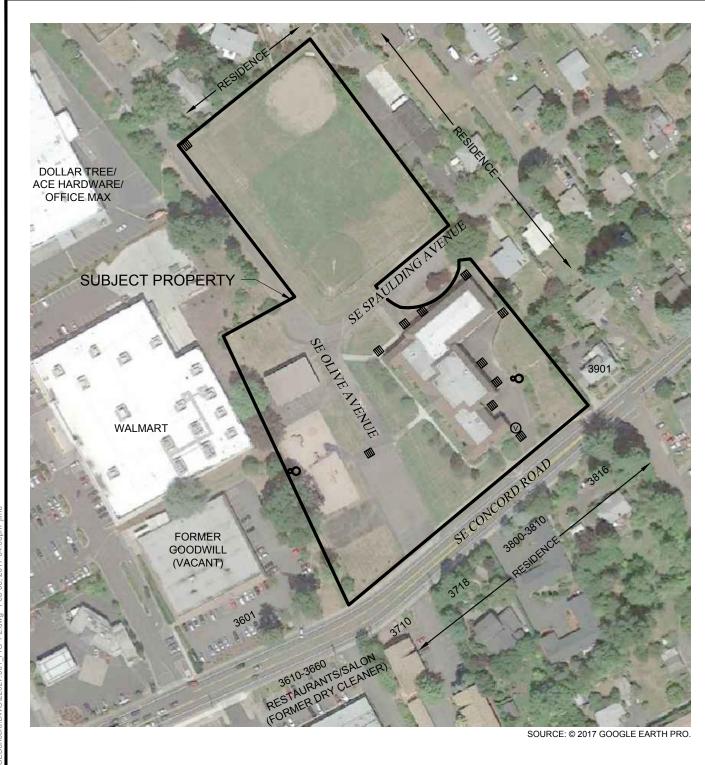

# 5.2 Site and Vicinity General Characteristics

The subject property is the southeast portion of a 5.97-acre parcel located in a mixed-use area of Milwaukie, Oregon. The surrounding properties are occupied by residences, with commercial properties located on the west- and southwest-adjacent properties. The site is bounded by SE Concord Road to the south.

# **Site Operations/Processes**

The site is currently occupied by a vacant school building (the former Concord Elementary School), paved parking, and playing fields. A natural gas steam fired boiler system is utilized for heating and cooling on the subject property.

# **Exterior Improvements**

Paved parking is located in the western, central, and southeastern portions of the subject property. The property can be accessed along the south property boundary from SE Concord Road, along the east property boundary from SE Spaulding Avenue, and the northwest corner from SE Olive Avenue.

# 5.4 Observed Current Use of Adjoining Properties

North: Residences

South: SE Concord Road; residences; restaurants/pizza parlor/salon (SW)

East: Residences

West: Walmart; Dollar Tree; Ace Hardware; Office Max; former Goodwill (vacant)