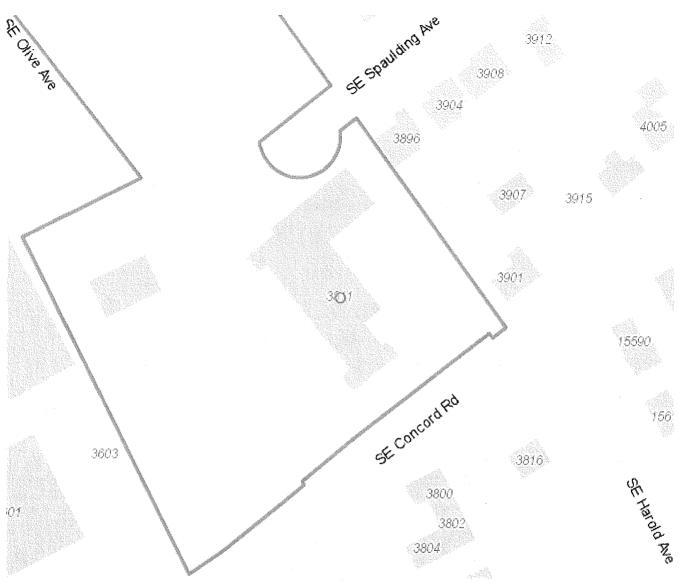

# 2.1 Site Description

Site Address: 3811 SE Concord Road, Milwaukie, Oregon 97267
Tax Lot: Clackamas County Assessor ID 21E12AD02900

Township, Range, Township 2 South, Range 1 East, SE ¼ of NE ¼ of Section 12,

Section: Willamette Base and Meridian
Size: Approximately 5.97 acres
Current Use: Vacant elementary school

Tax lot information was obtained from Clackamas County at <a href="https://cmap.clackamas.us/">https://cmap.clackamas.us/</a> on January 25, 2017.

A site vicinity map and a site plan are included with this report under Figures. A copy of the county assessor's tax map is included in Appendix B.

# 5.2 Site and Vicinity General Characteristics

The subject property is the southeast portion of a 5.97-acre parcel located in a mixed-use area of Milwaukie, Oregon. The surrounding properties are occupied by residences, with commercial properties located on the west- and southwest-adjacent properties. The site is bounded by SE Concord Road to the south.

# **Exterior Improvements**

Paved parking is located in the western, central, and southeastern portions of the subject property. The property can be accessed along the south property boundary from SE Concord Road, along the east property boundary from SE Spaulding Avenue, and the northwest corner from SE Olive Avenue.

# 5.4 Observed Current Use of Adjoining Properties

North: Residences

South: SE Concord Road; residences; restaurants/pizza parlor/salon (SW)

East: Residences

West: Walmart; Dollar Tree; Ace Hardware; Office Max; former Goodwill (vacant)