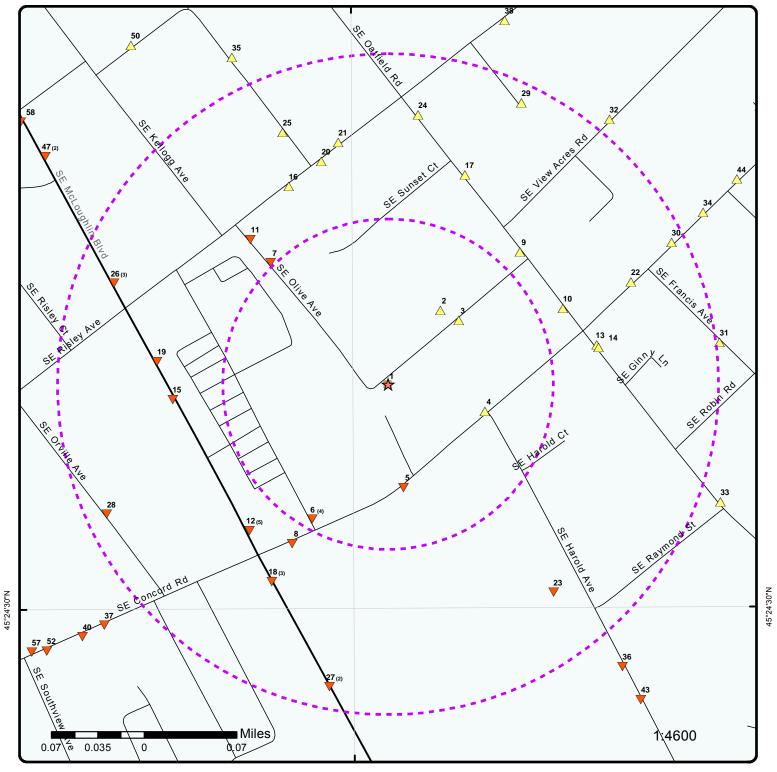

#### 3.2 Standard Environmental Record Sources

A search of EPA, state, and tribal environmental database listings was performed by a commercial database search provider (a copy of the database search report is included in Appendix C). The purpose of this search is to identify potential, suspected, or known sources of contamination on or in the area of the subject property. Various agency listings were searched for different approximate minimum search distances from the subject property as established in the ASTM method. Listings included publicly available databases of environmental liens, activity and use limitations, and easements and equitable servitudes, if recorded or filed.

If the subject property and/or adjacent properties are identified in the regulatory database report, the information is summarized below. Regulatory data for surrounding properties that may pose a potential risk to the subject property are also included below. Other listed sites are not considered to be of environmental concern to the subject property, based on presumed groundwater flow direction, distance from the site, regulatory status (for example, the agency file is closed), or other physical factors.

# **Subject Property**

The subject property appears on a regulatory database(s) and is summarized below.

| North Clackamas School District 12<br>3811 SE Concord Road<br>Milwaukie, Oregon | AST # 059845 |
|---------------------------------------------------------------------------------|--------------|
| , ,                                                                             |              |

The property is listed as having an underground tank containing home heating oil. No other information was provided. *Note: The database report has identified this listing as an aboveground tank; however, the information provided in the report indicates that the tank was underground.* 

# **Adjoining Properties**

Adjoining properties appear on regulatory databases and are summarized below.

| John Kinsman Company<br>3727 SE Spaulding Avenue<br>Milwaukie, Oregon | RCRA NonGen / NLR # ORQ000019760 |
|-----------------------------------------------------------------------|----------------------------------|
| Located east (upgradient) of subject property                         | ·                                |

This business is a handler and not a generator of hazardous waste and is no longer required to report their hazardous waste activities to the regulatory agencies. No violations were found.

| 3901 SE Concord Road<br>Milwaukie, Oregon                                                                                              | LUST # 03-98-0366 |  |
|----------------------------------------------------------------------------------------------------------------------------------------|-------------------|--|
| Located east (upgradient) of subject property                                                                                          |                   |  |
| In May 1998, soil contamination from a home heating oil tank was discovered during a site assessment. The file is listed as unassigned |                   |  |

| 3718 SE Concord Road<br>Milwaukie, Oregon                                                                                                                  | LUST # 03-99-0413 |  |
|------------------------------------------------------------------------------------------------------------------------------------------------------------|-------------------|--|
| Located south (cross-gradient) of subject property                                                                                                         |                   |  |
| In April 1999, soil contamination from a home heating oil tank was discovered during a site assessment. The file is listed as closed as of September 1999. |                   |  |