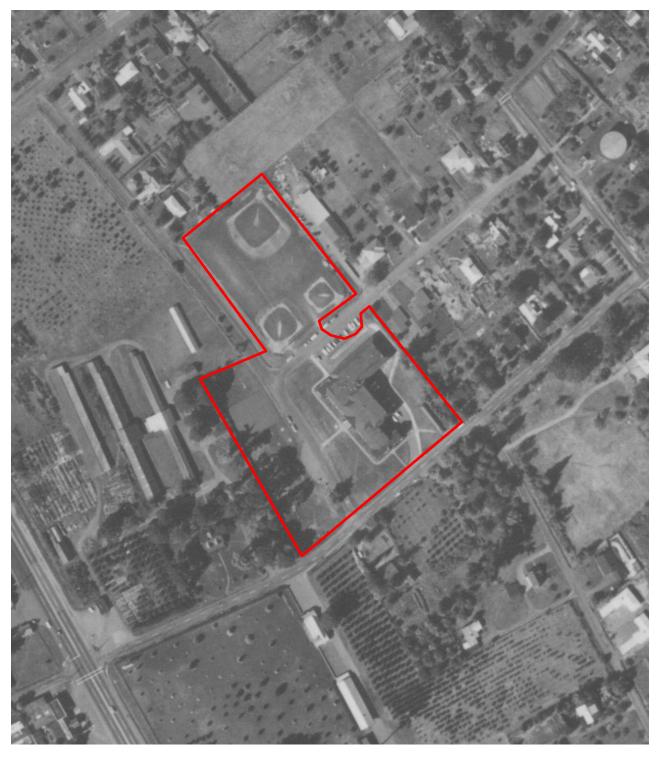

# **Subject Property**

The earliest aerial photograph, from 1936, shows the subject property occupied by the existing school building, as well as a large building located in the western portion of the site and fallow fields located in the northern. By the early 1940s, the previously observed building in the western portion of the site was removed. In the late 1950s, the main school building was expanded and athletic fields were constructed on the northern portion of the site. The property remained relatively unchanged until the early 1980s, when the existing covered play structure and playground was constructed in the western portion of the property. No significant changes were noted on the remaining aerial photographs.

# **Adjacent Properties**

The adjoining properties to the north and east were in agricultural use by the late 1930s, with residences also located on the east-adjacent property. The south-adjacent property was in residential use during this time, while the southwest-adjacent property was occupied by a large storage building and the adjoining property to the west was occupied by a residence and a holly and livestock farm.

By the early 1940s, the north-adjacent property was fallow, while the adjoining properties to the east, south, and southwest were in residential and orchard use and the northwest-adjacent property was now occupied by an orchard. In the late 1950s, the adjoining properties to the north, east, and southwest were in residential use, with remnants of the previously observed orchard located on the southwest-adjacent property. The properties remained relatively unchanged until the early 1970s, when the previously observed orchard on the northwest-adjacent property was removed and the land became fallow.