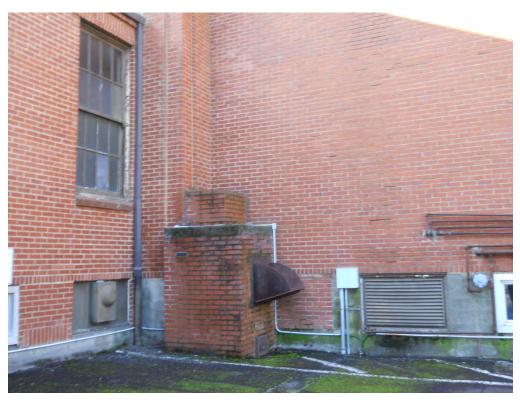

- Pole-mounted transformers were observed along the western property boundary and in the southeast corner of the site. These appeared to be in good condition with no labels indicating PCB status.
- The property utilizes a hydraulic elevator; no sheens or staining were observed in the hydraulic room.