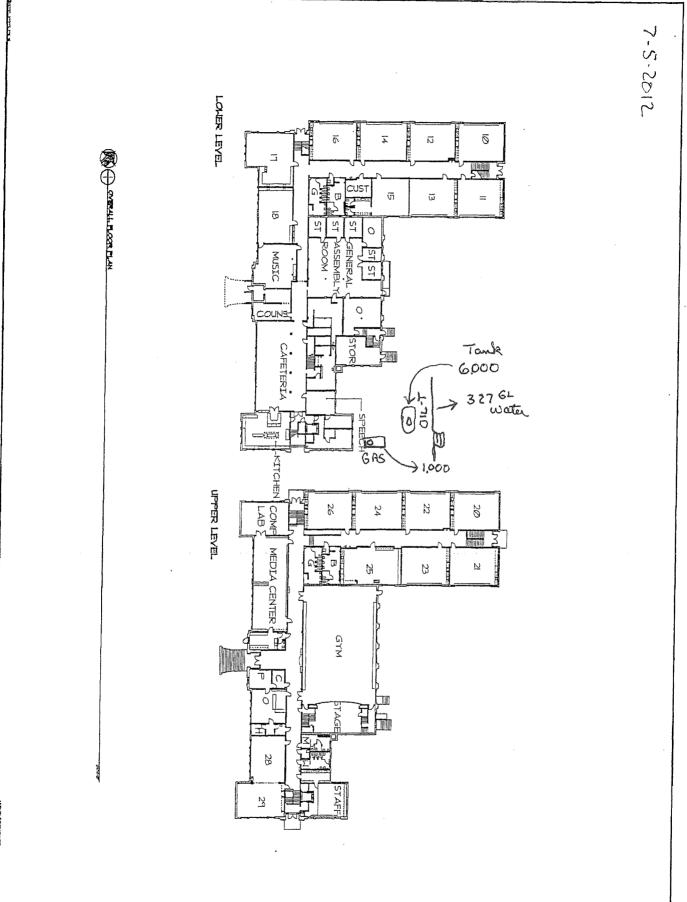

- Concord Elementary school is listed as having one heating oil tank and one gasoline tank on site as of July 2012.
- The heating oil tank was listed as 6,000 gallons (with dimensions of 8 feet by 18 feet by 11 feet), while the gasoline tank was 2,000 gallons (dimensions of 6 feet by 12 feet by 8 feet).
- The tanks are located along the southeast corner of the of the subject property.

# **Aboveground and Underground Storage Tanks**

A UST fill port and vent pipe were observed along the southeast corner of the building. These are associated with an out-of-use oil UST.