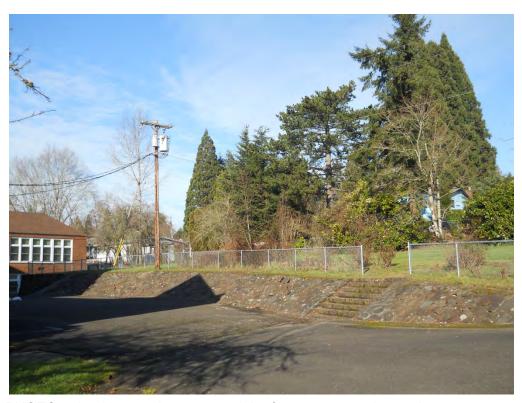

# **Aboveground and Underground Storage Tanks**

A UST fill port and vent pipe were observed along the southeast corner of the building. These are associated with an out-of-use oil UST.