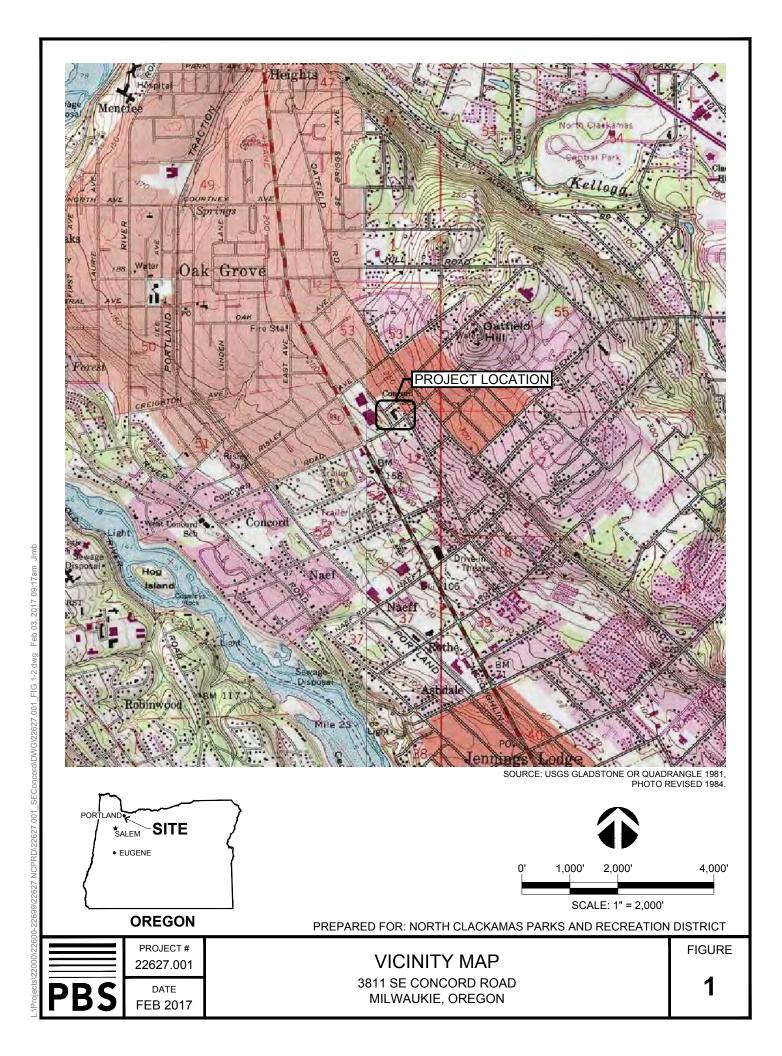

# 2.3 Topography and Surface Features

The US Geological Survey 7.5-minute topographic map (Gladstone, OR Quadrangle, 1981, see Figure 1) for the site indicates a gentle slope to the west/southwest. The subject property elevation is approximately 230 feet above mean sea level.

The topographic map indicated that the nearest surface water is the Willamette River, located approximately one mile west/southwest of the subject property. The existing school building is illustrated on the map.