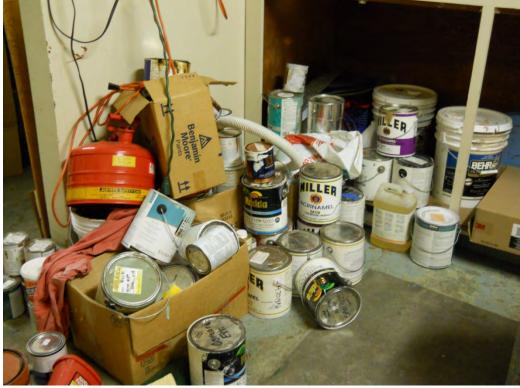

#### Hazardous Substances, Petroleum Products, Unidentified Containers

The following were observed during the site visit (see Photographs in Appendix E):

 Numerous one-quart to 5-gallon containers of cleaning supplies and latex paints were observed in the custodial storage room, as well as spray paint containers, a gasoline canister.

These materials were stored on shelving or directly on the concrete floor. The containers were labeled, none appeared to be leaking, and the storage area appeared to be generally well maintained. A floor drain was observed in the vicinity of these items in the custodial storage room. No evidence of spills or leaks from the stored containers were observed.