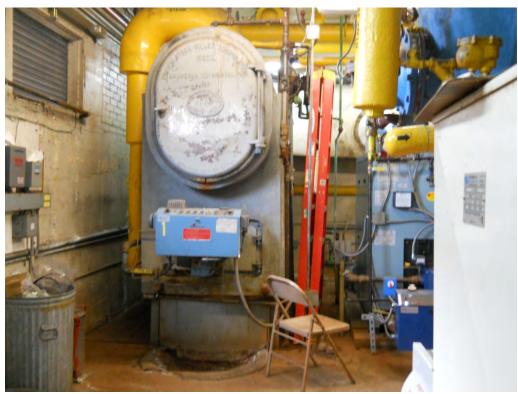

# **Site Operations/Processes**

The site is currently occupied by a vacant school building (the former Concord Elementary School), paved parking, and playing fields. A natural gas steam fired boiler system is utilized for heating and cooling on the subject property.

# **Aboveground and Underground Storage Tanks**

A UST fill port and vent pipe were observed along the southeast corner of the building. These are associated with an out-of-use oil UST.

- Ms. Wall has been working for the North Clackamas School District for approximately eight years.
- The school building has been vacant since 2014.
- Ms. Wall reported that the elevator on site is hydraulic. The elevator was last maintained in the summer of 2016.
- Ms. Wall indicated that the original boiler located in the basement has not been in use since approximately 2005. Since that time, a natural gas steam fired boiler system has been used for heating and cooling the building.
- Ms. Wall reported that a heating oil UST is located on the subject property; however, the tank has reportedly been emptied.