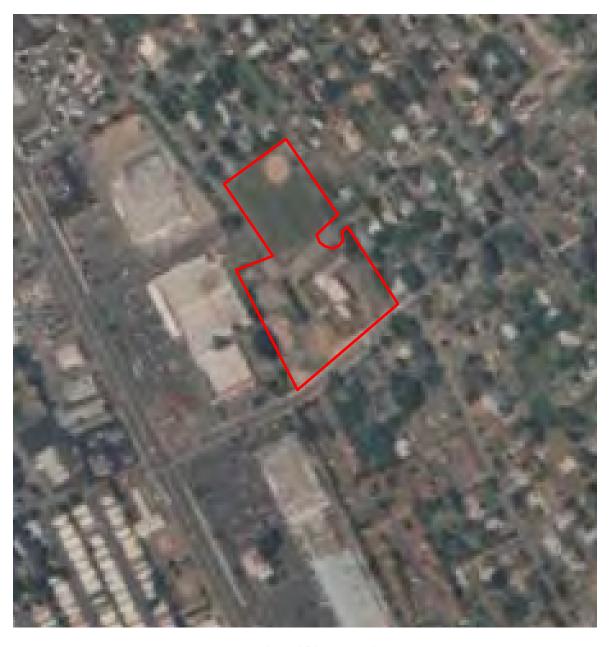

A site vicinity map and a site plan are included with this report under Figures. A copy of the county assessor's tax map is included in Appendix B.

# 5.2 Site and Vicinity General Characteristics

The subject property is the southeast portion of a 5.97-acre parcel located in a mixed-use area of Milwaukie, Oregon. The surrounding properties are occupied by residences, with commercial properties located on the west- and southwest-adjacent properties. The site is bounded by SE Concord Road to the south.

# **Exterior Improvements**

Paved parking is located in the western, central, and southeastern portions of the subject property. The property can be accessed along the south property boundary from SE Concord Road, along the east property boundary from SE Spaulding Avenue, and the northwest corner from SE Olive Avenue.