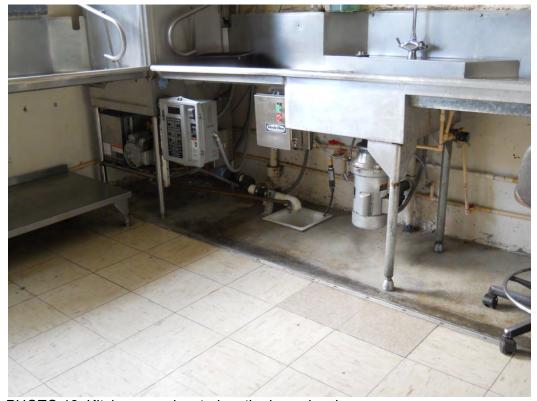

# Floor Drains, Catch Basins, Sumps, Oil-Water Separators

Floor drains were observed in the showers, bathrooms, the custodial storage room, and the boiler room. No sheens, stains, or odors were noted. Latex paints and cleaning supplies were stored near the floor drain located in the custodial storage room, but there was no evidence of spills or leaks from the stored containers.

These materials were stored on shelving or directly on the concrete floor. The containers were labeled, none appeared to be leaking, and the storage area appeared to be generally well maintained. A floor drain was observed in the vicinity of these items in the custodial storage room. No evidence of spills or leaks from the stored containers were observed.