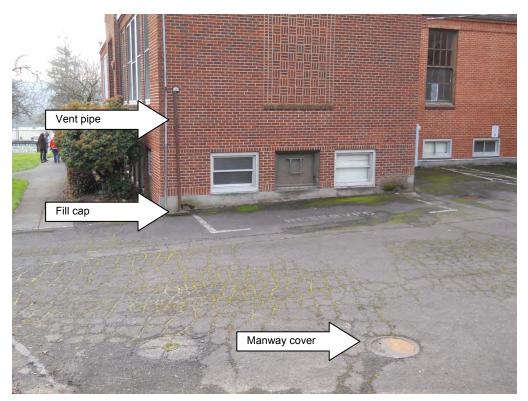

#### **Property Description and Current Use**

The subject property is a 5.97-acre parcel that is occupied by a vacant two-story school building constructed in 1936. The building is heated by a steam system that is currently fueled by natural gas. Exterior areas include covered and uncovered paved play areas, landscaping, athletic fields, and paved parking. A fill port and a vent pipe related to an underground storage tank (UST) were observed along the southeast corner of the building, and these features were reported to be associated with an out-of-use heating oil UST. There is also an out-of-use gasoline tank located in the southeast portion of the property.

Historical records indicate that two USTs were located on the subject property, one for heating oil and the other for gasoline. Both tanks have been out of use for an unknown amount of time, and have reportedly been emptied. There is no record of the removal of the tanks.

- Concord Elementary school is listed as having one heating oil tank and one gasoline tank on site as of July 2012.
- The heating oil tank was listed as 6,000 gallons (with dimensions of 8 feet by 18 feet by 11 feet), while the gasoline tank was 2,000 gallons (dimensions of 6 feet by 12 feet by 8 feet).
- The tanks are located along the southeast corner of the of the subject property.

# **Aboveground and Underground Storage Tanks**

A UST fill port and vent pipe were observed along the southeast corner of the building. These are associated with an out-of-use oil UST.

- The North Clackamas School District has owned the subject property for approximately 130 years.
- The previous owner is listed as Marion Phillips.
- The subject property is currently occupied by a vacant school building.
- Ms. Shumaker reported that there are USTs located on the subject property; one heating oil tank and one gasoline tank. The tanks are located near the southeast corner of the building. The gasoline tank was utilized for filling up school buses. Both tanks have reportedly been emptied; however, neither has been removed from the site.
- Ms. Shumaker indicated that assessments for asbestos and lead-based paint have been conducted for the subject property, and that both were detected on site.
- Ms. Shumaker indicated no knowledge of environmental liens against the subject property, or limitations of use related to environmental conditions.