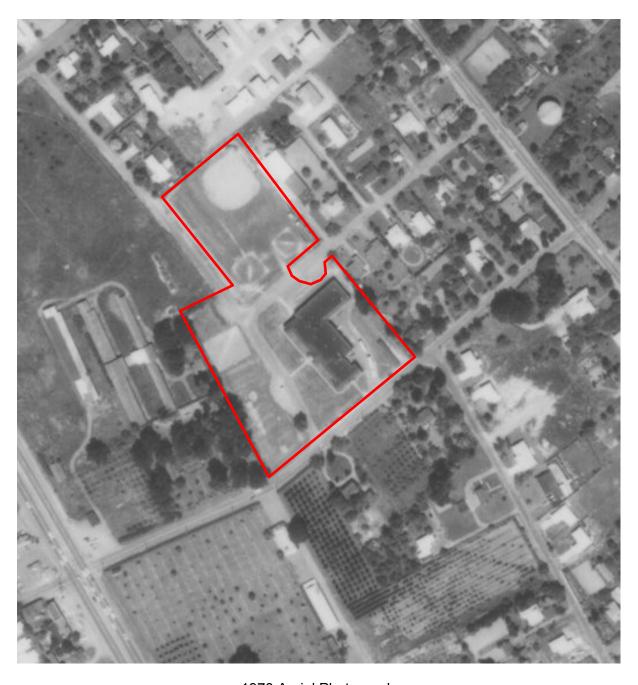

By the early 1940s, the north-adjacent property was fallow, while the adjoining properties to the east, south, and southwest were in residential and orchard use and the northwest-adjacent property was now occupied by an orchard. In the late 1950s, the adjoining properties to the north, east, and southwest were in residential use, with remnants of the previously observed orchard located on the southwest-adjacent property. The properties remained relatively unchanged until the early 1970s, when the previously observed orchard on the northwest-adjacent property was removed and the land became fallow.

In the early 1980s, the adjoining properties to the north, east, and south were in residential use and the southwest-adjacent property was now occupied by the existing commercial building and parking lot. The previously observed residence remained on the west-adjacent property, but the holly and livestock farm was removed and the existing commercial buildings and parking lots were constructed. By the early 1990s, the residence was removed from the adjoining property to the west and the existing commercial building was built. Since that time, no significant changes in use were noted on aerial photographs.