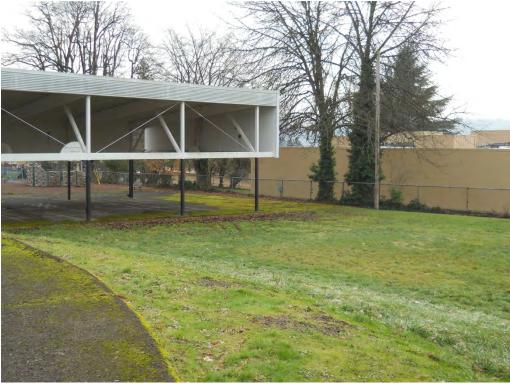

Site photographs are included under Appendix E.

# 5.2 Site and Vicinity General Characteristics

The subject property is the southeast portion of a 5.97-acre parcel located in a mixed-use area of Milwaukie, Oregon. The surrounding properties are occupied by residences, with commercial properties located on the west- and southwest-adjacent properties. The site is bounded by SE Concord Road to the south.

# **Exterior Improvements**

Paved parking is located in the western, central, and southeastern portions of the subject property. The property can be accessed along the south property boundary from SE Concord Road, along the east property boundary from SE Spaulding Avenue, and the northwest corner from SE Olive Avenue.