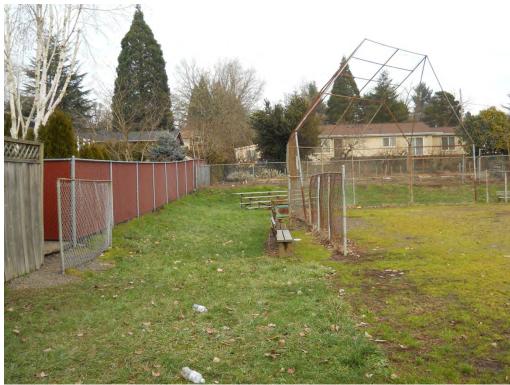

Site photographs are included under Appendix E.

#### 5.3 Site Conditions and Observations

Note: The PBS Field Checklist (Appendix E) may detail additional field observations not described below.

# **Aboveground and Underground Storage Tanks**

A UST fill port and vent pipe were observed along the southeast corner of the building. These are associated with an out-of-use oil UST.

Catch basins were observed throughout the paved parking areas and in the northwest corner of the property. No sheens, stains, or odors were noted.