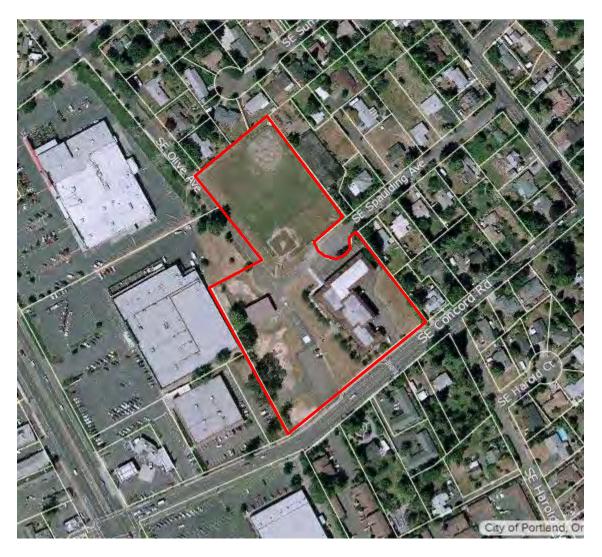

A site vicinity map and a site plan are included with this report under Figures. A copy of the county assessor's tax map is included in Appendix B.

# 5.2 Site and Vicinity General Characteristics

The subject property is the southeast portion of a 5.97-acre parcel located in a mixed-use area of Milwaukie, Oregon. The surrounding properties are occupied by residences, with commercial properties located on the west- and southwest-adjacent properties. The site is bounded by SE Concord Road to the south.

# **Exterior Improvements**

Paved parking is located in the western, central, and southeastern portions of the subject property. The property can be accessed along the south property boundary from SE Concord Road, along the east property boundary from SE Spaulding Avenue, and the northwest corner from SE Olive Avenue.

# 5.4 Observed Current Use of Adjoining Properties

North: Residences

South: SE Concord Road; residences; restaurants/pizza parlor/salon (SW)

East: Residences

West: Walmart; Dollar Tree; Ace Hardware; Office Max; former Goodwill (vacant)