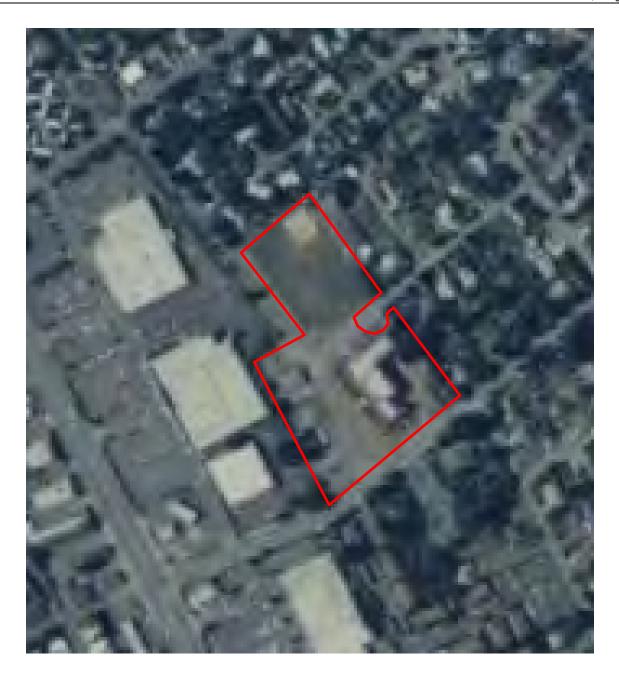

A site vicinity map and a site plan are included with this report under Figures. A copy of the county assessor's tax map is included in Appendix B.

# 2.3 Topography and Surface Features

The US Geological Survey 7.5-minute topographic map (Gladstone, OR Quadrangle, 1981, see Figure 1) for the site indicates a gentle slope to the west/southwest. The subject property elevation is approximately 230 feet above mean sea level.

The topographic map indicated that the nearest surface water is the Willamette River, located approximately one mile west/southwest of the subject property. The existing school building is illustrated on the map.