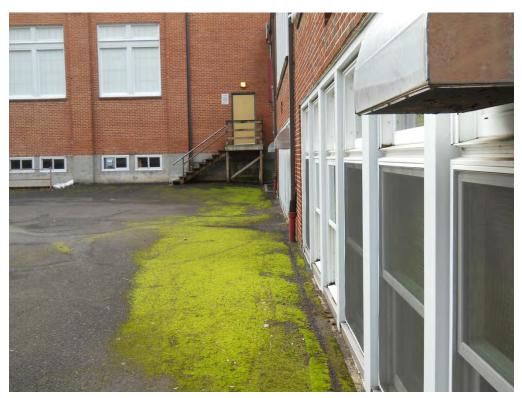

# **Aboveground and Underground Storage Tanks**

A UST fill port and vent pipe were observed along the southeast corner of the building. These are associated with an out-of-use oil UST.

# Floor Drains, Catch Basins, Sumps, Oil-Water Separators

Floor drains were observed in the showers, bathrooms, the custodial storage room, and the boiler room. No sheens, stains, or odors were noted. Latex paints and cleaning supplies were stored near the floor drain located in the custodial storage room, but there was no evidence of spills or leaks from the stored containers.

Catch basins were observed throughout the paved parking areas and in the northwest corner of the property. No sheens, stains, or odors were noted.