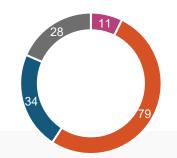

### October - 112 transactions

#### **Overall engagement:**

Age 20-29: 18 of 105 ppts took action across all months = 17.1%

**Age 30-49**: 144 of 790 ppts took action across all months = **18.2%** 

Age 50+: 80 of 470 ppts took action across all months = **17.0%** 