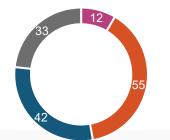

November - 152 transactions

- Age 30-49
- Age 50+
- did not receive

#### **Overall engagement:**

Age 20-29: 18 of 105 ppts took action across all months = 17.1%

**Age 30-49**: 144 of 790 ppts took action across all months = **18.2%** 

Age 50+: 80 of 470 ppts took action across all months = **17.0%** 