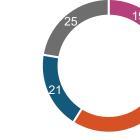

### September - 88 transactions

did not receive

#### **Overall engagement:**

Age 20-29: 18 of 105 ppts took action across all months = 17.1%

**Age 30-49**: 144 of 790 ppts took action across all months = **18.2%** 

Age 50+: 80 of 470 ppts took action across all months = **17.0%** 