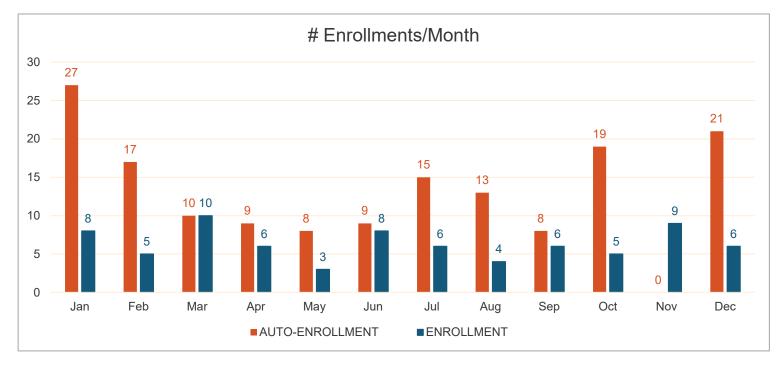

ed

| Click Activity                 | 9/3/23           |  |
|--------------------------------|------------------|--|
| Plan enrollment information    | 15 / 610 (2.46%) |  |
| My Retirement Overview         | 9 / 610 (1.48%)  |  |
| Schedule an appointment        | 5 / 610 (0.82%)  |  |
| clackamas.beready2retire.com   | 4 / 610 (0.66%)  |  |
| MyOrangeMoney calculator       | 4 / 610 (0.66%)  |  |
| Steps to investing (microsite) | 1 / 610 (0.16%)  |  |

Average benchmarks (All industries) - open rate: 19.21%, click-through activity: 2.44% Average benchmarks (Financial Services) - Unique open rate: 20.20%, click-through activity: 2.50% Email Marketing Benchmarks for 2023:

https://www.webfx.com/blog/marketing/email-marketing-benchmarks/



## Clackamas County – Plan metrics: Enrollment



Email deployment 1: 9/3/24



### Clackamas County – Increase Deferral Amount



Age 50+

### September 13, 2024

| Targeted Age<br>group | Sent | Delivered | Total opens* |
|-----------------------|------|-----------|--------------|
| 20-29                 | 108  | 105       | 97           |
| 30-49                 | 793  | 790       | 736          |
| 50+                   | 471  | 470       | 422          |

\*Total opens is cumulative.



### Clackamas County – Increase Deferral Amount

Deployment metrics – 9/13/24

| Targeted Age |           | Unique opens |              |            |
|--------------|-----------|--------------|--------------|------------|
| Group        | Delivered | Total        | Desktop      | Mobile     |
| 20-29        | 105       | 60 (57.1%)   | 59 (98.3%)