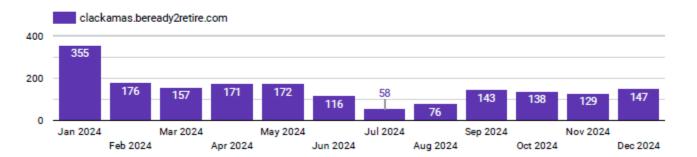

## Clackamas County – Website metrics

#### Visits by Month:

| month    | visits |
|----------|--------|
| Jan 2024 | 355    |
| Feb 2024 | 176    |
| Mar 2024 | 157    |
| Apr 2024 | 171    |
| May 2024 | 172    |
| Jun 2024 | 116    |
| Jul 2024 | 58     |
| Aug 2024 | 76     |
| Sep 2024 | 143    |
| Oct 2024 | 138    |
| Nov 2024 | 129    |
| Dec 2024 | 147    |