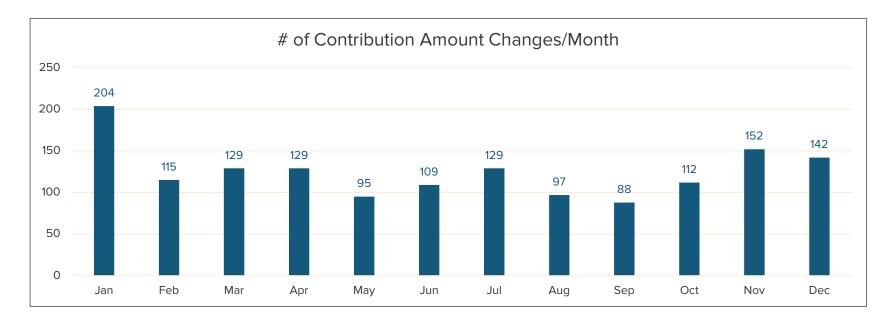

## Clackamas County – Plan metrics: Deferral changes

Email deployment 1: 9/13/24

## Clackamas County – Plan metrics: Deferral changes

ppt = unique participant: a ppt may have conducted a transaction in more than one month

### September - 88 transactions

did not receive

### October - 112 transactions

November - 152 transactions

- Age 30-49
- Age 50+
- did not receive

### December - 142 transactions

Age 20-29

Age 20-29

Age 30-49

Age 50+

■ did not

receive

- Age 30-49
- Age 50+
- did not receive