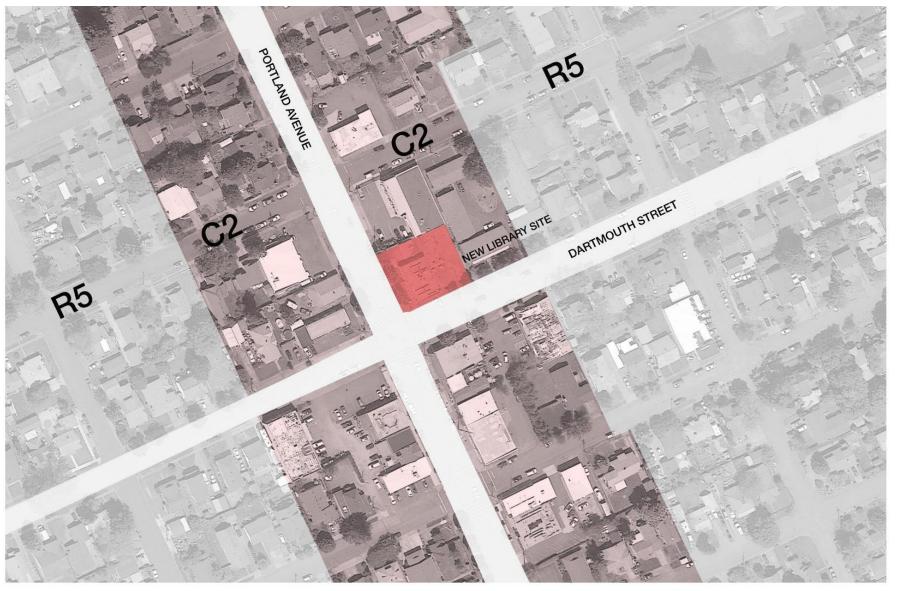

## ZONING GLADSTONE LIBRARY

#### LEGEND

C2 community commercial

R5 single family residential

100

25 50