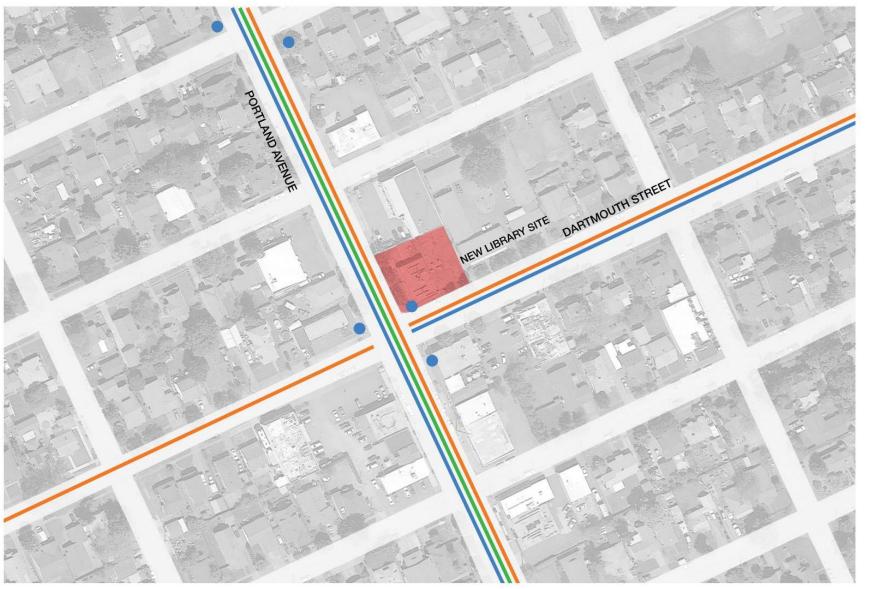

### CIRCULATION GLADSTONE LIBRARY

LEGEND

pedestrian

bike

bus

bus stop

25 50