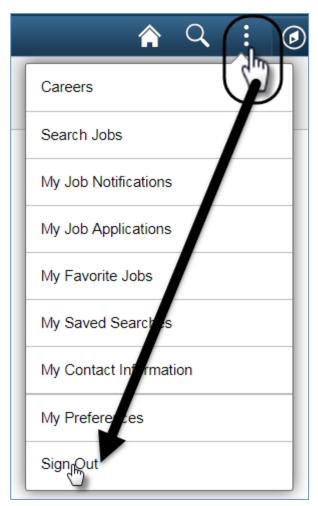

7. Click View All Jobs.

| $\land$   |                                                          |                    | Frequently Asked Questions                 |
|-----------|----------------------------------------------------------|--------------------|--------------------------------------------|
| CLACKAMAS |                                                          |                    | Need Assistance With Your Job Application? |
|           | Careers                                                  |                    | :                                          |
|           | Search Jobs<br>Search by job title, location, or keyword | $\rightarrow$      |                                            |
|           | Welcome                                                  | Sign In   New User |                                            |
|           | View Jobs Posted in Last 7 Days                          | >                  |                                            |
|           | View All Jobs                                            | >                  |                                            |
|           | My Job Notifications                                     | >                  |                                            |
|           | My Job Applications                                      | >                  |                                            |
|           | ★ My Favorite Jobs                                       | >                  |                                            |
|           | Q My Saved Searches                                      | >                  |                                            |
|           | Information                                              | >                  |                                            |
|           |                                                          |                    |                                            |