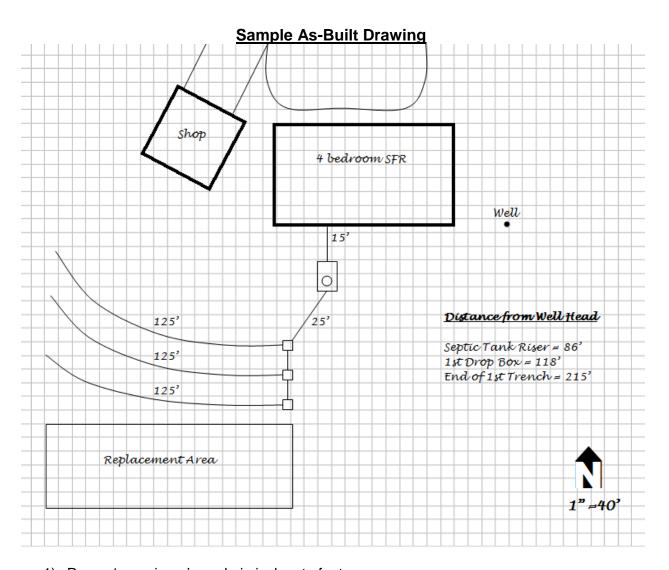

- 1) Drawn to engineer's scale in inches to feet
- 2) Arrow pointing north
- 3) Proposed or existing structures at time of septic installation
- 4) Septic tank, pretreatment, and drainfield components as installed
- 5) Approved replacement area (if applicable)
- 6) Distances to major septic components from one or more permanent points (property corner, well head, building foundation)

Accurate As-Built drawings are critical in locating of the buried components of a septic system for future development and maintenance during the life of the system.