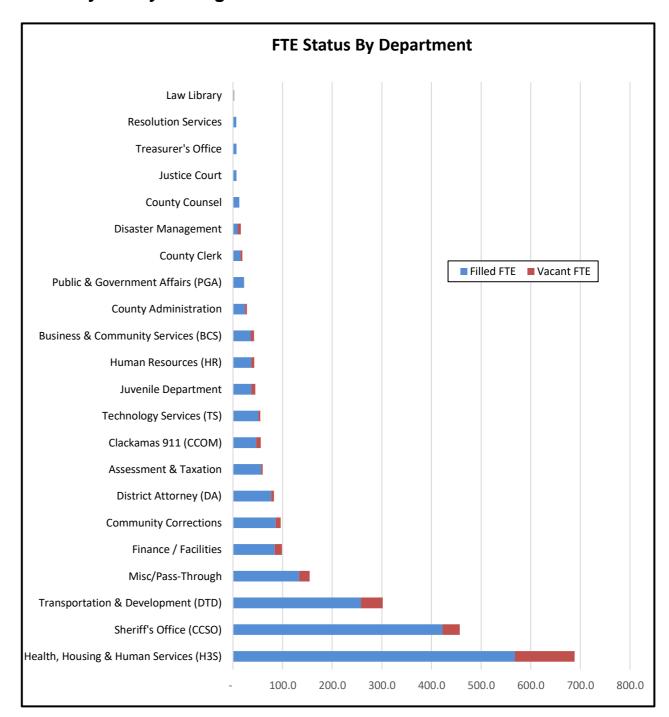

#### For Review:

- FTE Report Jan 2022 Trailing 13 Month Overtime (Attachment E)
- FTE Report Jan 2022 YTD FTE Actual vs Budget (Attachment F)
- FTE Report Jan 2022 YTD Vacancy Salary Savings (Attachment G)
- FY21-22 Supplemental Budgets (9/30/21, 1/6/22, and 3/3/22) (Attachment H)