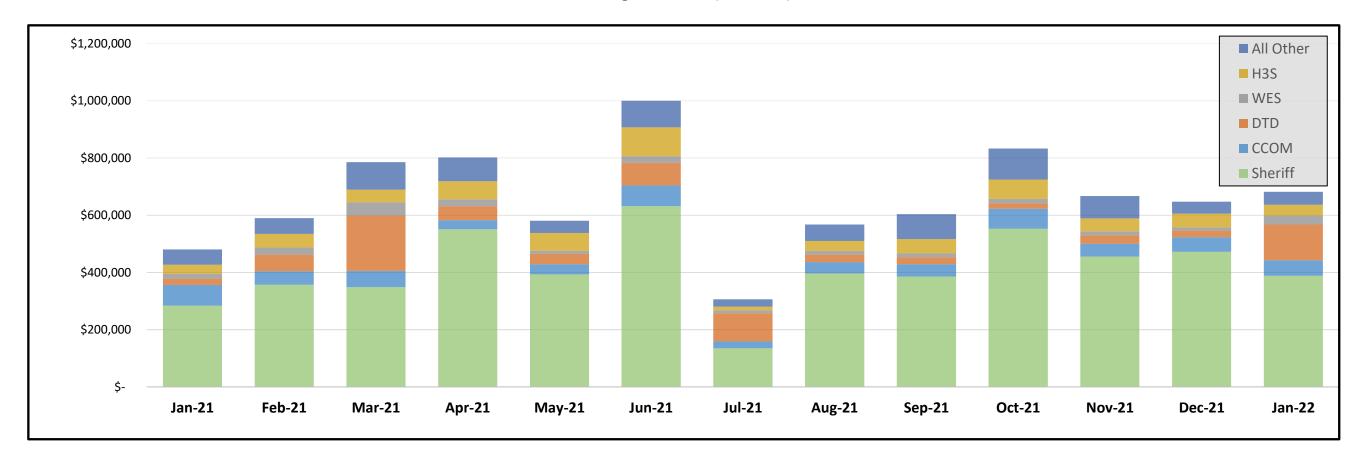

#### For Review:

- FTE Report Jan 2022 Trailing 13 Month Overtime (Attachment E)
- FTE Report Jan 2022 YTD FTE Actual vs Budget (Attachment F)
- FTE Report Jan 2022 YTD Vacancy Salary Savings (Attachment G)
- FY21-22 Supplemental Budgets (9/30/21, 1/6/22, and 3/3/22) (Attachment H)