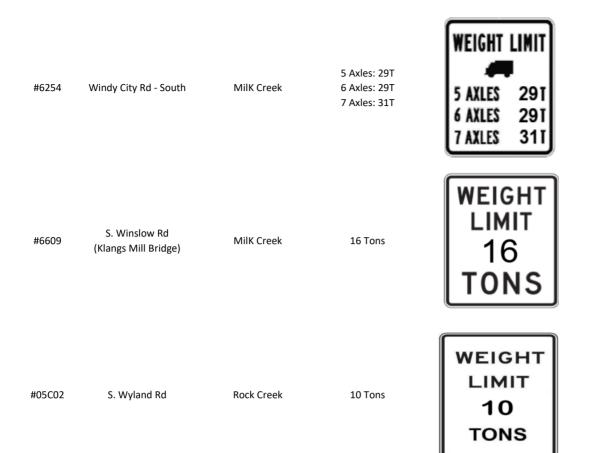

| #6168  | S. Monte Cristo Rd East                | Garret Creek  | 2-3 Axles: 25T<br>4 Axles: 22T<br>5 Axles: 24T<br>6-7 Axles: 25T<br>Type 352: 37T<br>Type 3-3: 40T | WEIGHT LIMIT<br>4 AXLES 22T<br>5 AXLES 24T<br>6-7 AXLES 25T<br>40T<br>40T |
|--------|----------------------------------------|---------------|----------------------------------------------------------------------------------------------------|---------------------------------------------------------------------------|
| #6167  | S. Monte Cristo Rd West                | Marquam Creek | 2-3 Axles: 25T<br>4 Axles: 22T<br>5 Axles: 24T<br>6-7 Axles: 25T<br>Type 352: 37T<br>Type 3-3: 40T | WEIGHT LIMIT<br>4 AXLES 22T<br>5 AXLES 24T<br>6-7 AXLES 25T<br>37T<br>40T |
| #6115  | S. Sconce Rd<br>(Political Bridge)     | Rock Creek    | 4 Axles: 22T<br>5 Axles: 24T<br>6-7 Axles: 26T                                                     | WEIGHT LIMIT<br>4 AXLES 22 T<br>5 AXLES 24 T<br>6-7 AXLES 26 T            |
| #6512  | S. Springwater Rd                      | Clear Creek   | 5 Axles: 28T<br>6 Axles: 29T<br>7 Axles: 31T                                                       | WEIGHT LIMIT<br>5 AXLES 28 T<br>6 AXLES 29 T<br>7 AXLES 31 T              |
| #6455  | SE Stanley Ave<br>(Stanley Ave Bridge) | Johnson Creek | 2-3 Axles: 19T<br>4 Axles: 20T<br>5-6 Axles: 21T<br>7 Axles: 24T<br>Type 352: 32T<br>Type 3-3: 34T | WEIGHT LIMIT<br>4 AXLES 201<br>5-6 AXLES 211<br>7 AXLES 241<br>321<br>341 |
| #05C04 | E. Road 10<br>(Still Creek Bridge)     | Still Creek   | 2-3 Axles: 24T<br>4 Axles: 22T<br>5-6 Axles: 23T<br>7 Axles: 24T<br>Type 3S2: 38T<br>Type 3-3: 40T | WEIGHT LIMIT<br>4 AXLES 22T<br>5-6 AXLES 23T<br>7 AXLES 24T<br>38T<br>40T |