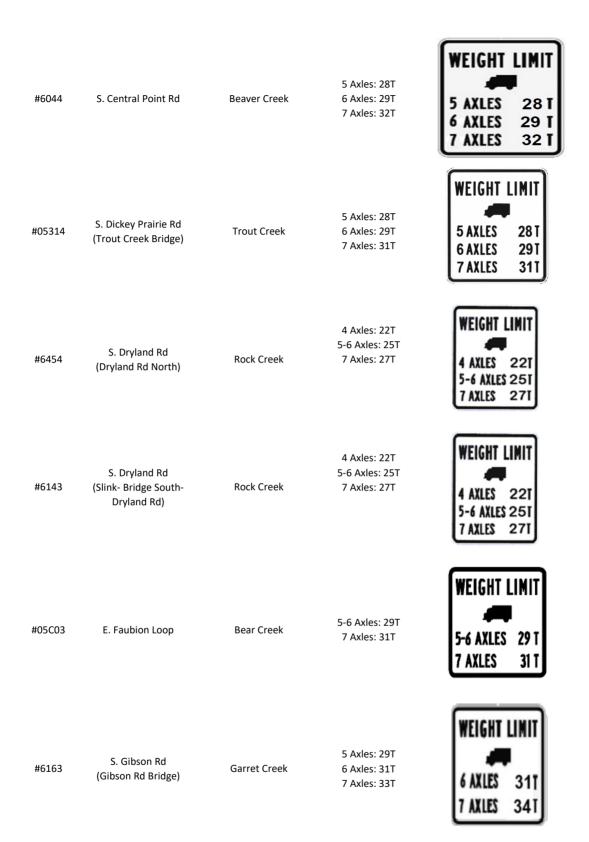

| #6217  | S. Holly Ln                              | Abernethy Creek | 2-3 Axles: 18T<br>4 Axles: 18T<br>5 Axles: 19T<br>6-7 Axles: 20T<br>Type 3S2: 26T<br>Type 3-3: 26T | WEIGHT LIMIT<br>18T<br>4 AXLES 18T<br>5 AXLES 19T<br>6-7 AXLES 20T<br>26T<br>26T |
|--------|------------------------------------------|-----------------|----------------------------------------------------------------------------------------------------|----------------------------------------------------------------------------------|
| #6520  | S. Knights Bridge Rd<br>(Knights Bridge) | Molalla River   | 2-3 Axles: 20T<br>4 Axles: 19T<br>5 Axles: 20T<br>6-7 Axles: 20T<br>Type 352: 24T<br>Type 3-3: 24T | WEIGHT LIMIT    20 T    4 AXLES  19 T    5 AXLES  20 T    6-7 AXLES  20 T        |
| #6580  | SE Lusted Rd<br>(Dodge Park Bridge)      | Sandy River     | 2-3 Axles: 19T<br>4-5 Axles: 18T<br>6-7 Axles: 19T<br>Type 352: 22T<br>Type 3-3: 22T               | WEIGHT LIMIT    19T    4-5 AXLES  18T    6-7 AXLES  19T    22T  22T              |
| #6591D | SE Luther Rd                             | Johnson Creek   | 4 Axles: 23T<br>5-6 Axles: 25T<br>7 Axles: 26T                                                     | WEIGHT LIMIT<br>4 AXLES 23T<br>5-6 AXLES 25T<br>7 AXLES 26T                      |
| #6523  | S. Meridian Rd                           | Rock Creek      | 4 Axles: 24T<br>5-6 Axles: 27T<br>7 Axles: 28T                                                     | WEIGHT LIMIT<br>4 AXLES 24T<br>5-6 AXLES 27T<br>7 AXLES 28T                      |
| #6113  | S. Miller Rd<br>(Needy Tile Factory)     | Rock Creek      | 5 Axles: 28T<br>6 Axles: 29T<br>7 Axles: 32T                                                       | WEIGHT LIMIT<br>5 AXLES 28 T<br>6 AXLES 29 T<br>7 AXLES 32 T                     |