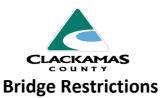

## These are lists of Clackamas County-owned bridges with restricted load capacity. For closed

bridges and roads, go to https://www.clackamas.us/engineering/closures.html \*Updated 12/2024

| <sup>c</sup> Opaatea 12/2024 |                                        |                 |                                                |                                                              |
|------------------------------|----------------------------------------|-----------------|------------------------------------------------|--------------------------------------------------------------|
| Bridge #                     | Location                               | Crossing        | Restriction                                    | Bridge Sign                                                  |
| #6560                        | Bakers Ferry Rd (Barton<br>Bridge)     | Clackamas River | 6 Axles: 32T<br>7 Axles: 33T                   | WEIGHT LIMIT<br>6 AXLES 32 T<br>7 AXLES 33 T                 |
| #6198                        | Beaver Creek Rd                        | MilK Creek      | 4 Axles: 24T<br>5-6 Axles: 26T<br>7 Axles: 29T | WEIGHT LIMIT<br>4 AXLES 24T<br>5-6 AXLES 26T<br>7 AXLES 29T  |
| #6331                        | S. Bonney Rd #3<br>East M.P. 1.3       | Mill Creek      | 5 Axles: 28T<br>6 Axles: 30T<br>7 Axles: 34T   | WEIGHT LIMIT<br>5 AXLES 28 T<br>6 AXLES 30 T<br>7 AXLES 34 T |
| #20470                       | E. Broken Bridge Ln<br>(Broken Bridge) | Hackett Creek   | 13 Tons                                        | WEIGHT<br>LIMIT<br>13<br>TONS                                |
| #6571                        | SE Bull Run Rd<br>(Bull Run Truss)     | Sandy River     | 12 Tons                                        | WEIGHT<br>LIMIT<br>12<br>TONS                                |