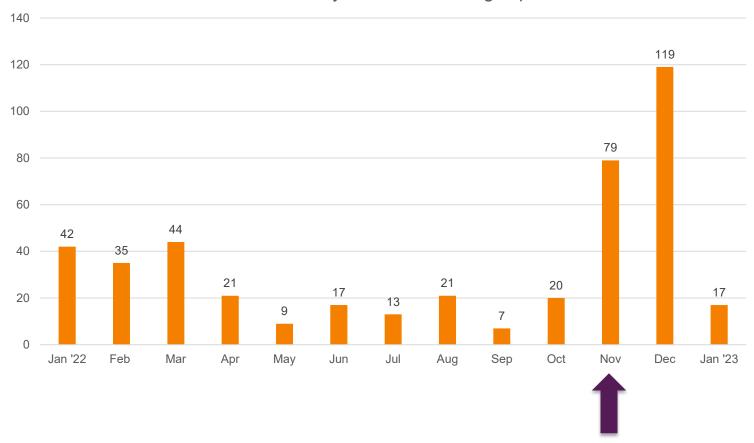

#### Number of beneficiary transaction changes per month

No beneficiary letter: mailed 11/15/22 Beneficiary on file letter: mailed 11/22/22

#### Effective 11/16/22 – 1/11/23: there were 203 beneficiary change transactions

- 165 / 203 transactions added a beneficiary (previously none on file)
- 37 / 203 transactions updated a beneficiary (previously had a beneficiary on file)
- 1/203 transaction was a new Plan enrollee who did not receive a letter