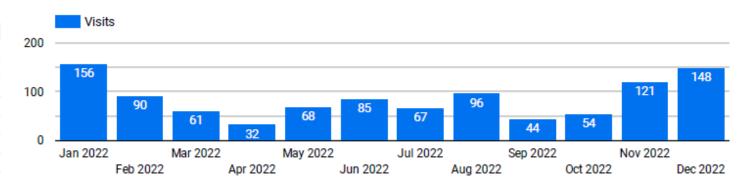

### Visits to Clackamas.beready2retire.com

#### Visits by Month: 2022

| Month -  | Visits |
|----------|--------|
| Jan 2022 | 156    |
| Feb 2022 | 90     |
| Mar 2022 | 61     |
| Apr 2022 | 32     |
| May 2022 | 68     |
| Jun 2022 | 85     |
| Jul 2022 | 67     |
| Aug 2022 | 96     |
| Sep 2022 | 44     |
| Oct 2022 | 54     |
| Nov 2022 | 121    |
| Dec 2022 | 148    |
|          |        |