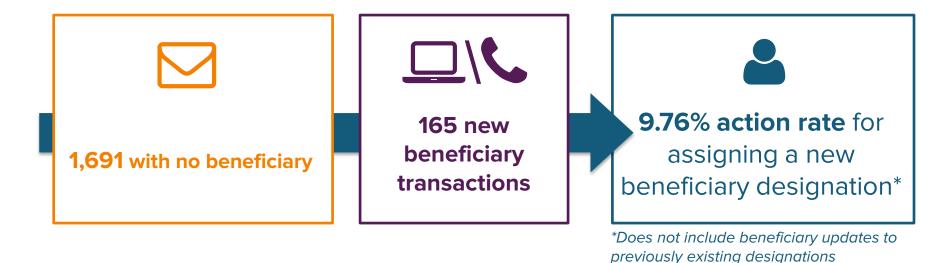

### Personalized beneficiary letter

"No beneficiary on file" letter mailed 11/15/22

- 1,691 letters were sent to participants with no beneficiary on file
  - In 2021, we mailed 1,740 letters

"Beneficiary on file" letter mailed 11/22/22

- 1,476 letters were sent to participants with a beneficiary on file
  - In 2021, we mailed 837 letters

#### Effective 11/16/22 – 1/11/23: there were 203 beneficiary change transactions

- 165 / 203 transactions added a beneficiary (previously none on file)
- 37 / 203 transactions updated a beneficiary (previously had a beneficiary on file)
- 1/203 transaction was a new Plan enrollee who did not receive a letter

9.76% action rate to be used towards 2023 service guarantee: 10% increase in the first calendar year (2022), then 5% increase each of the following calendar years thereafter, or until 75% beneficiary is achieved.