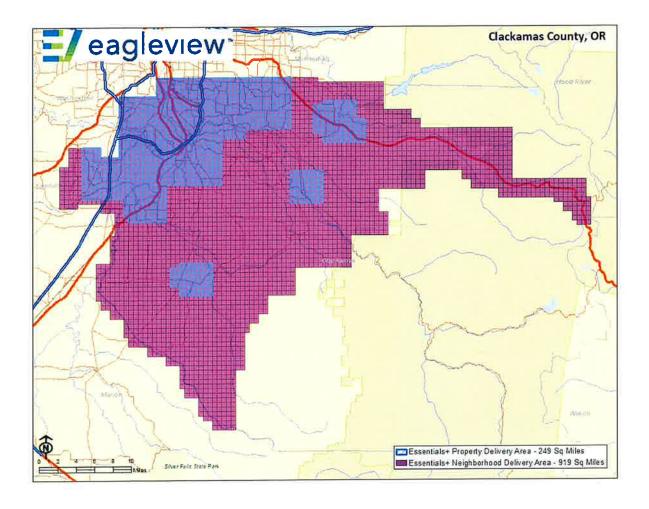

Section A: Product Descriptions, Prices and Payment Terms Appendix 1: Photogrammetric Product Specifications Map(s)

| CUSTOMER ID | SALES REP | FREQUENCY OF PROJECT |
|-------------|-----------|----------------------|
| A118146     | dwalt     | Annual               |

| QTY     | PROJECT PRODUCT NAME                                                | PRODUCT DESCRIPTION                                                                                                                                                                                                                                                                                                                                                                                                                                                                                                                                                                                                                                                                                                                                                                                                                                                                                                                                                                                                 | LIST PRICE | DISCOUNT<br>PRICE (%)                                     | AMOUNT <sup>1</sup> |
|---------|---------------------------------------------------------------------|---------------------------------------------------------------------------------------------------------------------------------------------------------------------------------------------------------------------------------------------------------------------------------------------------------------------------------------------------------------------------------------------------------------------------------------------------------------------------------------------------------------------------------------------------------------------------------------------------------------------------------------------------------------------------------------------------------------------------------------------------------------------------------------------------------------------------------------------------------------------------------------------------------------------------------------------------------------------------------------------------------------------|------------|-----------------------------------------------------------|---------------------|
| 919     | Reveal Essentials+<br>Neighborhood                                  | Provides ortho and oblique imagery at a Neighborhood level.  Deliverables include measurable oblique and ortho imagery at a neighborhood resolutions. Color balanced orthomosaic imagery is generated by a fully automated photogrammetric process and delivered digitally in various formats with the associated metadata.  Applicable Terms and Conditions: Delivered Content Terms and Conditions of Use  Product Parameters:  Leaf:  Leaf Off: Less than 30% leaf cover                                                                                                                                                                                                                                                                                                                                                                                                                                                                                                                                         | \$ 160.00  | \$ 144,00<br>(10% - Long<br>Term Incentive<br>Discount)   | \$ 132,336.00       |
| 249     | Reveal Essentials+ Property                                         | Provides high resolution ortho and oblique imagery at a Property level. Deliverables include measurable oblique and ortho imagery at a property resolutions. Color balanced orthomosaic imagery is generated by a fully automated photogrammetric process and delivered digitally in various formats with the associated metadata.  Applicable Terms and Conditions: Delivered Content Terms and Conditions of Use  Product Parameters:  Leaf:                                                                                                                                                                                                                                                                                                                                                                                                                                                                                                                                                                      | \$ 400.00  | \$ 342.00<br>(14.5% - Long<br>Term Incentive<br>Discount) | \$ 85,158.00        |
| 162,000 | ChangeFinder - Change<br>Detection; Digital Parcel File<br>Provided | Leaf Off: Less than 30% leaf cover  Existing building outlines from a specified older imagery source are updated and classified relative to the most-nadir single-frame orthogonal image in a specified, newer Pictometry imagery source. Pictometry delivers updated digital building outlines from the newer imagery source and their classification attributes in shapefile and geodatabase formats. Coverage includes only locations specified in a single, customer-provided digital parcel shapefile. Parcels in the specified locations must be generally contiguous. All Pictometry imagery to be used must be licensed or owned by the customer. Final invoiced amount will be adjusted for the actual quantity of records in the parcel file used for production. Use of older non-Pictometry-sourced building outline data requires acceptance in advance.  Applicable Terms and Conditions: Delivered Content Terms and Conditions of Use  Product Parameters:  Data Source – Base: Pictometry Outlines | \$ 0.35    |                                                           | \$ 56,700.00        |