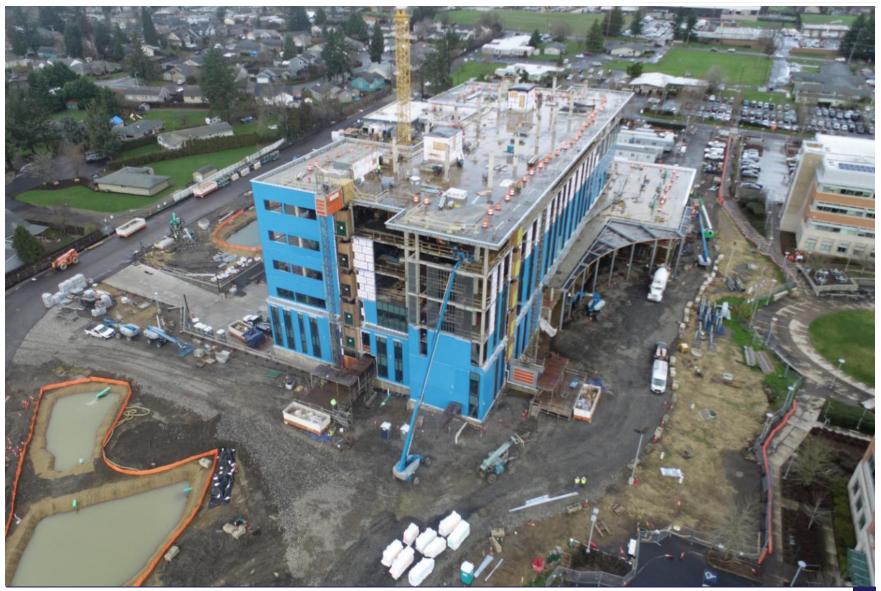

d, and partially finance a new courthouse at the Clackamas County Red Soils Campus.

Construction for the replacement courthouse started in late 2022 and is progressing on the Red Soils Campus.

This is the quarterly construction update. The prior update was September 26, 2023.

#### **Attachments:**

PowerPoint Presentation

















| Status Update | Stat | :us | Up | da | te |
|---------------|------|-----|----|----|----|
|---------------|------|-----|----|----|----|

| Design & Construction |  |
|-----------------------|--|
|                       |  |
|                       |  |
|                       |  |
|                       |  |

#### **Design & Construction Milestones**



#### **Current Activities**



## **Building Envelope**





## Building Envelope – Southeast





## **Building Envelope - Northwest**





/

## Building Envelope – Northeast





## Building Envelope – Southwest





## **Building Envelope - Windows**





## Building Envelope - Entrance Soffit Timber





# **Building Envelope - Architectural Concrete**





#### Interiors - Staircase





#### Interiors - Fire Protection System





## Interiors - Mechanical Ducting





#### **Interiors - Courtrooms**





## Interiors - Public Hallways to Courtrooms





# Interiors - Holding Cells





## Service Receiving Area Interior





## Interiors - Sally Port Interior





#### **Interiors - Elevator Shafts**





#### What's Next?



Exterior Brick
Elevator installs
Site Finishes
Building Weatherproof
Interior Finishes