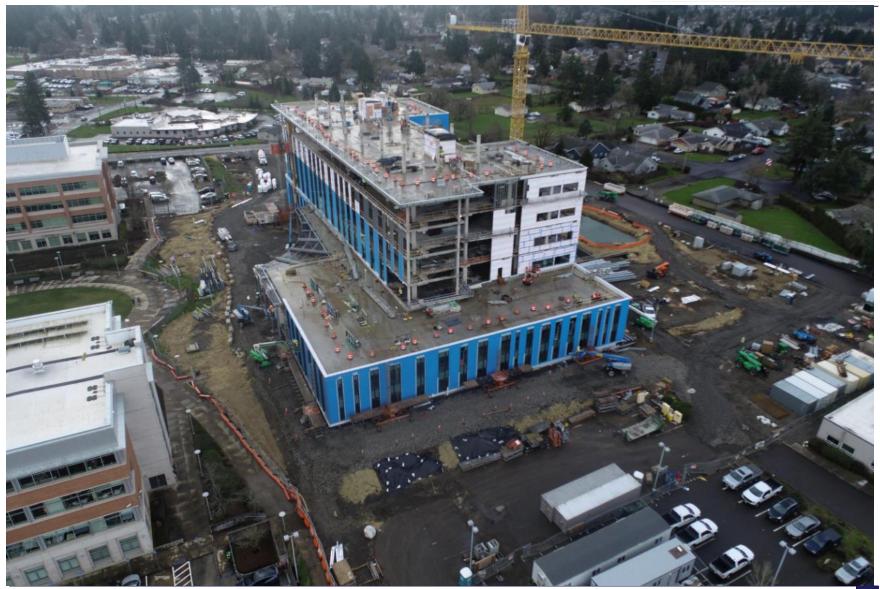

Construction for the replacement courthouse started in late 2022 and is progressing on the Red Soils Campus.

This is the quarterly construction update. The prior update was September 26, 2023.

#### **Attachments:**

PowerPoint Presentation

















| Status Update | Stat | :us | Up | da | te |
|---------------|------|-----|----|----|----|
|---------------|------|-----|----|----|----|

| Design & Construction |  |
|-----------------------|--|
|                       |  |
|                       |  |
|                       |  |
|                       |  |

#### **Design & Construction Milestones**



#### **Current Activities**



## **Building Envelope**





## Building Envelope – Southeast





## **Building Envelope - Northwest**





/

## Building Envelope – Northeast





## Building Envelope – Southwest





## **Building Envelope - Windows**





## Building Envelope - Entrance Soffit Timber





# **Building Envelope - Architectural Concrete**





#### Interiors - Staircase





#### Interiors - Fire Protection System





## Interiors - Mechanical Ducting





#### **Interiors - Courtrooms**





## Interiors - Public Hallways to Courtrooms





# Interiors - Holding Cells





## Service Receiving Area Interior





## Interiors - Sally Port Interior





#### **Interiors - Elevator Shafts**





#### What's Next?



Exterior Brick
Elevator installs
Site Finishes
Building Weatherproof
Interior Finishes