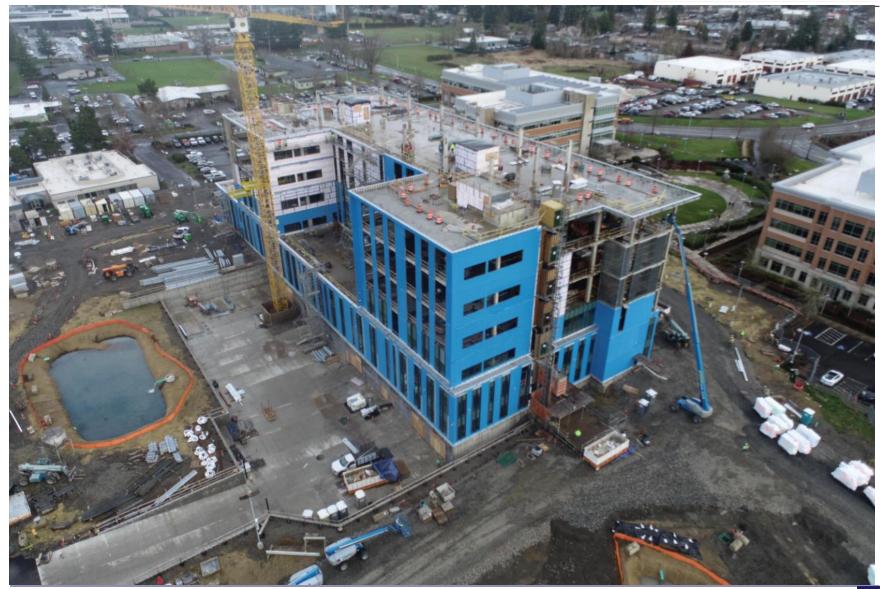

rthouse started in late 2022 and is progressing on the Red Soils Campus.

This is the quarterly construction update. The prior update was September 26, 2023.

#### **Attachments:**

PowerPoint Presentation

















| Status Update | Stat | :us | Up | da | te |
|---------------|------|-----|----|----|----|
|---------------|------|-----|----|----|----|

| Design & Construction |  |
|-----------------------|--|
|                       |  |
|                       |  |
|                       |  |
|                       |  |

#### **Design & Construction Milestones**



#### **Current Activities**



## **Building Envelope**





## Building Envelope – Southeast





## **Building Envelope - Northwest**





/

## Building Envelope – Northeast





## Building Envelope – Southwest





## **Building Envelope - Windows**





## Building Envelope - Entrance Soffit Timber





# **Building Envelope - Architectural Concrete**





#### Interiors - Staircase





#### Interiors - Fire Protection System





## Interiors - Mechanical Ducting





#### **Interiors - Courtrooms**





## Interiors - Public Hallways to Courtrooms





# Interiors - Holding Cells





## Service Receiving Area Interior





## Interiors - Sally Port Interior





#### **Interiors - Elevator Shafts**





#### What's Next?



Exterior Brick
Elevator installs
Site Finishes
Building Weatherproof
Interior Finishes