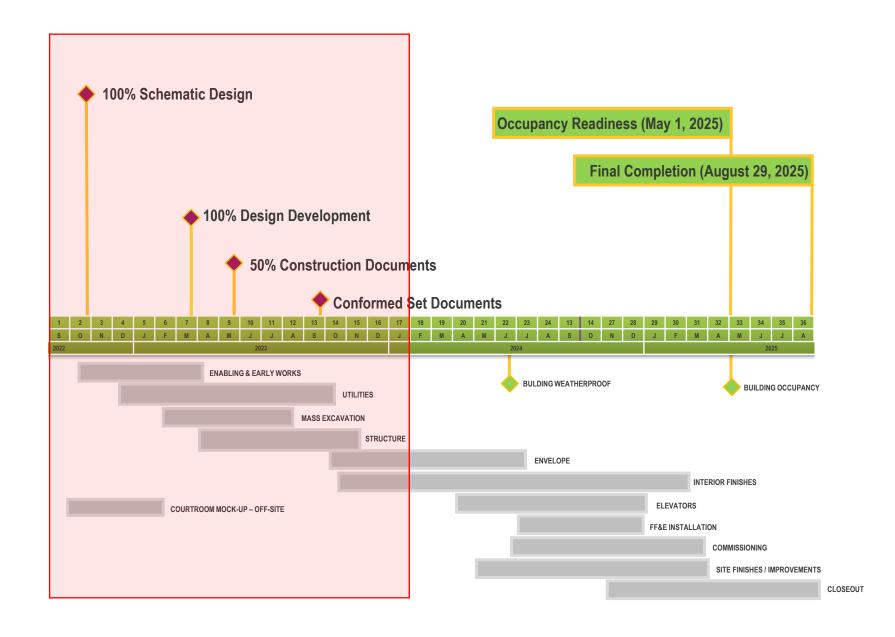

s Partners (CPP), formally Fengate PCL Progress Partners, was the successful bidder to design, build, and partially finance a new courthouse at the Clackamas County Red Soils Campus.

Construction for the replacement courthouse started in late 2022 and is progressing on the Red Soils Campus.

This is the quarterly construction update. The prior update was September 26, 2023.

#### **Attachments:**

PowerPoint Presentation

















| Status Update | Stat | :us | Up | da | te |
|---------------|------|-----|----|----|----|
|---------------|------|-----|----|----|----|

| Design & Construction |  |
|-----------------------|--|
|                       |  |
|                       |  |
|                       |  |
|                       |  |

#### **Design & Construction Milestones**



#### **Current Activities**



## **Building Envelope**





## Building Envelope – Southeast





## **Building Envelope - Northwest**





/

## Building Envelope – Northeast





## Building Envelope – Southwest





## **Building Envelope - Windows**





## Building Envelope - Entrance Soffit Timber





# **Building Envelope - Architectural Concrete**





#### Interiors - Staircase





#### Interiors - Fire Protection System





## Interiors - Mechanical Ducting





#### **Interiors - Courtrooms**





## Interiors - Public Hallways to Courtrooms





# Interiors - Holding Cells





## Service Receiving Area Interior





## Interiors - Sally Port Interior





#### **Interiors - Elevator Shafts**





#### What's Next?



Exterior Brick
Elevator installs
Site Finishes
Buildin