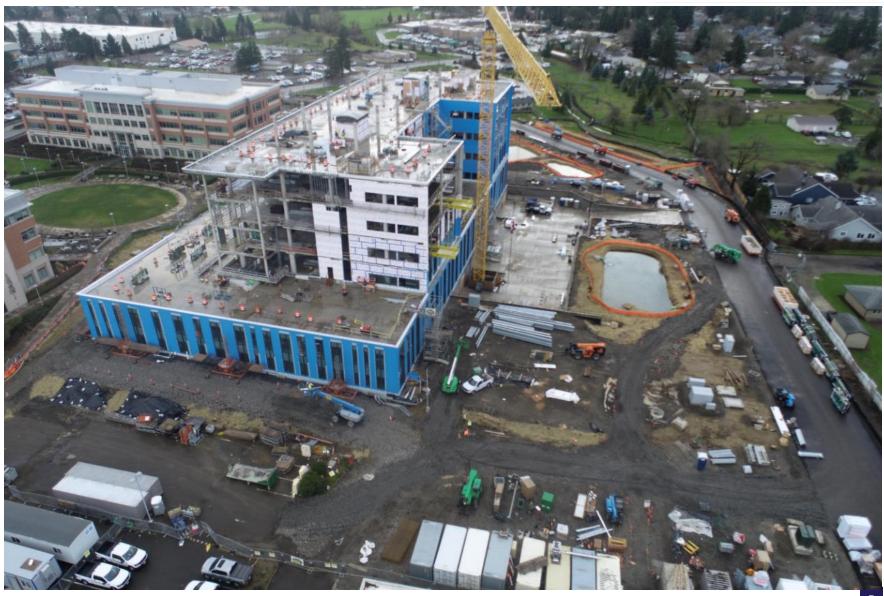

at the Clackamas County Red Soils Campus.

Construction for the replacement courthouse started in late 2022 and is progressing on the Red Soils Campus.

This is the quarterly construction update. The prior update was September 26, 2023.

#### **Attachments:**

PowerPoint Presentation

















| Status Update | Stat | :us | Up | da | te |
|---------------|------|-----|----|----|----|
|---------------|------|-----|----|----|----|

| Design & Construction |  |
|-----------------------|--|
|                       |  |
|                       |  |
|                       |  |
|                       |  |

#### **Design & Construction Milestones**



#### **Current Activities**



## **Building Envelope**





## Building Envelope – Southeast





## **Building Envelope - Northwest**





/

## Building Envelope – Northeast





## Building Envelope – Southwest





## **Building Envelope - Windows**





## Building Envelope - Entrance Soffit Timber





# **Building Envelope - Architectural Concrete**





#### Interiors - Staircase





#### Interiors - Fire Protection System





## Interiors - Mechanical Ducting





#### **Interiors - Courtrooms**





## Interiors - Public Hallways to Courtrooms





# Interiors - Holding Cells





## Service Receiving Area Interior





## Interiors - Sally Port Interior





#### **Interiors - Elevator Shafts**





#### What's Next?



Exterior Brick
Elevator installs
Site Finishes
Building Weatherproof
Interior Finishes