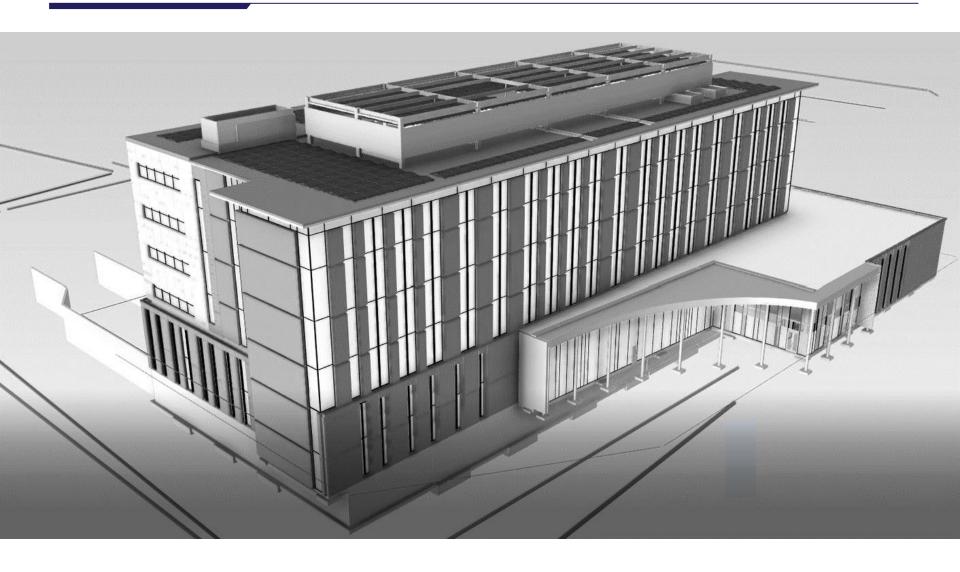

the successful bidder to design, build, and partially finance a new courthouse at the Clackamas County Red Soils Campus.

Construction for the replacement courthouse started in late 2022 and is progressing on the Red Soils Campus.

This is the quarterly construction update. The prior update was September 26, 2023.

#### **Attachments:**

PowerPoint Presentation

















| Status Update | Stat | :us | Up | da | te |
|---------------|------|-----|----|----|----|
|---------------|------|-----|----|----|----|

| Design & Construction |  |
|-----------------------|--|
|                       |  |
|                       |  |
|                       |  |
|                       |  |

#### **Design & Construction Milestones**



#### **Current Activities**



## **Building Envelope**





## Building Envelope – Southeast





## **Building Envelope - Northwest**





/

## Building Envelope – Northeast





## Building Envelope – Southwest





## **Building Envelope - Windows**





## Building Envelope - Entrance Soffit Timber





# **Building Envelope - Architectural Concrete**





#### Interiors - Staircase





#### Interiors - Fire Protection System





## Interiors - Mechanical Ducting





#### **Interiors - Courtrooms**





## Interiors - Public Hallways to Courtrooms





# Interiors - Holding Cells





## Service Receiving Area Interior





## Interiors - Sally Port Interior





#### **Interiors - Elevator Shafts**





#### What's Next?



Exterior Brick
Elevator installs
Site Finishes
Building Weatherproof
Interior Finishes