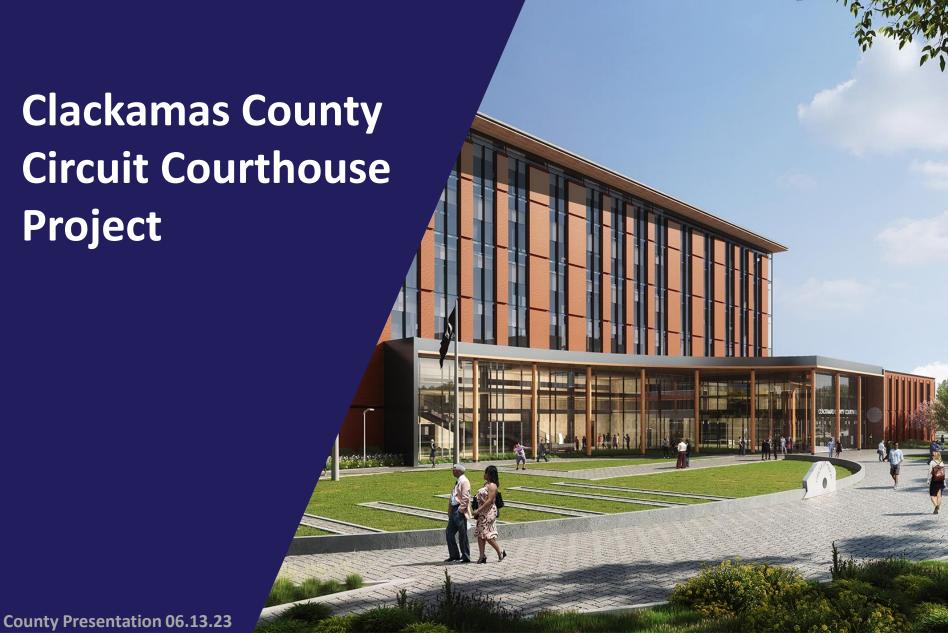

#### **Background:**

Clackamas Progress Partners (CPP), formally Fengate PCL Progress Partners, was the successful bidder to design, build, and partially finance a new courthouse at the Clackamas County Red Soils Campus.

Construction for the replacement courthouse started in late 2022 and is progressing on the Red Soils Campus.

This is the quarterly construction update. The prior update was September 26, 2023.