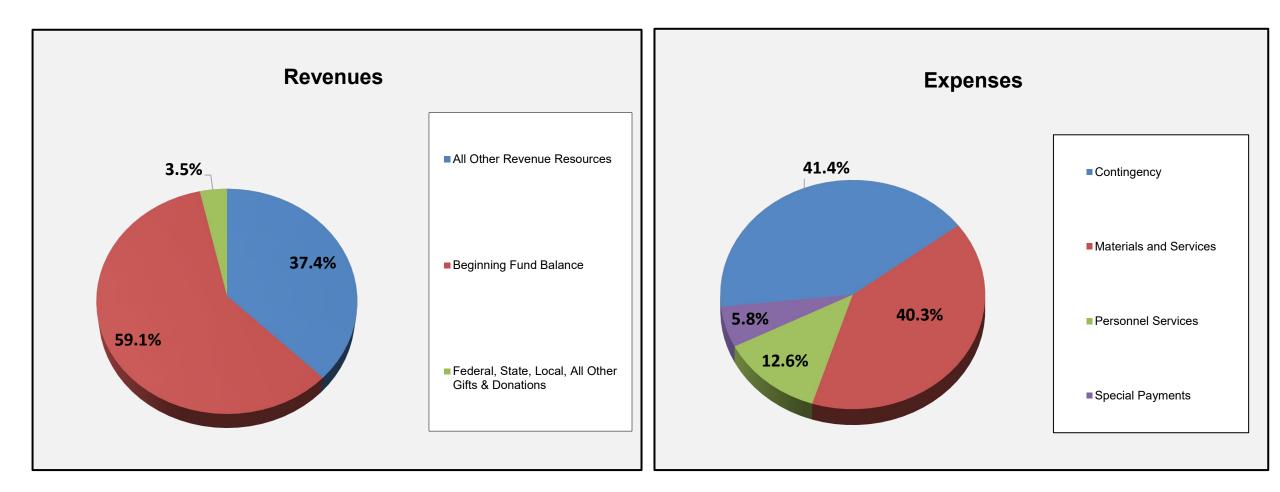

## FY23-24 Revenue and Expenses

## 12-County Administration / 255-Transient Lodging Tax Fund Summary of Revenue and Expense

|                                                         | FY20-21<br>Actuals   | FY21-22<br>Actuals | FY22-23<br>Amended<br>Budget | FY22-23<br>Projected<br>Year-End | FY23-24<br>Budget | \$ Change<br>from Prior<br>Year Budget | % Change<br>from Prior<br>Year Budget |
|---------------------------------------------------------|----------------------|--------------------|------------------------------|----------------------------------|-------------------|----------------------------------------|---------------------------------------|
| Beginning Fund Balance                                  | 729,354              | 3,181,798          | 7,691,007                    | 6,376,481                        | 7,126,829         | (564,178)                              | -7%                                   |
| Federal, State, Local, All Other Gifts & Donations      | 377,711              | 471,150            | 319,731                      | 319,731                          | 424,000           | 104,269                                | 33%                                   |
| All Other Revenue Resources                             | 3,039,485            | 4,814,107          | 4,064,195                    | 5,008,591                        | 4,510,731         | 446,536                                | 11%                                   |
| Other Interfund Transfers                               | 961,809              | -                  | -                            |                                  | -                 | -                                      | -                                     |
| Operating Revenue                                       | 4,379,005            | 5,285,257          | 4,383,926                    | 5,342,822                        | 4,934,731         | 550,805                                | 13%                                   |
| Total Revenue                                           | 5,108,360            | 8,467,055          | 12,074,933                   | 11,719,303                       | 12,061,560        | (13,373)                               | 0%                                    |
| Personnel Services                                      | 461,541              | 990,589            | 1,421,292                    | 1,421,293                        | 1,516,984         | 95,692                                 | 7%                                    |
| Materials and Services                                  | 479,851              | 1,099,986          | 5,767,129                    | 2,756,597                        | 4,856,835         | (910,294)                              | -16%                                  |
| Operating Expenditure                                   | 941,392              | 2,090,575          | 7,188,421                    | 4,177,890                        | 6,373,818         | (814,603)                              | -11%                                  |
| Special Payments                                        | 255,815              | -                  | 525,000                      | 525,000                          | 700,000           | 175,000                                | 33%                                   |
| Transfers                                               | 729,354              | -                  | -                            |                                  | -                 | -                                      | -                                     |
| Contingency                                             | -                    | -                  | 4,361,512                    | -                                | 4,987,742         | 626,230                                | 14%                                   |
| Total Expense                                           | 1,926,561            | 2,090,575          | 12,074,933                   | 4,702,890                        | 12,061,560        | (13,373)                               | 0%                                    |
|                                                         | 1,520,501            | 2,030,575          | 12,074,333                   | 4,702,030                        | 12,001,500        | (13,3/3)                               | 0/0                                   |
| Revenues Less Expenses                                  | 3,181,798            | 6,376,481          | -                            | 7,016,413                        | -                 |                                        |                                       |
| EV21_22. Dresentation changes are the result of the new | county-wide chart of | account implem     | ontation                     |                                  |                   |                                        |                                       |

*FY21-22: Presentation changes are the result of the new county-wide chart of account implementation.* 