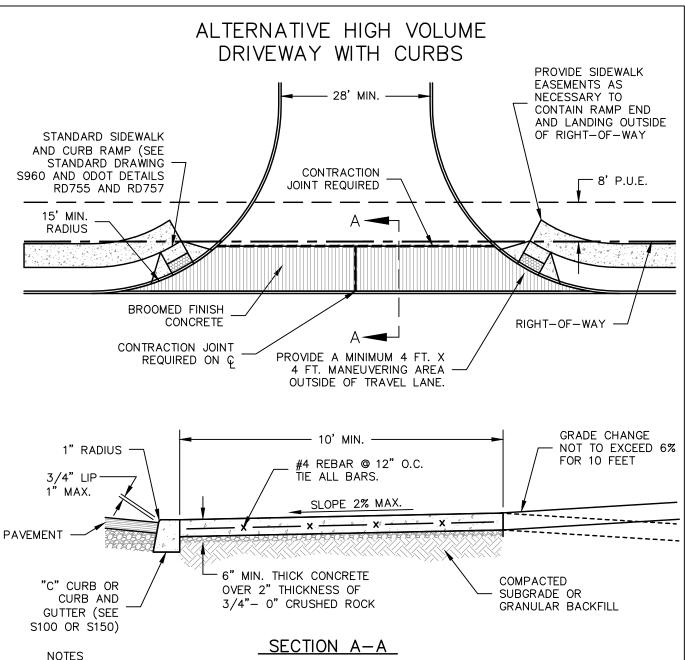

**NOTES** 

ROAD DWGS\Completed\D675\ D675.dwg

- THE USE OF THIS DETAIL MUST BE APPROVED BY THE COUNTY AND SHOULD ONLY BE USED AT HIGH VOLUME DRIVEWAYS.
- 2. LOCATION AND DIMENSIONS TO BE APPROVED BY THE COUNTY ON A SITE SPECIFIC BASIS.
- 3. SPECIFICATIONS FOR CONCRETE AND MISCELLANEOUS MATERIALS USED IN CONSTRUCTION SHALL CONFORM TO CURRENT ODOT/APWA STANDARD SPECIFICATIONS. CONCRETE SHALL HAVE A MINIMUM COMPRESSIVE STRENGTH OF 3300 P.S.I. IN 28 DAYS.
- 4. CLACKAMAS COUNTY DEPARTMENT OF TRANSPORTATION AND DEVELOPMENT TO BE NOTIFIED FOR INSPECTION PRIOR TO CONCRETE PLACEMENT AND FOR FINAL INSPECTION.
- 5. DAMAGE TO EXISTING CURBS AND PAVEMENT CAUSED AS A RESULT OF DRIVEWAY APPROACH INSTALLATION SHALL BE REPLACED OR REPAIRED TO THE SATISFACTION OF THE COUNTY.
- 6. EXPOSED AGGREGATE FINISH IS NOT ALLOWED.

| STANDARD | 6.       | EXPO  | SED | AGGREGATE FINISH IS NOT ALLOWED.              |           |                |               |          |
|----------|----------|-------|-----|-----------------------------------------------|-----------|----------------|---------------|----------|
| COUNTY   |          |       |     |                                               |           |                |               |          |
| δ        | REVISION | DATE  | -   |                                               | <b>A</b>  | APPROVAL DATE: | SCALE: N.T.S. | STANDARD |
| Α¥       | REVISION | 11/19 | RM  | DEPARTMENT OF TRANSPORTATION AND DEVELOPMENT  |           | ALTERNATIVE HI | CH VOLLIME    | DRAWING  |
| ջ        |          |       | H   |                                               |           |                |               | DCZE     |
| 읡        |          |       |     | 150 BEAVERCREEK ROAD<br>OREGON CITY, OR 97045 | CLACKAMAS | DRIVEWAY WIT   | TH CURBS      | D675     |
| 호        |          | 1     |     | 2222 2, ON 07010                              | COUNTY    |                |               |          |