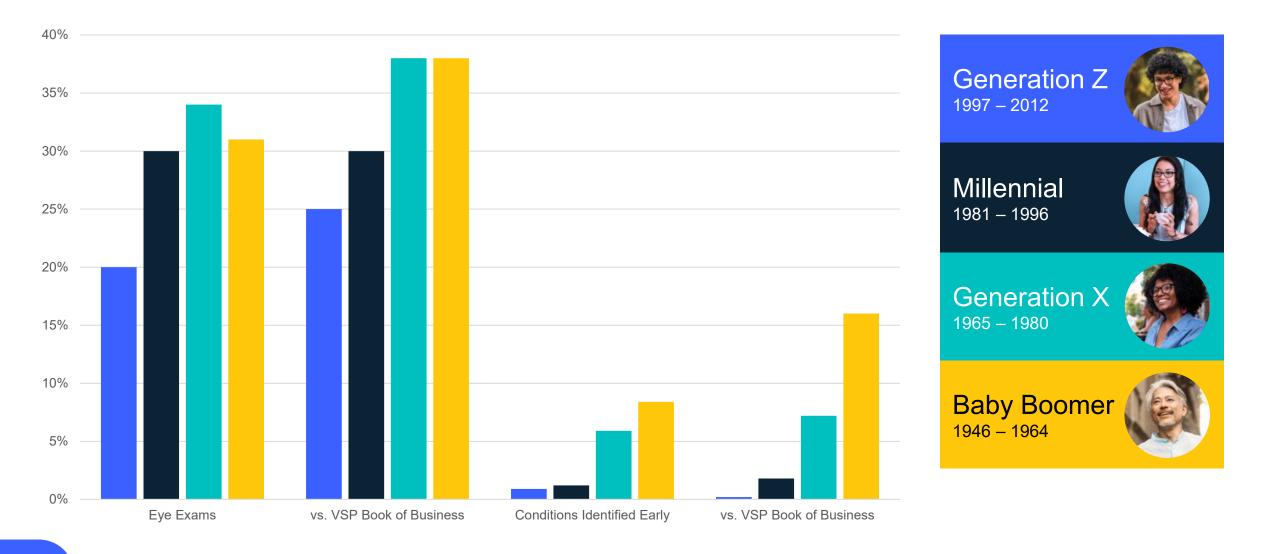

### **Benefits At-A-Glance – Choice Plan**

|                     | 1997-2012                                                       | 1981-1996                                                       | 1965-1980                                                      | 1946-1964                                                      |
|---------------------|-----------------------------------------------------------------|-----------------------------------------------------------------|----------------------------------------------------------------|----------------------------------------------------------------|
| Enrollment          | Gen Z<br>40%                                                    | Millennial<br>17%                                               | Gen X<br>31%                                                   | Boomers<br>12%                                                 |
| Exams               | 20%                                                             | 30%                                                             | 34%                                                            | 31%                                                            |
| Glasses             | 61%                                                             | 55%                                                             | 70%                                                            | 76%                                                            |
| Contacts            | 39%                                                             | 45%                                                             | 30%                                                            | 24%                                                            |
| Lens<br>Enhancement | 86%<br>Polycarbonate<br>—<br>66%<br>Anti-Reflective<br>—<br>23% | 90%<br>Anti-Reflective<br>—<br>37%<br>UV Protection<br>—<br>23% | 79%<br>Anti-Reflective<br>—<br>61%<br>Progressives<br>—<br>34% | 76%<br>Progressives<br>—<br>67%<br>Anti-Reflective<br>—<br>38% |
|                     | Ultraviolet                                                     | Polycarbonate                                                   | UV Protection                                                  | UV Protection                                                  |