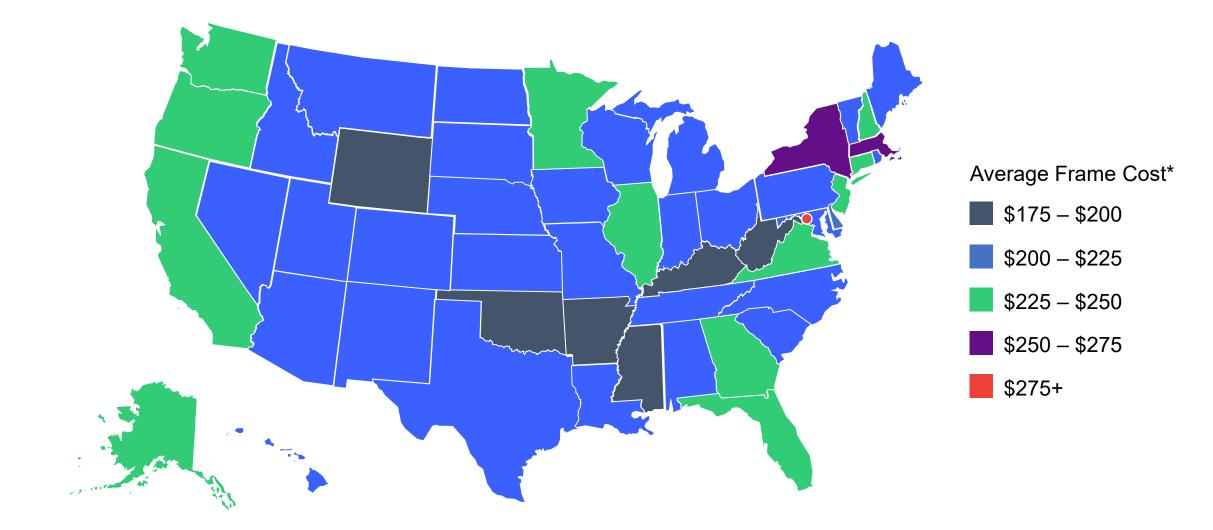

plies to replace lenses (minimum Rx change required)3. \$40 processing fee applies



# eyeconic

a vsp vision company

#### **Online Shopping with Benefits**

- Save up to \$250 or 20% off additional eyewear
- Transparent pricing
- Virtual try-on
- Free shipping and returns



# Spend Less On Frames

| Choice Plan              | Average Out-of-Pock |  |  |
|--------------------------|---------------------|--|--|
| Frame Allowance          | 2021                |  |  |
| <b>\$175</b>             | <b>\$89.79</b>      |  |  |
| Covered in Full          | 2022                |  |  |
| <b>32%</b>               | <b>\$64.64</b>      |  |  |
| Covered Frames Available | 2023                |  |  |
| <b>46%</b>               | <b>\$62.95</b>      |  |  |



# What's Happening with Frame Costs?



### Savings for Clackamas County Employees

# \$1,673

Extra \$20-\$40 toward Featured Frames

# \$31,600

Non-Covered Lens Enhancements

# \$3,900

Polycarbonate Lenses for Children

# \$23,800

**Progressive Lenses** 



ACT ENTERPRISE Classification: Restricted

# Members Save More on Featured Frame Brands

| Calvin Klein | Calvin Klein Jeans | FERRAGAMO           | LACOSTE 🗲             | SHINOLA<br>DETROIT |
|--------------|--------------------|---------------------|-----------------------|--------------------|
| LONGCHAMP    | CONVERSE           | DKNY                | KARL LAGERFELD        | VICTORIA BECKHAM   |
| ZEISS        | McALLISTER         | CUTLER AND GROSS    | Paul Smith<br>EYEWEAR | DONNAKARAN         |
|              | NINE WEST          | JOE                 | NAUTIC