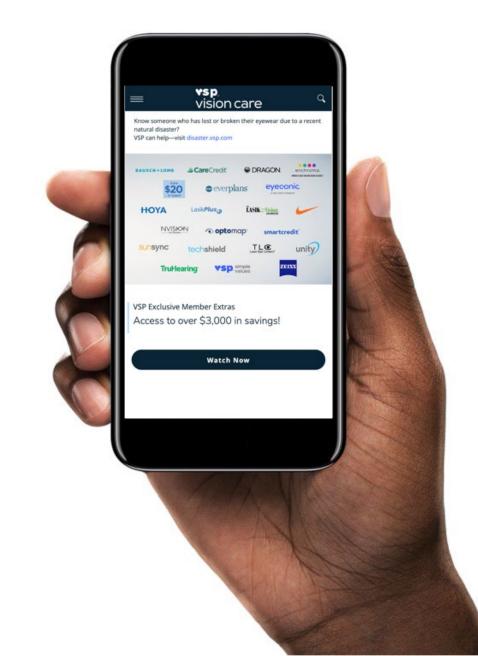

### Employees have access to more than \$3,000 in savings with Exclusive Member Extras

# **Exclusive Member Extras**