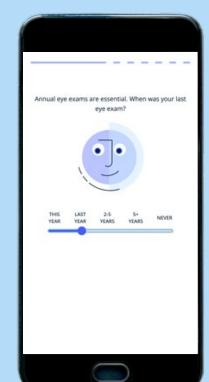

# **Innovative Ways to Engage**

Personalized and interactive experience to engage prospective members during enrollment

Educates on importance of vision care by age and lifestyle

Delivers personalized recommendation to discuss with a VSP network doctor VSP & You

This year, make your health and your vision a priority with VSP.

Before enrolling in your vision plan, play our vision game and answer a few questions; we'll give you personalized recommendations to help you:

- Improve your overall eye health.
- See the value of caring for your eyes.
- Get the most out of your vision benefit.

### The VSP & You Experience

#### Simple "Get-to-Know-You" Questions