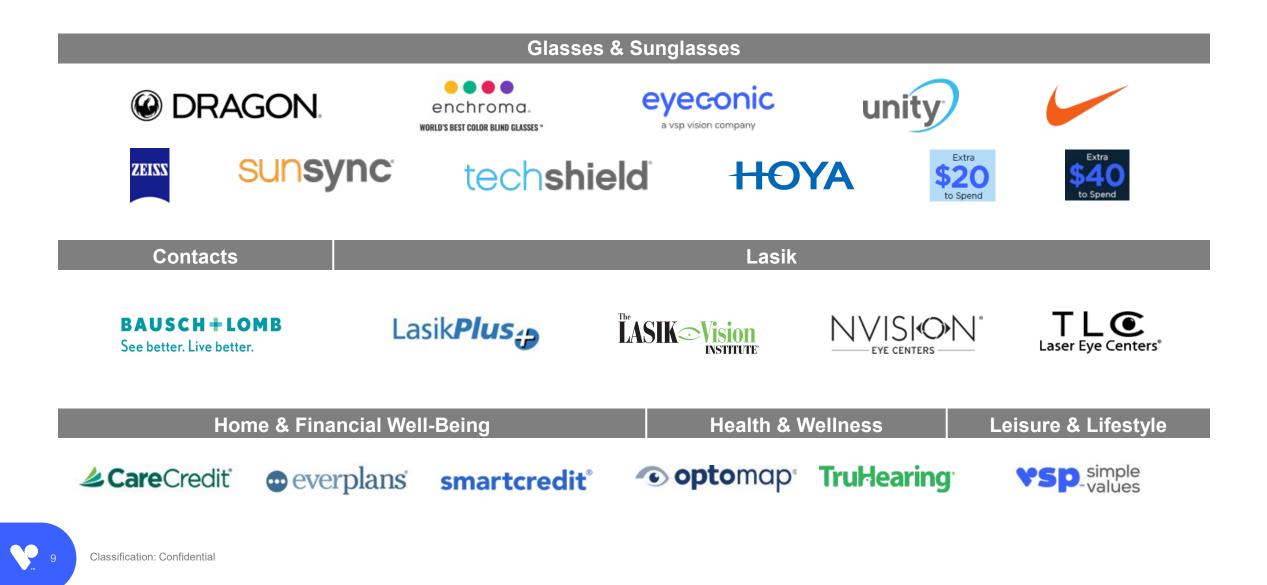

# Savings Beyond the Expected

Vision | Health | Lifestyle

### Employees have access to more than \$3,000 in savings with Exclusive Member Extras

# **Exclusive Member Extras**