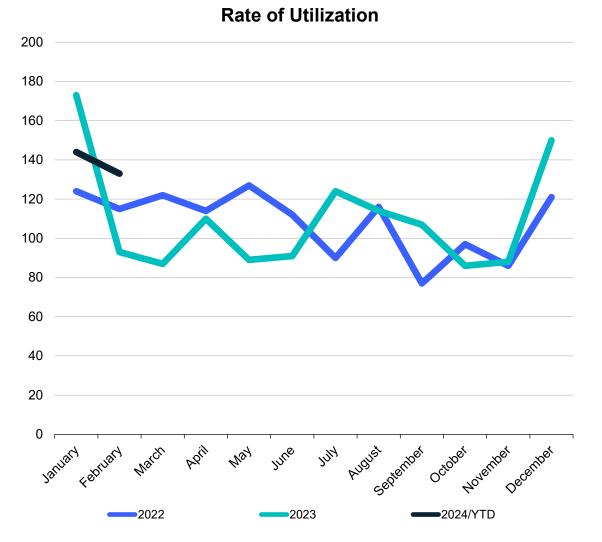

### **In-Network Utilization**

### **In-Network Utilization**

95%

Private Practice 83%