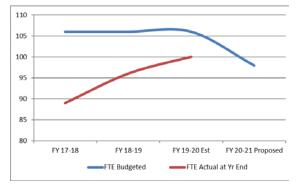

# Community Corrections Summary of Revenue and Expense

|                                                                                                                                            | FY 17-18              | FY 18-19              | FY 19-20<br>Adopted<br>Budged | FY 19-20<br>Amended<br>Budged | FY 19-20<br>Projected<br>Year End V2 | FY 20-21<br>Proposed<br>Budget | Chg from<br>Prior Yr<br>Budget | % Chg<br>from Prior<br>Yr Budget |
|--------------------------------------------------------------------------------------------------------------------------------------------|-----------------------|-----------------------|-------------------------------|-------------------------------|--------------------------------------|--------------------------------|--------------------------------|----------------------------------|
| Beginning Balance                                                                                                                          | 3,204,850             | 3,774,149             | 3,214,152                     | 4,000,825                     | 4,000,825                            | 1,932,610                      | -2,068,215                     | -51.7%                           |
| Federal Grants & Revenues                                                                                                                  | 0                     | 3,244                 | 316,365                       | 316,365                       | 16,374                               | 425,688                        | 109,323                        | 34.6%                            |
| State Grants & Revenues                                                                                                                    | 9,898,063             | 9,897,382             | 8,726,775                     | 9,670,817                     | 8,991,961                            | 9,151,547                      | -519,270                       | -5.4%                            |
| Local Grants & Revenues                                                                                                                    | 131,550               | 154,000               | 140,000                       | 140,000                       | 140,000                              | 140,000                        | 0                              | 0%                               |
| Charges for Service                                                                                                                        | 261,002               | 164,923               | 131,805                       | 131,805                       | 143,100                              | 141,275                        | 9,470                          | 7.2%                             |
| Fines & Penalties                                                                                                                          | 576,455               | 619,723               | 675,000                       | 675,000                       | 625,000                              | 625,000                        | -50,000                        | -7.4%                            |
| Other Revenues                                                                                                                             | 146,157               | 307,919               | 170,230                       | 170,230                       | 160,120                              | 138,617                        | -31,613                        | -18.6%                           |
| Other Financing Sources                                                                                                                    |                       | 2,610                 |                               |                               | 1,891                                |                                |                                |                                  |
| Interfund Transfers                                                                                                                        | 4,546,938             | 4,672,087             | 4,790,582                     | 4,790,582                     | 4,790,582                            | 4,848,763                      | 58,181                         | 1.2%                             |
| Operating Revenue                                                                                                                          | 15,560,165            | 15,821,888            | 14,950,757                    | 15,894,799                    | 14,869,028                           | 15,470,890                     | -423,909                       | -2.7%                            |
| % Change                                                                                                                                   | NA                    | 1.7%                  | -5.5%                         | 0.5%                          | -6.0%                                | 4.0%                           |                                |                                  |
| Personnel Services                                                                                                                         | 10,508,290            | 11,133,113            | 13,144,451                    | 13,169,451                    | 12,073,500                           | 12,390,904                     | -778,547                       | -5.9%                            |
| Materials & Services                                                                                                                       | 3,307,218             | 3,314,358             | 3,698,442                     | 4,821,228                     | 3,530,651                            | 3,594,193                      | -1,227,035                     | -25.5%                           |
| Cost Allocation Charges                                                                                                                    | 1,009,701             | 1,027,162             | 1,185,739                     | 1,185,739                     | 1,185,739                            | 1,151,092                      | -34,647                        | -2.9%                            |
| Capital Outlay                                                                                                                             | 45,078                |                       | 30,000                        | 30,000                        | 30,000                               |                                | -30,000                        | -100.0%                          |
| Operating Expenditure                                                                                                                      | 14,870,287            | 15,474,633            | 18,058,632                    | 19,206,418                    | 16,819,890                           | 17,136,189                     | -2,070,229                     | -10.8%                           |
| % Change                                                                                                                                   | NA                    | 4.1%                  | 16.7%                         | 24.1%                         | 8.7%                                 | 1.9%                           |                                |                                  |
| Special Payments                                                                                                                           | 120,579               | 120,579               | 106,277                       | 223,630                       | 117,353                              | 267,311                        | 43,681                         | 19.5%                            |
| Reserve for Future Expenditures                                                                                                            | 0                     | 0                     | 0                             | 0                             |                                      | 0                              | 0                              | 0%                               |
| Contingency                                                                                                                                | 0                     | 0                     | 0                             | 465,576                       |                                      | 0                              | -465,576                       | -100.0%                          |
| Total Expenditure                                                                                                                          | 14,990,866            | 15,595,212            | 18,164,909                    | 19,895,624                    | 16,937,243                           | 17,403,500                     | -2,535,805                     | -12.5%                           |
| Ending Balance (if applicable) (includes Reserve & Contingency)                                                                            | 3,774,149             | 4,000,825             | 0                             | 0                             | 1,932,610                            | 0                              | 0                              | 0%                               |
| General Fund Support (if applicable)                                                                                                       | 4,546,938             | 4,672,087             | 4,790,582                     | 4,790,582                     | 4,790,582                            | 4,848,763                      | 58,181                         | 1.2%                             |
| Full Time Equiv Positions (FTE) Budgeted Full Time Equiv Positions (FTE) Filled at Yr End Full Time Equiv Positions (FTE) Vacant at Yr End | 106.0<br>89.0<br>17.0 | 106.0<br>96.0<br>10.0 | 106.0                         | 106.0                         | 106.0<br>100.0<br>6.0                | 98.0                           | -8.0                           | -7.5%                            |