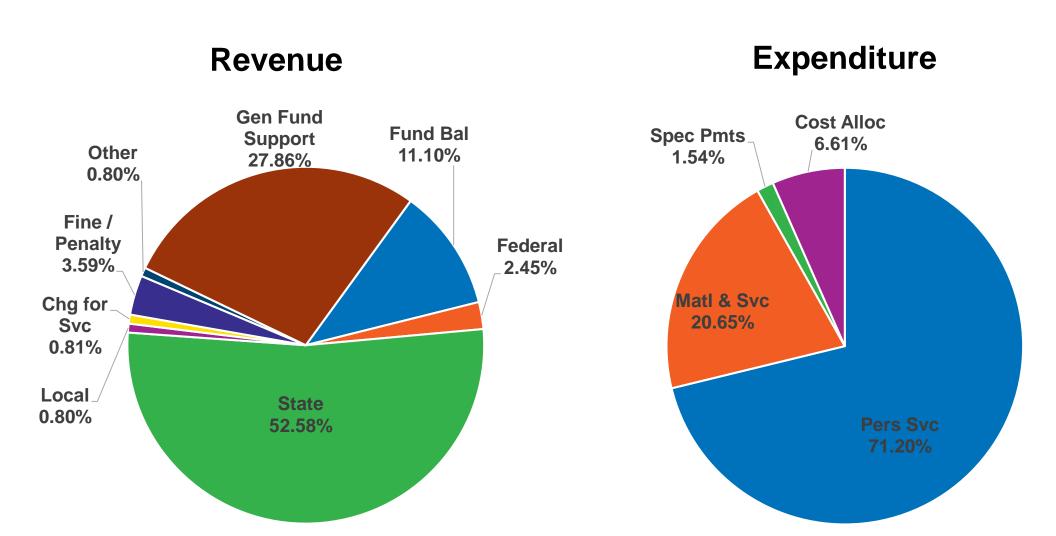

# Community Corrections Summary of Revenue and Expense

|                                                                                                                                            | FY 17-18              | FY 18-19              | FY 19-20<br>Adopted<br>Budged | FY 19-20<br>Amended<br>Budged | FY 19-20<br>Projected<br>Year End V2 | FY 20-21<br>Proposed<br>Budget | Chg from<br>Prior Yr<br>Budget | % Chg<br>from Prior<br>Yr Budget |
|--------------------------------------------------------------------------------------------------------------------------------------------|-----------------------|-----------------------|-------------------------------|-------------------------------|--------------------------------------|--------------------------------|--------------------------------|----------------------------------|
| Beginning Balance                                                                                                                          | 3,204,850             | 3,774,149             | 3,214,152                     | 4,000,825                     | 4,000,825                            | 1,932,610                      | -2,068,215                     | -51.7%                           |
| Federal Grants & Revenues                                                                                                                  | 0                     | 3,244                 | 316,365                       | 316,365                       | 16,374                               | 425,688                        | 109,323                        | 34.6%                            |
| State Grants & Revenues                                                                                                                    | 9,898,063             | 9,897,382             | 8,726,775                     | 9,670,817                     | 8,991,961                            | 9,151,547                      | -519,270                       | -5.4%                            |
| Local Grants & Revenues                                                                                                                    | 131,550               | 154,000               | 140,000                       | 140,000                       | 140,000                              | 140,000                        | 0                              | 0%                               |
| Charges for Service                                                                                                                        | 261,002               | 164,923               | 131,805                       | 131,805                       | 143,100                              | 141,275                        | 9,470                          | 7.2%                             |
| Fines & Penalties                                                                                                                          | 576,455               | 619,723               | 675,000                       | 675,000                       | 625,000                              | 625,000                        | -50,000                        | -7.4%                            |
| Other Revenues                                                                                                                             | 146,157               | 307,919               | 170,230                       | 170,230                       | 160,120                              | 138,617                        | -31,613                        | -18.6%                           |
| Other Financing Sources                                                                                                                    |                       | 2,610                 |                               |                               | 1,891                                |                                |                                |                                  |
| Interfund Transfers                                                                                                                        | 4,546,938             | 4,672,087             | 4,790,582                     | 4,790,582                     | 4,790,582                            | 4,848,763                      | 58,181                         | 1.2%                             |
| Operating Revenue                                                                                                                          | 15,560,165            | 15,821,888            | 14,950,757                    | 15,894,799                    | 14,869,028                           | 15,470,890                     | -423,909                       | -2.7%                            |
| % Change                                                                                                                                   | NA                    | 1.7%                  | -5.5%                         | 0.5%                          | -6.0%                                | 4.0%                           |                                |                                  |
| Personnel Services                                                                                                                         | 10,508,290            | 11,133,113            | 13,144,451                    | 13,169,451                    | 12,073,500                           | 12,390,904                     | -778,547                       | -5.9%                            |
| Materials & Services                                                                                                                       | 3,307,218             | 3,314,358             | 3,698,442                     | 4,821,228                     | 3,530,651                            | 3,594,193                      | -1,227,035                     | -25.5%                           |
| Cost Allocation Charges                                                                                                                    | 1,009,701             | 1,027,162             | 1,185,739                     | 1,185,739                     | 1,185,739                            | 1,151,092                      | -34,647                        | -2.9%                            |
| Capital Outlay                                                                                                                             | 45,078                |                       | 30,000                        | 30,000                        | 30,000                               |                                | -30,000                        | -100.0%                          |
| Operating Expenditure                                                                                                                      | 14,870,287            | 15,474,633            | 18,058,632                    | 19,206,418                    | 16,819,890                           | 17,136,189                     | -2,070,229                     | -10.8%                           |
| % Change                                                                                                                                   | NA                    | 4.1%                  | 16.7%                         | 24.1%                         | 8.7%                                 | 1.9%                           |                                |                                  |
| Special Payments                                                                                                                           | 120,579               | 120,579               | 106,277                       | 223,630                       | 117,353                              | 267,311                        | 43,681                         | 19.5%                            |
| Reserve for Future Expenditures                                                                                                            | 0                     | 0                     | 0                             | 0                             |                                      | 0                              | 0                              | 0%                               |
| Contingency                                                                                                                                | 0                     | 0                     | 0                             | 465,576                       |                                      | 0                              | -465,576                       | -100.0%                          |
| Total Expenditure                                                                                                                          | 14,990,866            | 15,595,212            | 18,164,909                    | 19,895,624                    | 16,937,243                           | 17,403,500                     | -2,535,805                     | -12.5%                           |
| Ending Balance (if applicable) (includes Reserve & Contingency)                                                                            | 3,774,149             | 4,000,825             | 0                             | 0                             | 1,932,610                            | 0                              | 0                              | 0%                               |
| General Fund Support (if applicable)                                                                                                       | 4,546,938             | 4,672,087             | 4,790,582                     | 4,790,582                     | 4,790,582                            | 4,848,763                      | 58,181                         | 1.2%                             |
| Full Time Equiv Positions (FTE) Budgeted Full Time Equiv Positions (FTE) Filled at Yr End Full Time Equiv Positions (FTE) Vacant at Yr End | 106.0<br>89.0<br>17.0 | 106.0<br>96.0<br>10.0 | 106.0                         | 106.0                         | 106.0<br>100.0<br>6.0                | 98.0                           | -8.0                           | -7.5%                            |