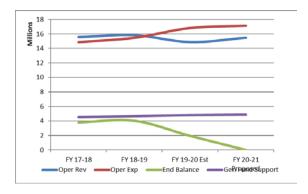

# Community Corrections Summary of Revenue and Expense

|                                                                                                                                            | FY 17-18              | FY 18-19              | FY 19-20<br>Adopted<br>Budged | FY 19-20<br>Amended<br>Budged | FY 19-20<br>Projected<br>Year End V2 | FY 20-21<br>Proposed<br>Budget | Chg from<br>Prior Yr<br>Budget | % Chg<br>from Prior<br>Yr Budget |
|--------------------------------------------------------------------------------------------------------------------------------------------|-----------------------|-----------------------|-------------------------------|-------------------------------|--------------------------------------|--------------------------------|--------------------------------|----------------------------------|
| Beginning Balance                                                                                                                          | 3,204,850             | 3,774,149             | 3,214,152                     | 4,000,825                     | 4,000,825                            | 1,932,610                      | -2,068,215                     | -51.7%                           |
| Federal Grants & Revenues                                                                                                                  | 0                     | 3,244                 | 316,365                       | 316,365                       | 16,374                               | 425,688                        | 109,323                        | 34.6%                            |
| State Grants & Revenues                                                                                                                    | 9,898,063             | 9,897,382             | 8,726,775                     | 9,670,817                     | 8,991,961                            | 9,151,547                      | -519,270                       | -5.4%                            |
| Local Grants & Revenues                                                                                                                    | 131,550               | 154,000               | 140,000                       | 140,000                       | 140,000                              | 140,000                        | 0                              | 0%                               |
| Charges for Service                                                                                                                        | 261,002               | 164,923               | 131,805                       | 131,805                       | 143,100                              | 141,275                        | 9,470                          | 7.2%                             |
| Fines & Penalties                                                                                                                          | 576,455               | 619,723               | 675,000                       | 675,000                       | 625,000                              | 625,000                        | -50,000                        | -7.4%                            |
| Other Revenues                                                                                                                             | 146,157               | 307,919               | 170,230                       | 170,230                       | 160,120                              | 138,617                        | -31,613                        | -18.6%                           |
| Other Financing Sources                                                                                                                    |                       | 2,610                 |                               |                               | 1,891                                |                                |                                |                                  |
| Interfund Transfers                                                                                                                        | 4,546,938             | 4,672,087             | 4,790,582                     | 4,790,582                     | 4,790,582                            | 4,848,763                      | 58,181                         | 1.2%                             |
| Operating Revenue                                                                                                                          | 15,560,165            | 15,821,888            | 14,950,757                    | 15,894,799                    | 14,869,028                           | 15,470,890                     | -423,909                       | -2.7%                            |
| % Change                                                                                                                                   | NA                    | 1.7%                  | -5.5%                         | 0.5%                          | -6.0%                                | 4.0%                           |                                |                                  |
| Personnel Services                                                                                                                         | 10,508,290            | 11,133,113            | 13,144,451                    | 13,169,451                    | 12,073,500                           | 12,390,904                     | -778,547                       | -5.9%                            |
| Materials & Services                                                                                                                       | 3,307,218             | 3,314,358             | 3,698,442                     | 4,821,228                     | 3,530,651                            | 3,594,193                      | -1,227,035                     | -25.5%                           |
| Cost Allocation Charges                                                                                                                    | 1,009,701             | 1,027,162             | 1,185,739                     | 1,185,739                     | 1,185,739                            | 1,151,092                      | -34,647                        | -2.9%                            |
| Capital Outlay                                                                                                                             | 45,078                |                       | 30,000                        | 30,000                        | 30,000                               |                                | -30,000                        | -100.0%                          |
| Operating Expenditure                                                                                                                      | 14,870,287            | 15,474,633            | 18,058,632                    | 19,206,418                    | 16,819,890                           | 17,136,189                     | -2,070,229                     | -10.8%                           |
| % Change                                                                                                                                   | NA                    | 4.1%                  | 16.7%                         | 24.1%                         | 8.7%                                 | 1.9%                           |                                |                                  |
| Special Payments                                                                                                                           | 120,579               | 120,579               | 106,277                       | 223,630                       | 117,353                              | 267,311                        | 43,681                         | 19.5%                            |
| Reserve for Future Expenditures                                                                                                            | 0                     | 0                     | 0                             | 0                             |                                      | 0                              | 0                              | 0%                               |
| Contingency                                                                                                                                | 0                     | 0                     | 0                             | 465,576                       |                                      | 0                              | -465,576                       | -100.0%                          |
| Total Expenditure                                                                                                                          | 14,990,866            | 15,595,212            | 18,164,909                    | 19,895,624                    | 16,937,243                           | 17,403,500                     | -2,535,805                     | -12.5%                           |
| Ending Balance (if applicable) (includes Reserve & Contingency)                                                                            | 3,774,149             | 4,000,825             | 0                             | 0                             | 1,932,610                            | 0                              | 0                              | 0%                               |
| General Fund Support (if applicable)                                                                                                       | 4,546,938             | 4,672,087             | 4,790,582                     | 4,790,582                     | 4,790,582                            | 4,848,763                      | 58,181                         | 1.2%                             |
| Full Time Equiv Positions (FTE) Budgeted Full Time Equiv Positions (FTE) Filled at Yr End Full Time Equiv Positions (FTE) Vacant at Yr End | 106.0<br>89.0<br>17.0 | 106.0<br>96.0<br>10.0 | 106.0                         | 106.0                         | 106.0<br>100.0<br>6.0                | 98.0                           | -8.0                           | -7.5%                            |