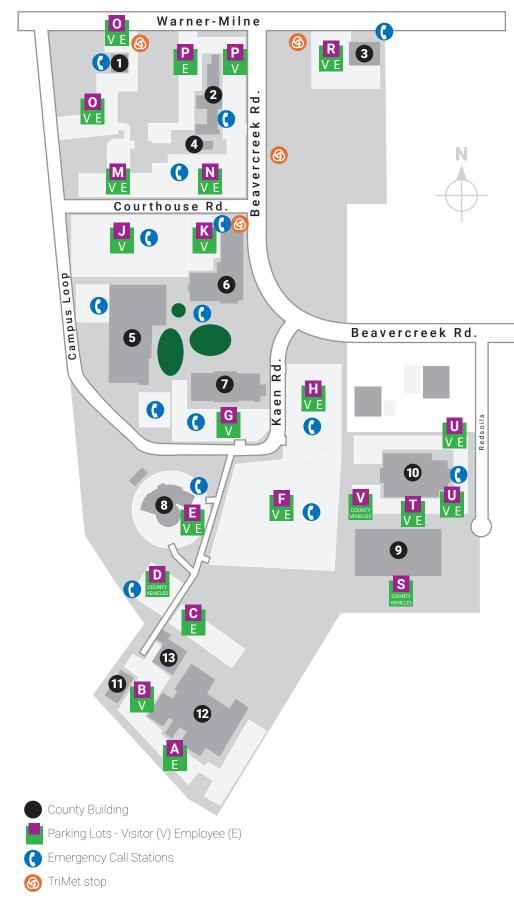

## **Red Soils Campus Map**

- **1 OSU Extension**
- 2 Beavercreek Health Center
- 3 Shaver Building
- 4 Beavercreek Annex
- 5 Clackamas County Courthouse CCSO - Civil Sheriff Division District Attorney Law Library State Courts
- 6 Development Services Building (DSB) Assessment & Taxation **Building Codes** Code Enforcement County Parks County Surveyor **Development Engineering** Economic Development Forestry Planning & Permits **Property Disposition Regional Policy Coordination** Septic Sustainability & Solid Waste System Development Charges Technology Services Traffic Engineering Transportation Engineering & Construction Transportation Planning Water Environment Services (WES)

## 7 Public Services Building (PSB)

Administration Board of County Commissioners County Counsel Health Centers Health, Housing & Human Services Housing and Community Development Human Resources Finance Public and Government Affairs Public Health Social Services Treasurer Women, Infants & Children Program Veterans' Services

- 8 Juvenile Building
- 9 Silver Oak Building Records Management
- **10 Central Utility Plant (CUP)** Property Value Appeal Board (PVAB) County Clerk Elections Recording
- **11 Corrections Transition Center**
- 12 Clackamas County Jail
- 13 C-COM Building