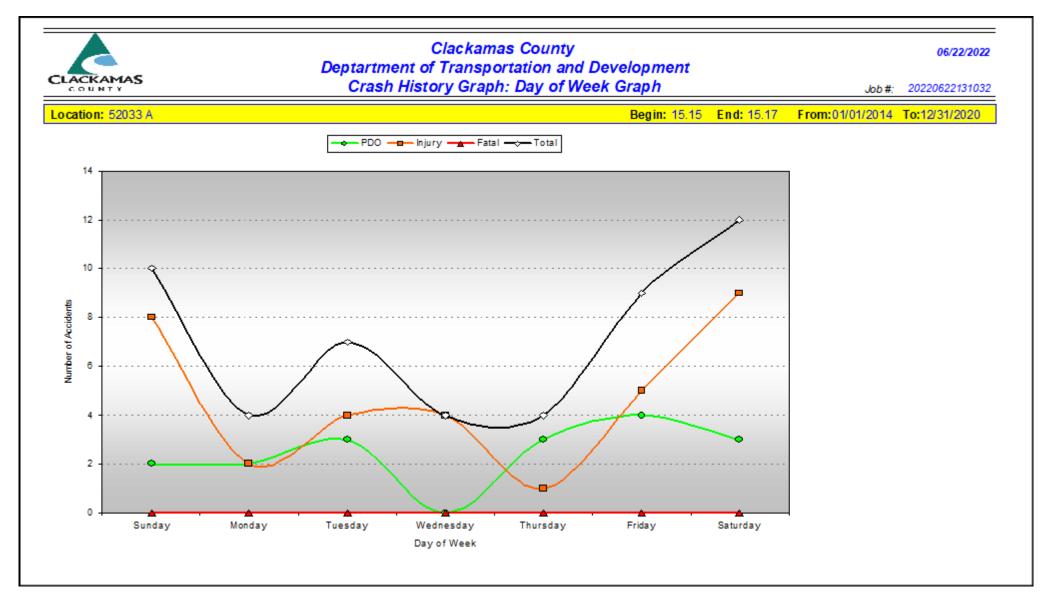

|
| 14.760 |           | ENTRANCE TO CCC                 |
| 15.040 |           | CT MARJORIE RD                  |
| 15.080 |           | ENT TO BERRYHILL                |
| 15.160 |           | MAIN ENT. TO BERRYHILL          |
|        | ) RIGHT   | MAPLELANE RD (32001)            |
| 15.160 |           | ECM                             |
| 15.320 |           | OSH 213                         |
| 15.520 | , CK033   | 0311213                         |

#### Beavercreek @ Maplelane (MP 15.16) - Intersection Crash Summary



#### BEAVERCREEK @ MAPLELANE SAFETY PERFORMANCE FUNCTION MODELS



TOTAL

**SEVERITY** 

#### **BEAVERCREEK @ MAPLELANE**



#### BEAVERCREEK @ MAPLELANE TIME OF DAY



## BEAVERCREEK @ MAPLELANE CUMULATIVE BY TIME



#### BEAVERCREEK @ MAPLELANE DAY OF WEEK



#### CRASH PATTERNS / POSSIBLE ISSUES & TREATMENTS

- Beavercreek / Maplelane (Broadside, Approach Turn crashes crash patterns heavy with opposing SEB left to Maplelane and NWB left to shopping center.
  - Flashing yellow arrow has been turned off permanently.
    - Intersection is skewed slightly this can limit the sight distance if cars are queued in the left turn pockets on Beavercreek.

## **POTENTIAL PROJECTS BENEFIT/COST**

1. Replace signal with roundabout at Beavercreek / Maplelane

|                |                |                | Econom            | ic Anal   | ysis Re   | port             | Joba              | <b>#</b> : 202 | 20622131 |
|----------------|----------------|----------------|-------------------|-----------|-----------|------------------|-------------------|---