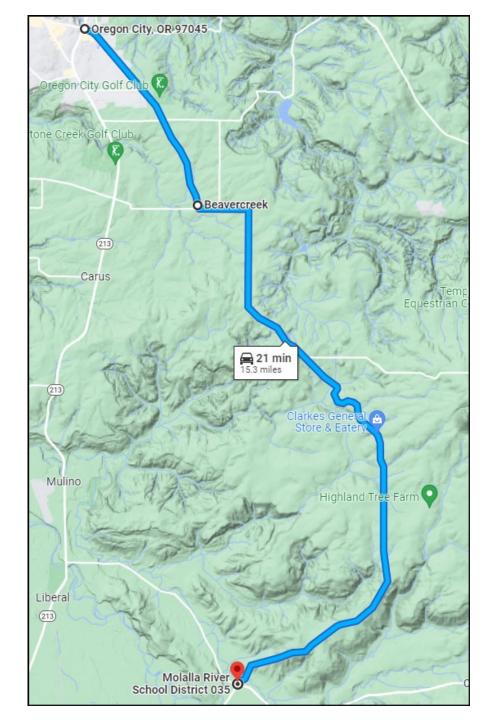

Joseph went through an example of Beavercreek Road between Hwy 211 and Hwy 213 from 2014-2020. See attached slide deck. Essentially the software does a very quick analysis of the road segments and intersections and compares crashes to what we would expect from a typical road of this design to identify problem areas for improvement and can analyze potential improvements, as well.

# Beavercreek Road CC# 52033

<u>Segment hot spot crashes</u> Hwy 211 (MP 0.0) → Hwy 213 (MP 15.33) 2014-2020