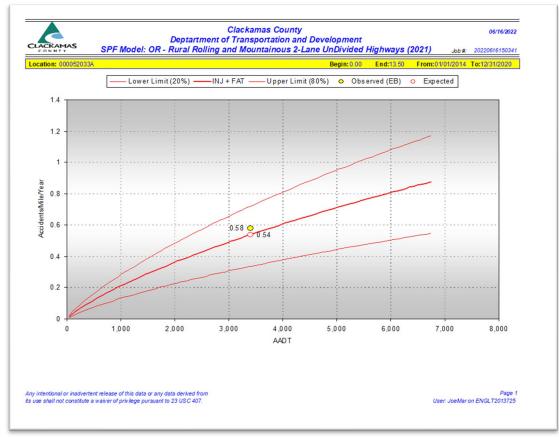

#### SAFETY PERFORMANCE FUNCTION MODELS

#### **ALL CRASHES**

TOTAL

**SEVERITY** 

Highway Class: OR - Rural Rolling and Mountainous 2-Lane Undivided Highways - AADT All Totals (2021)