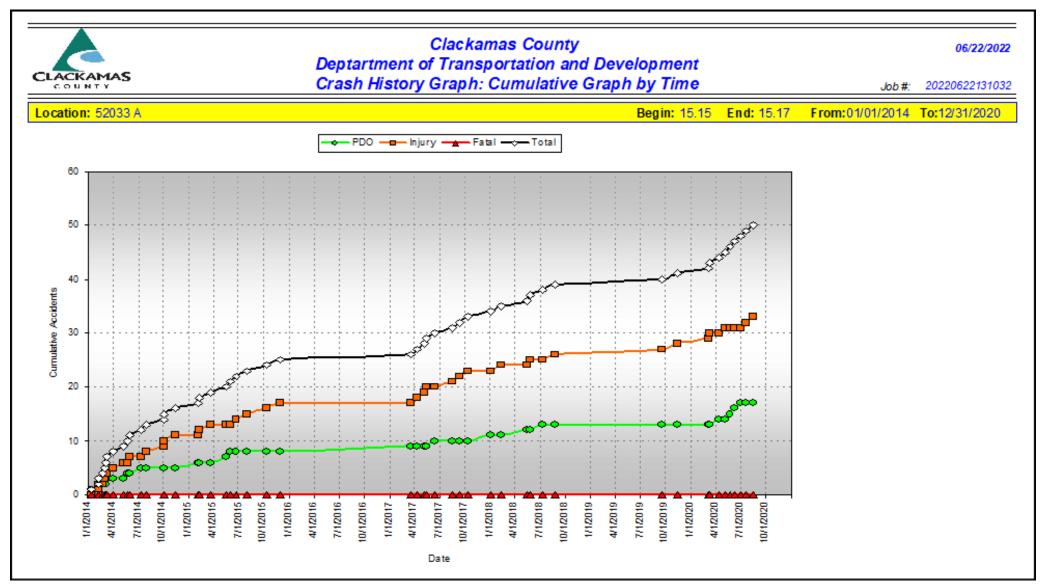

14.490 | ) RIGHT   | LODER RD (32005)                |
| 14.760 |           | ENTRANCE TO CCC                 |
| 15.040 |           | CT MARJORIE RD                  |
| 15.080 |           | ENT TO BERRYHILL                |
| 15.160 |           | MAIN ENT. TO BERRYHILL          |
|        | ) RIGHT   | MAPLELANE RD (32001)            |
| 15.160 |           | ECM                             |
| 15.320 |           | OSH 213                         |
| 15.520 | , CK033   | 0311213                         |

#### Beavercreek @ Maplelane (MP 15.16) - Intersection Crash Summary



#### BEAVERCREEK @ MAPLELANE SAFETY PERFORMANCE FUNCTION MODELS



TOTAL

**SEVERITY** 

#### **BEAVERCREEK @ MAPLELANE**



#### BEAVERCREEK @ MAPLELANE TIME OF DAY



## BEAVERCREEK @ MAPLELANE CUMULATIVE BY TIME



#### BEAVERCREEK @ MAPLELANE DAY OF WEEK



#### CRASH PATTERNS / POSSIBLE ISSUES & TREATMENTS

- Beavercreek / Maplelane (Broadside, Approach Turn crashes crash patterns heavy with opposing SEB left to Maplelane and NWB left to shopping center.
  - Flashing yellow arrow has been turned off permanently.
    - Intersection is skewed slightly this can limit the sight distance if cars are queued in the left turn pockets on Beavercreek.

## **POTENTIAL PROJECTS BENEFIT/COST**

1. Replace signal with roundabout at Beavercreek / Maplelane

|                |                |                | Econom            | ic Anal   | ysis Re   | port             | Joba              | <b>#</b> : 202 | 20622131 |
|----------------|----------------|----------------|-------------------|-----------|----------