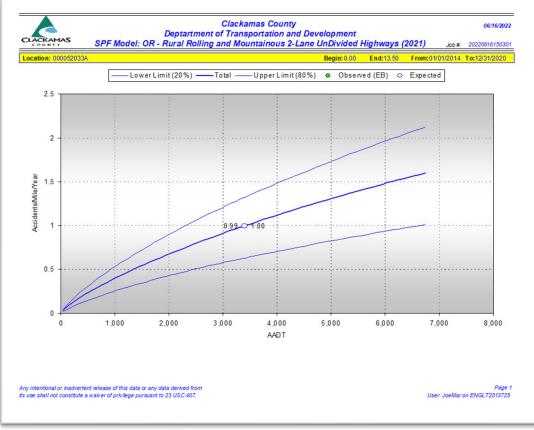

#### SAFETY PERFORMANCE FUNCTION MODELS

#### **ALL CRASHES**

TOTAL

**SEVERITY** 