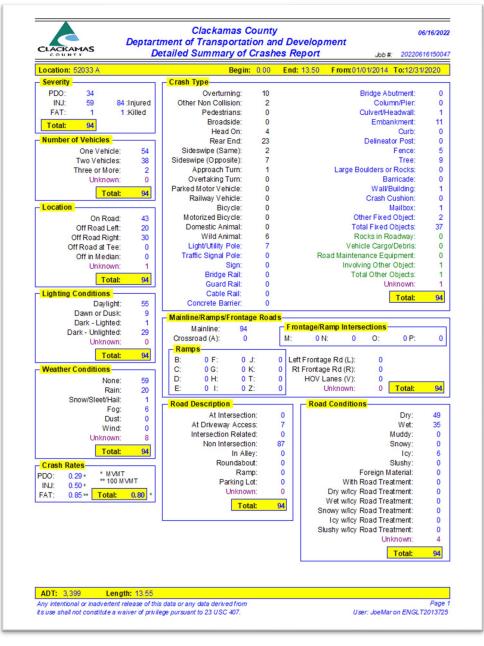

# SUMMARY DETAIL REPORT – ALL CRASHES

| Passenger Car/Van wl Tri:   0   0   0     Pickup Truck/Utility Van:   0   0   0     Pickup Truck/Utility Van:   0   0   0     SUV:   0   0   0   0     SUV:   0   0   0   0   0     SUV:   0   0   0   0   0   0     Truck 10k lbs or Less:   1   0   0   0   0   0   0   0   0   0   0   0   0   0   0   0   0   0   0   0   0   0   0   0   0   0   0   0   0   0   0   0   0   0   0   0   0   0   0   0   0   0   0   0   0   0   0   0   0   0   0   0   0   0   0   0   0   0   0   0   0   0   0   0   0   0   0   0   0   0   0   0   0   0   0                                                                                                                                                                                                                                                                                                                                   |                             |       |       |        | on and Developn<br>Crashes Report | len       | Job        | #: 2022 | 061615004 |
|-------------------------------------------------------------------------------------------------------------------------------------------------------------------------------------------------------------------------------------------------------------------------------------------------------------------------------------------------------------------------------------------------------------------------------------------------------------------------------------------------------------------------------------------------------------------------------------------------------------------------------------------------------------------------------------------------------------------------------------------------------------------------------------------------------------------------------------------------------------------------------------------|-----------------------------|-------|-------|--------|-----------------------------------|-----------|------------|---------|-----------|
| Passenger CarVan:   91   40   2     Passenger CarVan WTrt:   0   0   0     Pickup Truck/Utility Van WTrt:   0   0   0     SUV:   0   0   0     Truck 10: bits or Less:   1   0   0     School Bus <15 People:   0   0   0     Motorzycle:   1   0   0   0     Motorzycle:   0   0   0   0     Motorzycle:   0   0   0   0     Farm Equipment:   0   0   0   0     Other:   0   0   0   0     Unknown:   0   0   0   0     Other I wheel:   0   0   0   0     Distracted by Passenger:   0   0   0   0     Driver Insprint   94   0   2   0                                                                                                                                                                                                                                                            | ocation: 52033 A            |       |       | Begin: | 0.00 End: 13.50                   | F rom:(   | 01/01/2014 | To:12/  | 31/2020   |
| Passenger CarlVan wTrit:   0   0   0   0   0   0   0   0   0   0   0   0   0   0   0   0   0   0   0   0   0   0   0   0   0   0   0   0   0   0   0   0   0   0   0   0   0   0   0   0   0   0   0   0   0   0   0   0   0   0   0   0   0   0   0   0   0   0   0   0   0   0   0   0   0   0   0   0   0   0   0   0   0   0   0   0   0   0   0   0   0   0   0   0   0   0   0   0   0   0   0   0   0   0   0   0   0   0   0   0   0   0   0   0   0   0   0   0   0   0   0   0   0   0   0   0   0 </td <td>Vehicle Type</td> <td>Veh 1</td> <td>Veh 2</td> <td>Veh 3</td> <td>Vehicle Movement</td> <td></td> <td>Veh 1 —</td> <td>Veh 2</td> <td>Veh 3</td>                                                                                                                                                                                                                   | Vehicle Type                | Veh 1 | Veh 2 | Veh 3  | Vehicle Movement                  |           | Veh 1 —    | Veh 2   | Veh 3     |
| Pickup Truck/Utility Van WTri:   0   0   0     Pickup Truck/Utility Van WTri:   0   0   0     SUV:   0   0   0     SUV:   0   0   0     SUV:   0   0   0     Truck 10k Ibs/Bus > 15 People:   0   0   0     No School Bus < 15 People:                                                                                                                                                                                                                                                                                                                                                                                                                                                                                                                                                                                                                                                    | Passenger Car/Van:          | 91    | 40    | 2      | Going                             | Straight: | 91         | 20      | 0         |
| Pickup Truck/Utilky Van wTrt:   0   0   0   0   0   0   0   0   0   0   0   0   0   0   0   0   0   0   0   0   0   0   0   0   0   0   0   0   0   0   0   0   0   0   0   0   0   0   0   0   0   0   0   0   0   0   0   0   0   0   0   0   0   0   0   0   0   0   0   0   0   0   0   0   0   0   0   0   0   0   0   0   0   0   0   0   0   0   0   0   0   0   0   0   0   0   0   0   0   0   0   0   0   0   0   0   0   0   0   0   0   0   0   0   0   0   0   0   0   0   0   0   0   0   0   0 <t< td=""><td>Passenger Car/Van w/Trl:</td><td>-</td><td>0</td><td></td><td>5</td><td>Slowing:</td><td>0</td><td>0</td><td>0</td></t<>                                                                                                                                                                                                                                      | Passenger Car/Van w/Trl:    | -     | 0     |        | 5                                 | Slowing:  | 0          | 0       | 0         |
| SUV:     0     0     0       SUV wTrit:     0     0     Making Left Tum:     1     1     0       Truck 10k lbs/Bus > 15 People:     1     0     0     Backing:     1     0     0       School Bus < 15 People:                                                                                                                                                                                                                                                                                                                                                                                                                                                                                                                                                                                                                                                                            |                             |       |       |        |                                   |           |            |         | 2         |
| SUV wTrt:     0     0     0     0     0     0       Truck 10k lbs or Less:     1     0     0     0     0     0     0     0     0     0     0     0     0     0     0     0     0     0     0     0     0     0     0     0     0     0     0     0     0     0     0     0     0     0     0     0     0     0     0     0     0     0     0     0     0     0     0     0     0     0     0     0     0     0     0     0     0     0     0     0     0     0     0     0     0     0     0     0     0     0     0     0     0     0     0     0     0     0     0     0     0     0     0     0     0     0     0     0     0     0     0     0     0     0     0     0 <td< td=""><td></td><td></td><td></td><td></td><td></td><td></td><td></td><td></td><td>-</td></td<>                                                                                                            |                             |       |       |        |                                   |           |            |         | -         |
| Truck 10k lbs or Less:   1   0   0     Trucks > 10k lbs/Bus > 15 People:   1   0   0     School Bus < 15 People:                                                                                                                                                                                                                                                                                                                                                                                                                                                                                                                                                                                                                                                                                                                                                                          |                             |       |       |        |                                   |           |            |         |           |
| Trucks > 10k lbs/Bus > 15 People:   1   0   0     School Bus < 15 People:                                                                                                                                                                                                                                                                                                                                                                                                                                                                                                                                                                                                                                                                                                                                                                                                                 |                             |       |       |        |                                   |           |            |         |           |
| School Bus < 15 People:                                                                                                                                                                                                                                                                                                                                                                                                                                                                                                                                                                                                                                                                                                                                                                                                                                                                   |                             |       |       |        |                                   |           |            |         | ő         |
| Mdtorhome:   0   0   0   0   0   0   0   0   0   0   0   0   0   0   0   0   0   0   0   0   0   0   0   0   0   0   0   0   0   0   0   0   0   0   0   0   0   0   0   0   0   0   0   0   0   0   0   0   0   0   0   0   0   0   0   0   0   0   0   0   0   0   0   0   0   0   0   0   0   0   0   0   0   0   0   0   0   0   0   0   0   0   0   0   0   0   0   0   0   0   0   0   0   0   0   0   0   0   0   0   0   0   0   0   0   0   0   0   0   0   0   0   0   0   0   0   0                                                                                                                                                                                                                                                                                                                                                                                            |                             |       |       |        |                                   |           |            |         | 0         |
| Motorcycle:     1     0     0     0     0       Bicycle:     0     0     0     0     0     0       Motorzed Bicycle:     0     0     0     0     0     0     0     0     0     0     0     0     0     0     0     0     0     0     0     0     0     0     0     0     0     0     0     0     0     0     0     0     0     0     0     0     0     0     0     0     0     0     0     0     0     0     0     0     0     0     0     0     0     0     0     0     0     0     0     0     0     0     0     0     0     0     0     0     0     0     0     0     0     0     0     0     0     0     0     0     0     0     0     0     0     0     0     0     0                                                                                                                                                                                                                | Non School Bus < 15 People: | 0     | 0     | 0      | Starting in                       | Traffic:  | 0          | 0       | 0         |
| Bicycle:     0     0     0       Motorized Bicycle:     0     0     0       Farm Equipment:     0     0     0       Hit and Run - Unknown:     0     0     0       Other:     0     0     0       Unknown:     0     0     0       Other:     0     0     0       Unknown:     0     0     0       Other:     0     0     0       Other:     0     0     0       Total:     94     40     2       Asleep at the Whee!:     0     0     0       Direction     Veh 1 - Veh 2 - Veh 3     Northeast:     0     0       Dirker Prescupied:     0     0     0     East:     19     9     1       Driver Inexperience:     0     0     0     0     0     0     0     0     0     0     0     0     0     0     0     0     0     0     0     0     0<                                                                                                                                           |                             |       |       |        |                                   |           |            |         | 0         |
| Motorized Bicycle:   0   0   0     Farm Equipment:   0   0   0     Hit and Run - Unknown:   0   0   0     Other:   0   0   0   0     Unknown:   0   0   0   0   0     Unknown:   0   0   0   0   0     Total:   94   40   2   0   0   0     Contributing Factor:   90   40   2   North:   30   12   1     No Apparent Contributing Factor:   90   40   2   North:   30   12   1     Distracted by Passenger:   0   0   0   East:   19   9   1     Diriver Inexperience:   0   0   0   Southreast:   2   1   0     Driver Preoccupied:   4   0   0   0   West:   15   1   0     Unknown:   0   0   0   0   0   0   0   0   0   0   0   0   0   0                                                                                                                                                                                                                                           |                             |       |       |        |                                   |           | -          |         | 0         |
| Farm Equipment:   0   0   0   0   0   0   0   0   0   0   0   0   0   0   0   0   0   0   0   0   0   0   0   0   0   0   0   0   0   0   0   0   0   0   0   0   0   0   0   0   0   0   0   0   0   0   0   0   0   0   0   0   0   0   0   0   0   0   0   0   0   0   0   0   0   0   0   0   0   0   0   0   0   0   0   0   0   0   0   0   0   0   0   0   0   0   0   0   0   0   0   0   0   0   0   0   0   0   0   0   0   0   0   0   0   0   0   0   0   0   0   0   0   0   0   0   0                                                                                                                                                                                                                                                                                                                                                                                       |                             |       |       |        |                                   |           | -          | -       | 0         |
| Hit and Run - Unknown:   0   0   0     Other:   0   0   0     Unknown:   0   0   0     Total:   94   40   2     Contributing Factor   Veh 1   Veh 2   Veh 3     No Apparent Contributing Factor:   90   40   2     Asleep at the Wheel:   0   0   0     Distracted by Passenger:   0   0   0     Driver Inexperience:   0   0   0     Driver Preoccupied:   4   0   0     Driver Preoccupied:   4   0   0     Driver Preoccupied:   4   0   0     Driver Preoccupied:   0   0   0     Driver Preoccupied:   0   0   0     Veh 1   Veh 2   Veh 3   0     Driver Preoccupied:   4   0   0     Unknown:   0   0   0     Unknown:   0   0   0     Total:   94   40   2     Condition of Driver   Veh 1   V                                                                                                                                                                                    |                             |       |       |        |                                   |           |            |         |           |
| Other:     0     0     0     0     0     0     0     0     0     0     0     0     0     0     0     0     0     0     0     0     0     0     0     0     0     0     0     0     0     0     0     0     0     0     0     0     0     0     0     0     0     0     0     0     0     0     0     0     0     0     0     0     0     0     0     0     0     0     0     0     0     0     0     0     0     0     0     0     0     0     0     0     0     0     0     0     0     0     0     0     0     0     0     0     0     0     0     0     0     0     0     0     0     0     0     0     0     0     0     0     0     0     0     0     0     0 <td></td> <td></td> <td></td> <td></td> <td>vvror</td> <td></td> <td></td> <td></td> <td></td>                                                                                                                         |                             |       |       |        | vvror                             |           |            |         |           |
| Unknown:     0     0     0     0     Total:     94     40     2       Contributing Factor:     Veh 1     Veh 2     Veh 3      Direction     Veh 1     Veh 2     Veh 3       No Apparent Contributing Factor:     90     40     2     North:     30     12     1       No Apparent Contributing Factor:     90     40     2     North:     30     12     1       Distracted by Passenger:     0     0     0     East:     19     9     1       Driver Inexperience:     0     0     0     Southeast:     2     1     0       Driver Fatigue:     0     0     0     Southeast:     2     1     0       Driver Farbionally Upset:     0     0     0     West:     15     1     0       Evading Law Enforcement Officier:     0     0     0     0     10     1     0     0     1     10     0     1     1     0     0     0     0                                                             |                             |       |       |        | Ur                                |           |            |         | 0         |
| Total:     94     40     2       Contributing Factor:     Veh 1     Veh 2     Veh 3       No Apparent Contributing Factor:     90     40     2       Asleep at the Wheel:     0     0     0       Illness:     0     0     0     0       Distracted by Passenger:     0     0     0     East:     9     1       Driver Inexperience:     0     0     0     Southeast:     2     1     0       Driver Fatigue:     0     0     0     Southeast:     2     1     0       Driver Fratigue:     0     0     0     West:     15     1     0       Driver Frationally Upset:     0     0     0     0     0     0     0     0     0     0     0     0     0     0     0     0     0     0     0     0     0     0     0     0     0     0     0     0     0     0     0     0     0 <td< td=""><td>Unknown:</td><td>0</td><td>-</td><td></td><td></td><td></td><td></td><td></td><td></td></td<> | Unknown:                    | 0     | -     |        |                                   |           |            |         |           |
| Ontributing Factor     Veh 1     Veh 2     Veh 3       No Apparent Contributing Factor:     90     40     2       Asleep at the Wheel:     0     0     0       Distracted by Passenger:     0     0     0       Driver Inexperience:     0     0     0       Driver Fatigue:     0     0     0       Driver Fatigue:     0     0     0       Driver Preoccupied:     4     0     0       Driver Infamilar with Area:     0     0     0       Driver Inforcement Officier:     0     0     0       Driver Inforcement Officier:     0     0     0       Unknown:     0     0     0     0       Unknown:     0     0     0     0       Total:     94     40     2     2       Condition of Driver     Veh 1     Veh 2     Veh 3     Veh 4     2       No Impairment Suspected:     16     5     2     Alcohol Involved:     0     0       Alcohol                                           | Total                       | 04    | 40    | 2      |                                   | l otal:   | 94         | 40      | 2         |
| No Apparent Contributing Factor:     90     40     2       Asleep at the Wheel:     0     0     0       Illness:     0     0     0       Distracted by Passenger:     0     0     0       Driver Inexperience:     0     0     0       Driver Inexperience:     0     0     0       Driver Fatigue:     0     0     0       Driver Preoccupied:     4     0     0       Driver Inexperience:     0     0     0       Driver Preoccupied:     4     0     0     0       Driver Inexperience:     0     0     0     0     0       Driver Inexperience:     0     0     0     0     0     0     0     0     0     0     0     0     0     0     0     0     0     0     0     0     0     0     0     0     0     0     0     0     0     0     0     0     0     0     0     0                                                                                                              |                             |       |       |        | Direction                         |           | Vob 1      | Vob 2   | Vab 2     |
| Asleep at the Wheel:   0   0   0   0   0   0   0   0   0   0   0   0   0   0   0   0   0   0   0   0   0   0   0   0   0   0   0   0   0   0   0   0   0   0   0   0   0   0   0   0   0   0   0   0   0   0   0   0   0   0   0   0   0   0   0   0   0   0   0   0   0   0   0   0   0   0   0   0   0   0   0   0   0   0   0   0   0   0   0   0   0   0   0   0   0   0   0   0   0   0   0   0   0   0   0   0   0   0   0   0   0   0   0   0   0   0   0   0   0   0   0   0   0   0   0   0   0                                                                                                                                                                                                                                                                                                                                                                                  |                             |       |       |        | Direction                         |           |            |         |           |
| Illness:   0   0   0     Distracted by Passenger:   0   0   0     Diver Inexperience:   0   0   0     Driver Inexperience:   0   0   0     Driver Fatigue:   0   0   0     Driver Preoccupied:   4   0   0     Driver Preoccupied:   4   0   0     Driver Emotionally Upset:   0   0   0     Driver Emotionally Upset:   0   0   0     Evading Law Enforcement Officier:   0   0   0     Physical Disability:   0   0   0   0     Vertating Law Enforcement Suspected:   16   5   2     Alcohol Involved:   0   0   0   0     RX, Medication, or Drugs Involved:   0   0   0     RX, Medication and Drugs Involved:   0   0   0     Driver/Pedestrian not Observed:   0   0   0     Unknown:   71   35   0   0                                                                                                                                                                            |                             |       |       |        | No                                |           |            |         |           |
| Distracted by Passenger:   0   0   0     Driver Inexperience:   0   0   0     Driver Fatigue:   0   0   0     Driver Preoccupied:   4   0   0   0     Driver Unfamilar with Area:   0   0   0   0   0     Driver Emotionally Upset:   0   0   0   0   0   0     Driver Emotionally Upset:   0   0   0   0   0   0   0   0   0   0   0   0   0   0   0   0   0   0   0   0   0   0   0   0   0   0   0   0   0   0   0   0   0   0   0   0   0   0   0   0   0   0   0   0   0   0   0   0   0   0   0   0   0   0   0   0   0   0   0   0   0   0   0   0   0   0   0   0   0   0   0   0   0<                                                                                                                                                                                                                                                                                            |                             | -     |       |        |                                   |           |            | -       | 1         |
| Driver Fatigue:   0   0   0   0   0   0   0   0   0   0   0   0   0   0   0   0   0   0   0   0   0   0   0   0   0   0   0   0   0   0   0   0   0   0   0   0   0   0   0   0   0   0   0   0   0   0   0   0   0   0   0   0   0   0   0   0   0   0   0   0   0   0   0   0   0   0   0   0   0   0   0   0   0   0   0   0   0   0   0   0   0   0   0   0   0   0   0   0   0   0   0   0   0   0   0   0   0   0   0   0   0   0   0   0   0   0   0   0   0   0   0   0   0   0   0   0   0                                                                                                                                                                                                                                                                                                                                                                                       |                             |       |       |        | So                                |           |            |         | 0         |
| Driver Preoccupied:   4   0   0     Driver Unfamilar with Area:   0   0   0     Driver Emotionally Upset:   0   0   0     Evading Law Enforcement Officier:   0   0   0   0     Physical Disability:   0   0   0   0   0     Unknown:   0   0   0   0   0   0     Total:   94   40   2   0   0   0     Condition of Driver   0   0   0   0   0   0   0     No Impairment Suspected:   16   5   2   0   0   0   0   0   0   0   0   0   0   0   0   0   0   0   0   0   0   0   0   0   0   0   0   0   0   0   0   0   0   0   0   0   0   0   0   0   0   0   0   0   0   0   0   0   0   0   0   0   0   0 <td>Driver Inexperience:</td> <td>0</td> <td>0</td> <td>0</td> <td></td> <td>South:</td> <td>26</td> <td>17</td> <td>0</td>                                                                                                                                                  | Driver Inexperience:        | 0     | 0     | 0      |                                   | South:    | 26         | 17      | 0         |
| Driver Unfamilar with Årea:   0   0   0   0   0   0   0   0   0   0   0   0   0   0   0   0   0   0   0   0   0   0   0   0   0   0   0   0   0   0   0   0   0   0   0   0   0   0   0   0   0   0   0   0   0   0   0   0   0   0   0   0   0   0   0   0   0   0   0   0   0   0   0   0   0   0   0   0   0   0   0   0   0   0   0   0   0   0   0   0   0   0   0   0   0   0   0   0   0   0   0   0   0   0   0   0   0   0   0   0   0   0   0   0   0   0   0   0   0   0   0   0   0   0   0   0                                                                                                                                                                                                                                                                                                                                                                               |                             |       |       |        | Sou                               |           |            |         | 0         |
| Driver Emotionally Upset:     0     0     0     Unknown:     2     0     0       Evading Law Enforcement Officier:     0     0     0     0     0     0     0     0     0     0     0     0     0     0     0     0     0     0     0     0     0     0     0     0     0     0     0     0     0     0     0     0     0     0     0     0     0     0     0     0     0     0     0     0     0     0     0     0     0     0     0     0     0     0     0     0     0     0     0     0     0     0     0     0     0     0     0     0     0     0     0     0     0     0     0     0     0     0     0     0     0     0     0     0     0     0     0     0     0     0     0     0     0     0 </td <td></td> <td></td> <td></td> <td></td> <td></td> <td></td> <td></td> <td></td> <td>0</td>                                                                                    |                             |       |       |        |                                   |           |            |         | 0         |
| Evading Law Enforcement Officier:   0   0   0   0   0   0   0   0   0   0   0   0   0   0   0   0   0   0   0   0   0   0   0   0   0   0   0   0   0   0   0   0   0   0   0   0   0   0   0   0   0   0   0   0   0   0   0   0   0   0   0   0   0   0   0   0   0   0   0   0   0   0   0   0   0   0   0   0   0   0   0   0   0   0   0   0   0   0   0   0   0   0   0   0   0   0   0   0   0   0   0   0   0   0   0   0   0   0   0   0   0   0   0   0   0   0   0   0   0   0   0   0   0   0   0   0                                                                                                                                                                                                                                                                                                                                                                         |                             | -     |       |        |                                   |           |            |         |           |
| Physical Disability:   0   0   0   0   0   0   0   0   0   0   0   0   0   0   0   0   0   0   0   0   0   0   0   0   0   0   0   0   0   0   0   0   0   0   0   0   0   0   0   0   0   0   0   0   0   0   0   0   0   0   0   0   0   0   0   0   0   0   0   0   0   0   0   0   0   0   0   0   0   0   0   0   0   0   0   0   0   0   0   0   0   0   0   0   0   0   0   0   0   0   0   0   0   0   0   0   0   0   0   0   0   0   0   0   0   0   0   0   0   0   0   0   0   0   0   0   0                                                                                                                                                                                                                                                                                                                                                                                  |                             |       |       |        | Ur                                | Known:    | 2          | 0       | 0         |
| Unknown:     0     0     0       Total:     94     40     2       Condition of Driver     Veh 1     Veh 2     Veh 3       No Impairment Suspected:     16     5     2       Alcohol Involved:     6     0     0       RX, Medication, or Drugs Involved:     0     0     0       Illegal Drugs Involved:     1     0     0       Alcohol and Drugs Involved:     0     0     0       Driver/Pedestrian not Observed:     0     0     0       Unknown:     71     35     0                                                                                                                                                                                                                                                                                                                                                                                                                 |                             |       |       |        |                                   | Total:    | 94         | 40      | 2         |
| Total: 94 40 2   Condition of Driver Veh 1 Veh 2 Veh 3   No Impairment Suspected: 16 5 2   Alcohol Involved: 6 0 0   RX, Medication, or Drugs Involved: 0 0   Illegal Drugs Involved: 1 0   Alcohol and Drugs Involved: 0 0   Driver/Pedestrian not Observed: 0 0   Unknown: 71 35 0                                                                                                                                                                                                                                                                                                                                                                                                                                                                                                                                                                                                      |                             |       |       |        |                                   |           |            |         |           |
| No Impairment Suspected:   16   5   2     Alcohol Involved:   6   0   0     RX, Medication, or Drugs Involved:   0   0   0     Illegal Drugs Involved:   1   0   0     Alcohol and Drugs Involved:   0   0   0     Driver/Pedestrian not Observed:   0   0   0     Unknown:   71   35   0                                                                                                                                                                                                                                                                                                                                                                                                                                                                                                                                                                                                 | Total:                      | 94    | 40    | 2      |                                   |           |            |         |           |
| Alcohol Involved: 6 0 0<br>RX, Medication, or Drugs Involved: 0 0 0<br>Illegal Drugs Involved: 1 0 0<br>Alcohol and Drugs Involved: 0 0 0<br>Driver/Pedestrian not Observed: 0 0 0<br>Unknown: 71 35 0                                                                                                                                                                                                                                                                                                                                                                                                                                                                                                                                                                                                                                                                                    | Condition of Driver         | Veh 1 | Veh 2 |        |                                   |           |            |         |           |
| RX, Medication, or Drugs Involved:     0     0     0       Illegal Drugs Involved:     1     0     0       Alcohol and Drugs Involved:     0     0     0       Driver/Pedestrian not Observed:     0     0     0       Unknown:     71     35     0                                                                                                                                                                                                                                                                                                                                                                                                                                                                                                                                                                                                                                       |                             |       |       |        |                                   |           |            |         |           |
| Illegal Drugs Involved: 1 0 0<br>Alcohol and Drugs Involved: 0 0 0<br>Driver/Pedestrian not Observed: 0 0 0<br>Unknown: 71 35 0                                                                                                                                                                                                                                                                                                                                                                                                                                                                                                                                                                                                                                                                                                                                                           | Alcohol Involved:           |       |       |        |                                   |           |            |         |           |
| Alcohol and Drugs Involved: 0 0 0<br>Driver/Pedestrian not Observed: 0 0 0<br>Unknown: 71 35 0                                                                                                                                                                                                                                                                                                                                                                                                                                                                                                                                                                                                                                                                                                                                                                                            |                             |       |       |        |                                   |           |            |         |           |
| Driver/Pedestrian not Observed: 0 0 0<br>Unknown: 71 35 0                                                                                                                                                                                                                                                                                                                                                                                                                                                                                                                                                                                                                                                                                                                                                                                                                                 |                             |       |       |        |                                   |           |            |         |           |
| Unknown: 71 35 0                                                                                                                                                                                                                                                                                                                                                                                                                                                                                                                                                                                                                                                                                                                                                                                                                                                                          |                             |       |       |        |                                   |           |            |         |           |
|                                                                                                                                                                                                                                                                                                                                                                                                                                                                                                                                                                                                                                                                                                                                                                                                                                                                                           |                             |       |       |        |                                   |           |            |         |           |
| <u>10ta: 94 40 2</u>                                                                                                                                                                                                                                                                                                                                                                                                                                                                                                                                                                                                                                                                                                                                                                                                                                                                      |                             |       |       |        |                                   |           |            |         |           |
|                                                                                                                                                                                                                                                                                                                                                                                                                                                                                                                                                                                                                                                                                                                                                                                                                                                                                           | Total:                      | 94    | 40    | 2      |                                   |           |            |         |           |
|                                                                                                                                                                                                                                                                                                                                                                                                                                                                                                                                                                                                                                                                                                                                                                                                                                                                                           | Total:                      | 94    | 40    | 2      |                                   |           |            |         |           |
|                                                                                                                                                                                                                                                                                                                                                                                                                                                                                                                                                                                                                                                                                                                                                                                                                                                                                           |                             |       |       |        |                                   |           |            |         |           |