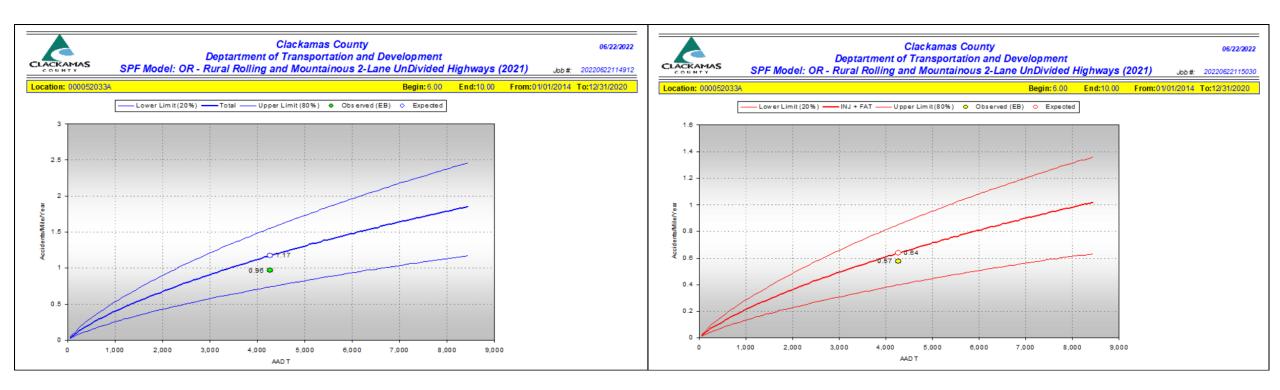

#### SAFETY PERFORMANCE FUNCTION MODELS

#### **ALL CRASHES**

TOTAL

**SEVERITY** 