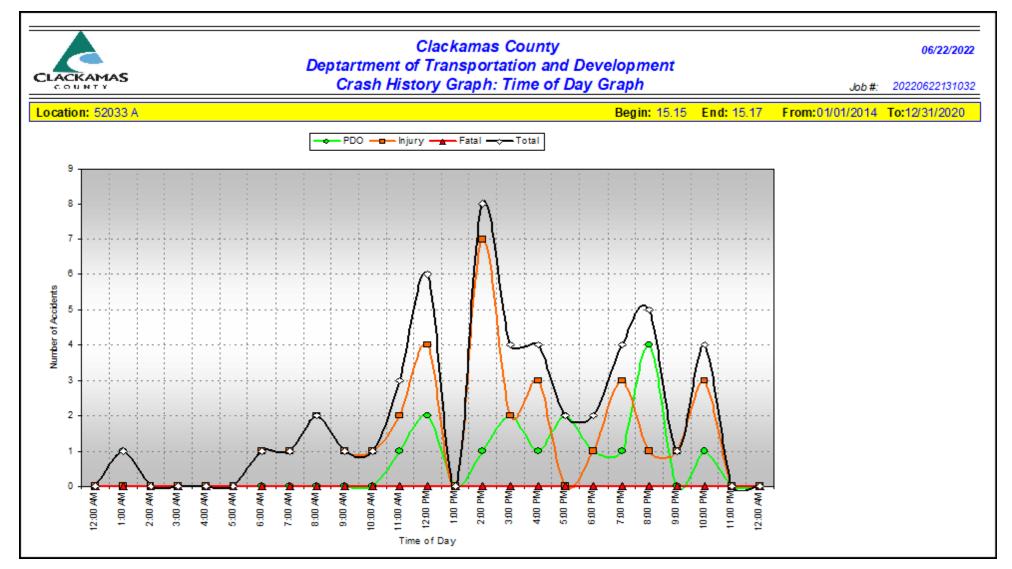

LEP'I     | CITY HIGH SCHOOL                |
| 14.490 | ) RIGHT   | LODER RD (32005)                |
| 14.760 |           | ENTRANCE TO CCC                 |
| 15.040 |           | CT MARJORIE RD                  |
| 15.080 |           | ENT TO BERRYHILL                |
| 15.160 |           | MAIN ENT. TO BERRYHILL          |
|        | ) RIGHT   | MAPLELANE RD (32001)            |
| 15.160 |           | ECM                             |
| 15.320 |           | OSH 213                         |
| 15.520 | , CK033   | 0311213                         |

#### Beavercreek @ Maplelane (MP 15.16) - Intersection Crash Summary



#### BEAVERCREEK @ MAPLELANE SAFETY PERFORMANCE FUNCTION MODELS



TOTAL

**SEVERITY** 

#### **BEAVERCREEK @ MAPLELANE**



#### BEAVERCREEK @ MAPLELANE TIME OF DAY



## BEAVERCREEK @ MAPLELANE CUMULATIVE BY TIME



#### BEAVERCREEK @ MAPLELANE DAY OF WEEK



#### CRASH PATTERNS / POSSIBLE ISSUES & TREATMENTS

- Beavercreek / Maplelane (Broadside, Approach Turn crashes crash patterns heavy with opposing SEB left to Maplelane and NWB left to shopping center.
  - Flashing yellow arrow has been turned off permanently.
    - Intersection is skewed slightly this can limit the sight distance if cars are queued in the left turn pockets on Beavercreek.

## **POTENTIAL PROJECTS BENEFIT/COST**

1. Replace signal with roundabout at Beavercreek / Maplelane

|                |                |                | Econom            | ic Anal   | ysis Re   | port             | Joba              | <b>#</b> : 202 | 20622131 |
|----------------|----------------|----------