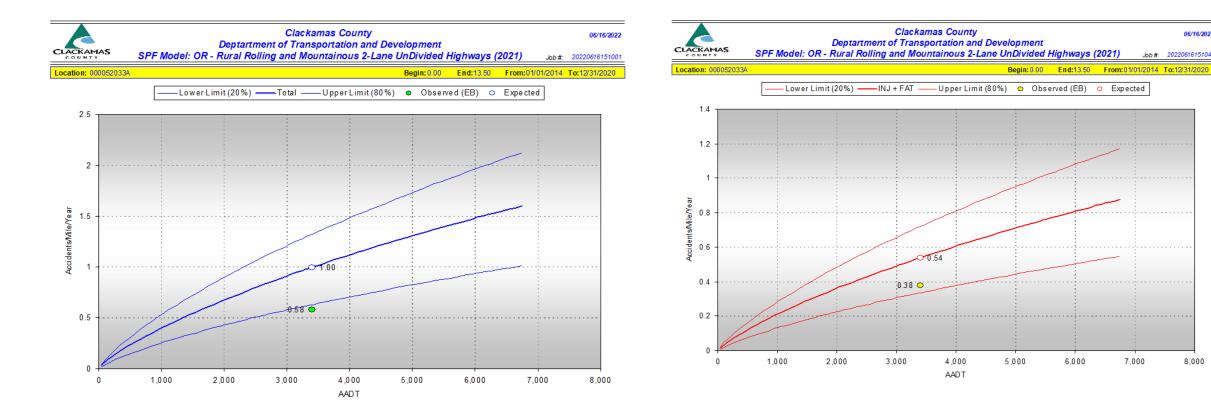

Joseph went through an example of Beavercreek Road between Hwy 211 and Hwy 213 from 2014-2020. See attached slide deck. Essentially the software does a very quick analysis of the road segments and intersections and compares crashes to what we would expect from a typical road of this design to identify problem areas for improvement and can analyze potential improvements, as well.

#### SAFETY PERFORMANCE FUNCTION MODELS

#### **ALL CRASHES**

TOTAL

**SEVERITY** 