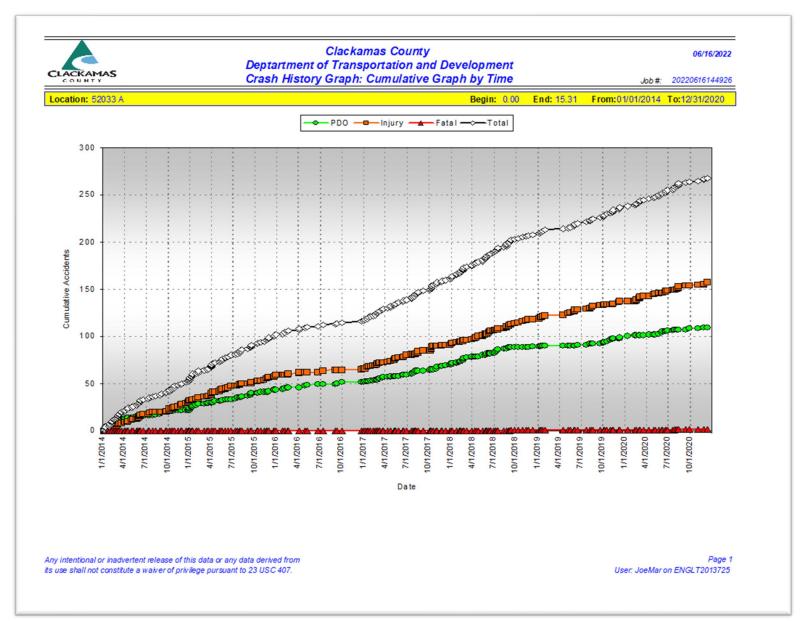

| 233           | 0.69%           | 1         | 0.37%           | 67.49%            |
| Driver 1 - Driver/Pedestrian not Observed         | 0             | 0.00%           | 0         | 0.00%           | N/A               |
| Driver 1 - Unknown Condition of Driver/Pedestrian | 24,038        | 70.74%          | 213       | 79.48%          | 99.77% 属          |
| Total Accidents                                   | 33,980        |                 | 268       |                 |                   |
| Total Number of Records                           | 2577          |                 | 0         |                 | N/A               |

Highway Class: OR - Rural Rolling and Mountainous 2-Lane Undivided Highways - AADT All Totals (2021)

#### **STRAIGHTLINE DIAGRAMS**

#### **ALL CRASHES**



## <u>STRAIGHTLINE DIAGRAMS</u> <u>All crashes – no filters applied</u>



|        | 0         | 0011210                         |
|--------|-----------|---------------------------------|
| No. 52 | 033       | S BEAVERCREEK RD                |
|        | MAP 144-3 | 35L-SE                          |
| 0.000  | LEFT      | UNION MILLS RD (42026)          |
| 0.000  | RIGHT     | OSH 211                         |
| 0.010  | )         | BCM                             |
| 0.160  | BRIDGE    | #6198 - MEADOWBROOK             |
| 0.270  | RIGHT     | PVT HALLBACKA LN                |
| 0.330  | LEFT      | SALO RD (42016)                 |
| 0.430  | LEFT      | ACCESS RD TO SALO RD            |
| 1.410  | RIGHT     | PVT VALLEY VISTA                |
| 2.310  | RIGHT     | NORRY CT (P3170)