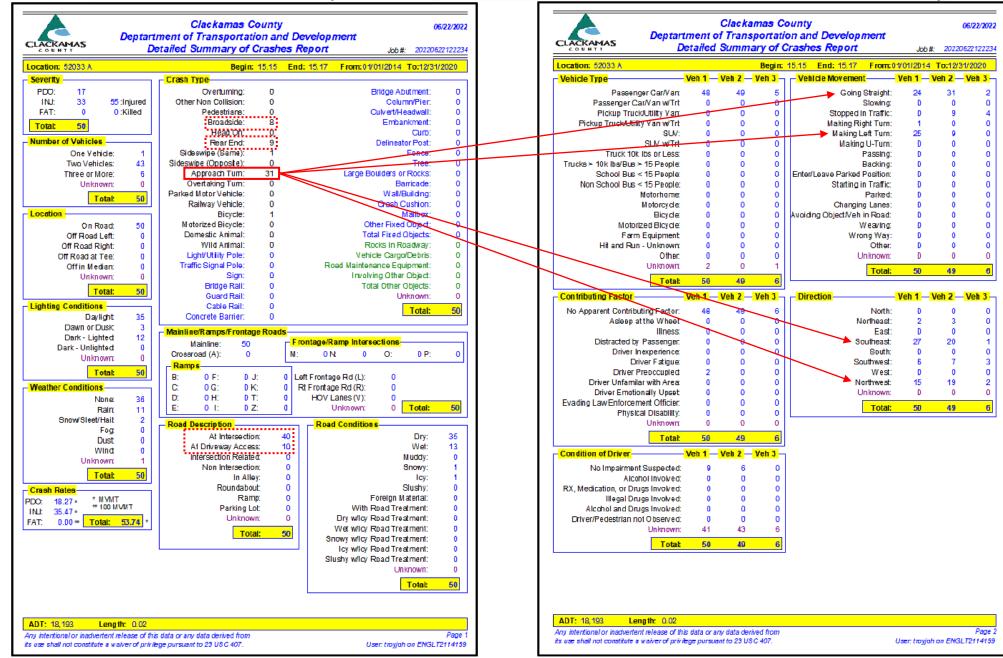

#### Beavercreek @ Maplelane (MP 15.16) - Intersection Crash Summary

#### CRASH PATTERNS / POSSIBLE ISSUES & TREATMENTS

- Beavercreek / Maplelane (Broadside, Approach Turn crashes crash patterns heavy with opposing SEB left to Maplelane and NWB left to shopping center.
  - Flashing yellow arrow has been turned off permanently.
    - Intersection is skewed slightly this can limit the sight distance if cars are queued in the left turn pockets on Beavercreek.