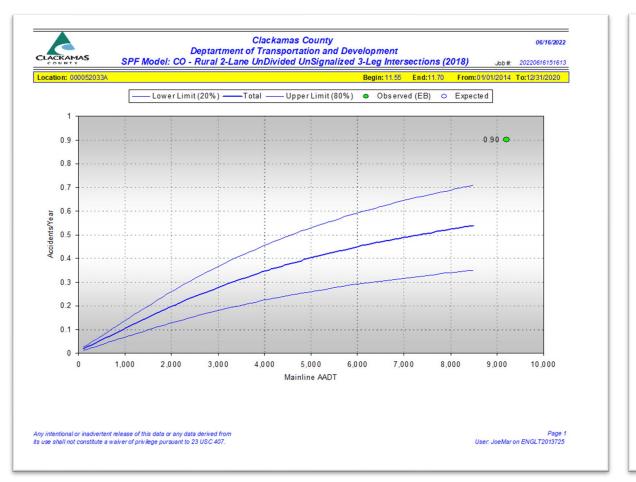

#### SAFETY PERFORMANCE FUNCTION MODELS

#### **ALL CRASHES**

TOTAL

**SEVERITY** 