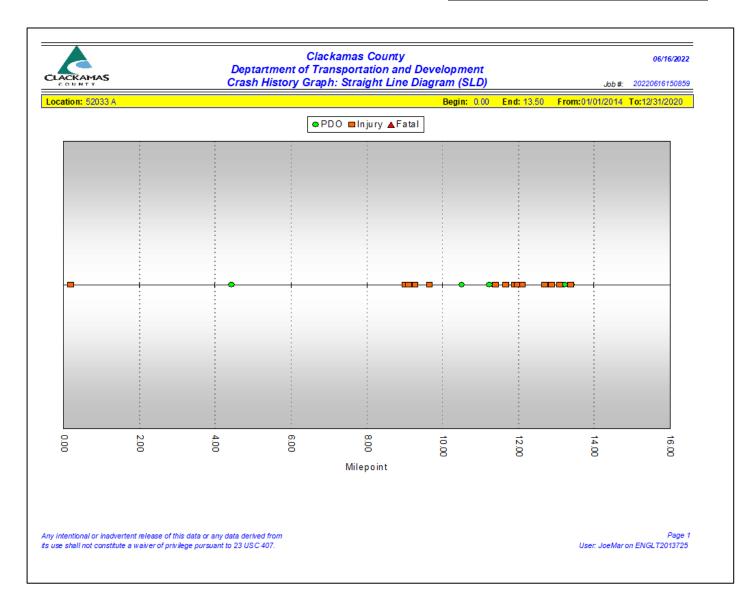

#### **STRAIGHTLINE DIAGRAMS**

#### **ALL CRASHES**

## <u>STRAIGHTLINE DIAGRAMS</u> <u>All crashes – no filters applied</u>

|        | 0         | 0011210                         |
|--------|-----------|---------------------------------|
| No. 52 | 033       | S BEAVERCREEK RD                |
|        | MAP 144-3 | 35L-SE                          |
| 0.000  | LEFT      | UNION MILLS RD (42026)          |
| 0.000  | RIGHT     | OSH 211                         |
| 0.010  | )         | BCM                             |
| 0.160  | BRIDGE    | #6198 - MEADOWBROOK             |
| 0.270  | RIGHT     | PVT HALLBACKA LN                |
| 0.330  | LEFT      | SALO RD (42016)                 |
| 0.430  | LEFT      | ACCESS RD TO SALO RD            |
| 1.410  | RIGHT     | PVT VALLEY VISTA                |
| 2.310  | RIGHT     | NORRY CT (P3170)                |
| 3.240  | RIGHT     | PVT ROCKIE DR S                 |
| 3.320  | LEFT      | PVT LOST CANYON RD              |
| 3.370  | RIGHT     | PVT ROCKIE DR S                 |
| 4.560  | LEFT      | WINDY CITY RD (43027)           |
| 4.560  | RIGHT     | UNGER RD (43026)                |
| 5.580  | RIGHT     | CEDAR CREEK LN (P3168)          |
| 5.850  | RIGHT     | BUTTE RD (43003)                |
| 6.210  | LEFT      | GARD RD (43008)                 |
| 6.320  |           | #TBD2 - BEAVERCREEK ROAD        |
| 7.340  |           | PVT RED HEREFORD LN             |
| 7.410  | LEFT      | PVT KELLEY CRK LN               |
| 7.820  | RIGHT     | UPPER HIGHLAND RD (44025)       |
| 8.240  | LEFT      | LARKIN RD (42008)               |
| 8.700  | RIGHT     | LOWER HIGHLAND RD (32049)       |
| 9.150  | LEFT      | SPANGLER RD (42028)             |
| 9.790  | CROSS     | CARUS RD (42044)                |
| 10.160 | LEFT      | PVT WHITNEY LN                  |
| 10.760 | RIGHT     | YEOMAN RD (32024)               |
| 10.770 | RIGHT     | STEINER RD (32052)              |
| 11.070 |           | ESSIG LN                        |
| 11.270 | CROSS     | FERGUSON RD (32115)             |
| 11.620 | LEFT      | KAMRATH RD (32021)              |
| 11.621 | LEFT      | LELAND RD (32020)               |
| 12.020 | RIGHT     | IVEL RD (32108)                 |
| 12.490 | LEFT      | LAMMER RD (32039)               |
| MP     | Placement | Description                     |
| 12.500 | ) RIGHT   | CAMELLIA CT (P9281)             |
| 12.680 |           | WILSON RD (32038)               |
| 12.780 |           | TIOGA RD (P2132)                |
| 13.250 |           | HENRICI RD (32009)              |
| 13.340 |           | PVT RD                          |
| 13.520 |           | PVT OLD ACRES LANE              |
| 13.530 |           | TIMBERSKY WAY (32096)           |
| 13.880 |           | CT GLEN OAK RD S                |
| 13.000 |           | CT GLEN OAK RD S<br>CT MYERS RD |
| 14.130 |           | ACCESS TO AND FROM OREGON       |
| 14.320 | LEP'I     | CITY HIGH SCHOOL                |
| 14.490 | ) RIGHT   | LODER RD (32005)                |
| 14.760 |           | ENTRANCE TO CCC                 |
| 15.040 |           | CT MARJORIE RD                  |
| 15.080 |           | ENT TO BERRYHILL                |
| 15.160 |           | MAIN ENT. TO BERRYHILL          |
|        | ) RIGHT   | MAPLELANE RD (32001)            |
| 15.160 |           | ECM                             |
| 15.320 |           | OSH 213                         |
| 15.520 | , CK033   | 0311213                         |