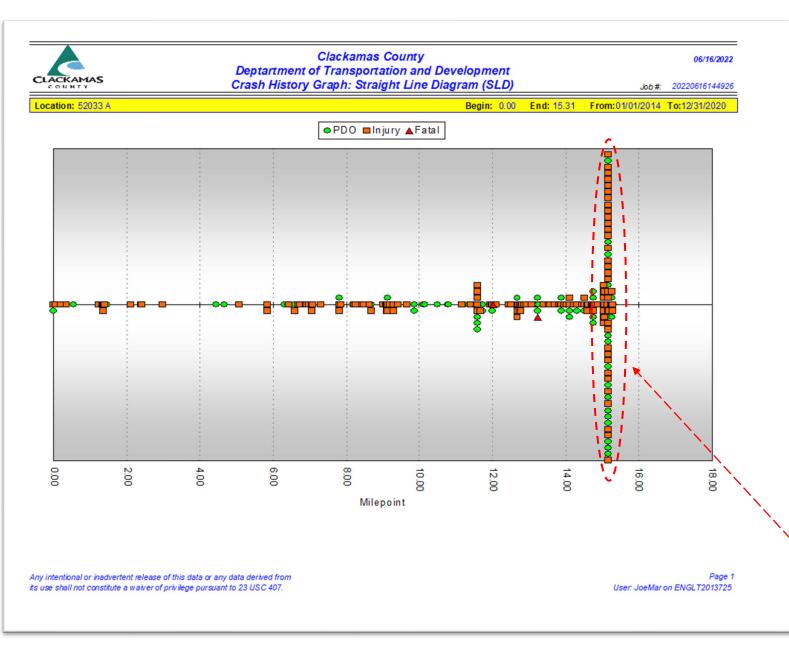

#### **STRAIGHTLINE DIAGRAMS**

#### **ALL CRASHES**

## <u>STRAIGHTLINE DIAGRAMS</u> <u>All crashes – no filters applied</u>

|        | 0         | 0011210                         |
|--------|-----------|---------------------------------|
| No. 52 | 033       | S BEAVERCREEK RD                |
|        | MAP 144-3 | 35L-SE                          |
| 0.000  | LEFT      | UNION MILLS RD (42026)          |
| 0.000  | RIGHT     | OSH 211                         |
| 0.010  | )         | BCM                             |
| 0.160  | BRIDGE    | #6198 - MEADOWBROOK             |
| 0.270  | RIGHT     | PVT HALLBACKA LN                |
| 0.330  | LEFT      | SALO RD (42016)                 |
| 0.430  | LEFT      | ACCESS RD TO SALO RD            |
| 1.410  | RIGHT     | PVT VALLEY VISTA                |
| 2.310  | RIGHT     | NORRY CT (P3170)                |
| 3.240  | RIGHT     | PVT ROCKIE DR S                 |
| 3.320  | LEFT      | PVT LOST CANYON RD              |
| 3.370  | RIGHT     | PVT ROCKIE DR S                 |
| 4.560  | LEFT      | WINDY CITY RD (43027)           |
| 4.560  | RIGHT     | UNGER RD (43026)                |
| 5.580  | RIGHT     | CEDAR CREEK LN (P3168)          |
| 5.850  | RIGHT     | BUTTE RD (43003)                |
| 6.210  | LEFT      | GARD RD (43008)                 |
| 6.320  |           | #TBD2 - BEAVERCREEK ROAD        |
| 7.340  |           | PVT RED HEREFORD LN             |
| 7.410  | LEFT      | PVT KELLEY CRK LN               |
| 7.820  | RIGHT     | UPPER HIGHLAND RD (44025)       |
| 8.240  | LEFT      | LARKIN RD (42008)               |
| 8.700  | RIGHT     | LOWER HIGHLAND RD (32049)       |
| 9.150  | LEFT      | SPANGLER RD (42028)             |
| 9.790  | CROSS     | CARUS RD (42044)                |
| 10.160 | LEFT      | PVT WHITNEY LN                  |
| 10.760 | RIGHT     | YEOMAN RD (32024)               |
| 10.770 | RIGHT     | STEINER RD (32052)              |
| 11.070 |           | ESSIG LN                        |
| 11.270 | CROSS     | FERGUSON RD (32115)             |
| 11.620 | LEFT      | KAMRATH RD (32021)              |
| 11.621 | LEFT      | LELAND RD (32020)               |
| 12.020 | RIGHT     | IVEL RD (32108)                 |
| 12.490 | LEFT      | LAMMER RD (32039)               |
| MP     | Placement | Description                     |
| 12.500 | ) RIGHT   | CAMELLIA CT (P9281)             |
| 12.680 |           | WILSON RD (32038)               |
| 12.780 |           | TIOGA RD (P2132)                |
| 13.250 |           | HENRICI RD (32009)              |
| 13.340 |           | PVT RD                          |
| 13.520 |           | PVT OLD ACRES LANE              |
| 13.530 |           | TIMBERSKY WAY (32096)           |
| 13.880 |           | CT GLEN OAK RD S                |
| 13.000 |           | CT GLEN OAK RD S<br>CT MYERS RD |
| 14.130 |           | ACCESS TO AND FROM OREGON       |
| 14.320 | LEP'I     | CITY HIGH SCHOOL                |
| 14.490 | ) RIGHT   | LODER RD (32005)                |
| 14.760 |           | ENTRANCE TO CCC                 |
| 15.040 |           | CT MARJORIE RD                  |
| 15.080 |           | ENT TO BERRYHILL                |
| 15.160 |           | MAIN ENT. TO BERRYHILL          |
|        | ) RIGHT   | MAPLELANE RD (32001)            |
| 15.160 |           | ECM                             |
| 15.320 |           | OSH 213                         |
| 15.520 | , CK033   | 0311213                         |