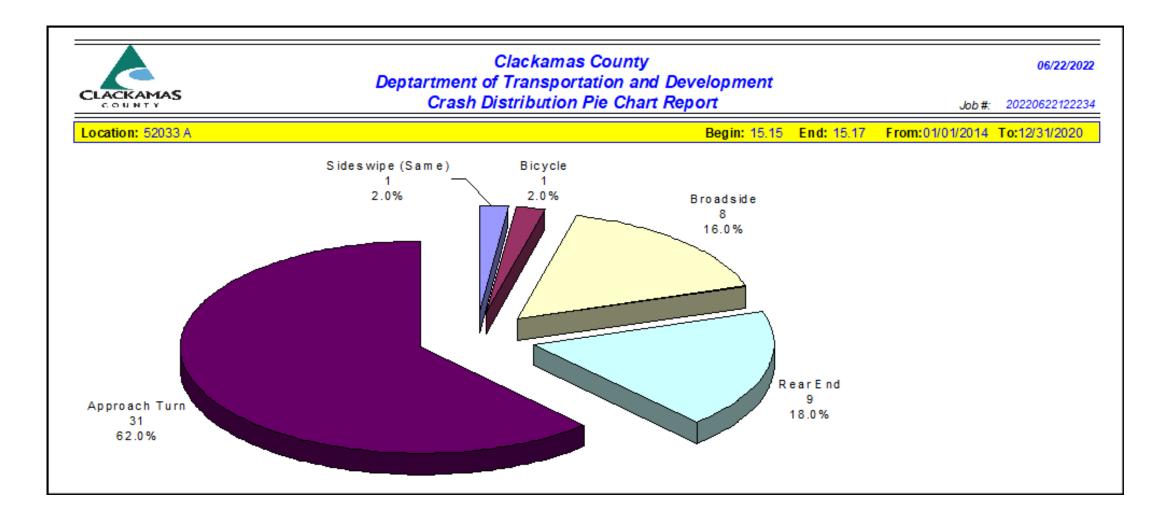

#### CRASH PATTERNS / POSSIBLE ISSUES & TREATMENTS

- Beavercreek / Maplelane (Broadside, Approach Turn crashes crash patterns heavy with opposing SEB left to Maplelane and NWB left to shopping center.
  - Flashing yellow arrow has been turned off permanently.
    - Intersection is skewed slightly this can limit the sight distance if cars are queued in the left turn pockets on Beavercreek.