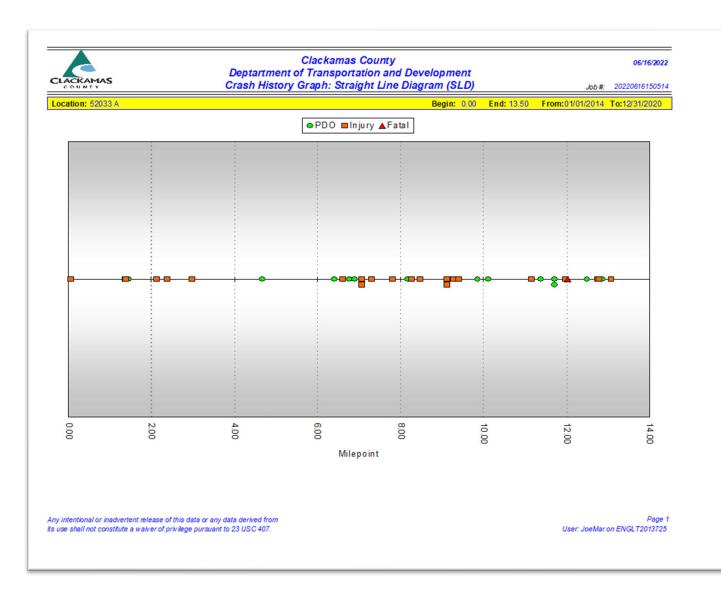

#### **STRAIGHTLINE DIAGRAMS**

#### **ALL CRASHES**

## <u>STRAIGHTLINE DIAGRAMS</u> <u>All crashes – no filters applied</u>

|        | 0         | 0011210                         |
|--------|-----------|---------------------------------|
| No. 52 | 033       | S BEAVERCREEK RD                |
|        | MAP 144-3 | 35L-SE                          |
| 0.000  | LEFT      | UNION MILLS RD (42026)          |
| 0.000  | RIGHT     | OSH 211                         |
| 0.010  | )         | BCM                             |
| 0.160  | BRIDGE    | #6198 - MEADOWBROOK             |
| 0.270  | RIGHT     | PVT HALLBACKA LN                |
| 0.330  | LEFT      | SALO RD (42016)                 |
| 0.430  | LEFT      | ACCESS RD TO SALO RD            |
| 1.410  | RIGHT     | PVT VALLEY VISTA                |
| 2.310  | RIGHT     | NORRY CT (P3170)                |
| 3.240  | RIGHT     | PVT ROCKIE DR S                 |
| 3.320  | LEFT      | PVT LOST CANYON RD              |
| 3.370  | RIGHT     | PVT ROCKIE DR S                 |
| 4.560  | LEFT      | WINDY CITY RD (43027)           |
| 4.560  | RIGHT     | UNGER RD (43026)                |
| 5.580  | RIGHT     | CEDAR CREEK LN (P3168)          |
| 5.850  | RIGHT     | BUTTE RD (43003)                |
| 6.210  | LEFT      | GARD RD (43008)                 |
| 6.320  |           | #TBD2 - BEAVERCREEK ROAD        |
| 7.340  |           | PVT RED HEREFORD LN             |
| 7.410  | LEFT      | PVT KELLEY CRK LN               |
| 7.820  | RIGHT     | UPPER HIGHLAND RD (44025)       |
| 8.240  | LEFT      | LARKIN RD (42008)               |
| 8.700  | RIGHT     | LOWER HIGHLAND RD (32049)       |
| 9.150  | LEFT      | SPANGLER RD (42028)             |
| 9.790  | CROSS     | CARUS RD (42044)                |
| 10.160 | LEFT      | PVT WHITNEY LN                  |
| 10.760 | RIGHT     | YEOMAN RD (32024)               |
| 10.770 | RIGHT     | STEINER RD (32052)              |
| 11.070 |           | ESSIG LN                        |
| 11.270 | CROSS     | FERGUSON RD (32115)             |
| 11.620 | LEFT      | KAMRATH RD (32021)              |
| 11.621 | LEFT      | LELAND RD (32020)               |
| 12.020 | RIGHT     | IVEL RD (32108)                 |
| 12.490 | LEFT      | LAMMER RD (32039)               |
| MP     | Placement | Description                     |
| 12.500 | ) RIGHT   | CAMELLIA CT (P9281)             |
| 12.680 |           | WILSON RD (32038)               |
| 12.780 |           | TIOGA RD (P2132)                |
| 13.250 |           | HENRICI RD (32009)              |
| 13.340 |           | PVT RD                          |
| 13.520 |           | PVT OLD ACRES LANE              |
| 13.530 |           | TIMBERSKY WAY (32096)           |
| 13.880 |           | CT GLEN OAK RD S                |
| 13.000 |           | CT GLEN OAK RD S<br>CT MYERS RD |
| 14.130 |           | ACCESS TO AND FROM OREGON       |
| 14.320 | LEP'I     | CITY HIGH SCHOOL                |
| 14.490 | ) RIGHT   | LODER RD (32005)                |
| 14.760 |           | ENTRANCE TO CCC                 |
| 15.040 |           | CT MARJORIE RD                  |
| 15.080 |           | ENT TO BERRYHILL                |
| 15.160 |           | MAIN ENT. TO BERRYHILL          |
|        | ) RIGHT   | MAPLELANE RD (32001)            |
| 15.160 |           | ECM                             |
| 15.320 |           | OSH 213                         |
| 15.520 | , CK033   | 0311213                         |