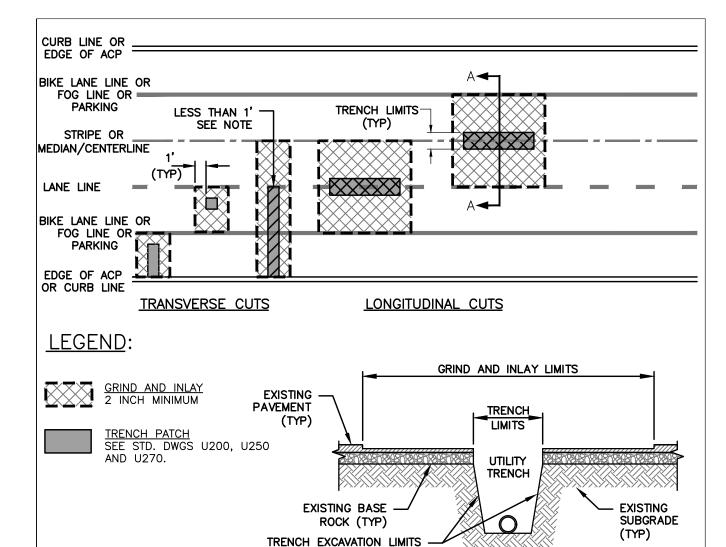

## NOTES:

1. ALL PATCH JOINTS SHALL BE CLEANED (SWEPT/BLOWN OUT) AND TACKED BEFORE PAVING.

(SEE DWG U200, U250 & U270 FOR BACKFILL AND TRENCH PATCH REQUIREMENTS)

- 2. ALL CUTS ARE TO BE PARALLEL AND PERPENDICULAR TO DIRECTION OF TRAFFIC.
- 3. GRIND AREA WILL BE CLEANED (SWEPT/BLOWN OUT) AND TACKED WITH HOT ASPHALT TACK COAT BEFORE INLAY IS COMPLETED.

SECTION A-A

- 4. AFTER PAVING HOT LIQUID ASPHALT WILL BE USED TO SAND SEAL ALL SEAMS.
- 5. SEE STD. DWG U290 TO ADDRESS MULTIPLE AND PROPOSED TRENCHES WITHIN 5 FEET OF EXISTING TRENCH REPAIRS.
- 6. THE ROAD RIGHT-OF-WAY WILL BE LEFT IN AS GOOD AS OR BETTER CONDITION THAN WHEN THE PROJECT BEGAN.
- 7. IF THE OUTSIDE SAW CUT IS LESS THAN THREE (3) FEET FROM THE E/PT OR CURB, THE EXISTING OUTSIDE ASPHALT TO THE E/P OR CURB MUST BE REMOVED AND REPLACED AS PART OF THE GRIND & INLAY LIMITS.
- 8. TRENCH LIMITS LESS THAN ONE FOOT FROM CENTERLINE OR LANE LINE SHALL EXTEND GRIND & INLAY LIMITS.
- 9. GRIND AND INLAY ADJACENT TO CURB RAMPS MAY REQUIRE ADA IMPROVEMENTS.
- 10. THE COUNTY MAY INCREASE OR DECREASE THESE REQUIREMENTS BASED ON LOCAL CONDITIONS.
- 11. COMPLY WITH SMOOTHNESS REQUIREMENTS OF OREGON STANDARD SPECIFICATIONS FOR CONSTRUCTION SECTION 00744.70

| REVISION | DATE  |     |                              | _         | APPROVAL DATE: 6/1/2020    | SCALE: N.T.S. | STANDARD |
|----------|-------|-----|------------------------------|-----------|----------------------------|---------------|----------|
| REVISED  | 05/18 | RN  | DEPARTMENT OF TRANSPORTATION |           |                            |               | DRAWING  |
| REVISED  | 09/18 | RM  | AND DEVELOPMENT              |           | PAVEMENT CUT ST            | VNDVDD        |          |
| REVISED  | 12/19 | AAR | 150 BEAVERCREEK ROAD         |           | FAVEIVILINI COI STAINDAIND |               | 11275    |
|          |       |     | OREGON CITY, OR 97045        | CLACKAMAS | ARTERIAL/COLLECT           | OR ROADS      | 0273     |
|          |       |     | CRESON CITT, OR 37040        | COUNTY    | , t. = , o o = = = o .     |               |          |