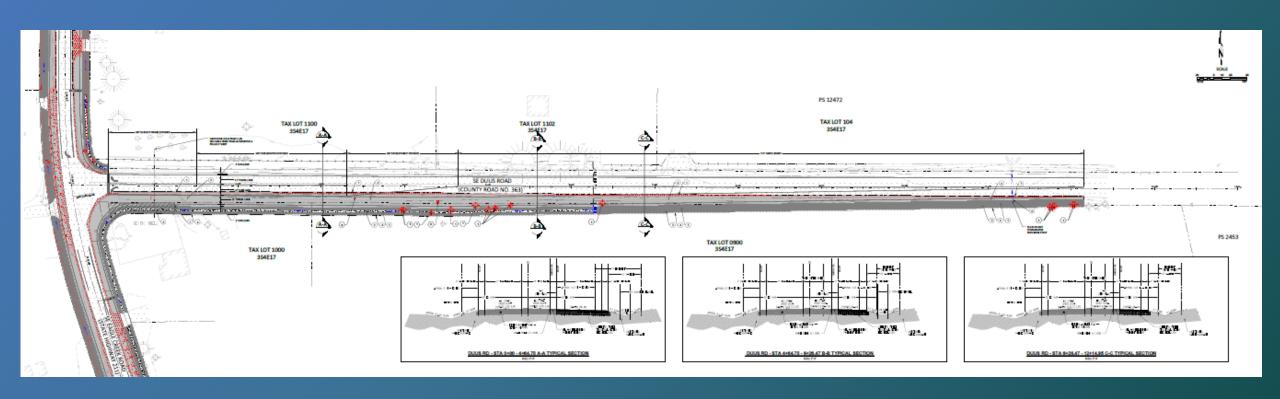

tacts property owners
    - Staff will follow the ROW acquisition process
- Construction: Spring 2024 Summer 2024

### Area map





### What we'll be doing





#### Reducing delays

- Add south-bound left turn lane on Eagle Creek Road to accommodate growing traffic
- Possible south-bound left turn lane on Duus Road

#### Improving safety

- Reduce conflicts
- Improve sight distance



### Community outreach





#### We will share information...

- Website
- CPO meetings
- Social media
- Email to interested parties
- Mailings
- Individual contacts with property owners

#### We ask you to...

- Join the interested parties list
- Contact us with questions, comments and concerns
- Spread the word to others
- Let us know what's working well and what isn't

## Option 1







# Option 2







### Funding: \$1.6 million





#### 1. Community Road Fund

Projects to increase safety, relieve congestion and maintain local roads

- \$30/year vehicle registration fee
- Consistent source of local, countywide revenue to complete projects most important to our residents and businesses
- Can only be used for road projects in Clackamas County
- 2. System Development Charges
  Paid for as development occurs to mitigate impact on existing roads

#### **Nearby CRF projects**

- Safety:
  - Amissiger/Hwy 221 Intersection Improvements
  - 282nd/Haley Road Intersection Safety Improvements
  - Bluff Road/327th Ave. Intersection Enhancements
- Paving:
  - 312th Dr
  - Church Road

www.clackamas.us/transportation/crf



Duus Road / Eagle Creek Road Intersection Improvements www.clackamas.us/engi