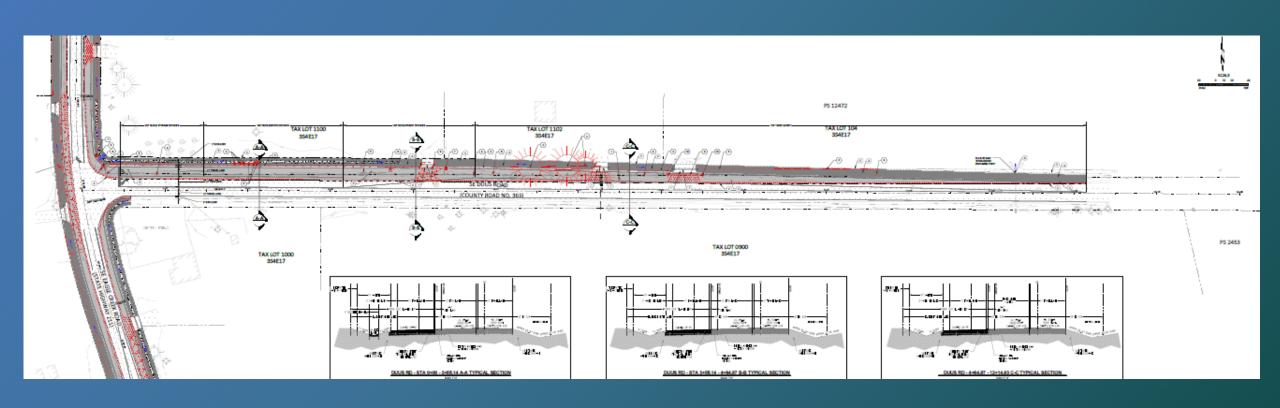

- ROW staff contacts property owners
    - Staff will follow the ROW acquisition process
- Construction: Spring 2024 Summer 2024

### Area map





### What we'll be doing





#### Reducing delays

- Add south-bound left turn lane on Eagle Creek Road to accommodate growing traffic
- Possible south-bound left turn lane on Duus Road

#### Improving safety

- Reduce conflicts
- Improve sight distance



### Community outreach





#### We will share information...

- Website
- CPO meetings
- Social media
- Email to interested parties
- Mailings
- Individual contacts with property owners

#### We ask you to...

- Join the interested parties list
- Contact us with questions, comments and concerns
- Spread the word to others
- Let us know what's working well and what isn't

## Option 1







# Option 2







### Funding: \$1.6 million





#### 1. Community Road Fund

Projects to increase safety, relieve congestion and maintain local roads

- \$30/year vehicle registration fee
- Consistent source of local, countywide revenue to complete projects most important to our residents and businesses
- Can only be used for road projects in Clackamas County
- 2. System Development Charges
  Paid for as development occurs to mitigate impact on existing roads

#### **Nearby CRF projects**

- Safety:
  - Amissiger/Hwy 221 Intersection Improvements
  - 282nd/Haley Road Intersection Safety Improvements
  - Bluff Road/327th Ave. Intersection Enhancements
- Paving:
  - 312th Dr
  - Church Road

www.clackamas.us/transportation/crf



Duus Road / Eagle Creek Road Intersection Improvements www