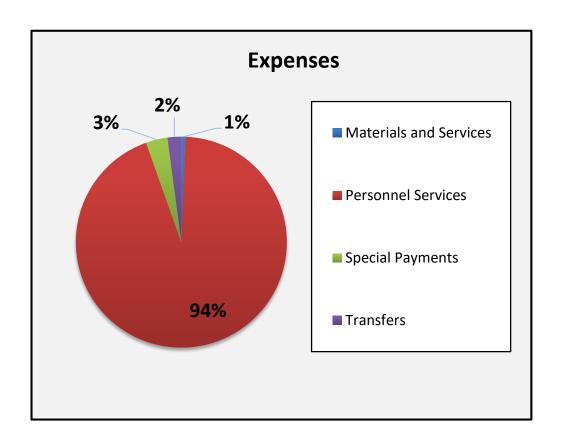

## FY 22-23 Revenue and Expenses

## Summary of Revenue & Expenses

Misc / Pass-Through (80)

|                                                    | FY 19-20<br>Actual | FY 20-21<br>Actual | FY 21-22<br>Amended<br>Budget | FY 21-22<br>Projected<br>Year End | FY 22-23<br>Proposed<br>Budget | Chg from<br>Prior Yr<br>Budget | % Chg<br>from Prior<br>Yr Budget |
|----------------------------------------------------|--------------------|--------------------|-------------------------------|-----------------------------------|--------------------------------|--------------------------------|----------------------------------|
| Beginning Fund Balance                             | 26                 | 434,733            | -                             | 371,536                           | 366,463                        | 366,463                        | -                                |
| Federal, State, Local, All Other Gifts & Donations | 451,370            | 484,825            | 783,955                       | 783,955                           | 508,000                        | (275,955)                      | -35%                             |
| All Other Revenue Resources                        | 23,266,977         | 19,808,082         | 24,389,172                    | 21,384,482                        | 25,463,523                     | 1,074,351                      | 4%                               |
| Operating Revenue                                  | 23,718,347         | 20,292,907         | 25,173,127                    | 22,168,437                        | 25,971,523                     | 798,396                        | 3%                               |
| Total Revenue                                      | 23,718,373         | 20,727,640         | 25,173,127                    | 22,539,974                        | 26,337,986                     | 1,164,859                      | 5%                               |
| Personnel Services                                 | 19,601,317         | 19,390,239         | 24,056,539                    | 21,023,511                        | 24,748,523                     | 691,984                        | 3%                               |
| Materials and Services                             | 73,979             | 74,363             | 106,000                       | 136,000                           | 158,000                        | 52,000                         | 49%                              |
| Operating Expenditure                              | 19,675,296         | 19,464,602         | 24,162,539                    | 21,159,511                        | 24,906,523                     | 743,984                        | 3%                               |
| Special Payments                                   | 19,893             | 554,884            | 494,000                       | 494,000                           | 876,463                        | 382,463                        | 77%                              |
| Transfers                                          | 3,626,811          | 507,454            | 516,588                       | 520,000                           | 555,000                        | 38,412                         | 7%                               |
| Total Expense                                      | 23,322,000         | 20,526,940         | 25,173,127                    | 22,173,511                        | 26,337,986                     | 1,164,859                      | 5%                               |
| Ending Fund Balance Restricted                     |                    |                    |                               | 366,463                           |                                |                                |                                  |
| Revenue Less Expense *                             | 396,373            | 200,700            | -                             | -                                 | -                              |                                |                                  |