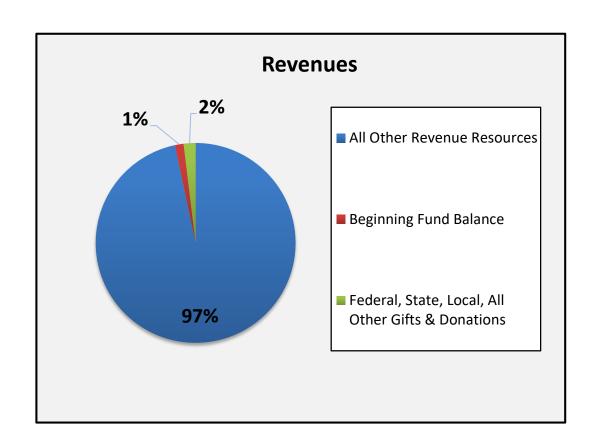

## FY 22-23 Revenue and Expenses

## Summary of Revenue & Expenses

Misc / Pass-Through (80)

|                                                    | FY 19-20<br>Actual | FY 20-21<br>Actual | FY 21-22<br>Amended<br>Budget | FY 21-22<br>Projected<br>Year End | FY 22-23<br>Proposed<br>Budget | Chg from<br>Prior Yr<br>Budget | % Chg<br>from Prior<br>Yr Budget |
|----------------------------------------------------|--------------------|--------------------|-------------------------------|-----------------------------------|--------------------------------|--------------------------------|----------------------------------|
| Beginning Fund Balance                             | 26                 | 434,733            | -                             | 371,536                           | 366,463                        | 366,463                        | -                                |
| Federal, State, Local, All Other Gifts & Donations | 451,370            | 484,825            | 783,955                       | 783,955                           | 508,000                        | (275,955)                      | -35%                             |
| All Other Revenue Resources                        | 23,266,977         | 19,808,082         | 24,389,172                    | 21,384,482                        | 25,463,523                     | 1,074,351                      | 4%                               |
| Operating Revenue                                  | 23,718,347         | 20,292,907         | 25,173,127                    | 22,168,437                        | 25,971,523                     | 798,396                        | 3%                               |
| Total Revenue                                      | 23,718,373         | 20,727,640         | 25,173,127                    | 22,539,974                        | 26,337,986                     | 1,164,859                      | 5%                               |
| Personnel Services                                 | 19,601,317         | 19,390,239         | 24,056,539                    | 21,023,511                        | 24,748,523                     | 691,984                        | 3%                               |
| Materials and Services                             | 73,979             | 74,363             | 106,000                       | 136,000                           | 158,000                        | 52,000                         | 49%                              |
| Operating Expenditure                              | 19,675,296         | 19,464,602         | 24,162,539                    | 21,159,511                        | 24,906,523                     | 743,984                        | 3%                               |
| Special Payments                                   | 19,893             | 554,884            | 494,000                       | 494,000                           | 876,463                        | 382,463                        | 77%                              |
| Transfers                                          | 3,626,811          | 507,454            | 516,588                       | 520,000                           | 555,000                        | 38,412                         | 7%                               |
| Total Expense                                      | 23,322,000         | 20,526,940         | 25,173,127                    | 22,173,511                        | 26,337,986                     | 1,164,859                      | 5%                               |
| Ending Fund Balance Restricted                     |                    |                    |                               | 366,463                           |                                |                                |                                  |
| Revenue Less Expense *                             | 396,373            | 200,700            | -                             | -                                 | -                              |                                |                                  |