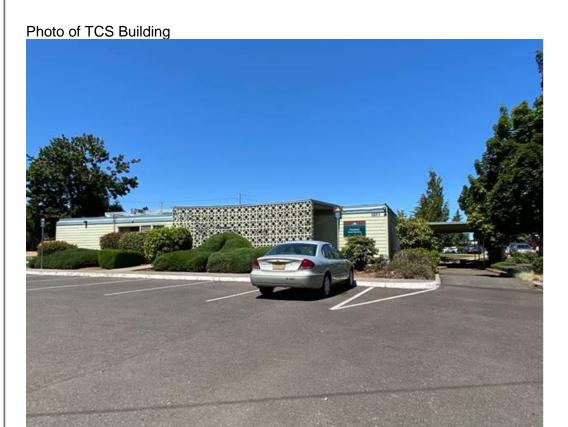

#### Purpose:

Staff is requesting Board approval for the demolition of the building at 1011 Courthouse Road, Oregon City, OR.

## **Background:**

This structure was originally built as the Library in 1962, and while it has had many county uses over the years it now currently houses the Health Centers' Treatment Court Services (TCS) program within Health Housing and Human Services (H3S). The TCS program administers three types of treatment courts for adult offenders: Mental Health Court, Adult Drug Court and DUII Drug Court. TCS is located in this building temporarily while another space is being procured.