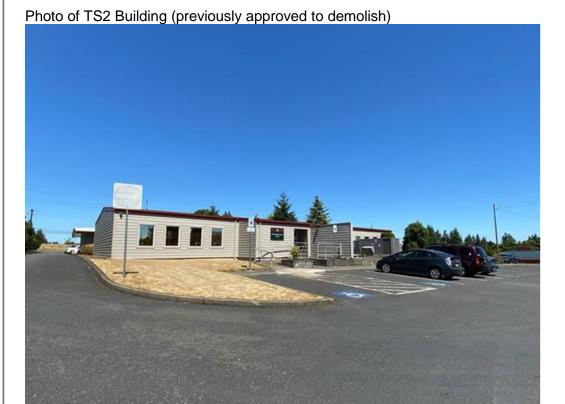

The estimated demolition cost is \$120,000 and will be a new General Fund request in the 2024/25 fiscal year.

Additional note: This request is separate from the already Board approved demolition of the TS2 building. The demolition of the TS2 building is part of the courthouse project and is required to make way for the connection of what is now known as the Loop Road to Warner Milne Road.