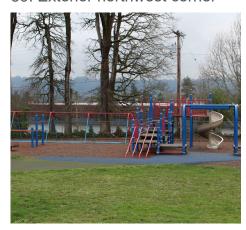

Center



11. Computer Lab



12. View of northwest hallway



13. Classroom 24



14. Northwest stair from lower level



15. Classroom 14



16. Lower hallway facing north



17. Lower hallway facing east



18. Classroom 17



19. Music room



20. General assembly room



21. School psychologist



22. Teacher assistant room



23. Storage room



24. Cafeteria



25. Cafeteria



26. Kitchen



27. Elevator view



28. Teacher lounge



29. Women's restroom



30. Classroom 28



31. Office from southeast



32. Office from northwest



33. Exterior southeast corner



34. East facade



35. Exterior northeast corner



36. North facade



37. Northeast facade



38. Exterior northeast corner



39. Exterior northwest corner



40. Exterior southwest corner



41. Covered basketball



42. Playground