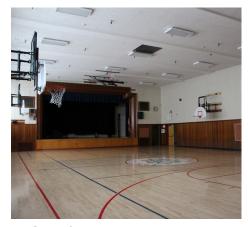

1. Front entry

2. Principal's office from entry

3. View from entrance

4. Hallway facing right

5 Hallway facing left

6. Gym from southwest corner

7. Gym from northwest corner

8. Gym from southeast corner