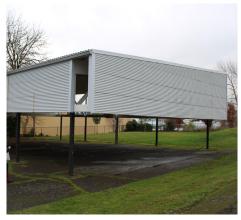

rls restroom



10. Media Center



11. Computer Lab



12. View of northwest hallway



13. Classroom 24



14. Northwest stair from lower level



15. Classroom 14



16. Lower hallway facing north



17. Lower hallway facing east



18. Classroom 17



19. Music room



20. General assembly room



21. School psychologist



22. Teacher assistant room



23. Storage room



24. Cafeteria



25. Cafeteria



26. Kitchen



27. Elevator view



28. Teacher lounge



29. Women's restroom



30. Classroom 28



31. Office from southeast



32. Office from northwest



33. Exterior southeast corner



34. East facade



35. Exterior northeast corner



36. North facade



37. Northeast facade



38. Exterior northeast corner



39. Exterior northwest corner



40. Exterior southwest corner



41. Covered basketball



42. Playground