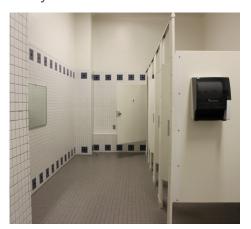

9. Girls restroom

10. Media Center

11. Computer Lab

12. View of northwest hallway

13. Classroom 24

14. Northwest stair from lower level

15. Classroom 14

16. Lower hallway facing north