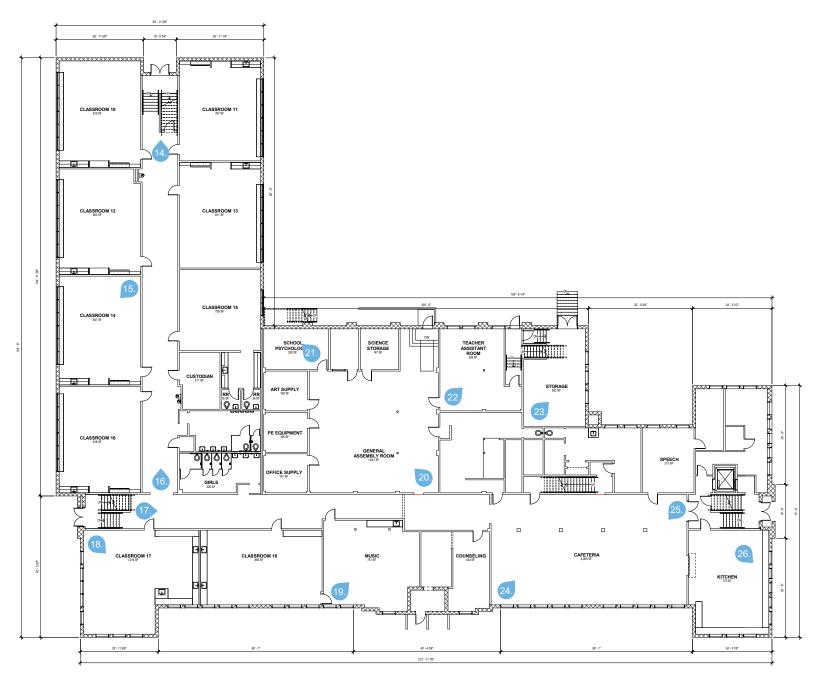

9. Girls restroom

10. Media Center

11. Computer Lab

12. View of northwest hallway

13. Classroom 24

14. Northwest stair from lower level

15. Classroom 14

16. Lower hallway facing north

17. Lower hallway facing east

18. Classroom 17

19. Music room

20. General assembly room

21. School psychologist

22. Teacher assistant room

23. Storage room

24. Cafeteria

25. Cafeteria

26. Kitchen

27. Elevator view

28. Teacher lounge

29. Women's restroom

30. Classroom 28

31. Office from southeast

32. Office from northwest