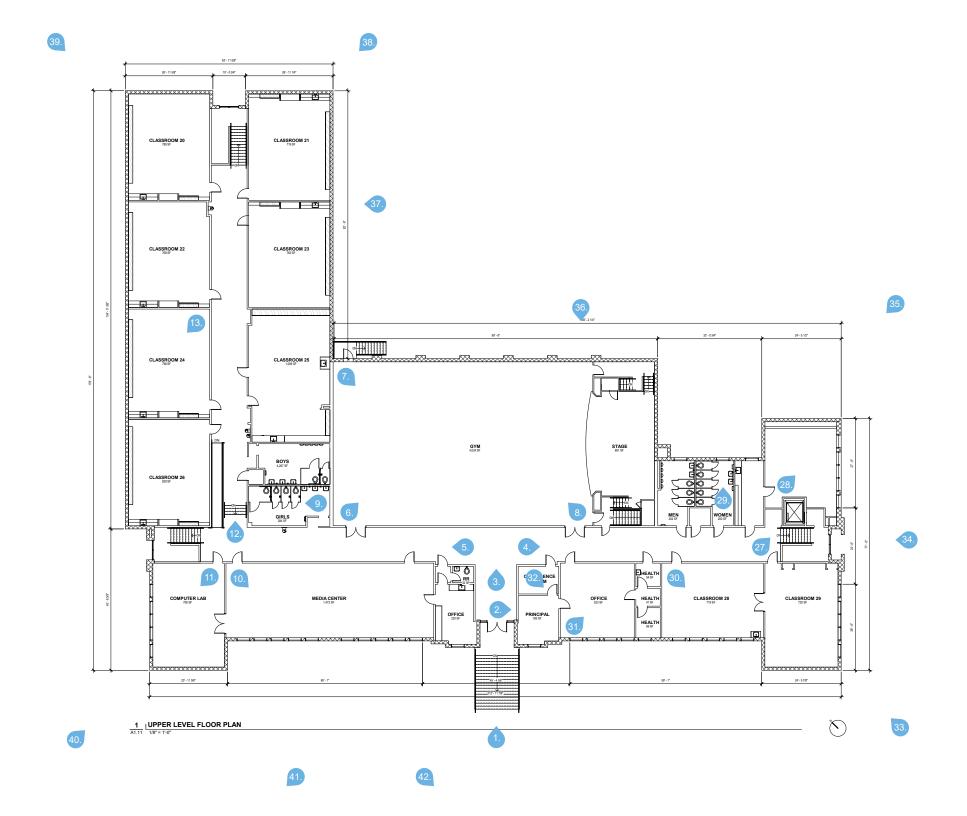

1. Front entry

2. Principal's office from entry

3. View from entrance

4. Hallway facing right

5 Hallway facing left

6. Gym from southwest corner

7. Gym from northwest corner

8. Gym from southeast corner

33. Exterior southeast corner

34. East facade

35. Exterior northeast corner

36. North facade

37. Northeast facade

38. Exterior northeast corner

39. Exterior northwest corner

40. Exterior southwest corner