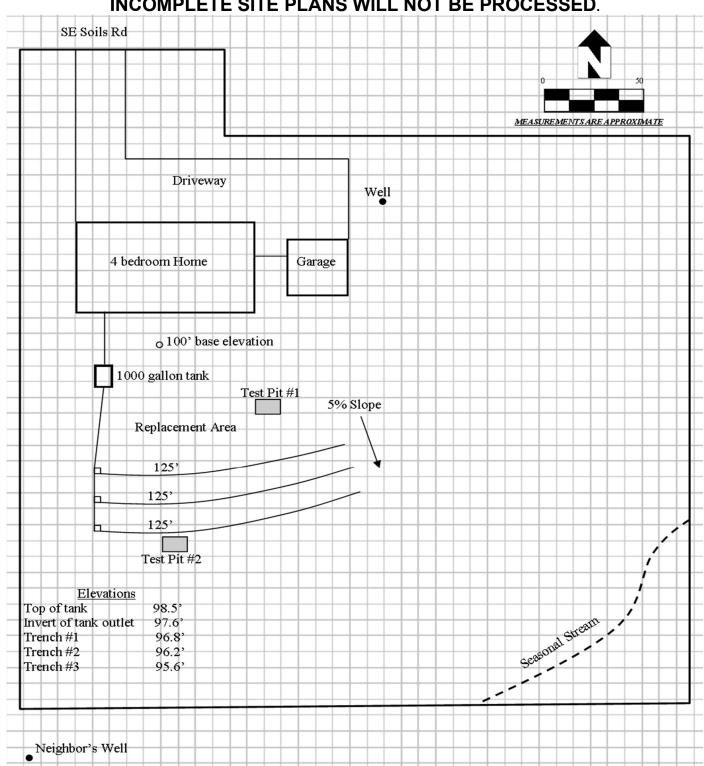

## ITEMS THAT MUST BE ON THE SITE PLAN:

- Applicant's name and property address.
- 2. Legal description of the property (Township, Range, Section and Tax Lot).
- 3. Location of the approved test pits.
- 4. North Arrow and Scale.
- 5. Driveway (existing or proposed) location.
- 6. All relevant structures (existing or proposed) including dwellings and outbuildings.
- 7. Location of property lines and/or easement boundaries
- 8. Location of all creeks, streams, rivers, lakes, ponds, springs, or other drainage ways (if applicable)
- 9. Location of any existing or proposed wells within 200' of the septic system.
- 10. Location of the existing and/or proposed septic tank, sand filter, ATT, drainfield, and drainfield replacement area (as applicable).
- 11. Length of each drainline.
- 12. Approximate ground slope percent and direction.
- 13. Relative elevations for septic tank top, invert of septic tank outlet, top of ATT or Sand Filter (if applicable), elevation of the header pipe invert of each drain line, and any applicable components.
- 14. If your system includes a pump, provide pump calculations, pump curve, and a cross section of the dosing tank with float settings

## INCOMPLETE SITE PLANS WILL NOT BE PROCESSED.