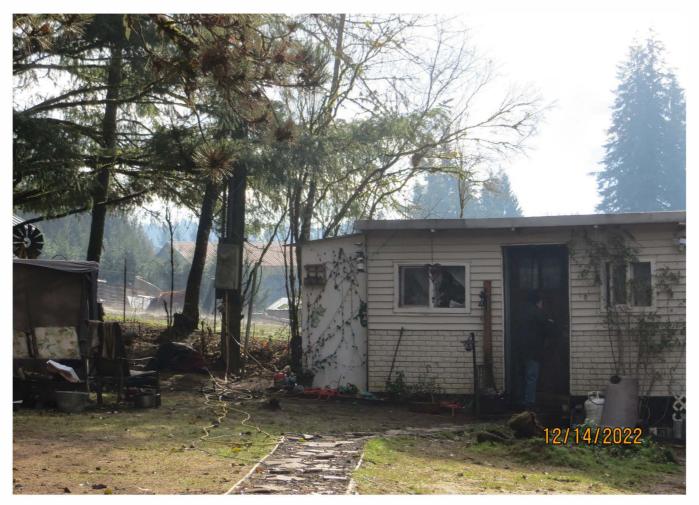

3.

On or about the 14th day of December, 2022 Respondents violated the following laws, in the following ways:

a. Respondents violated the Clackamas County Building Code, Title 9.02 for the construction of habitable space without required permits and inspections. This violation is a Priority 1 violation pursuant to the Clackamas County Violation Priorities.

zoning and solid waste code violations.

October 19, 2022 I met with Brent Condon in the lobby to discuss the violations. He said his

father Gordon Condon who is the owner of this property had passed away. Brent moved his fathers manufactured dwelling onto this property, cut the manufactured dwelling in half and uses part of it for storage and lives in the other part. The storage section is shown on page 3 of Exhibit D. He stated the Isuzu Trooper, Ranger pickup and the Blazer are his cars and that he and Sue Finley live in the modified manufactured dwelling and use the restroom in the smaller white RV that is shown on page 3 of exhibit B and dispose of