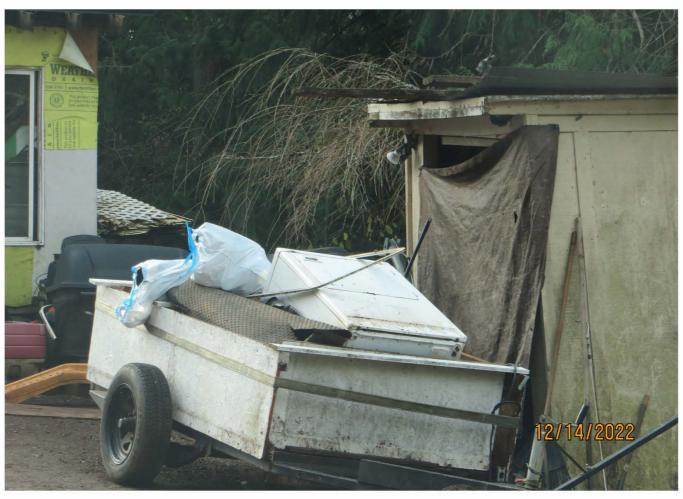

the septic in Estacada. He said no one else is living on site.

| December 14, 2022 |  |
|-------------------|--|
| Exhibit D         |  |
|                   |  |

I conducted a site inspection. During this inspection a man got out of a red Mini Cooper registered to Mattie Sue Finlay. I spoke to him and he said Brent was at the coast working and then proceeded to go into the manufactured dwelling. The structures, inoperable and non-currently licensed vehicles, solid waste and a trailer with white household garbage bags on site.

#### February 15, 2023 Exhibit F

I conducted a site inspection and confirmed the structures, solid waste and an inoperable and non-currently licensed vehicle remain.

March 7, 2023

The County referred this matter to the Code Enforcement Hearings Officer.