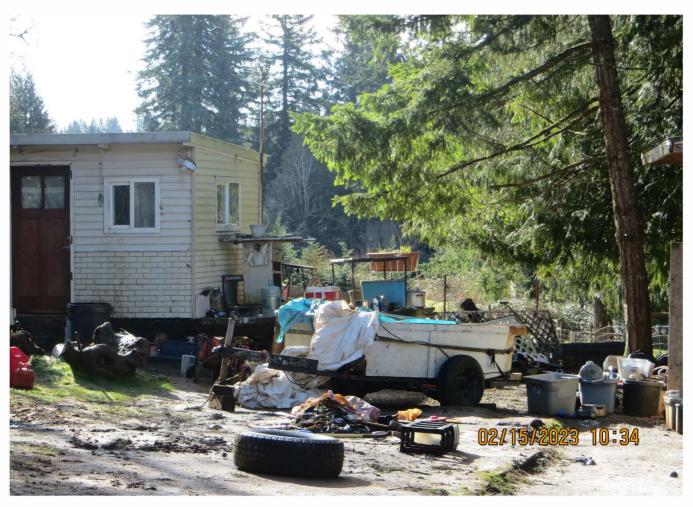

that were occupied, tent, tires, inoperable and non-currently licensed

vehicles, and solid waste.

September 19, 2022 Correspondence was sent to the Respondents and people associated with the

vehicles on site with a deadline of October 19, 2022 to abate the building,

the septic in Estacada. He said no one else is living on site.

| December 14, 2022 |  |
|-------------------|--|
| Exhibit D         |  |
|                   |  |

I conducted a site inspection. During this inspection a man got out of a red Mini Cooper registered to Mattie Sue Finlay. I spoke to him and he said Brent was at the coast working and then proceeded to go into the manufactured dwelling. The structures, inoperable and non-currently licensed vehicles, solid waste and a trailer with white household garbage bags on site.

#### February 15, 2023 Exhibit F

I conducted a site inspection and confirmed the structures, solid waste and an inoperable and non-currently licensed vehicle remain.

March 7, 2023

The County referred this matter to the Code Enforcement Hearings Officer.