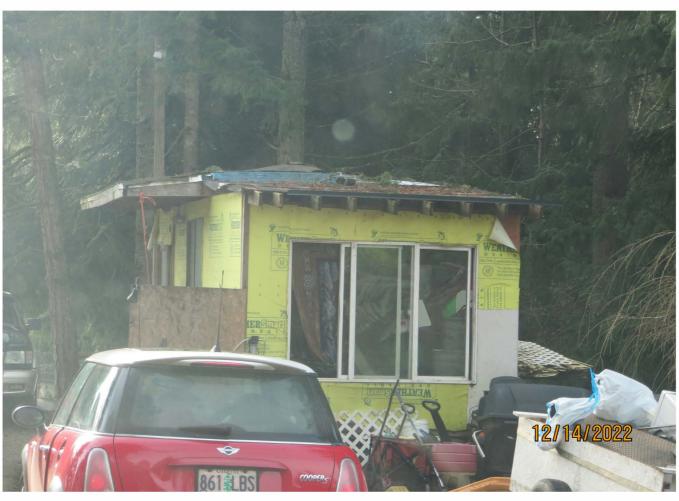

3.

On or about the 14th day of December, 2022 Respondents violated the following laws, in the following ways:

a. Respondents violated the Clackamas County Building Code, Title 9.02 for the construction of habitable space without required permits and inspections. This violation is a Priority 1 violation pursuant to the Clackamas County Violation Priorities.

zoning and solid waste code violations.

October 19, 2022 I met with Brent Condon in the lobby to discuss the violations. He said his

father Gordon Condon who is the owner of this property had passed away. Brent moved his fathers manufactured dwelling onto this property, cut the manufactured dwelling in half and uses part of it for storage and lives in the other part. The storage section is shown on page 3 of Exhibit D. He stated the Isuzu Trooper, Ranger pickup and the Blazer are his cars and that he and Sue Finley live in the modified manufactured dwelling and use the restroom in the smaller white RV that is shown on page 3 of exhibit B and dispose of

the septic in Estacada. He said no one else is living on site.

| December 14, 2022 |  |
|-------------------|--|
| Exhibit D         |  |
|                   |  |

I conducted a site inspection. During this inspection a man got out of a red Mini Cooper registered to Mattie Sue Finlay. I spoke to him and he said Brent was at the coast working and then proceeded to go into the manufactured dwelling. The structures, inoperable and non-currently licensed vehicles, solid waste and a trailer with white household garbage bags on site.