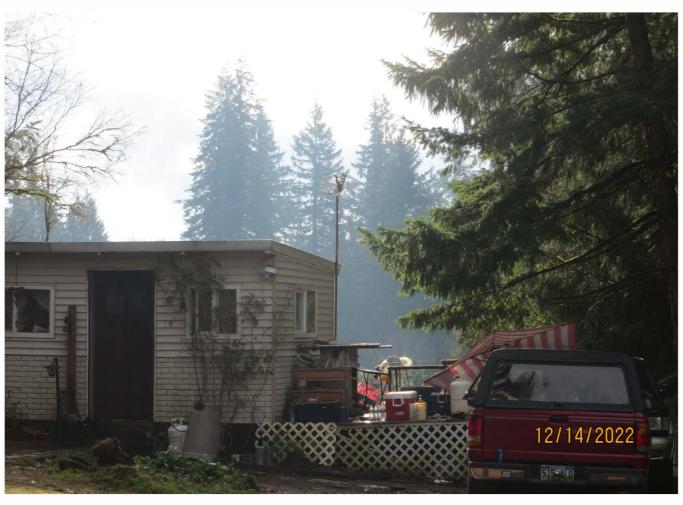

Respondent violated the Clackamas County Solid Waste and Waste Management Code,
 Chapter 10.03 by storing inoperable and non-currently licensed vehicles and solid waste.
 This violation is a Priority 4 violation pursuant to the Clackamas County Violation

the septic in Estacada. He said no one else is living on site.

| December 14, 2022 |  |
|-------------------|--|
| Exhibit D         |  |
|                   |  |

I conducted a site inspection. During this inspection a man got out of a red Mini Cooper registered to Mattie Sue Finlay. I spoke to him and he said Brent was at the coast working and then proceeded to go into the manufactured dwelling. The structures, inoperable and non-currently licensed vehicles, solid waste and a trailer with white household garbage bags on site.