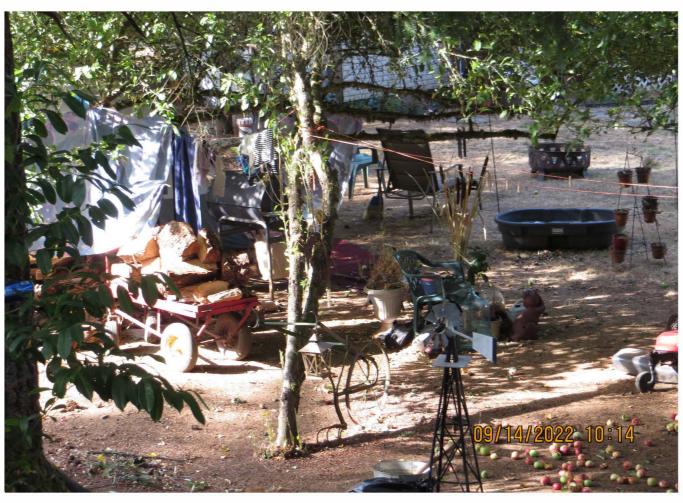

Respondent violated the Clackamas County Solid Waste and Waste Management Code,
 Chapter 10.03 by storing inoperable and non-currently licensed vehicles and solid waste.
 This violation is a Priority 4 violation pursuant to the Clackamas County Violation

that were occupied, tent, tires, inoperable and non-currently licensed

vehicles, and solid waste.

September 19, 2022 Correspondence was sent to the Respondents and people associated with the

vehicles on site with a deadline of October 19, 2022 to abate the building,

the septic in Estacada. He said no one else is living on site.

| December 14, 2022 |  |
|-------------------|--|
| Exhibit D         |  |
|                   |  |

I conducted a site inspection. During this inspection a man got out of a red Mini Cooper registered to Mattie Sue Finlay. I spoke to him and he said Brent was at the coast working and then proceeded to go into the manufactured dwelling. The structures, inoperable and non-currently licensed vehicles, solid waste and a trailer with white household garbage bags on site.