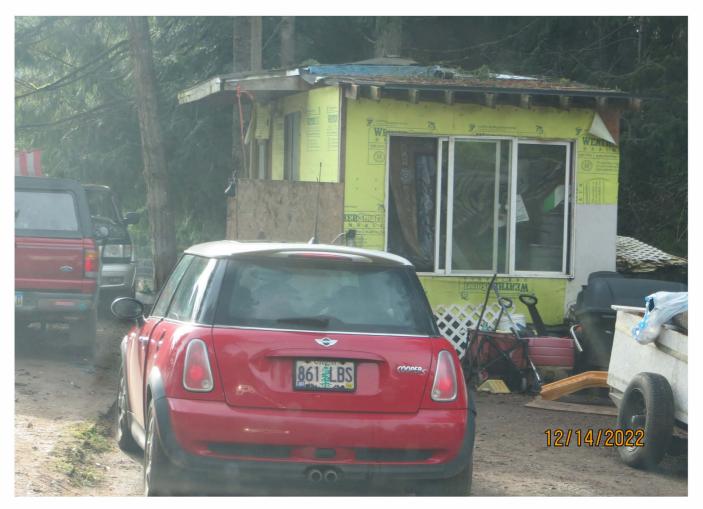

3.

On or about the 14th day of December, 2022 Respondents violated the following laws, in the following ways:

a. Respondents violated the Clackamas County Building Code, Title 9.02 for the construction of habitable space without required permits and inspections. This violation is a Priority 1 violation pursuant to the Clackamas County Violation Priorities.

zoning and solid waste code violations.

October 19, 2022 I met with Brent Condon in the lobby to discuss the violations. He said his

father Gordon Condon who is the owner of this property had passed away. Brent moved his fathers manufactured dwelling onto this property, cut the manufactured dwelling in half and uses part of it for storage and lives in the other part. The storage section is shown on page 3 of Exhibit D. He stated the Isuzu Trooper, Ranger pickup and the Blazer are his cars and that he and Sue Finley live in the modified manufactured dwelling and use the restroom in the smaller white RV that is shown on page 3 of exhibit B and dispose of

the septic in Estacada. He said no one else is living on site.

| December 14, 2022 |  |
|-------------------|--|
| Exhibit D         |  |
|                   |  |

I conducted a site inspection. During this inspection a man got out of a red Mini Cooper registered to Mattie Sue Finlay. I spoke to him and he said Brent was at the coast working and then proceeded to go into the manufactured dwelling. The structures, inoperable and non-currently licensed vehicles, solid waste and a trailer with white household garbage bags on site.