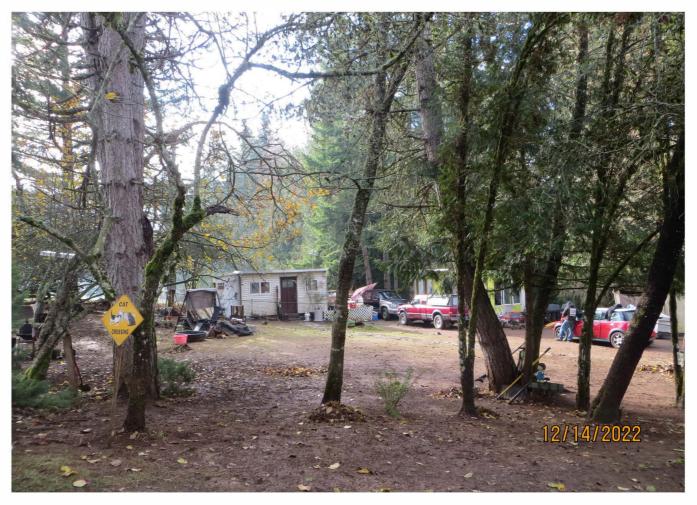

zoning and solid waste code violations.

October 19, 2022 I met with Brent Condon in the lobby to discuss the violations. He said his

father Gordon Condon who is the owner of this property had passed away. Brent moved his fathers manufactured dwelling onto this property, cut the manufactured dwelling in half and uses part of it for storage and lives in the other part. The storage section is shown on page 3 of Exhibit D. He stated the Isuzu Trooper, Ranger pickup and the Blazer are his cars and that he and Sue Finley live in the modified manufactured dwelling and use the restroom in the smaller white RV that is shown on page 3 of exhibit B and dispose of

the septic in Estacada. He said no one else is living on site.

| December 14, 2022 |  |
|-------------------|--|
| Exhibit D         |  |
|                   |  |

I conducted a site inspection. During this inspection a man got out of a red Mini Cooper registered to Mattie Sue Finlay. I spoke to him and he said Brent was at the coast working and then proceeded to go into the manufactured dwelling. The structures, inoperable and non-currently licensed vehicles, solid waste and a trailer with white household garbage bags on site.