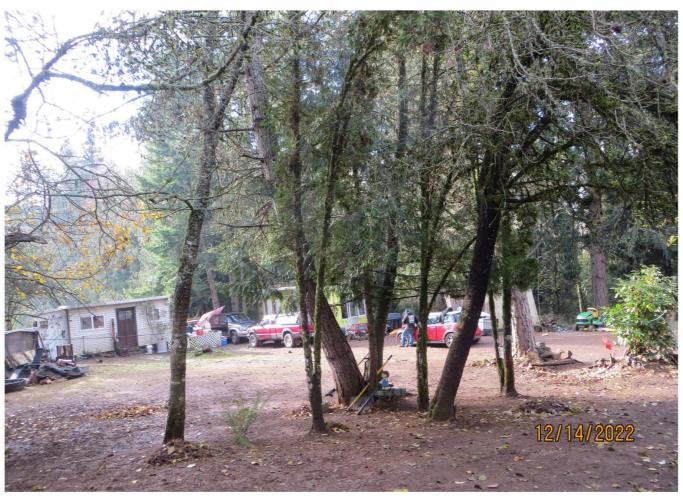

zoning and solid waste code violations.

October 19, 2022 I met with Brent Condon in the lobby to discuss the violations. He said his

father Gordon Condon who is the owner of this property had passed away. Brent moved his fathers manufactured dwelling onto this property, cut the manufactured dwelling in half and uses part of it for storage and lives in the other part. The storage section is shown on page 3 of Exhibit D. He stated the Isuzu Trooper, Ranger pickup and the Blazer are his cars and that he and Sue Finley live in the modified manufactured dwelling and use the restroom in the smaller white RV that is shown on page 3 of exhibit B and dispose of

the septic in Estacada. He said no one else is living on site.

| December 14, 2022 |  |
|-------------------|--|
| Exhibit D         |  |
|                   |  |

I conducted a site inspection. During this inspection a man got out of a red Mini Cooper registered to Mattie Sue Finlay. I spoke to him and he said Brent was at the coast working and then proceeded to go into the manufactured dwelling. The structures, inoperable and non-currently licensed vehicles, solid waste and a trailer with white household garbage bags on site.