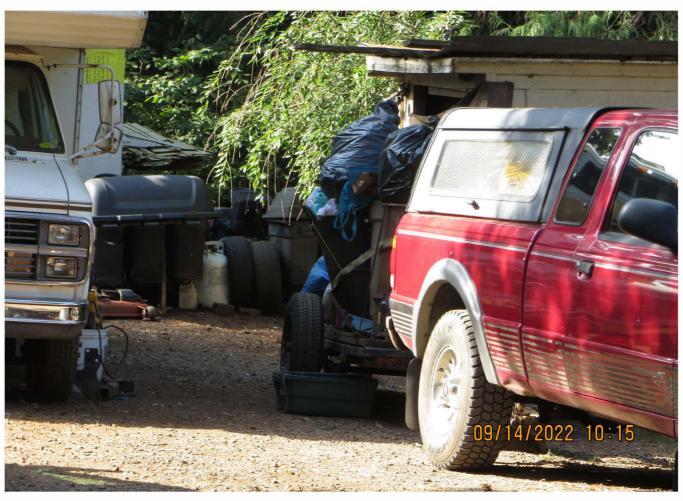

Respondent violated the Clackamas County Solid Waste and Waste Management Code,
 Chapter 10.03 by storing inoperable and non-currently licensed vehicles and solid waste.
 This violation is a Priority 4 violation pursuant to the Clackamas County Violation

that were occupied, tent, tires, inoperable and non-currently licensed

vehicles, and solid waste.

September 19, 2022 Correspondence was sent to the Respondents and people associated with the

vehicles on site with a deadline of October 19, 2022 to abate the building,

the septic in Estacada. He said no one else is living on site.

| December 14, 2022 |  |
|-------------------|--|
| Exhibit D         |  |
|                   |  |

I conducted a site inspection. During this inspection a man got out of a red Mini Cooper registered to Mattie Sue Finlay. I spoke to him and he said Brent was at the coast working and then proceeded to go into the manufactured dwelling. The structures, inoperable and non-currently licensed vehicles, solid waste and a trailer with white household garbage bags on site.