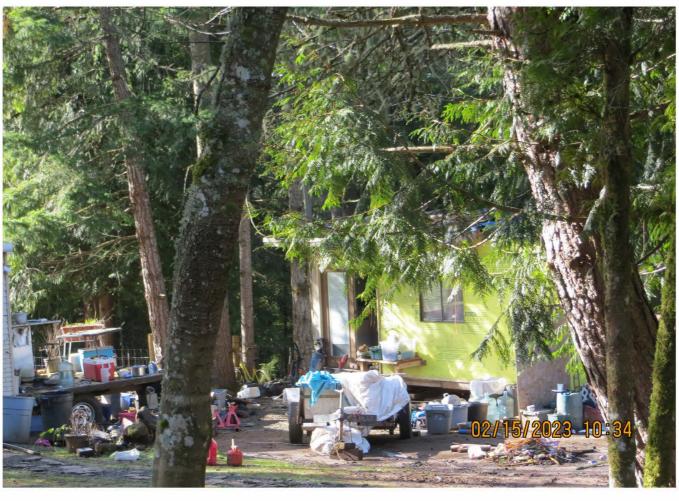

that were occupied, tent, tires, inoperable and non-currently licensed

vehicles, and solid waste.

September 19, 2022 Correspondence was sent to the Respondents and people associated with the

vehicles on site with a deadline of October 19, 2022 to abate the building,

the septic in Estacada. He said no one else is living on site.

| December 14, 2022 |  |
|-------------------|--|
| Exhibit D         |  |
|                   |  |

I conducted a site inspection. During this inspection a man got out of a red Mini Cooper registered to Mattie Sue Finlay. I spoke to him and he said Brent was at the coast working and then proceeded to go into the manufactured dwelling. The structures, inoperable and non-currently licensed vehicles, solid waste and a trailer with white household garbage bags on site.

#### February 15, 2023 Exhibit F

I conducted a site inspection and confirmed the structures, solid waste and an inoperable and non-currently licensed vehicle remain.

March 7, 2023

The County referred this matter to the Code Enforcement Hearings Officer.