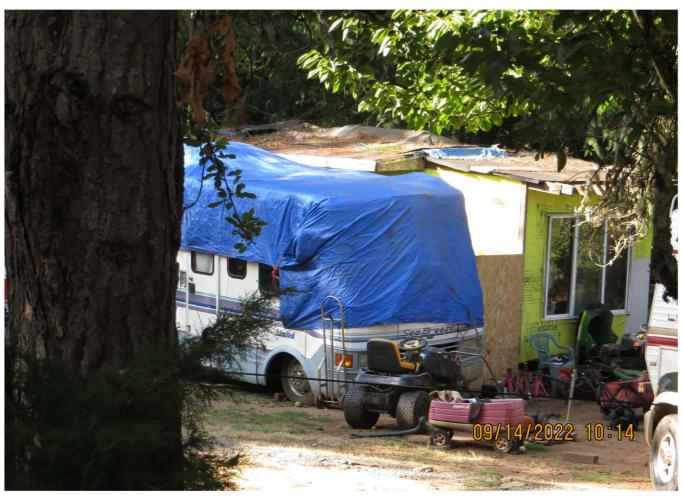

zoning and solid waste code violations.

October 19, 2022 I met with Brent Condon in the lobby to discuss the violations. He said his

father Gordon Condon who is the owner of this property had passed away. Brent moved his fathers manufactured dwelling onto this property, cut the manufactured dwelling in half and uses part of it for storage and lives in the other part. The storage section is shown on page 3 of Exhibit D. He stated the Isuzu Trooper, Ranger pickup and the Blazer are his cars and that he and Sue Finley live in the modified manufactured dwelling and use the restroom in the smaller white RV that is shown on page 3 of exhibit B and dispose of

the septic in Estacada. He said no one else is living on site.

| December 14, 2022 |  |
|-------------------|--|
| Exhibit D         |  |
|                   |  |

I conducted a site inspection. During this inspection a man got out of a red Mini Cooper registered to Mattie Sue Finlay. I spoke to him and he said Brent was at the coast working and then proceeded to go into the manufactured dwelling. The structures, inoperable and non-currently licensed vehicles, solid waste and a trailer with white household garbage bags on site.

#### January 9, 2023

Code Enforcement Specialist Jennifer Kauppi met with Brent in the lobby. Brent wanted to keep the structures on site because they are on wheels. Jennifer explained they would have to be registered as RV's or removed and they could not be on the property for more than 30 days in a calendar year without a primary use or land use approval.