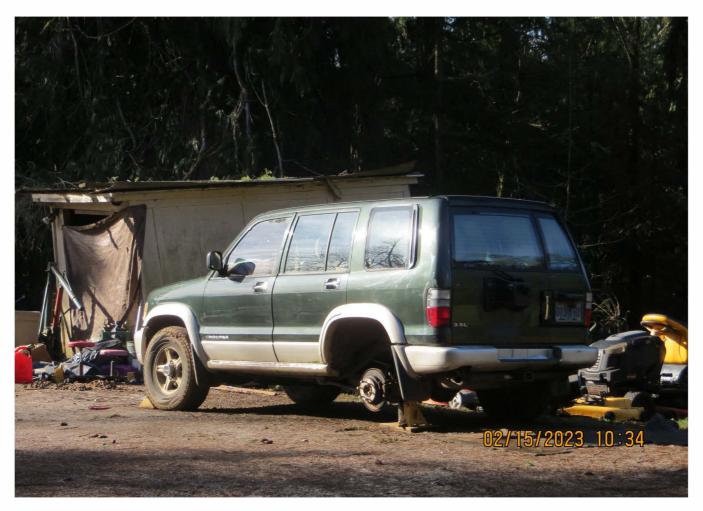

the septic in Estacada. He said no one else is living on site.

| December 14, 2022 |  |
|-------------------|--|
| Exhibit D         |  |
|                   |  |

I conducted a site inspection. During this inspection a man got out of a red Mini Cooper registered to Mattie Sue Finlay. I spoke to him and he said Brent was at the coast working and then proceeded to go into the manufactured dwelling. The structures, inoperable and non-currently licensed vehicles, solid waste and a trailer with white household garbage bags on site.

#### February 15, 2023 Exhibit F

I conducted a site inspection and confirmed the structures, solid waste and an inoperable and non-currently licensed vehicle remain.

March 7, 2023

The County referred this matter to the Code Enforcement Hearings Officer.