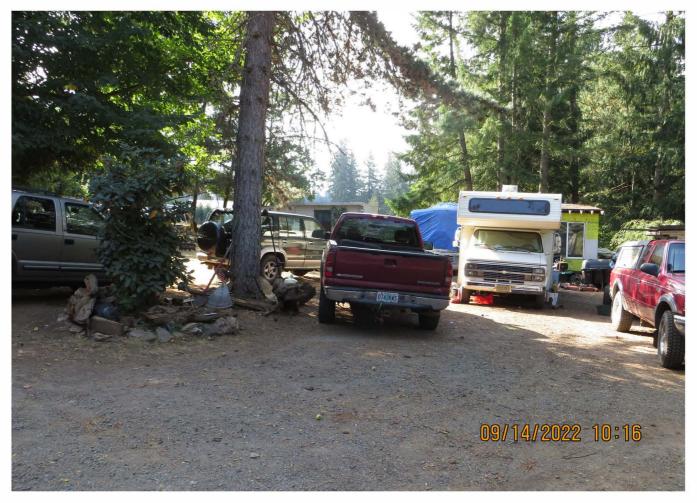

zoning and solid waste code violations.

October 19, 2022 I met with Brent Condon in the lobby to discuss the violations. He said his

father Gordon Condon who is the owner of this property had passed away. Brent moved his fathers manufactured dwelling onto this property, cut the manufactured dwelling in half and uses part of it for storage and lives in the other part. The storage section is shown on page 3 of Exhibit D. He stated the Isuzu Trooper, Ranger pickup and the Blazer are his cars and that he and Sue Finley live in the modified manufactured dwelling and use the restroom in the smaller white RV that is shown on page 3 of exhibit B and dispose of

the septic in Estacada. He said no one else is living on site.

| December 14, 2022 |  |
|-------------------|--|
| Exhibit D         |  |
|                   |  |

I conducted a site inspection. During this inspection a man got out of a red Mini Cooper registered to Mattie Sue Finlay. I spoke to him and he said Brent was at the coast working and then proceeded to go into the manufactured dwelling. The structures, inoperable and non-currently licensed vehicles, solid waste and a trailer with white household garbage bags on site.

#### December 15, 2022 Exhibit E

Citation 2200362-A was issued to Gordon Condon, Heirs, Devises and Assigns for \$700.00 for the building and solid waste code violations and was sent via first class mail. This citation was not returned. This citation has not been paid. Citation 2200362-B was issued to Brent Condon for \$700.00 for the building and solid waste code violations and was sent via first class mail. This citation was not returned. This citation has not been paid. (Zoning violation cited for \$400.00 voided)