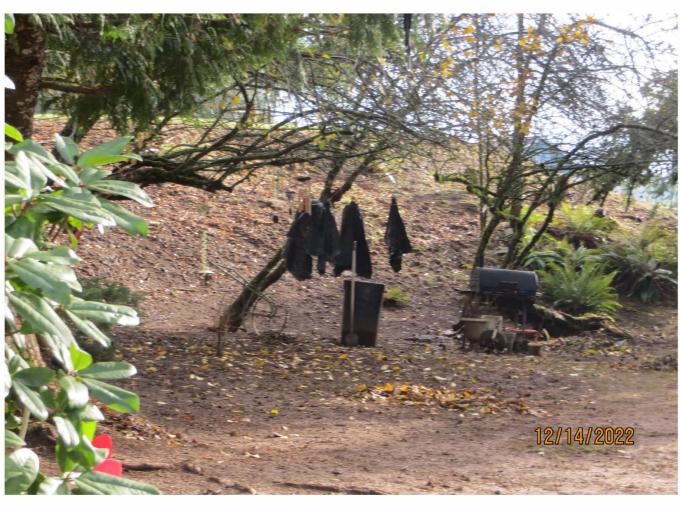

Respondent violated the Clackamas County Solid Waste and Waste Management Code,
 Chapter 10.03 by storing inoperable and non-currently licensed vehicles and solid waste.
 This violation is a Priority 4 violation pursuant to the Clackamas County Violation

the septic in Estacada. He said no one else is living on site.

| December 14, 2022 |  |
|-------------------|--|
| Exhibit D         |  |
|                   |  |

I conducted a site inspection. During this inspection a man got out of a red Mini Cooper registered to Mattie Sue Finlay. I spoke to him and he said Brent was at the coast working and then proceeded to go into the manufactured dwelling. The structures, inoperable and non-currently licensed vehicles, solid waste and a trailer with white household garbage bags on site.