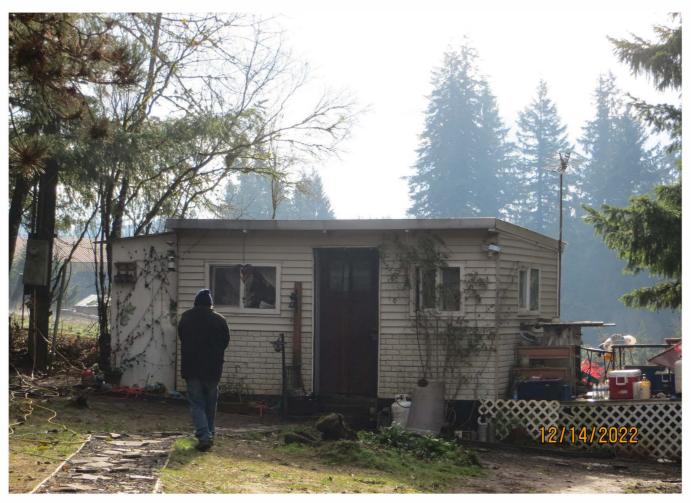

zoning and solid waste code violations.

October 19, 2022 I met with Brent Condon in the lobby to discuss the violations. He said his

father Gordon Condon who is the owner of this property had passed away. Brent moved his fathers manufactured dwelling onto this property, cut the manufactured dwelling in half and uses part of it for storage and lives in the other part. The storage section is shown on page 3 of Exhibit D. He stated the Isuzu Trooper, Ranger pickup and the Blazer are his cars and that he and Sue Finley live in the modified manufactured dwelling and use the restroom in the smaller white RV that is shown on page 3 of exhibit B and dispose of

the septic in Estacada. He said no one else is living on site.

| December 14, 2022 |  |
|-------------------|--|
| Exhibit D         |  |
|                   |  |

I conducted a site inspection. During this inspection a man got out of a red Mini Cooper registered to Mattie Sue Finlay. I spoke to him and he said Brent was at the coast working and then proceeded to go into the manufactured dwelling. The structures, inoperable and non-currently licensed vehicles, solid waste and a trailer with white household garbage bags on site.