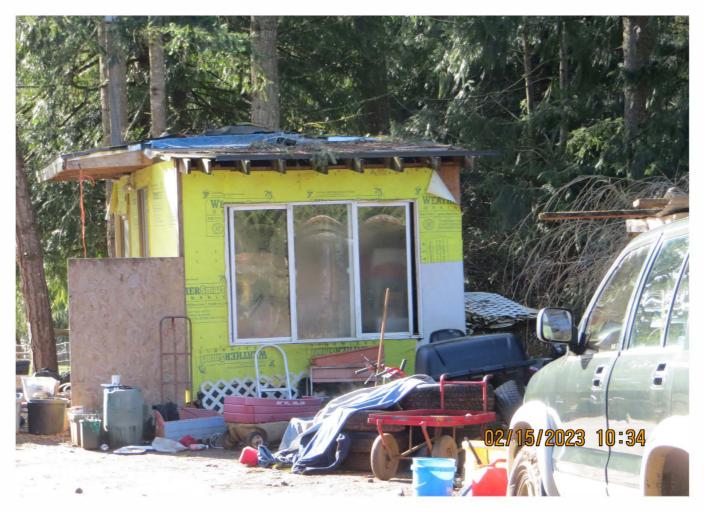

zoning and solid waste code violations.

October 19, 2022 I met with Brent Condon in the lobby to discuss the violations. He said his

father Gordon Condon who is the owner of this property had passed away. Brent moved his fathers manufactured dwelling onto this property, cut the manufactured dwelling in half and uses part of it for storage and lives in the other part. The storage section is shown on page 3 of Exhibit D. He stated the Isuzu Trooper, Ranger pickup and the Blazer are his cars and that he and Sue Finley live in the modified manufactured dwelling and use the restroom in the smaller white RV that is shown on page 3 of exhibit B and dispose of

#### January 9, 2023

Code Enforcement Specialist Jennifer Kauppi met with Brent in the lobby. Brent wanted to keep the structures on site because they are on wheels. Jennifer explained they would have to be registered as RV's or removed and they could not be on the property for more than 30 days in a calendar year without a primary use or land use approval.

#### February 15, 2023 Exhibit F

I conducted a site inspection and confirmed the structures, solid waste and an inoperable and non-currently licensed vehicle remain.

March 7, 2023

The County referred this matter to the Code Enforcement Hearings Officer.