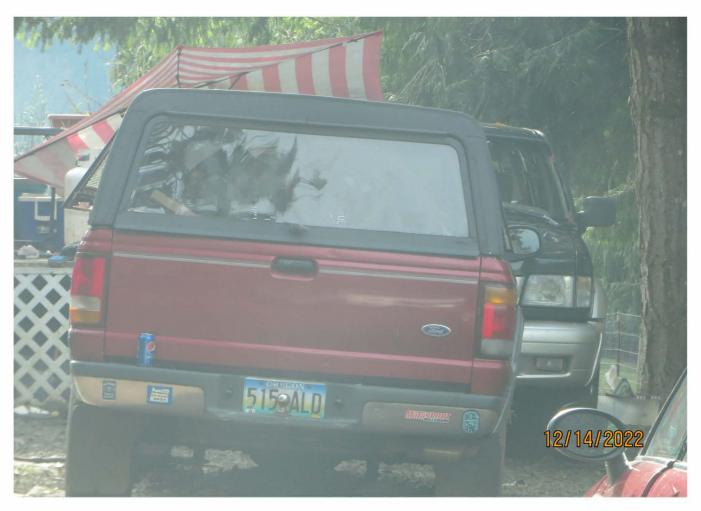

zoning and solid waste code violations.

October 19, 2022 I met with Brent Condon in the lobby to discuss the violations. He said his

father Gordon Condon who is the owner of this property had passed away. Brent moved his fathers manufactured dwelling onto this property, cut the manufactured dwelling in half and uses part of it for storage and lives in the other part. The storage section is shown on page 3 of Exhibit D. He stated the Isuzu Trooper, Ranger pickup and the Blazer are his cars and that he and Sue Finley live in the modified manufactured dwelling and use the restroom in the smaller white RV that is shown on page 3 of exhibit B and dispose of

the septic in Estacada. He said no one else is living on site.

| December 14, 2022 |  |
|-------------------|--|
| Exhibit D         |  |
|                   |  |

I conducted a site inspection. During this inspection a man got out of a red Mini Cooper registered to Mattie Sue Finlay. I spoke to him and he said Brent was at the coast working and then proceeded to go into the manufactured dwelling. The structures, inoperable and non-currently licensed vehicles, solid waste and a trailer with white household garbage bags on site.