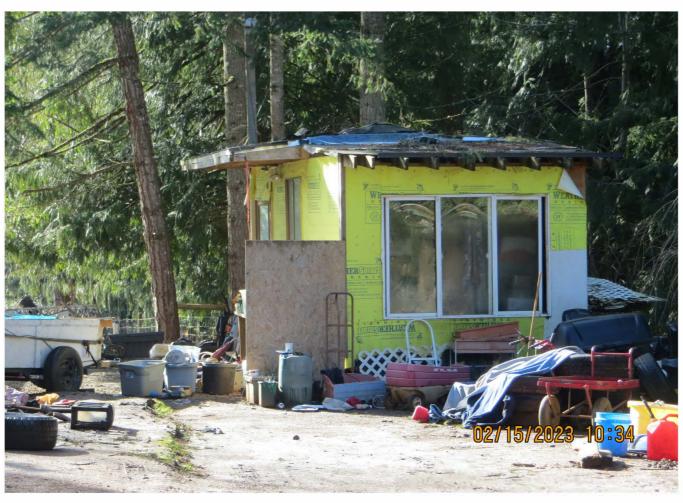

zoning and solid waste code violations.

October 19, 2022 I met with Brent Condon in the lobby to discuss the violations. He said his

father Gordon Condon who is the owner of this property had passed away. Brent moved his fathers manufactured dwelling onto this property, cut the manufactured dwelling in half and uses part of it for storage and lives in the other part. The storage section is shown on page 3 of Exhibit D. He stated the Isuzu Trooper, Ranger pickup and the Blazer are his cars and that he and Sue Finley live in the modified manufactured dwelling and use the restroom in the smaller white RV that is shown on page 3 of exhibit B and dispose of

#### January 9, 2023

Code Enforcement Specialist Jennifer Kauppi met with Brent in the lobby. Brent wanted to keep the structures on site because they are on wheels. Jennifer explained they would have to be registered as RV's or removed and they could not be on the property for more than 30 days in a calendar year without a primary use or land use approval.

#### February 15, 2023 Exhibit F

I conducted a site inspection and confirmed the structures, solid waste and an inoperable and non-currently licensed vehicle remain.

March 7, 2023

The County referred this matter to the Code Enforcement Hearings Officer.