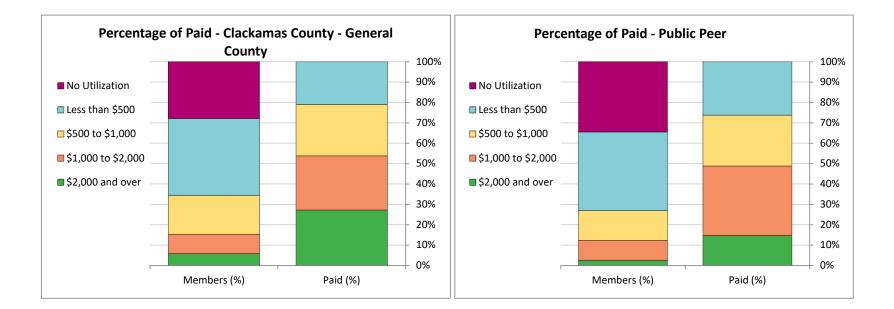

# Distribution of Paid Dollars

# **Clackamas County - General County**

Dental Membership

Claims incurred 1/2023 - 12/2023 as of 2/2024

|                         |                         | Clack | kamas County |             | Public Peer |             |          |  |  |
|-------------------------|-------------------------|-------|--------------|-------------|-------------|-------------|----------|--|--|
| Distribution of Dollars | Total<br>Members        |       | Dollars      | Members (%) | Paid (%)    | Members (%) | Paid (%) |  |  |
| No Utilization          | 827                     | \$    | -            | 27.9%       | 0.0%        | 32.2%       | 0.0%     |  |  |
| Less than \$100         | 125                     | \$    | 4,303        | 4.2%        | 0.3%        | 4.2%        | 0.3%     |  |  |
| \$100 to \$250          | 283                     | \$    | 51,013       | 9.6%        | 3.3%        | 10.5%       | 4.3%     |  |  |
| \$250 to \$500          | 708                     | \$    | 267,093      | 23.9%       | 23.9% 17.3% |             | 19.5%    |  |  |
| \$500 to \$750          | 390                     | \$    | 236,552      | 13.2%       | 15.4%       | 11.4%       | 15.6%    |  |  |
| \$750 to \$1,000        | 177                     | \$    | 152,336      | 6.0%        | 9.9%        | 5.3%        | 10.3%    |  |  |
| \$1,000 to \$1,500      | 150                     | \$    | 184,912      | 5.1%        | 12.0%       | 5.9%        | 16.4%    |  |  |
| \$1,500 to \$2,000      | 129                     | \$    | 224,725      | 4.4%        | 14.6%       | 4.4%        | 17.0%    |  |  |
| \$2,000 and over        | 174                     | \$    | 418,907      | 5.9%        | 27.2%       | 3.1%        | 16.5%    |  |  |
| Total                   | 2,963                   | \$    | 1,539,841    | 100.0%      | 100.0%      | 100.0%      | 100.0%   |  |  |
| Dental Maximum          | Total Mbrs # at Maximum |       | % at Maximum |             |             |             |          |  |  |
| \$2,000                 | 2,963                   |       | 100          | 3.4%        |             |             |          |  |  |