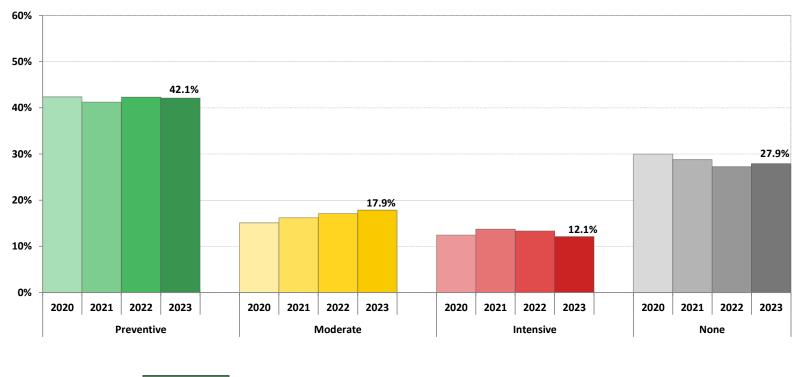

#### **Member Treatment Levels Over Time**

#### **Clackamas County - General County**

Claims incurred 1/2020 - 12/2023 as of 2/2024

All enrolled members

#### Percentage of members in treatment levels

| Pi | reventive       | These members had preventive care only.<br>(e.g. cleanings/perio maintenance, exams, x-rays, fluoride, and other preventive services) |
|----|-----------------|---------------------------------------------------------------------------------------------------------------------------------------|
| N  | <b>Aoderate</b> | These members had preventive care and/or basic dental treatment.<br>(e.g. fillings, periodontal treatments, simple extractions)       |
| l  | ntensive        | These members had more complex and expensive procedures/treatment.<br>(e.g. crowns, bridges, dentures, implants, oral surgery)        |
|    | None            | These members did not see a dentist during the report period.                                                                         |