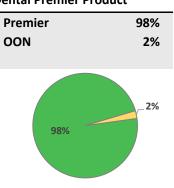

#### Members with Preventive Cleanings

| Preventive Cleanings                |             | Prior Period | Change | Current Period        | Public Peer |
|-------------------------------------|-------------|--------------|--------|-----------------------|-------------|
| Members with at least one cleaning  | Total       | 68.3%        | -1%    | 67.7%                 | 62.9%       |
|                                     |             |              |        |                       |             |
| Members with two or more cleanings  | Total       | 38.7%        | 3%     | 39.9%                 | 35.9%       |
|                                     |             |              |        |                       |             |
| Children with Preventive Cleanings  |             | Prior Period | Change | <b>Current Period</b> | Public Peer |
| Children with at least one cleaning | Ages 2 - 12 | 78.9%        | 0%     | 78.6%                 | 74.1%       |
|                                     |             |              |        |                       |             |