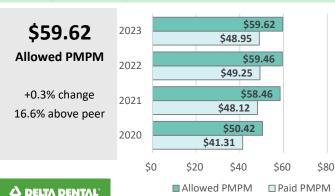

#### Spend per Member per Month

## Dental Service Summary Report Clackamas County - General County

Claims incurred 1/2022 - 12/2022 and 1/2023 - 12/2023 as of 2/2024

|                                 | Prior Period<br>PMPM (Allowed) PMPM Change |       |                   |    | Curren<br>PMPM (  |    |           | Current Period<br>% of Spending |             |  |  |
|---------------------------------|--------------------------------------------|-------|-------------------|----|-------------------|----|-----------|---------------------------------|-------------|--|--|
| General Service Category        | General<br>County                          |       | General<br>County | -  | General<br>County |    | blic Peer | General<br>County               | Public Peer |  |  |
| Preventive                      | \$                                         | 13.93 | 3.8%              | \$ | 14.46             | \$ | 12.69     | 24.3%                           | 24.8%       |  |  |
| Restorative                     | \$                                         | 9.09  | 3.4%              | \$ | 9.40              | \$ | 7.79      | 15.8%                           | 15.2%       |  |  |
| Crowns/Inlays                   | \$                                         | 10.05 | -12.0%            | \$ | 8.85              | \$ | 8.22      | 14.8%                           | 16.1%       |  |  |
| Exams & Other Diagnostic        | \$                                         | 8.02  | 3.8%              | \$ | 8.32              | \$ | 6.89      | 14.0%                           | 13.5%       |  |  |
| Diagnostic Imaging (X-rays)     | \$                                         | 6.48  | 0.6%              | \$ | 6.52              | \$ | 5.39      | 10.9%                           | 10.5%       |  |  |
| Prosthodontics                  | \$                                         | 3.54  | 16.0%             | \$ | 4.10              | \$ | 2.97      | 6.9%                            | 5.8%        |  |  |
| Oral & Maxillofacial Procedures | \$                                         | 3.45  | -14.3%            | \$ | 2.96              | \$ | 2.79      | 5.0%                            | 5.5%        |  |  |
| Periodontics                    | \$                                         | 1.89  | 8.1%              | \$ | 2.05              | \$ | 1.68      | 3.4%                            | 3.3%        |  |  |
| Endodontics                     | \$                                         | 1.66  | 10.3%             | \$ | 1.84              | \$ | 1.88      | 3.1%                            | 3.7%        |  |  |
| Adjunctive General Services     | \$                                         | 1.34  | -16.9%            | \$ | 1.12              | \$ | 0.84      | 1.9%                            | 1.7%        |  |  |
| Total All Services              | \$                                         | 59.46 | 0.3%              | \$ | 59.62             | \$ | 51.14     | 100.0%                          | 100.0%      |  |  |