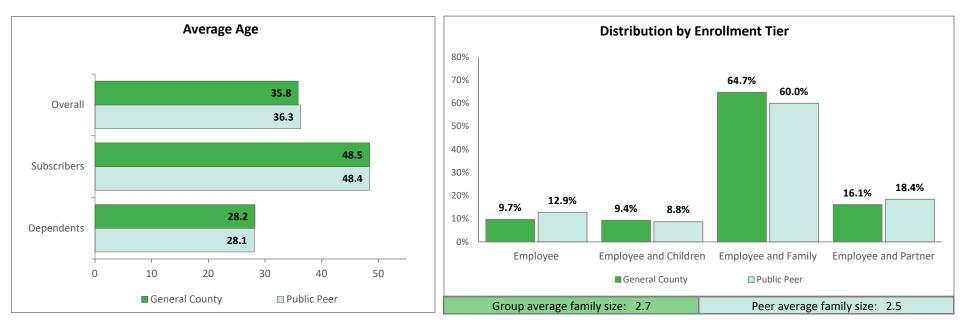

## Membership Demographics

**Clackamas County - General County** 

Membership for 1/2023 - 12/2023 as of 2/2024