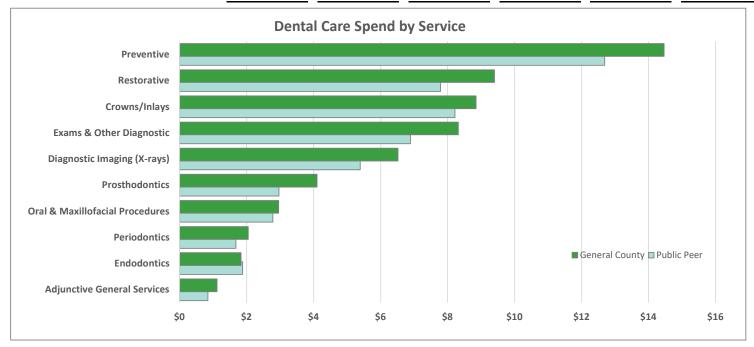

## Dental Service Summary Report Clackamas County - General County

Claims incurred 1/2022 - 12/2022 and 1/2023 - 12/2023 as of 2/2024

|                                 | Prior Period<br>PMPM (Allowed) PMPM Change |       |                   |    | Curren<br>PMPM (  |    |           | Current Period<br>% of Spending |             |  |  |
|---------------------------------|--------------------------------------------|-------|-------------------|----|-------------------|----|-----------|---------------------------------|-------------|--|--|
| General Service Category        | General<br>County                          |       | General<br>County | -  | General<br>County |    | blic Peer | General<br>County               | Public Peer |  |  |
| Preventive                      | \$                                         | 13.93 | 3.8%              | \$ | 14.46             | \$ | 12.69     | 24.3%                           | 24.8%       |  |  |
| Restorative                     | \$                                         | 9.09  | 3.4%              | \$ | 9.40              | \$ | 7.79      | 15.8%                           | 15.2%       |  |  |
| Crowns/Inlays                   | \$                                         | 10.05 | -12.0%            | \$ | 8.85              | \$ | 8.22      | 14.8%                           | 16.1%       |  |  |
| Exams & Other Diagnostic        | \$                                         | 8.02  | 3.8%              | \$ | 8.32              | \$ | 6.89      | 14.0%                           | 13.5%       |  |  |
| Diagnostic Imaging (X-rays)     | \$                                         | 6.48  | 0.6%              | \$ | 6.52              | \$ | 5.39      | 10.9%                           | 10.5%       |  |  |
| Prosthodontics                  | \$                                         | 3.54  | 16.0%             | \$ | 4.10              | \$ | 2.97      | 6.9%                            | 5.8%        |  |  |
| Oral & Maxillofacial Procedures | \$                                         | 3.45  | -14.3%            | \$ | 2.96              | \$ | 2.79      | 5.0%                            | 5.5%        |  |  |
| Periodontics                    | \$                                         | 1.89  | 8.1%              | \$ | 2.05              | \$ | 1.68      | 3.4%                            | 3.3%        |  |  |
| Endodontics                     | \$                                         | 1.66  | 10.3%             | \$ | 1.84              | \$ | 1.88      | 3.1%                            | 3.7%        |  |  |
| Adjunctive General Services     | \$                                         | 1.34  | -16.9%            | \$ | 1.12              | \$ | 0.84      | 1.9%                            | 1.7%        |  |  |
| Total All Services              | \$                                         | 59.46 | 0.3%              | \$ | 59.62             | \$ | 51.14     | 100.0%                          | 100.0%      |  |  |