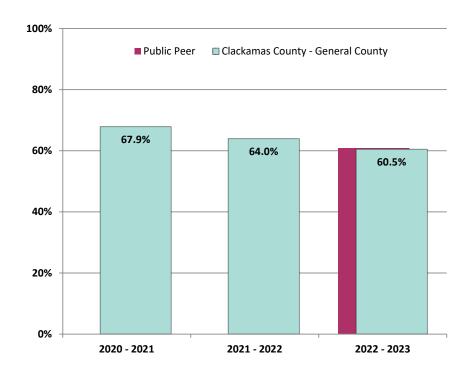

#### Members with Continuous Coverage

Clackamas County - General County Claims

incurred 1/2020 - 12/2023 as of 2/2024

Percentage of members that were continuously enrolled over time (2 year periods)

For General County's 2022 - 2023 continuously enrolled members: