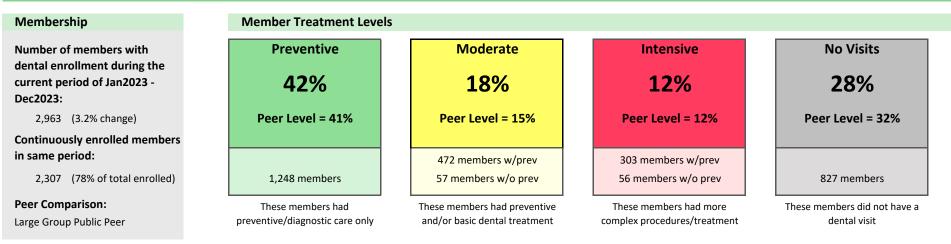

#### **Member Treatment Levels Over Time**

#### **Clackamas County - General County**

Claims incurred 1/2020 - 12/2023 as of 2/2024

All enrolled members

#### Percentage of members in treatment levels

| Pi | reventive       | These members had preventive care only.<br>(e.g. cleanings/perio maintenance, exams, x-rays, fluoride, and other preventive services) |
|----|-----------------|---------------------------------------------------------------------------------------------------------------------------------------|
| N  | <b>Aoderate</b> | These members had preventive care and/or basic dental treatment.<br>(e.g. fillings, periodontal treatments, simple extractions)       |
| l  | ntensive        | These members had more complex and expensive procedures/treatment.<br>(e.g. crowns, bridges, dentures, implants, oral surgery)        |
|    | None            | These members did not see a dentist during the report period.                                                                         |