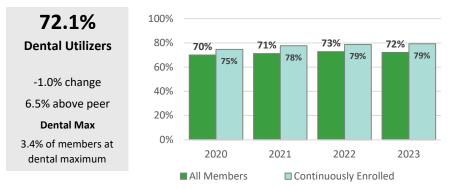

#### **Members Utilizing Dental Services**

#### Members with Continuous Coverage

Clackamas County - General County Claims

incurred 1/2020 - 12/2023 as of 2/2024

Percentage of members that were continuously enrolled over time (2 year periods)

For General County's 2022 - 2023 continuously enrolled members:

#### All dental services

- 73.5% Saw a dentist both years
- 7.3% Had no visits in prior year but saw a dentist in current year
- 6.3% Saw a dentist in prior year but had no visits in current year
- 12.9% Did not have a visit in either year