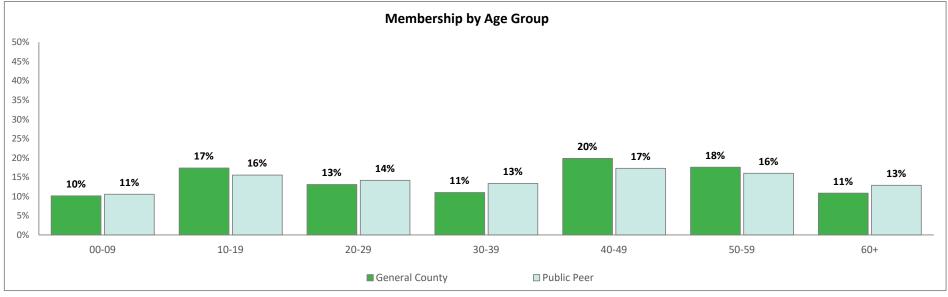

## Membership Demographics

**Clackamas County - General County** 

Membership for 1/2023 - 12/2023 as of 2/2024