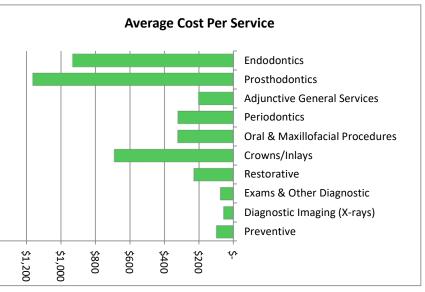

## Dental Cost and Utilization Detail Clackamas County - General County

|                                 |                                | Prio | r Period                  |                |                            | Current Period       |                                  |                  |    |          |    |                 |  |  |
|---------------------------------|--------------------------------|------|---------------------------|----------------|----------------------------|----------------------|----------------------------------|------------------|----|----------|----|-----------------|--|--|
| General Service Category        | Prior Period<br>Services/1,000 |      | erage Cost<br>r Service * | llowed<br>PMPM | % Change<br>Services/1,000 | % Change<br>Avg Cost | Current Period<br>Services/1,000 | Svcs vs.<br>Peer |    |          |    | Allowed<br>PMPM |  |  |
| Preventive                      | 1,732.2                        | \$   | 96.49                     | \$<br>13.93    | 1.5%                       | 2.3%                 | 1,758.6                          |                  | \$ | 98.69    | \$ | 14.46           |  |  |
| Diagnostic Imaging (X-rays)     | 1,420.6                        | \$   | 54.77                     | \$<br>6.48     | -3.3%                      | 4.0%                 | 1,373.3                          | \$               | \$ | 56.98    | \$ | 6.52            |  |  |
| Exams & Other Diagnostic        | 1,302.5                        | \$   | 73.89                     | \$<br>8.02     | 0.6%                       | 3.1%                 | 1,310.7                          | <b></b>          | \$ | 76.19    | \$ | 8.32            |  |  |
| Restorative                     | 484.7                          | \$   | 224.94                    | \$<br>9.09     | 1.3%                       | 2.1%                 | 491.0                            |                  | \$ | 229.72   | \$ | 9.40            |  |  |
| Crowns/Inlays                   | 162.6                          | \$   | 741.72                    | \$<br>10.05    | -5.5%                      | -6.9%                | 153.7                            | 0                | \$ | 690.72   | \$ | 8.85            |  |  |
| Oral & Maxillofacial Procedures | 121.6                          | \$   | 340.74                    | \$<br>3.45     | -9.6%                      | -5.2%                | 109.9                            | 0                | \$ | 323.12   | \$ | 2.96            |  |  |
| Periodontics                    | 73.5                           | \$   | 309.27                    | \$<br>1.89     | 3.8%                       | 4.1%                 | 76.3                             |                  | \$ | 321.99   | \$ | 2.05            |  |  |
| Adjunctive General Services     | 71.2                           | \$   | 226.60                    | \$<br>1.34     | -7.3%                      | -10.4%               | 66.0                             | \$               | \$ | 203.02   | \$ | 1.12            |  |  |
| Prosthodontics                  | 34.4                           | \$   | 1,234.62                  | \$<br>3.54     | 23.1%                      | -5.8%                | 42.3                             | \$               | \$ | 1,163.04 | \$ | 4.10            |  |  |
| Endodontics                     | 21.1                           | \$   | 946.41                    | \$<br>1.66     | 12.0%                      | -1.6%                | 23.7                             | •                | \$ | 931.58   | \$ | 1.84            |  |  |
|                                 | 5,424.4                        |      |                           | \$<br>59.46    | -0.3%                      |                      | 5,405.5                          |                  |    |          | \$ | 59.62           |  |  |

\* Average cost per service is sensitive to benefit design and range of services within the category.

Claims incurred 1/2022 - 12/2022 and 1/2023 - 12/2023 as of 2/2024 Excludes orthodontics.