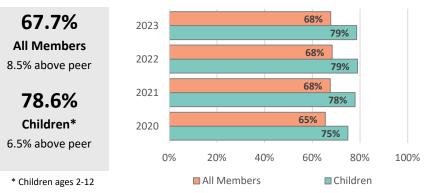

#### Services per 1,000 Members

**Dental Membership and Utilization** 

## Dental Cost and Utilization Detail Clackamas County - General County

|                                 |                                | Prio | r Period                  |                |                            | Current Period       |                                  |                  |    |          |    |                 |  |  |
|---------------------------------|--------------------------------|------|---------------------------|----------------|----------------------------|----------------------|----------------------------------|------------------|----|----------|----|-----------------|--|--|
| General Service Category        | Prior Period<br>Services/1,000 |      | erage Cost<br>r Service * | llowed<br>PMPM | % Change<br>Services/1,000 | % Change<br>Avg Cost | Current Period<br>Services/1,000 | Svcs vs.<br>Peer |    |          |    | Allowed<br>PMPM |  |  |
| Preventive                      | 1,732.2                        | \$   | 96.49                     | \$<br>13.93    | 1.5%                       | 2.3%                 | 1,758.6                          |                  | \$ | 98.69    | \$ | 14.46           |  |  |
| Diagnostic Imaging (X-rays)     | 1,420.6                        | \$   | 54.77                     | \$<br>6.48     | -3.3%                      | 4.0%                 | 1,373.3                          | \$               | \$ | 56.98    | \$ | 6.52            |  |  |
| Exams & Other Diagnostic        | 1,302.5                        | \$   | 73.89                     | \$<br>8.02     | 0.6%                       | 3.1%                 | 1,310.7                          | <b></b>          | \$ | 76.19    | \$ | 8.32            |  |  |
| Restorative                     | 484.7                          | \$   | 224.94                    | \$<br>9.09     | 1.3%                       | 2.1%                 | 491.0                            |                  | \$ | 229.72   | \$ | 9.40            |  |  |
| Crowns/Inlays                   | 162.6                          | \$   | 741.72                    | \$<br>10.05    | -5.5%                      | -6.9%                | 153.7                            | 0                | \$ | 690.72   | \$ | 8.85            |  |  |
| Oral & Maxillofacial Procedures | 121.6                          | \$   | 340.74                    | \$<br>3.45     | -9.6%                      | -5.2%                | 109.9                            | 0                | \$ | 323.12   | \$ | 2.96            |  |  |
| Periodontics                    | 73.5                           | \$   | 309.27                    | \$<br>1.89     | 3.8%                       | 4.1%                 | 76.3                             |                  | \$ | 321.99   | \$ | 2.05            |  |  |
| Adjunctive General Services     | 71.2                           | \$   | 226.60                    | \$<br>1.34     | -7.3%                      | -10.4%               | 66.0                             | \$               | \$ | 203.02   | \$ | 1.12            |  |  |
| Prosthodontics                  | 34.4                           | \$   | 1,234.62                  | \$<br>3.54     | 23.1%                      | -5.8%                | 42.3                             | \$               | \$ | 1,163.04 | \$ | 4.10            |  |  |
| Endodontics                     | 21.1                           | \$   | 946.41                    | \$<br>1.66     | 12.0%                      | -1.6%                | 23.7                             | •                | \$ | 931.58   | \$ | 1.84            |  |  |
|                                 | 5,424.4                        |      |                           | \$<br>59.46    | -0.3%                      |                      | 5,405.5                          |                  |    |          | \$ | 59.62           |  |  |