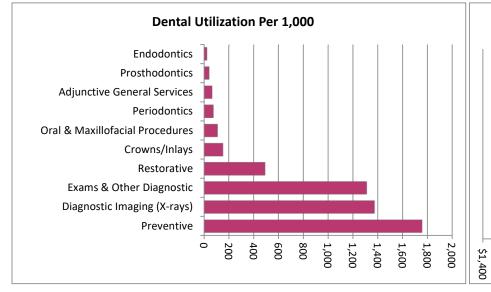

## Dental Cost and Utilization Detail Clackamas County - General County

|                                 |                                | Prio | r Period                  |                |                            | Current Period       |                                  |                  |    |          |    |                 |  |  |
|---------------------------------|--------------------------------|------|---------------------------|----------------|----------------------------|----------------------|----------------------------------|------------------|----|----------|----|-----------------|--|--|
| General Service Category        | Prior Period<br>Services/1,000 |      | erage Cost<br>r Service * | llowed<br>PMPM | % Change<br>Services/1,000 | % Change<br>Avg Cost | Current Period<br>Services/1,000 | Svcs vs.<br>Peer |    |          |    | Allowed<br>PMPM |  |  |
| Preventive                      | 1,732.2                        | \$   | 96.49                     | \$<br>13.93    | 1.5%                       | 2.3%                 | 1,758.6                          |                  | \$ | 98.69    | \$ | 14.46           |  |  |
| Diagnostic Imaging (X-rays)     | 1,420.6                        | \$   | 54.77                     | \$<br>6.48     | -3.3%                      | 4.0%                 | 1,373.3                          | \$               | \$ | 56.98    | \$ | 6.52            |  |  |
| Exams & Other Diagnostic        | 1,302.5                        | \$   | 73.89                     | \$<br>8.02     | 0.6%                       | 3.1%                 | 1,310.7                          | <b></b>          | \$ | 76.19    | \$ | 8.32            |  |  |
| Restorative                     | 484.7                          | \$   | 224.94                    | \$<br>9.09     | 1.3%                       | 2.1%                 | 491.0                            |                  | \$ | 229.72   | \$ | 9.40            |  |  |
| Crowns/Inlays                   | 162.6                          | \$   | 741.72                    | \$<br>10.05    | -5.5%                      | -6.9%                | 153.7                            | 0                | \$ | 690.72   | \$ | 8.85            |  |  |
| Oral & Maxillofacial Procedures | 121.6                          | \$   | 340.74                    | \$<br>3.45     | -9.6%                      | -5.2%                | 109.9                            | 0                | \$ | 323.12   | \$ | 2.96            |  |  |
| Periodontics                    | 73.5                           | \$   | 309.27                    | \$<br>1.89     | 3.8%                       | 4.1%                 | 76.3                             |                  | \$ | 321.99   | \$ | 2.05            |  |  |
| Adjunctive General Services     | 71.2                           | \$   | 226.60                    | \$<br>1.34     | -7.3%                      | -10.4%               | 66.0                             | \$               | \$ | 203.02   | \$ | 1.12            |  |  |
| Prosthodontics                  | 34.4                           | \$   | 1,234.62                  | \$<br>3.54     | 23.1%                      | -5.8%                | 42.3                             | \$               | \$ | 1,163.04 | \$ | 4.10            |  |  |
| Endodontics                     | 21.1                           | \$   | 946.41                    | \$<br>1.66     | 12.0%                      | -1.6%                | 23.7                             | •                | \$ | 931.58   | \$ | 1.84            |  |  |
|                                 | 5,424.4                        |      |                           | \$<br>59.46    | -0.3%                      |                      | 5,405.5                          |                  |    |          | \$ | 59.62           |  |  |