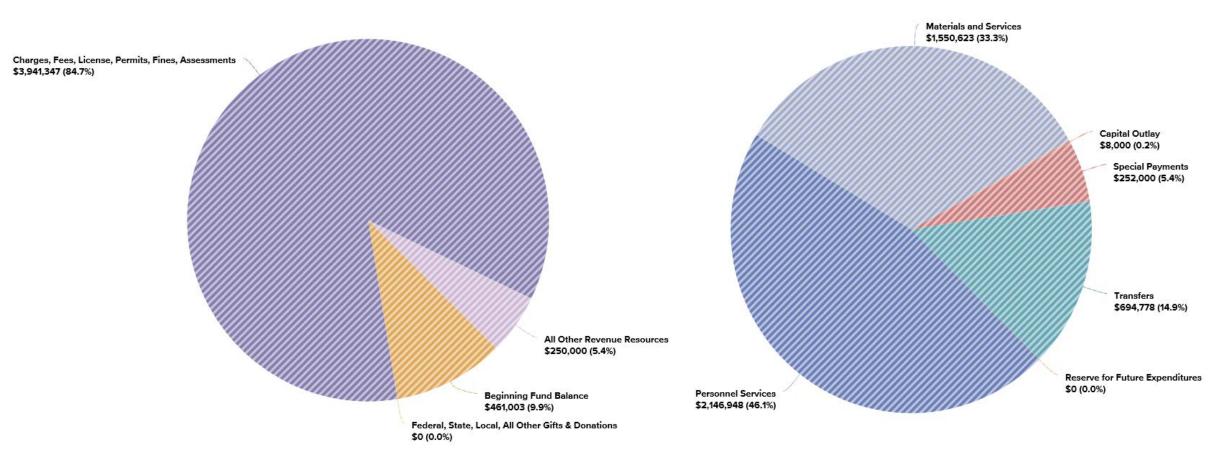

### 2021/22 Revenue and Expenses

Revenue Expenses

### Summary of Revenue & Expenses

### County Clerk Department (13) Summary of Revenue and Expense

|                                                     | FY 18-19<br>Actuals | FY 19-20<br>Actuals | FY 20-21<br>Amended<br>Budged | FY 20-21<br>Projected Year<br>End | FY 21-22<br>Proposed<br>Budget | Chg from<br>Prior Yr<br>Budget | % Chg from<br>Prior Yr<br>Budget |
|-----------------------------------------------------|---------------------|---------------------|-------------------------------|-----------------------------------|--------------------------------|--------------------------------|----------------------------------|
| Beginning Fund Balance                              | 518,165             | 451,877             | 591,667                       | 130,664                           | 461,003                        | -130,664                       | -22.1%                           |
| Federal, State, Local, All Other Gifts & Donations  | -                   | 72,904              | _                             | -                                 | _                              | -                              | _                                |
| Charges, Fees, License, Permits, Fines, Assessments | 3,254,440           | 4,307,737           | 3,308,177                     | 3,688,447                         | 3,941,347                      | 633,170                        | 19.1%                            |
| All Other Revenue Resources                         | 194,916             | 414,177             | 285,000                       | 285,000                           | 250,000                        | -35,000                        | -12.3%                           |
| Operating Revenue                                   | 3,449,356           | 4,794,818           | 3,593,177                     | 3,973,447                         | 4,191,347                      | 598,170                        | 16.6%                            |
| Total Revenue                                       | 3,967,521           | 5,246,695           | 4,184,844                     | 4,104,111                         | 4,652,350                      | 467,506                        | 11.2%                            |
| Personnel Services                                  | 1,802,904           | 1,814,614           | 2,030,141                     | 1,846,873                         | 2,159,420                      | 116,807                        | 6.4%                             |
| Materials and Services                              | 1,593,518           | 1,423,740           | 1,631,343                     | 1,855,811                         | 1,550,623                      | -80,720                        | -4.9%                            |
| Capital Outlay                                      | 24,852              | 3,092               | 8,000                         |                                   | 8,000                          | 0                              | 0.0%                             |
| Operating Expense                                   | 3,421,274           | 3,241,446           | 3,669,484                     |                                   | 3,718,043                      | 36,087                         | 1.3%                             |
| Special Payments Reserve for Future Expenditures    | 94,371              | 77,964<br>-         | 252,000<br>263,360            |                                   | 252,000                        | -<br>-263,360                  | -<br>-100.0%                     |
| Trosorvo for Fataro Exponentarios                   |                     |                     | 200,000                       |                                   |                                | 200,000                        | 100.070                          |
| Total Expense                                       | 3,515,645           | 3,319,410           | 4,184,844                     | 3,896,184                         | 3,970,043                      | -214,801                       | -5.1%                            |
| Revenues Less Expenses                              | 451,876             | 1,927,285           | -                             | 207,927                           | 682,307                        | 682,307                        | -                                |
| Full Time Equiv Positions (FTE) Budgeted            | 19.0                | 19.0                | 19.0                          | 19.0                              | 19.0                           | 0.0                            | 0.0%                             |