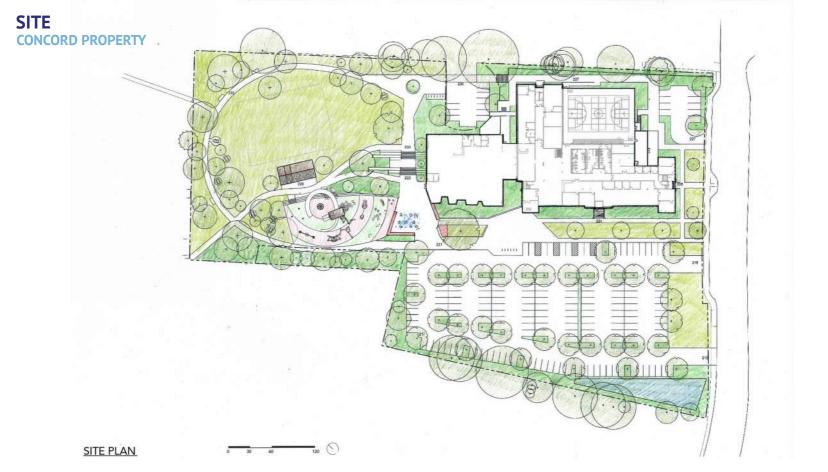

PERTY

- Consider exterior restrooms accessible from the park
- Continue to develop the design of the park area
- Maximize the extents of loop trail if possible
- Consider potential location for seed garden





#### ENLARGED SITE PLAN CONCORD PROPERTY



SITE PLAN 0 30 60

120

### FOUNTAIN CONCORD PROPERTY



WATER FEATURE

## PLAY AREA CONCORD PROPERTY

# **Physical Play**

- Spinning
- •Sliding
- Swinging
- Rocking
- •Climbing
- •Crawling
- Upper Body
- •Balancing
- Jumping & Bouncing
- Running, Walking and Rolling
- Movement experienced from a wheelchair



# Social Play

- Social Interaction
- Cooperative Play
- Dramatic and Imaginative Play
- Loose Parts

# Sensory Play

- Tactile
- Auditory
- Visual
- Cozy Spaces
- Interaction with Natural Features

# PLAY AREA CONCORD PROPERTY





SITE CONCORD PROPERTY

Q&A

- Consider oversight of teen area on the second floor
- Continue to refine restroom layout with consideration of both inclusivity and safety
- Consider acoustic separation from the gym and the building.
- Consider building operation during a disaster
- Give equal importance to the design development of both the community center and the library
- Determine the programming and functionality of the kitchen commercial kitchen/warming kitchen/teaching kitchen.

### CURRENT LEVEL 1 PLAN CONCORD PROPERTY



# LIBRARY UPDATES CONCORD PROPERTY

#### Major Floorplan updates

- History relocation
- Addition of offices for additional oversight into the library area
- Friends of the library located within the library area
- Parent Perch



# LOBBY/ADMINISTRATION/ RESTROOM