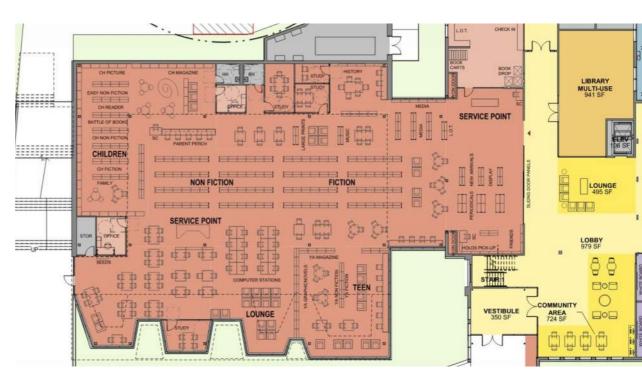

s

# PLAY AREA CONCORD PROPERTY





SITE CONCORD PROPERTY

Q&A

- Consider oversight of teen area on the second floor
- Continue to refine restroom layout with consideration of both inclusivity and safety
- Consider acoustic separation from the gym and the building.
- Consider building operation during a disaster
- Give equal importance to the design development of both the community center and the library
- Determine the programming and functionality of the kitchen commercial kitchen/warming kitchen/teaching kitchen.

### CURRENT LEVEL 1 PLAN CONCORD PROPERTY



# LIBRARY UPDATES CONCORD PROPERTY

#### Major Floorplan updates

- History relocation
- Addition of offices for additional oversight into the library area
- Friends of the library located within the library area
- Parent Perch



# LOBBY/ADMINISTRATION/ RESTROOM UPDATES CONCORD PROPERTY

#### **Major Floorplan updates**

- NCPRD reception entry
- Locker room/restroom layout
- Refinement of storage requirements



# CURRENT LEVEL 2 PLAN CONCORD PROPERTY



# ENERGY TARGETS CONCORD PROPERTY



#### SOLAR FEASIBILITY **CONCORD PROPERTY**



#### AXONOMETRIC VIEW CONCORD PROPERTY



AXONOMETRIC VIEW CONCORD PROPERTY



#### EXTERIOR VIEW FROM CONCORD CONCORD PROPERTY



# CURRENT GYM DESIGN CONCORD PROPERTY



#### CURRENT MAIN ENTRY DESIGN CONCORD PROPERTY



#### CURRENT MAIN ENTRY DESIGN CONCORD PROPERTY



# CURRENT MAIN ENTRY DESIGN

**CONCORD PROPERTY** 



#### LIBRARY INTERIOR CONCORD PROPERTY



















### LIBRARY EXTERIOR CONCORD PROPERTY