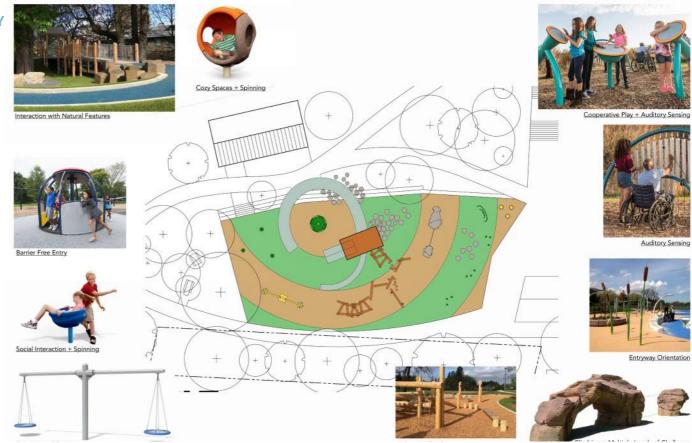

ROPERTY

- Consider exterior restrooms accessible from the park
- Continue to develop the design of the park area
- Maximize the extents of loop trail if possible
- Consider potential location for seed garden





#### ENLARGED SITE PLAN CONCORD PROPERTY



SITE PLAN 0 30 60

120

### FOUNTAIN CONCORD PROPERTY



WATER FEATURE

## PLAY AREA CONCORD PROPERTY

# **Physical Play**

- Spinning
- •Sliding
- Swinging
- Rocking
- •Climbing
- •Crawling
- Upper Body
- •Balancing
- Jumping & Bouncing
- Running, Walking and Rolling
- Movement experienced from a wheelchair



# Social Play

- Social Interaction
- Cooperative Play
- Dramatic and Imaginative Play
- Loose Parts

# Sensory Play

- Tactile
- Auditory
- Visual
- Cozy Spaces
- Interaction with Natural Features

# PLAY AREA CONCORD PROPERTY





SITE CONCORD PROPERTY

Q&A

- Consider oversight of teen area on the second floor
- Continue to refine restroom layout with consideration of both inclusivity and safety
- Consider acoustic separation from the gym and the building.
- Consider building operation during a disaster
- Give equal importance to the design development of both the community center and the library
- Determine the programming and functionality of the kitchen commercial kitchen/warming kitchen/teaching kitchen.

### CURRENT LEVEL 1 PLAN CONCORD PROPERTY



# LIBRARY UPDATES CONCORD PROPERTY

#### Major Floorplan updates

- History relocation
- Addition of offices for additional oversight into the library area
- Friends of the library located within the library area
- Parent Perch



# LOBBY/ADMINISTRATION/ RESTROO