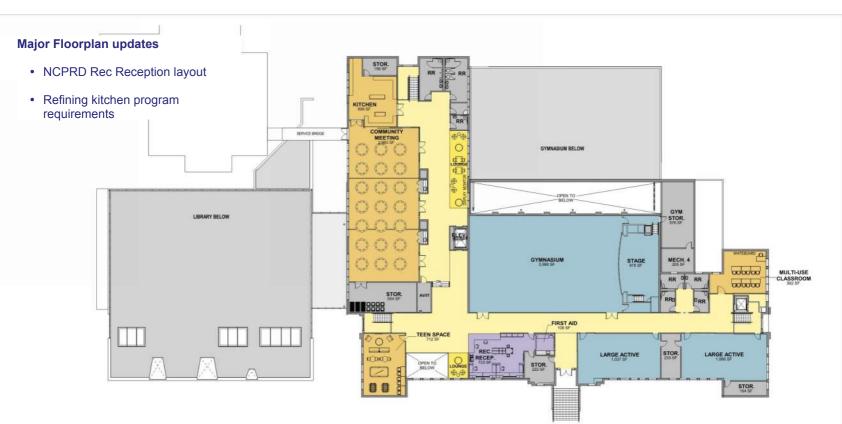

ration from the gym and the building.
- Consider building operation during a disaster
- Give equal importance to the design development of both the community center and the library
- Determine the programming and functionality of the kitchen commercial kitchen/warming kitchen/teaching kitchen.

### CURRENT LEVEL 1 PLAN CONCORD PROPERTY



# LIBRARY UPDATES CONCORD PROPERTY

#### Major Floorplan updates

- History relocation
- Addition of offices for additional oversight into the library area
- Friends of the library located within the library area
- Parent Perch



# LOBBY/ADMINISTRATION/ RESTROOM UPDATES CONCORD PROPERTY

#### **Major Floorplan updates**

- NCPRD reception entry
- Locker room/restroom layout
- Refinement of storage requirements



# CURRENT LEVEL 2 PLAN CONCORD PROPERTY



# ENERGY TARGETS CONCORD PROPERTY



#### SOLAR FEASIBILITY **CONCORD PROPERTY**



#### AXONOMETRIC VIEW CONCORD PROPERTY



AXONOMETRIC VIEW CONCORD PROPERTY



#### EXTERIOR VIEW FROM CONCORD CONCORD PROPERTY



# CURRENT GYM DESIGN CONCORD PROPERTY



#### CURRENT MAIN ENTRY DESIGN CONCORD PROPERTY



#### CURRENT MAIN ENTRY DESIGN CONCORD PROPERTY



# CURRENT MAIN ENTRY DESIGN

**CONCORD PROPERTY** 



#### LIBRARY INTERIOR CONCORD PROPERTY



















### LIBRARY EXTERIOR CONCORD PROPERTY